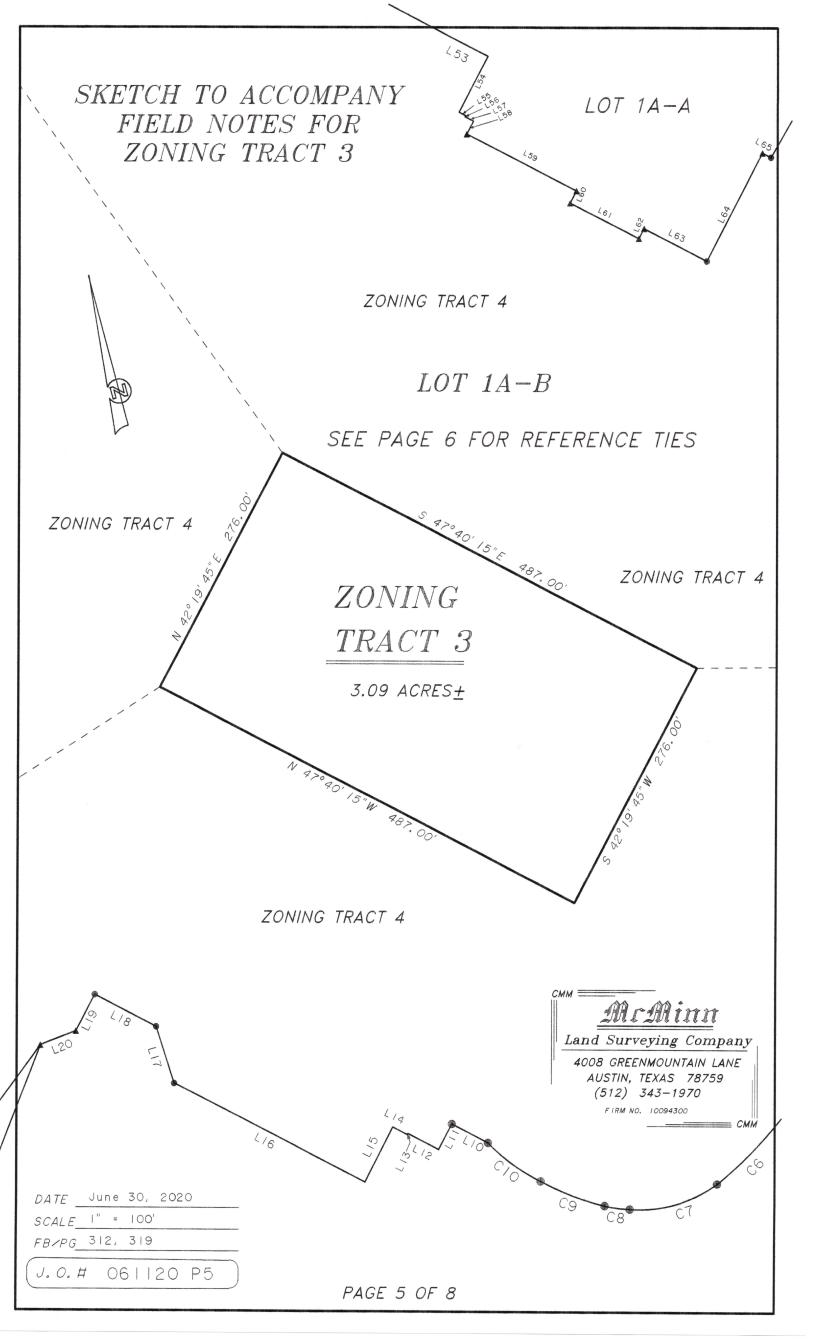

# ZEN GARDEN COMMERCIAL CONDOMINIUM ZONING TRACT 3

DESCRIPTION OF 3.085 ACRES, MORE OR LESS, OF LAND AREA, BEING A PORTION OF LOT 1A-B, RESUBDIVISION PLAT OF LOT 1A, RESUBDIVISION PLAT OF LOT 1, MOTOROLA INC. ED BLUESTEIN FACILITY, A SUBDIVISION IN TRAVIS COUNTY, TEXAS, ACCORDING TO THE MAP OR PLAT RECORDED IN DOCUMENT NO. 200900045, OF THE OFFICIAL PUBLIC RECORDS OF TRAVIS COUNTY, TEXAS, AND BEING MORE PARTICULARLY DESCRIBED BY METES AND BOUNDS AS FOLLOWS:

COMMENCING an iron rod found with a cap marked "Baker Aicklen in the west line of that Parcel 2 described in a deed date November 21, 1990 from Missouri Pacific Railroad Company, to the State of Texas as recorded in Volume 11339, Page 2005, Real Property Records of Travis County, Texas, for the northeast corner of the aforereferenced Lot 1A-B, same being southeast corner of Lot 1A-A of said Resubdivision Plat of Lot 1A, Resubdivision Plat of Lot 1, Motorola Inc. Ed Bluestein Facility;

THENCE leaving the PLACE OF COMMENCEMENT and the aforereferenced State of Texas Tract and the aforereferenced Lot 1A-A and entering Lot 1A-B, N 75°40'00"W 1087.05 feet to a calculated point for the east corner and PLACE OF BEGINNING of the herein described Zoning Tract 3;

THENCE leaving the PLACE OF BEGINNING with the line of the herein described Zoning Tract 3, the following four (4) courses:

- 1) S 42°19'45"W 276.00 feet to a calculated point;
- 2) N 47°40'15"W 487.00 feet to a calculated point, from which, the southwest corner of the aforereferenced Lot 1A-B, same being the northwest corner of Lot 2, Tiemann and Rymer Subdivision, a subdivision in Travis County, Texas, according to the map or plat thereof recorded in Volume 57, Page 27, Plat Records of Travis County, Texas, bears S 71°55' 30"W 1055.50 feet:
- 3) N 42°19'45"E 276.00 feet to a calculated point on a north line of Lot 1A-B, same being a south line of Lot 1A-A, said point being located near the centerline of Semiconductor Drive, for and exterior Zoning Tract No. 1 described on even date, same being the north corner of that 86.915 acre Zoning Tract No. 4 described on even date;
- 4) S 47°40'15"E 487.00 feet to the PLACE OF BEGINNING. There are contained within these metes and bounds, 3.085 acres, more or less, of land area, as described from record information and measurements made on the ground as of September 8, 2019 by McMinn Land Surveying Company of Austin, Texas.

FND061120ZT3

ZONING TRACT 3
TCAD Parcel #'s 921218-921221 and 921224-921236
COA Grids: M22 M23 N22 N23