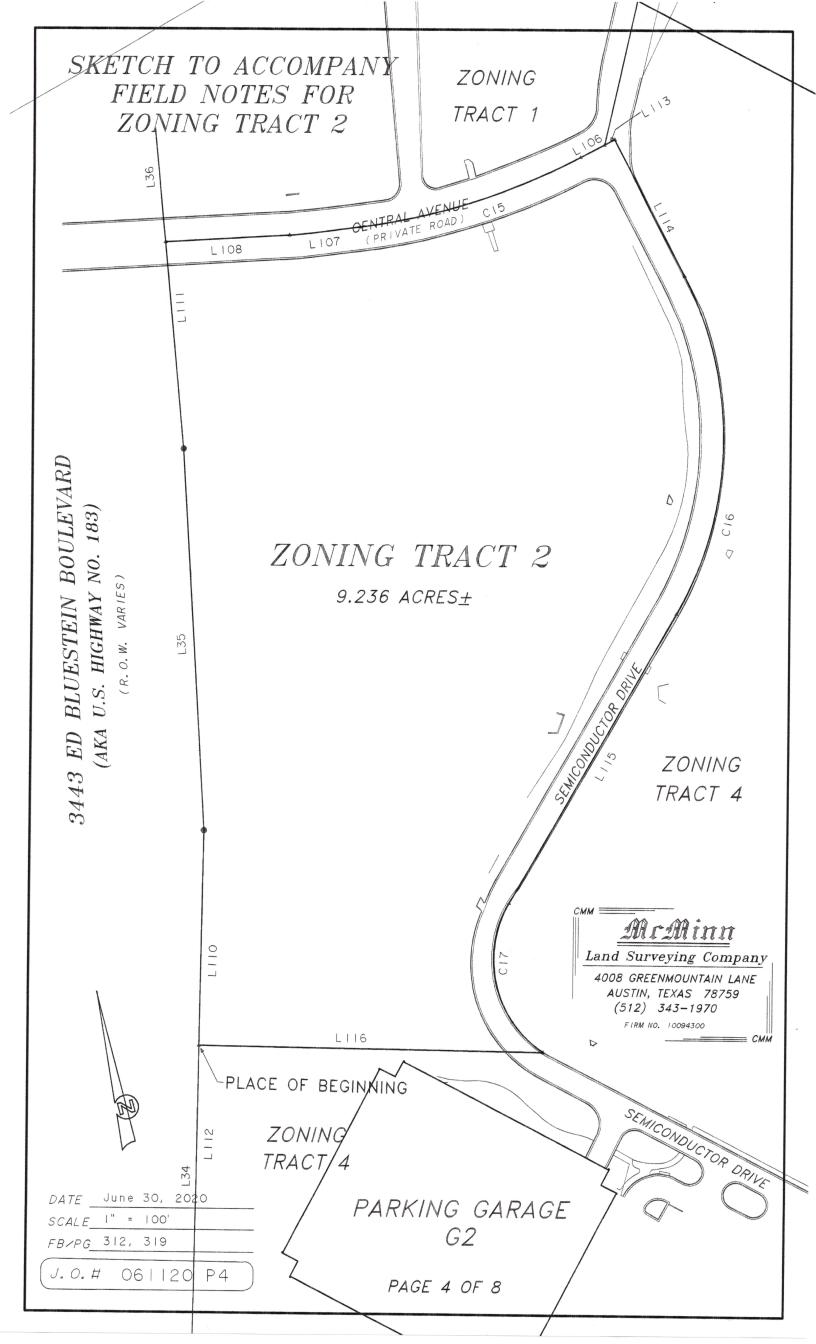

#### **ZONING TRACT 2**

DESCRIPTION OF 9.236 ACRES, MORE OR LESS, OF LAND AREA, BEING A PORTION OF LOT 1A-B, RESUBDIVISION PLAT OF LOT 1A, RESUBDIVISION PLAT OF LOT 1, MOTOROLA INC. ED BLUESTEIN FACILITY, A SUBDIVISION IN TRAVIS COUNTY, TEXAS, ACCORDING TO THE MAP OR PLAT RECORDED IN DOCUMENT NO. 200900045, OF THE OFFICIAL PUBLIC RECORDS OF TRAVIS COUNTY, TEXAS, AND BEING MORE PARTICULARLY DESCRIBED BY METES AND BOUNDS AS FOLLOWS:

BEGINNING at a calculated point in the east line of Ed Bluestein Boulevard, also known as U.S. Highway No. 183, for the southwest corner of the herein described Zoning Tract 2, same being a northwesterly corner of that 86.915 acre Zoning Tract 4 described on even date, from which, the southwest corner of the aforereferenced Lot 1A-B, same being the northwest corner of Lot 2, Tiemann and Rymer Subdivision, a subdivision in Travis County, Texas, according to the map or plat thereof recorded in Volume 57, Page 27, Plat Records of Travis County, Texas, bears S 15° 45'00"W 501.16 feet;

THENCE leaving the PLACE OF BEGINNING and said Zoning Tract 4, with the common line of Ed Bluestein Boulevard, Lot 1A-B and Zoning Tract 2, the following three (3) courses

- 1) [L-110] N 15°45'00"E 224.90 feet to a calculated point;
- 2) [L-35] N 11°30'15"E 399.36 feet to an iron rod with yellow cap found; and
- 3) [L-111] N 09°43'30"E 216.66 feet to a calculated point near the centerline of Central Avenue, for the northwest corner of the herein described Zoning Tract 2, same being the southwest corner of that 10.407 acre Zoning Tract 1 described on even date;

THENCE leaving Ed Bluestein Boulevard with the common line of Zoning Tract 1 and Zoning Tract 2, same being a line near the centerline of Central Avenue, the following four (4) courses:

- 1) [L-108] S 78°21'30"E 129.22 feet to a calculated point;
- 2) [L-107] S 81°51'30"E 74.05 feet to a calculated point at the beginning of a left breaking curve:
- 3) With said left breaking curve having a radius length of 680.00, an arc length of 242.00 feet, and a chord which bears N 87°21'15"E 240.73 feet to a calculated point; and
- 4) [L-106] N 77°09'30"E 28.14 feet to a calculated point near the centerline of Semiconductor Drive, for the southeast corner of Zoning Tract 1, same being and exterior corner of Zoning Tract 4;

THENCE leaving Zoning Tract 1 with the common line of Zoning Tract 1 and said Zoning Tract 4 with an extension of common line of Zoning Tract 1 and Zoning Tract 2, [L-113] N 77°31' 30"E 12.00 feet to a calculated point for the northeast corner of the herein described Zoning Tract 2, same being an interior corner of Zoning Tract 4;

THENCE continuing with the common line of Zoning Tract 1 and Zoning Tract 4 with the general line of the curb along the easterly side of Semiconductor Drive, the following four (4) courses:

- 1) [L-114] S 12°28'30"E 159.51 feet to a calculated point at the beginning of a right breaking curve;
- 2) [C-16] with said right breaking curve having a radius length of 369.00 feet, an arc length of 367.27 feet, and a chord which bears S 16°02'15"W 352.30 feet to a calculated point;
- 3) [L-115] S 44°33'00"W 347.81 feet to a calculated point at the beginning of a left breaking curve;
- 4) [C-17] with said left breaking curve having a radius length of 117.00 feet, an arc length of 175.32 feet, and a chord which bears S 01°37'30"W 159.37 feet to a calculated point for the southeast corner of the herein described Zoning Tract 2, same being an interior corner of Zoning Tract 4;

THENCE continuing with the common line of Zoning Tract 2 and Zoning Tract 4 running north of Parking Garage G2, [L-116] N 74°21'00"W 358.70 feet to the PLACE OF BEGINNING. There are contained within these metes and bounds, 9.236 acres, more or less, of land area, as described from record information and measurements made on the ground as of September 8, 2019 by McMinn Land Surveying Company of Austin, Texas.

FND061120ZT2

ZONING TRACT 2
TCAD Parcel #'s 921218-921221 and 921224-921236
COA Grids: M22 M23 N22 N23