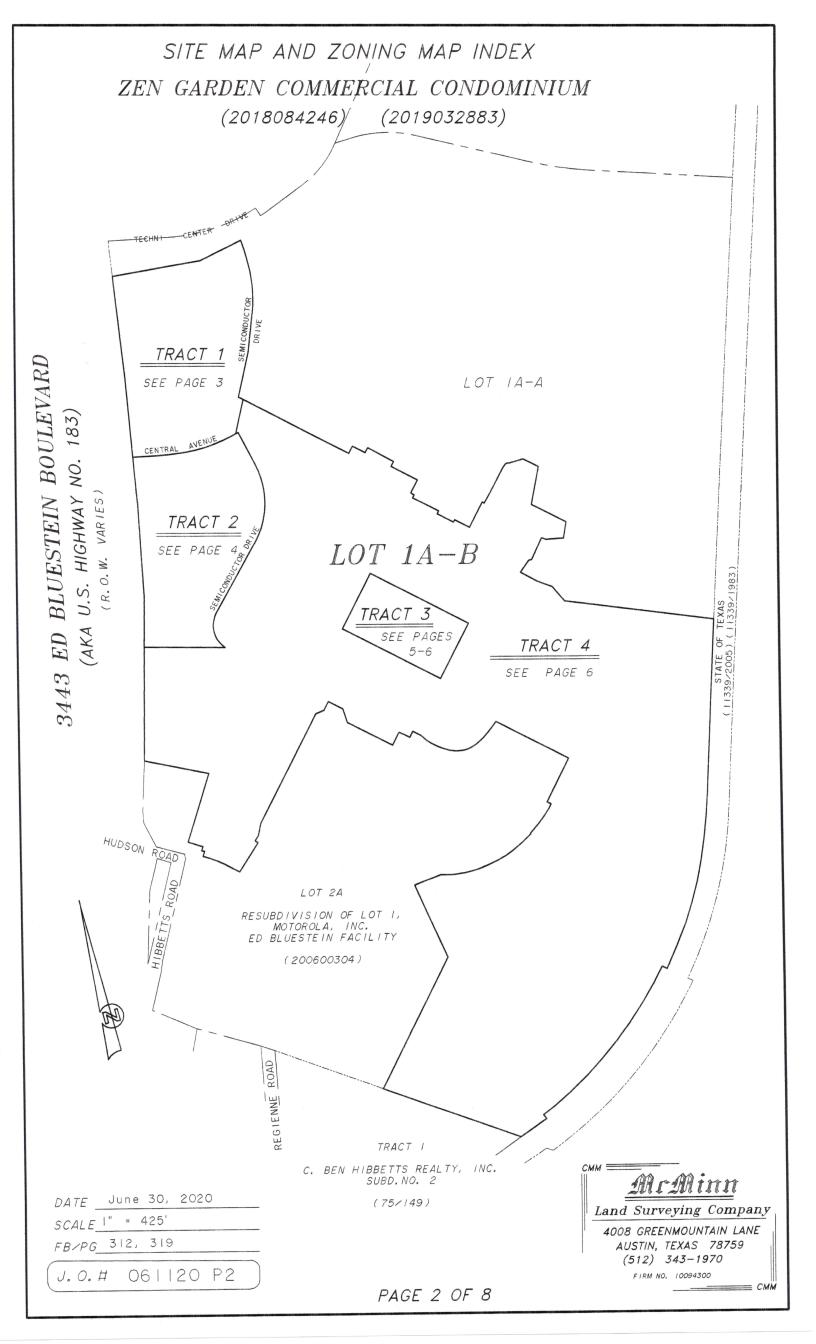

#### ZEN GARDEN COMMERCIAL CONDOMINIUM

# ZEN GARDEN COMMERCIAL CONDOMINIUM

(2018084246) (2019032883)

## LEGAL DESCRIPTION:

OWNER: 3443 ZEN GARDEN LIMITED PARTNERSHIP, a Texas limited partnership

LEGAL DESCRIPTION: Lot IA-B, RESUBDIVISION PLAT OF LOT IA, RESUBDIVISION PLAT OF LOT I, MOTOROLA INC. ED BLUESTEIN FACILITY, a subdivision in Travis County, Texas, according to the map or plat recorded in Document No. 2009-00045, of the Official Public Records of Travis County, Texas, also locally known as 3443 Ed Bluestein Boulevard, Austin, Texas.

## KEY TO SKETCHES:

PAGE

LEGAL DESCRIPTION, KEY TO SKETCHES AND CERTIFICATION

SITE MAP AND ZONING TRACT INDEX

SKETCH FOR ZONING TRACT

SKETCH FOR ZONING TRACT 2

SKETCH FOR ZONING TRACT

6 SKETCH FOR ZONING TRACT