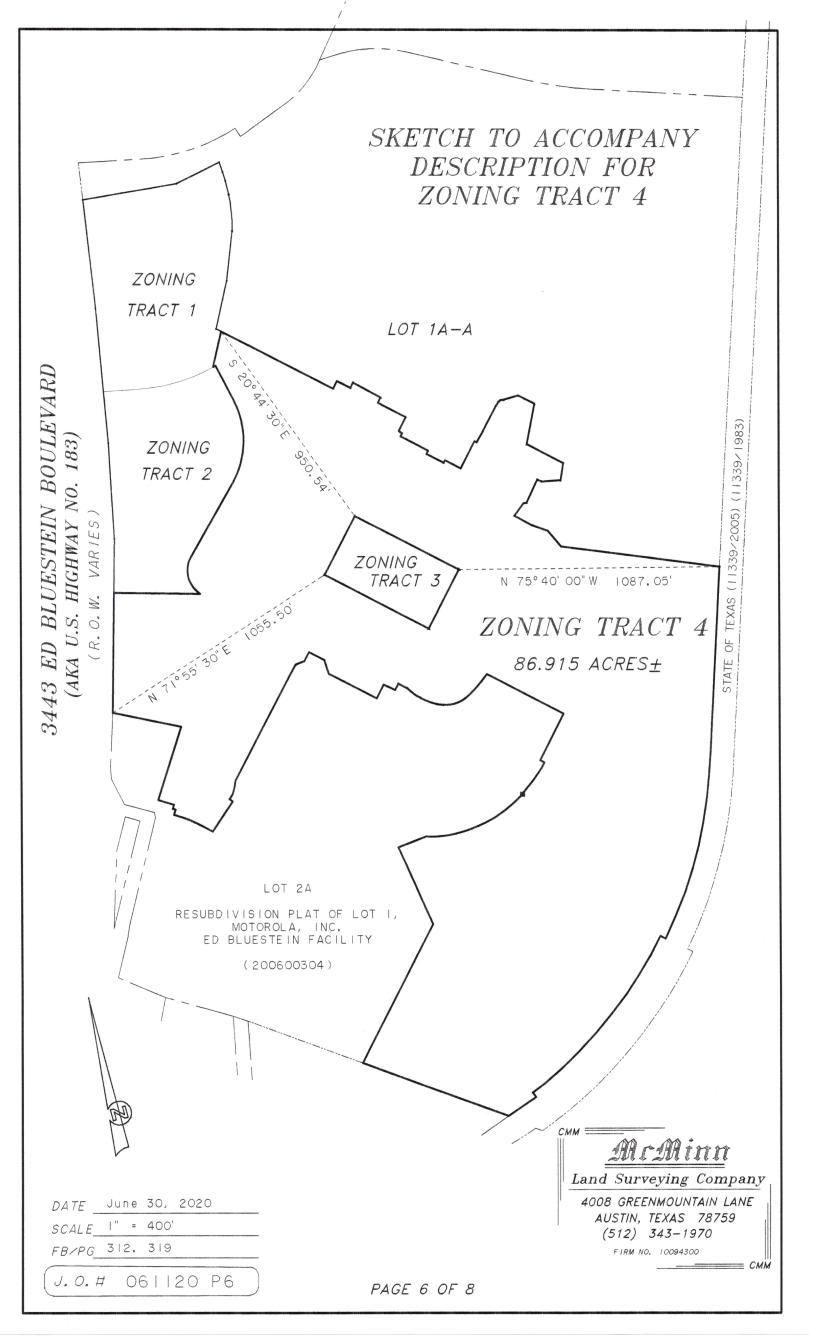

### Tract 4:

86.915 acres, more or less, of land area, being a portion of LOT 1A-B, RESUBDIVISION PLAT OF LOT 1A, RESUBDIVISION PLAT OF LOT 1, MOTOROLA INC. ED BLUESTEIN FACILITY, a subdivision in Travis County, Texas, according to the map or plat recorded in Document No. 200900045, Official Public Records of Travis County, Texas, said 86.915 acres more particularly described by metes and bounds in **Exhibit "D"** incorporated into this ordinance (collectively referred to as the "Property"),

THENCE leaving the PLACE OF COMMENCEMENT and the aforereferenced State of Texas Tract and the aforereferenced Lot 1A-A and entering Lot 1A-B, N 75°40'00"W 1087.05 feet to a calculated point for the east corner and PLACE OF BEGINNING of the herein described Zoning Tract 3;

THENCE leaving the PLACE OF BEGINNING with the line of the herein described Zoning Tract 3, the following four (4) courses:

- 1) S 42°19'45"W 276.00 feet to a calculated point;
- 2) N 47°40'15"W 487.00 feet to a calculated point, from which, the southwest corner of the aforereferenced Lot 1A-B, same being the northwest corner of Lot 2, Tiemann and Rymer Subdivision, a subdivision in Travis County, Texas, according to the map or plat thereof recorded in Volume 57, Page 27, Plat Records of Travis County, Texas, bears S 71°55' 30"W 1055.50 feet:
- 3) N 42°19'45"E 276.00 feet to a calculated point on a north line of Lot 1A-B, same being a south line of Lot 1A-A, said point being located near the centerline of Semiconductor Drive, for and exterior Zoning Tract No. 1 described on even date, same being the north corner of that 86.915 acre Zoning Tract No. 4 described on even date;
- 4) S 47°40'15"E 487.00 feet to the PLACE OF BEGINNING. There are contained within these metes and bounds, 3.085 acres, more or less, of land area, as described from record information and measurements made on the ground as of September 8, 2019 by McMinn Land Surveying Company of Austin, Texas.

#### **ZONING TRACT 4**

LEGAL DESCRIPTION: 86.915 ACRES, MORE OR LESS, OF LAND AREA, BEING A PORTION OF LOT 1A-B, RESUBDIVISION PLAT OF LOT 1A, RESUBDIVISION PLAT OF LOT 1, MOTOROLA INC. ED BLUESTEIN FACILITY, A SUBDIVISION IN TRAVIS COUNTY, TEXAS, ACCORDING TO THE MAP OR PLAT RECORDED IN DOCUMENT NO. 200900045, OF THE OFFICIAL PUBLIC RECORDS OF TRAVIS COUNTY, TEXAS, AND BEING MORE PARTICULARLY DESCRIBED AS SAID LOT 1A-B, SAVE AND EXCEPT (1) THAT 10.407 ACRE ZONING TRACT 1 DESCRIBED ON EVEN DATE; (2) THAT 9.236 ACRE ZONING TRACT 2 DESCRIBED ON EVEN DATE; AND (3) THAT 3.085 ACRE ZONING TRACT 3 DESCRIBED ON EVEN DATE.