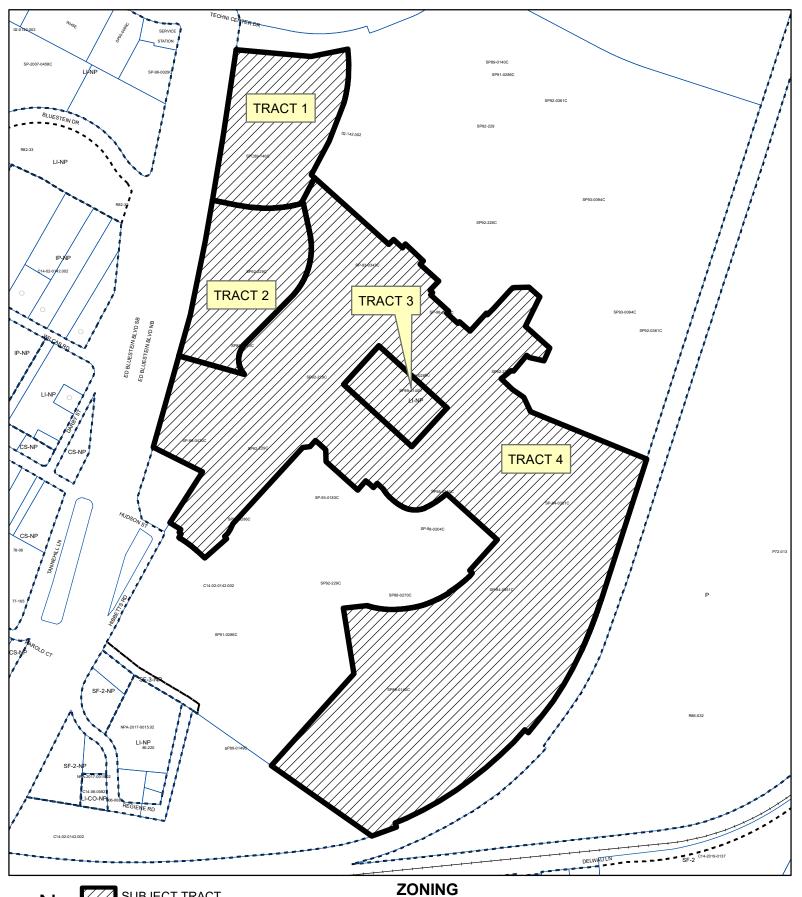

# Tract 1:

10.407 acres, more or less, of land area, being a portion of LOT 1A-B, RESUBDIVISION PLAT OF LOT 1A, RESUBDIVISION PLAT OF LOT 1, MOTOROLA INC. ED BLUESTEIN FACILITY, a subdivision in Travis County, Texas, according to the map or plat recorded in Document No. 200900045, Official Public Records of Travis County, Texas, said 10.407 acres more particularly described by metes and bounds in **Exhibit "A"** incorporated into this ordinance, and

# Tract 2:

9.236 acres, more or less, of land area, being a portion of LOT 1A-B, RESUBDIVISION PLAT OF LOT 1A, RESUBDIVISION PLAT OF LOT 1, MOTOROLA INC. ED BLUESTEIN FACILITY, a subdivision in Travis County, Texas, according to the map or plat recorded in Document No. 200900045, Official Public Records of Travis County, Texas, said 9.236 acres more particularly described by metes and bounds in **Exhibit "B"** incorporated into this ordinance, and

# Tract 3:

3.085 acres, more or less, of land area, being a portion of LOT 1A-B, RESUBDIVISION PLAT OF LOT 1A, RESUBDIVISION PLAT OF LOT 1, MOTOROLA INC. ED BLUESTEIN FACILITY, a subdivision in Travis County,

### Tract 4:

86.915 acres, more or less, of land area, being a portion of LOT 1A-B, RESUBDIVISION PLAT OF LOT 1A, RESUBDIVISION PLAT OF LOT 1, MOTOROLA INC. ED BLUESTEIN FACILITY, a subdivision in Travis County, Texas, according to the map or plat recorded in Document No. 200900045, Official Public Records of Travis County, Texas, said 86.915 acres more particularly described by metes and bounds in **Exhibit "D"** incorporated into this ordinance (collectively referred to as the "Property"),

locally known as 3443 Ed Bluestein Boulevard, in the City of Austin, Travis County, Texas, and generally identified in the map attached as **Exhibit "E"**.

- **PART 2.** Except as specifically provided in Part 3 and Part 4 of this ordinance, the Property may be developed and used in accordance with the regulations established for the limited industrial services (LI) base district and other applicable requirements of the City Code.
- **PART 3.** Development of the Property shall comply with Section 25-2-648 (*Planned Development Area Performance Standards*) of the City Code.
- **PART 4.** Development of the Property within the boundaries of the planned development area (PDA) combining district established by this ordinance is subject to the regulations set forth in this part:
  - A. Parking and loading area requirements for the Property, as set forth in Chapter 25-6, Article 7 (*Off-Street Parking and Loading*) and Chapter 25-6, Appendix A (*Tables of Off-Street Parking and Loading Requirements*) of City Code, are reduced by 50%.
  - B. Development on the Property shall not exceed an impervious coverage of 65%.
  - C. The maximum height of a building or structure on Tract 1 of the Property shall not exceed 400 feet.

DATE: June 30, 2020

J.O.NO.: 061120

CMM ==== Land Surveying Company 4008 GREENMOUNTAIN LANE AUSTIN, TEXAS 78759 (512) 343-1970

FIRM NO. 10094300 \_\_\_\_ CMM

PENDING CASE

ZONING BOUNDARY

ZONING CASE#: C14-2017-0148

Exhibit E

This product is for informational purposes and may not have been prepared for or be suitable for legal, engineering, or surveying purposes. It does not represent an on-the-ground survey and represents only the approximate relative location of property boundaries.