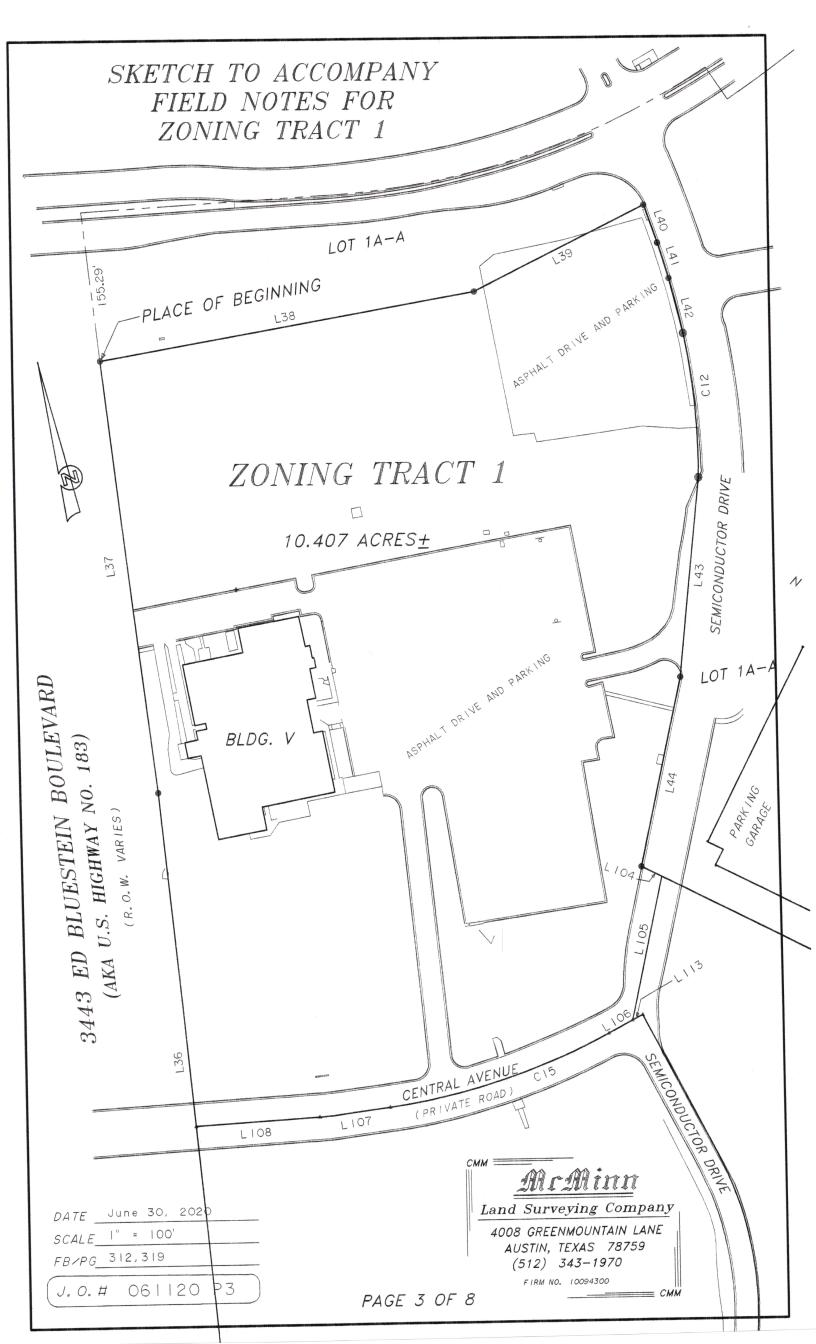

#### **ZONING TRACT 1**

DESCRIPTION OF 10.407 ACRES, MORE OR LESS, OF LAND AREA, BEING A PORTION OF LOT 1A-B, RESUBDIVISION PLAT OF LOT 1A, RESUBDIVISION PLAT OF LOT 1, MOTOROLA INC. ED BLUESTEIN FACILITY, A SUBDIVISION IN TRAVIS COUNTY, TEXAS, ACCORDING TO THE MAP OR PLAT RECORDED IN DOCUMENT NO. 200900045, OF THE OFFICIAL PUBLIC RECORDS OF TRAVIS COUNTY, TEXAS, AND BEING MORE PARTICULARLY DESCRIBED BY METES AND BOUNDS AS FOLLOWS:

BEGINNING at a ½" iron rod found in the east line of Ed Bluestein Boulevard, also known as U.S. Highway No. 183, for the northwest corner of the aforereferenced Lot 1A-B, same being most westerly southwest corner of Lot 1A-A of said Resubdivision Plat of Lot 1A, Resubdi- vision Plat of Lot 1, Motorola Inc. Ed Bluestein Facility, and being the northwest corner of the herein describe Zoning Tract 1;

THENCE leaving Ed Bluestein Boulevard with the common line of Lot 1A-B and Lot A-A, the following nine (9) courses:

- 1) [L-38] S 84°54'00°E 396.68 feet to an iron rod found with a cap marked "Baker Aicklen;
- 2) [L-39] N 78°33'00"E 198.66 feet to an iron rod found with a cap marked "Baker Aicklen;
- 3) [L-40] S 04°15'45"E 42.14 feet to an iron rod found with a cap marked "Baker Aicklen;
- 4) [L-41] S 02°08'45"E 38.76 feet to an iron rod found with a cap marked "Baker Aicklen;
- 5) [L-42] S 01°12'30"W 58.89 feet to an iron rod found with a cap marked "Baker Aicklen at the beginning of a right breaking curve;;
- 6) [C-12] with said right breaking curve having a radius length of 700.00 feet, an arc length of 151.82 feet and a chord which bears, S 09°52'30"W 151.52 feet to an iron rod found with a cap marked "Baker Aicklen;
- 7) [L-43] S 21°17'15"W 209.69 feet to an iron rod found with a cap marked "Baker Aicklen;
- 8) [L-44] S 27°44'30"W 203.04 feet to an iron rod found with a cap marked "Baker Aicklen; and
- 9) [L-104] S 47°48'00"E 23.57 feet to calculated point near the centerline of Semiconductor Drive found exterior corner of the herein described Zoning Tract No. 1, same being the north corner of that 86.915 acre Zoning Tract No. 4 described on even date;

THENCE leaving Lot 1A-A, with the common line of Zoning Tract 1 and Zoning Tract 4, running within Semiconductor Drive, S 27° 43'45"W 153.65 feet to calculated point on the north line of that 9.236 acre Zoning Tract 2 described on even date, same being on a line near the centerline of Central Avenue, for the southeast corner of the herein described Zoning Tract 1;

THENCE leaving Zoning Tract 4 with the common line of Zoning Tract 1 and Zoning Tract 2, same being a line near the centerline of Central Avenue, the following four (4) courses:

- 1) [L-106] S 77°09'30"W 28.14 feet to calculated point at the beginning of a right breaking curve;
- 2) [C-15] with said right breaking curve having a radius of 680.00 feet, an arc length of 242.00 feet, and a chord which bears S 87°21'15"W 240.73 feet to calculated point;
- 3) [L-107] N 81°51'30"W 74.05 feet to calculated point; and
- 4) [L-108] N 78°21'30"W 129.22 feet to calculated point in the east line of Ed Bluestein Boulevard, same being the west line of Lot 1A-B, for the southwest corner of Zoning Tract 1, same being the northwest corner of Zoning Tract 2 and being the southwest corner of the herein described Zoning Tract;

THENCE leaving Zoning Tract 2 and Central Avenue, with the common line of Ed Bluestein Boulevard, Lot 1A-B and Zoning Tract 1, the following two (2) courses

- 1) [L-109] N 09°43'30"E 349.38 feet to calculated point; and
- 2) [L-37] N 08°24'30"E 452.97 feet to the PLACE OF BEGINNING. There are contained within these metes and bounds, 10.407 acres, more or less, of land area, as described from record information and measurements made on the ground as of September 8, 2019 by McMinn Land Surveying Company of Austin, Texas.

FND061120ZT1

ZONING TRACT 1
TCAD Parcel #'s 921218-921221 and 921224-921236
COA Grids: M22 M23 N22 N23