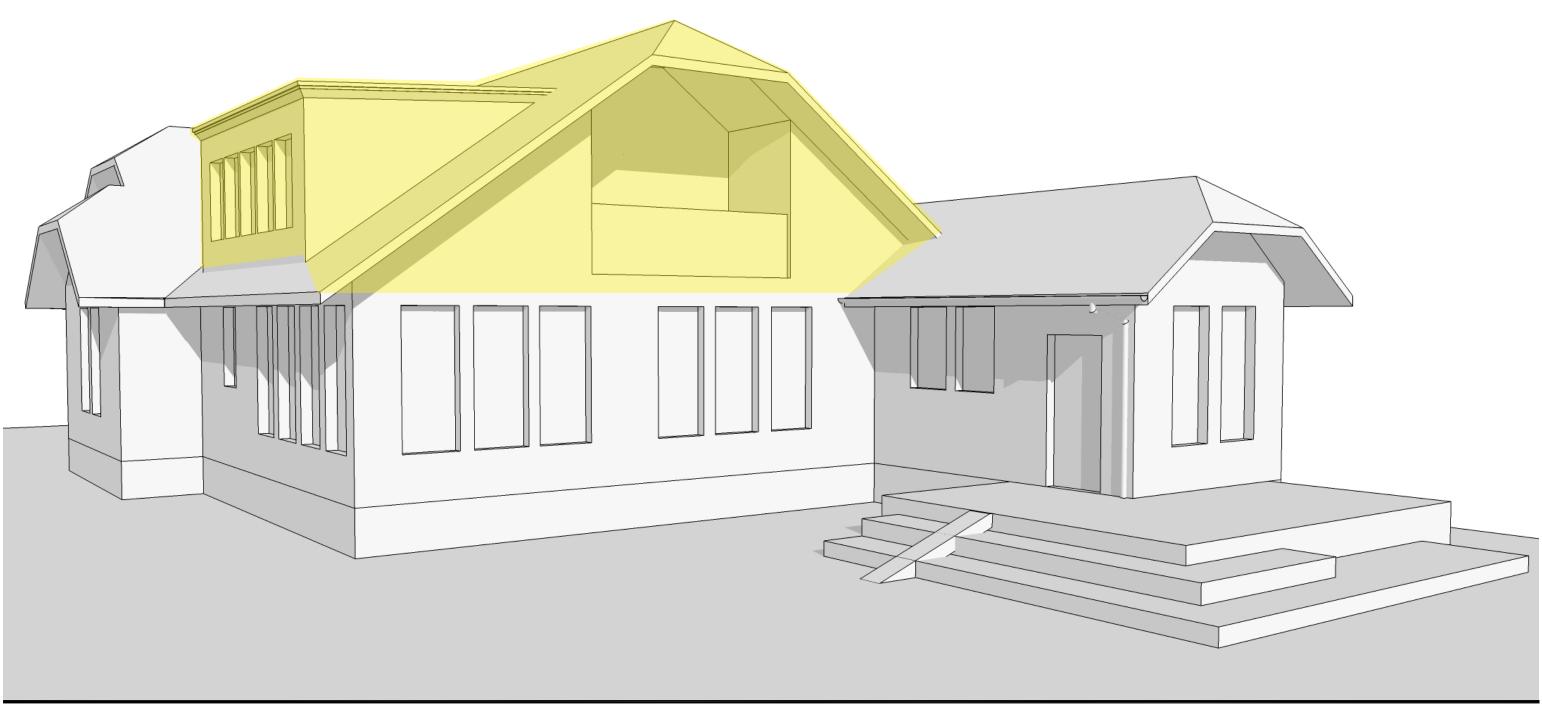

## HIGHLIGHTED AREAS ARE REQUESTED REVISIONS TO ALTERATIONS ALREADY APPROVED ON JUNE 23RD, 2020

1301 east seventh street austin, texas 78702 ph 512 476 0201 fx 512 476 0216 www.mckinneyyork.com VIEW 3 - EAST FACING ELEVATION KEARNS-RYALL RESIDENCE MASSING STUDIES - ROOF REVISION Michelle Rossomando
Texas Registration #18005
These documents are incomplete
and may not be used for regulatory
approval, permit, or construction.

Date: 10/09/2020 Scale: No Scale Project Number: 1903