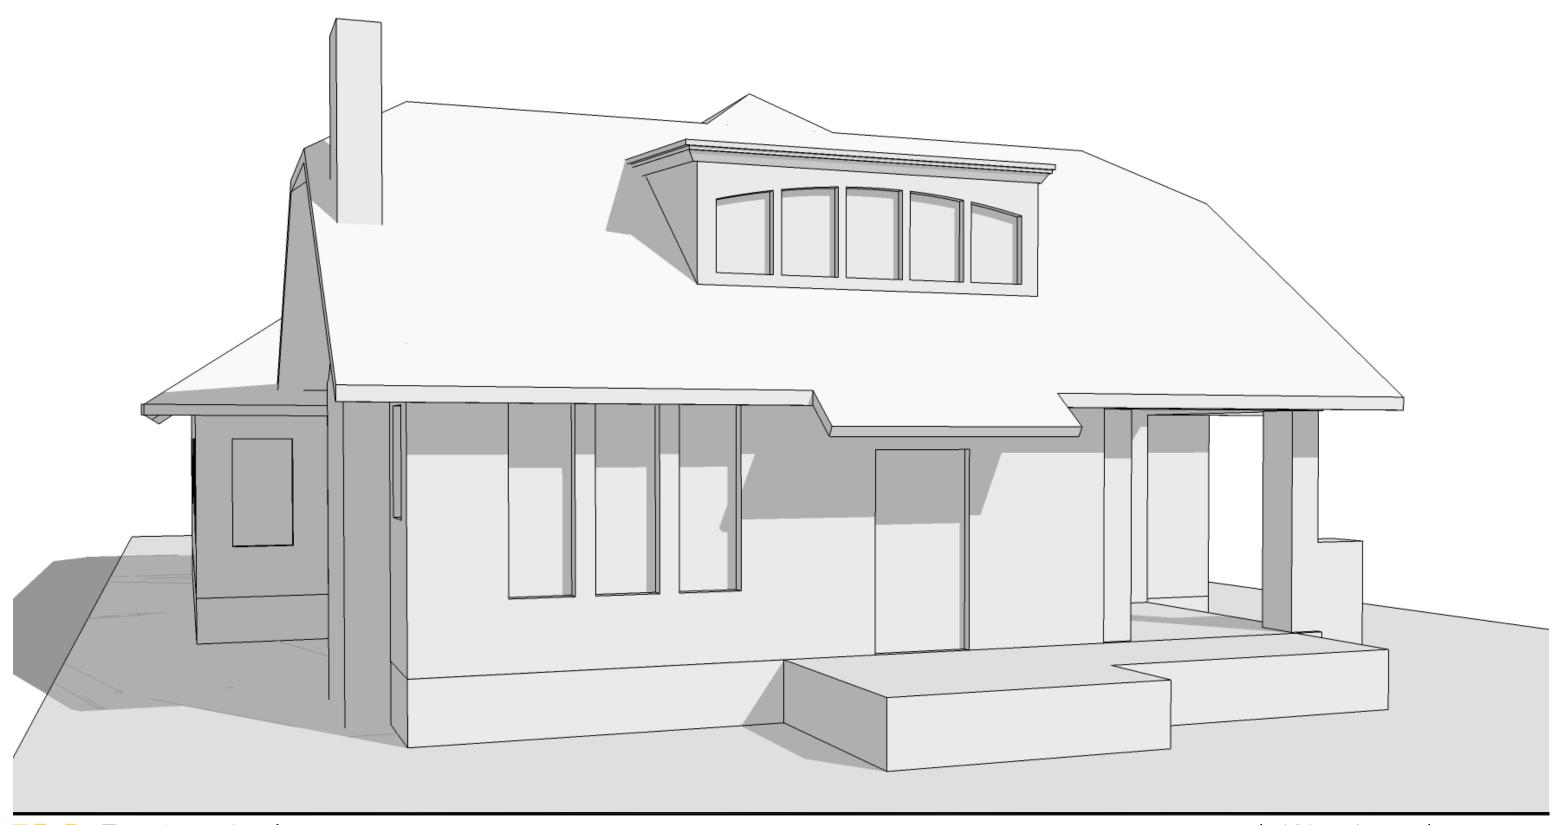

Date: 10/09/2020 Scale: No Scale Project Number: 1903

VIEW 2 - WEST FACING ELEVATION **KEARNS-RYALL RESIDENCE** MASSING STUDIES - ROOF REVISION Michelle Rossomando Texas Registration #18005 These documents are incomplete and may not be used for regulatory approval, permit, or construction.