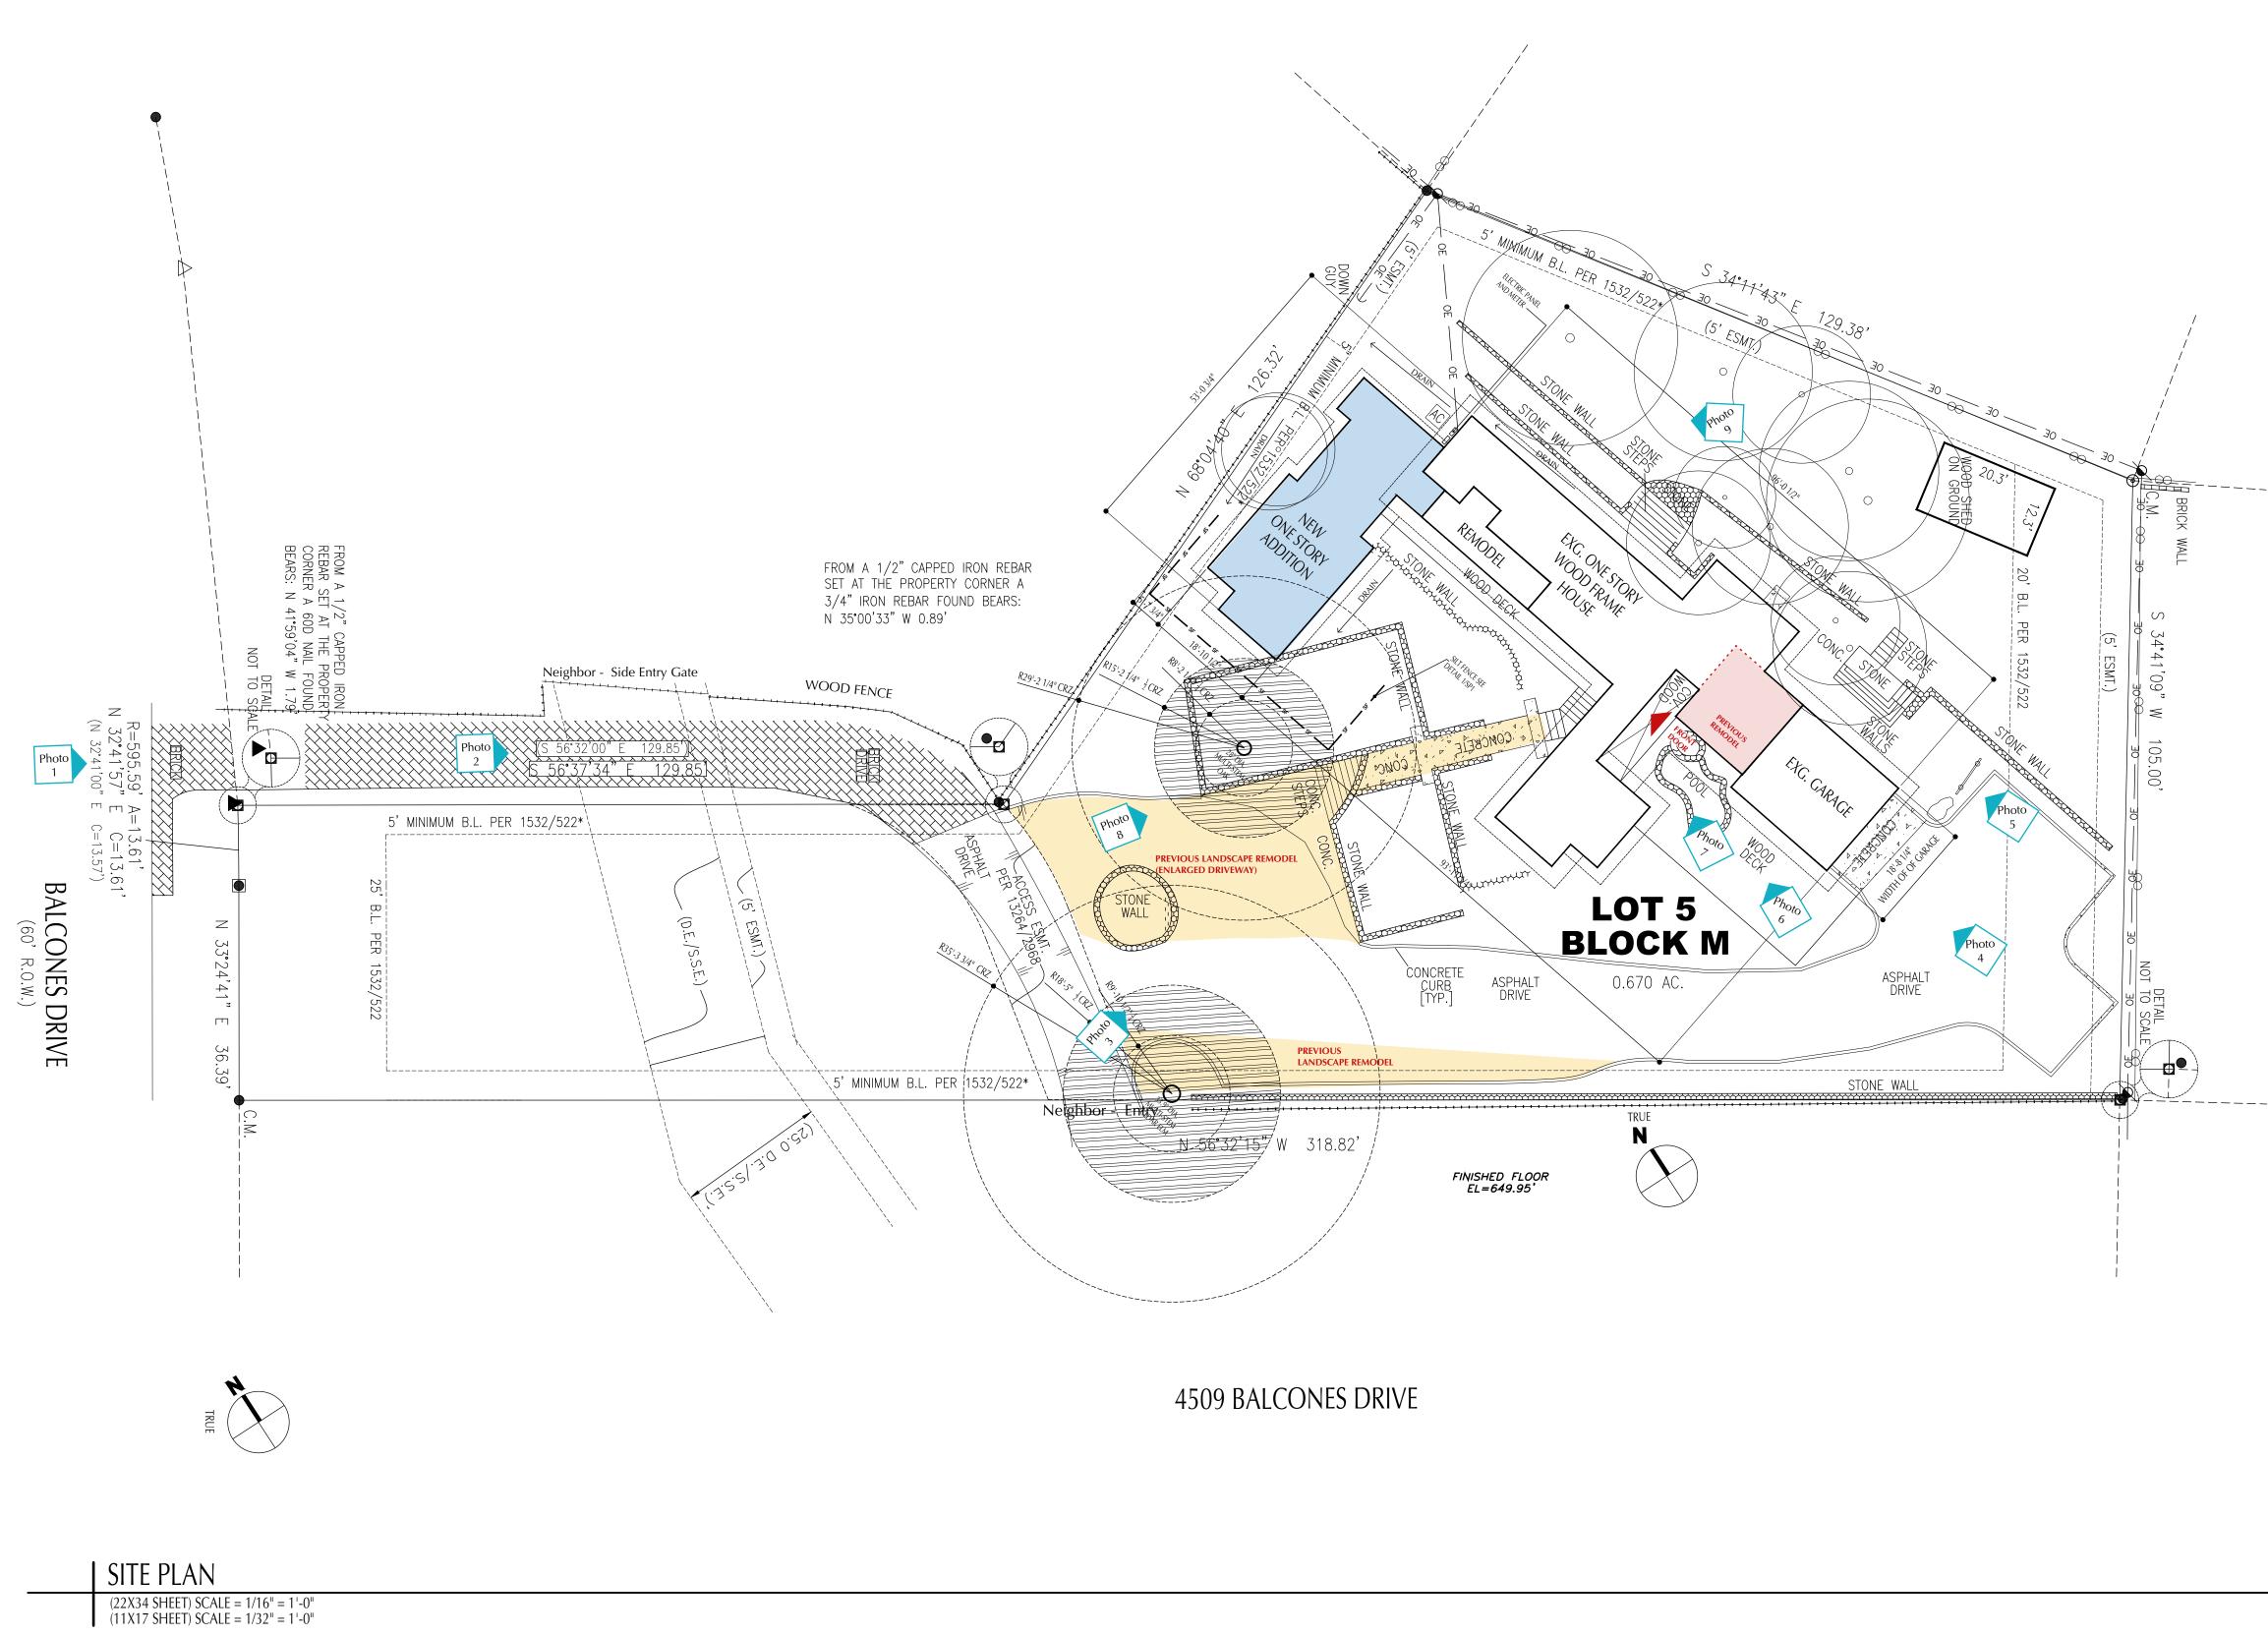

## <u>SITE KEY</u>

| PROPOSED NEW CONSTRUCTION        |            |
|----------------------------------|------------|
| ITEM ON SITE TO BE DEMOLISHED    | []         |
| PROTECTED (OR) HERITAGE TREE CRZ |            |
| TREE TO BE REMOVED               | $\bigcirc$ |
| TREE AND CANOPY                  | <b>o</b>   |
| WOOD FENCE                       |            |
| METAL FENCE                      | <u> </u>   |
| OVERHEAD LINE                    | OE         |
| UTILITY POLE                     | lacksquare |
| WATER METER                      | (WM)       |
| ELECTRIC PANEL & METER           | EM         |
| GAS METER                        | G          |
|                                  |            |

# LEGEND

| 60D NAIL FOUND                                                              |
|-----------------------------------------------------------------------------|
| CALCULATED_POINT                                                            |
| ——— ——— CAPPED REBAR FOUND                                                  |
| ——————————————————————————————————————                                      |
|                                                                             |
|                                                                             |
| O PUNCH HOLE FOUND                                                          |
| $\infty$ CHAIN LINK FENCE                                                   |
| // WOOD FENCE                                                               |
| —M METAL FENCE                                                              |
| B.L. BUILDING LINE                                                          |
| P.U.E. PUBLIC UTILITY EASEMENT                                              |
| D.E. DRAINAGE EASEMENT                                                      |
| () PER PLAT                                                                 |
| C.M. CONTROL MONUMENT                                                       |
| R.O.W. RIGHT OF WAY                                                         |
| P.O.B. PLACE OF BEGINNING                                                   |
| OHOVERHEAD_UTILITY_LINE                                                     |
| 🥖 POWER POLE                                                                |
| AC AIR CONDITIONER                                                          |
| $-\!\!\!\!\!\!\!\!\!\!\!\!\!\!\!\!\!\!\!\!\!\!\!\!\!\!\!\!\!\!\!\!\!\!\!\!$ |
| S.S.E. SANITARY SEWER EASEMENT                                              |
| [ ] CALCULATED FROM RECORD DATA                                             |

### DRAWING NAME:

SITE PLAN

| DRAWN BY: JD               |        |        |
|----------------------------|--------|--------|
| CHECKED BY:                |        | ND     |
| JOB #:                     |        | 278    |
| FILE:                      | 278 TR | EMBLAY |
| © 2020 nickdeaverarchitect |        |        |
| DATE: 07.27.20             |        |        |
| SCALE:                     |        |        |
|                            |        |        |