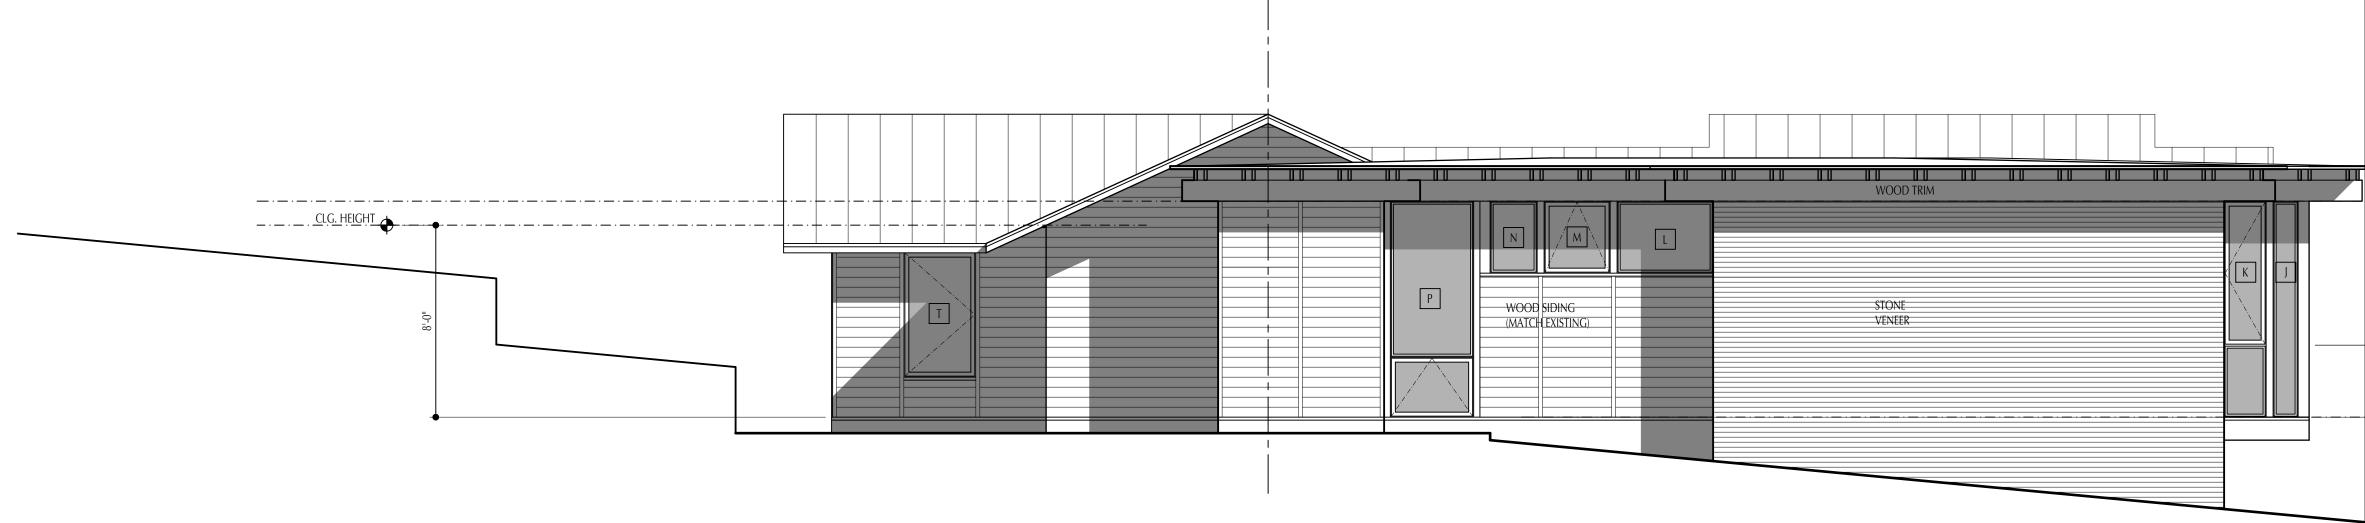

SHEET:

2 SOUTH EXTERIOR ELEVATION NEW ADDITION 1/4" = 1'-0" (22X34) 1/8" = 1'-0" (11X17)

| REVISIONS |          |  |
|-----------|----------|--|
| 1.        | 08.20.20 |  |

2. 10.16.20

| DDITION |                                 |                                                                                                                                                                                                                                                                                                                                                                                                                                                                                                                                                                                                                                                                                                                                                                                                                                                                                                                                                                                                                                                                                                                                                                                                                                                                                                                                                                                                                                                                                                                                                                                                                                                                                                                                                                                                                                                                                                                                                                                                                                                                                                                                                                                                                                                                                                                                                                                                                                                                                                                                                                                                                                                                                                                                                                                                                                                                                                                                                                                                                                                                                                                                                                                         |
|---------|---------------------------------|-----------------------------------------------------------------------------------------------------------------------------------------------------------------------------------------------------------------------------------------------------------------------------------------------------------------------------------------------------------------------------------------------------------------------------------------------------------------------------------------------------------------------------------------------------------------------------------------------------------------------------------------------------------------------------------------------------------------------------------------------------------------------------------------------------------------------------------------------------------------------------------------------------------------------------------------------------------------------------------------------------------------------------------------------------------------------------------------------------------------------------------------------------------------------------------------------------------------------------------------------------------------------------------------------------------------------------------------------------------------------------------------------------------------------------------------------------------------------------------------------------------------------------------------------------------------------------------------------------------------------------------------------------------------------------------------------------------------------------------------------------------------------------------------------------------------------------------------------------------------------------------------------------------------------------------------------------------------------------------------------------------------------------------------------------------------------------------------------------------------------------------------------------------------------------------------------------------------------------------------------------------------------------------------------------------------------------------------------------------------------------------------------------------------------------------------------------------------------------------------------------------------------------------------------------------------------------------------------------------------------------------------------------------------------------------------------------------------------------------------------------------------------------------------------------------------------------------------------------------------------------------------------------------------------------------------------------------------------------------------------------------------------------------------------------------------------------------------------------------------------------------------------------------------------------------------|
|         | AVERAGE HEIGHT OF HIGHEST GABLE |                                                                                                                                                                                                                                                                                                                                                                                                                                                                                                                                                                                                                                                                                                                                                                                                                                                                                                                                                                                                                                                                                                                                                                                                                                                                                                                                                                                                                                                                                                                                                                                                                                                                                                                                                                                                                                                                                                                                                                                                                                                                                                                                                                                                                                                                                                                                                                                                                                                                                                                                                                                                                                                                                                                                                                                                                                                                                                                                                                                                                                                                                                                                                                                         |
|         |                                 | <u>СLĢ. НЕІ<u>С</u>НТ. <b>Ф</b></u>                                                                                                                                                                                                                                                                                                                                                                                                                                                                                                                                                                                                                                                                                                                                                                                                                                                                                                                                                                                                                                                                                                                                                                                                                                                                                                                                                                                                                                                                                                                                                                                                                                                                                                                                                                                                                                                                                                                                                                                                                                                                                                                                                                                                                                                                                                                                                                                                                                                                                                                                                                                                                                                                                                                                                                                                                                                                                                                                                                                                                                                                                                                                                     |
|         |                                 | 2ND F.F. HEIGHT<br>BI-O-<br>BI-O-<br>BI-O-<br>BI-O-<br>BI-O-<br>BI-O-<br>BI-O-<br>BI-O-<br>BI-O-<br>BI-O-<br>BI-O-<br>BI-O-<br>BI-O-<br>BI-O-<br>BI-O-<br>BI-O-<br>BI-O-<br>BI-O-<br>BI-O-<br>BI-O-<br>BI-O-<br>BI-O-<br>BI-O-<br>BI-O-<br>BI-O-<br>BI-O-<br>BI-O-<br>BI-O-<br>BI-O-<br>BI-O-<br>BI-O-<br>BI-O-<br>BI-O-<br>BI-O-<br>BI-O-<br>BI-O-<br>BI-O-<br>BI-O-<br>BI-O-<br>BI-O-<br>BI-O-<br>BI-O-<br>BI-O-<br>BI-O-<br>BI-O-<br>BI-O-<br>BI-O-<br>BI-O-<br>BI-O-<br>BI-O-<br>BI-O-<br>BI-O-<br>BI-O-<br>BI-O-<br>BI-O-<br>BI-O-<br>BI-O-<br>BI-O-<br>BI-O-<br>BI-O-<br>BI-O-<br>BI-O-<br>BI-O-<br>BI-O-<br>BI-O-<br>BI-O-<br>BI-O-<br>BI-O-<br>BI-O-<br>BI-O-<br>BI-O-<br>BI-O-<br>BI-O-<br>BI-O-<br>BI-O-<br>BI-O-<br>BI-O-<br>BI-O-<br>BI-O-<br>BI-O-<br>BI-O-<br>BI-O-<br>BI-O-<br>BI-O-<br>BI-O-<br>BI-O-<br>BI-O-<br>BI-O-<br>BI-O-<br>BI-O-<br>BI-O-<br>BI-O-<br>BI-O-<br>BI-O-<br>BI-O-<br>BI-O-<br>BI-O-<br>BI-O-<br>BI-O-<br>BI-O-<br>BI-O-<br>BI-O-<br>BI-O-<br>BI-O-<br>BI-O-<br>BI-O-<br>BI-O-<br>BI-O-<br>BI-O-<br>BI-O-<br>BI-O-<br>BI-O-<br>BI-O-<br>BI-O-<br>BI-O-<br>BI-O-<br>BI-O-<br>BI-O-<br>BI-O-<br>BI-O-<br>BI-O-<br>BI-O-<br>BI-O-<br>BI-O-<br>BI-O-<br>BI-O-<br>BI-O-<br>BI-O-<br>BI-O-<br>BI-O-<br>BI-O-<br>BI-O-<br>BI-O-<br>BI-O-<br>BI-O-<br>BI-O-<br>BI-O-<br>BI-O-<br>BI-O-<br>BI-O-<br>BI-O-<br>BI-O-<br>BI-O-<br>BI-O-<br>BI-O-<br>BI-O-<br>BI-O-<br>BI-O-<br>BI-O-<br>BI-O-<br>BI-O-<br>BI-O-<br>BI-O-<br>BI-O-<br>BI-O-<br>BI-O-<br>BI-O-<br>BI-O-<br>BI-O-<br>BI-O-<br>BI-O-<br>BI-O-<br>BI-O-<br>BI-O-<br>BI-O-<br>BI-O-<br>BI-O-<br>BI-O-<br>BI-O-<br>BI-O-<br>BI-O-<br>BI-O-<br>BI-O-<br>BI-O-<br>BI-O-<br>BI-O-<br>BI-O-<br>BI-O-<br>BI-O-<br>BI-O-<br>BI-O-<br>BI-O-<br>BI-O-<br>BI-O-<br>BI-O-<br>BI-O-<br>BI-O-<br>BI-O-<br>BI-O-<br>BI-O-<br>BI-O-<br>BI-O-<br>BI-O-<br>BI-O-<br>BI-O-<br>BI-O-<br>BI-O-<br>BI-O-<br>BI-O-<br>BI-O-<br>BI-O-<br>BI-O-<br>BI-O-<br>BI-O-<br>BI-O-<br>BI-O-<br>BI-O-<br>BI-O-<br>BI-O-<br>BI-O-<br>BI-O-<br>BI-O-<br>BI-O-<br>BI-O-<br>BI-O-<br>BI-O-<br>BI-O-<br>BI-O-<br>BI-O-<br>BI-O-<br>BI-O-<br>BI-O-<br>BI-O-<br>BI-O-<br>BI-O-<br>BI-O-<br>BI-O-<br>BI-O-<br>BI-O-<br>BI-O-<br>BI-O-<br>BI-O-<br>BI-O-<br>BI-O-<br>BI-O-<br>BI-O-<br>BI-O-<br>BI-O-<br>BI-O-<br>BI-O-<br>BI-O-<br>BI-O-<br>BI-O-<br>BI-O-<br>BI-O-<br>BI-O-<br>BI-O-<br>BI-O-<br>BI-O-<br>BI-O-<br>BI-O-<br>BI-O-<br>BI-O-<br>BI-O-<br>BI-O-<br>BI-O-<br>BI-O-<br>BI-O-<br>BI-O-<br>BI-O-<br>BI-O-<br>BI-O-<br>BI-O-<br>BI-O-<br>BI-O-<br>BI-O-<br>BI-O-<br>BI-O-<br>BI-O-<br>BI-O-<br>BI-O-<br>BI-O-<br>BI-O-<br>BI-O-<br>BI-O-<br>BI-O-<br>BI-O-<br>BI-O-<br>BI-O-<br>BI-O-<br>BI-O-<br>BI-O-<br>BI-O-<br>BI-O-<br>BI-O-<br>BI-O-<br>BI-O-<br>BI-O-<br>BI-O-<br>BI-O-<br>BI-O-<br>BI-O-<br>BI-O-<br>BI-O-<br>BI-O-<br>BI-O-<br>BI-O-<br>BI-O-<br>BI-O-<br>BI-O-<br>BI-O-<br>BI-O-<br>BI-O-<br>BI-O-<br>BI-O-<br>BI-O-<br>BI-O-<br>BI-O-<br>BI-O-<br>BI-O-<br>BI-O-<br>BI-O-<br>BI-O-<br>BI-O-<br>BI-O-<br>BI-O-<br>BI-O-<br>BI-O-<br>BI-O-<br>BI-O-<br>BI-O-<br>BI-O-<br>BI-O-<br>BI-O-<br>BI-O-<br>BI-O-<br>BI-O-<br>BI-O-<br>BI-O-<br>BI-O-<br>BI-O-<br>BI-O-<br>BI-O-<br>BI-O-<br>BI-O-<br>BI-O-<br>BI-O-<br>BI-O-<br>BI |
|         |                                 | AVERAGE GRADE                                                                                                                                                                                                                                                                                                                                                                                                                                                                                                                                                                                                                                                                                                                                                                                                                                                                                                                                                                                                                                                                                                                                                                                                                                                                                                                                                                                                                                                                                                                                                                                                                                                                                                                                                                                                                                                                                                                                                                                                                                                                                                                                                                                                                                                                                                                                                                                                                                                                                                                                                                                                                                                                                                                                                                                                                                                                                                                                                                                                                                                                                                                                                                           |
|         |                                 | ිද<br>EOWEST GRADE ADJ. TO BUILDING                                                                                                                                                                                                                                                                                                                                                                                                                                                                                                                                                                                                                                                                                                                                                                                                                                                                                                                                                                                                                                                                                                                                                                                                                                                                                                                                                                                                                                                                                                                                                                                                                                                                                                                                                                                                                                                                                                                                                                                                                                                                                                                                                                                                                                                                                                                                                                                                                                                                                                                                                                                                                                                                                                                                                                                                                                                                                                                                                                                                                                                                                                                                                     |

CLG. HEIGHT

\_\_\_\_\_2ND F.F. HEIGHT

SHEET:

3 EAST EXTERIOR ELEVATION

1/4" = 1'-0" (22X34) 1/8" = 1'-0" (11X17)

4 NORTH EXTERIOR ELEVATION

1/4" = 1'-0" (22X34) 1/8" = 1'-0" (11X17) revisions <u>1. 08.20.20</u>

NICK DEAVER

Architect