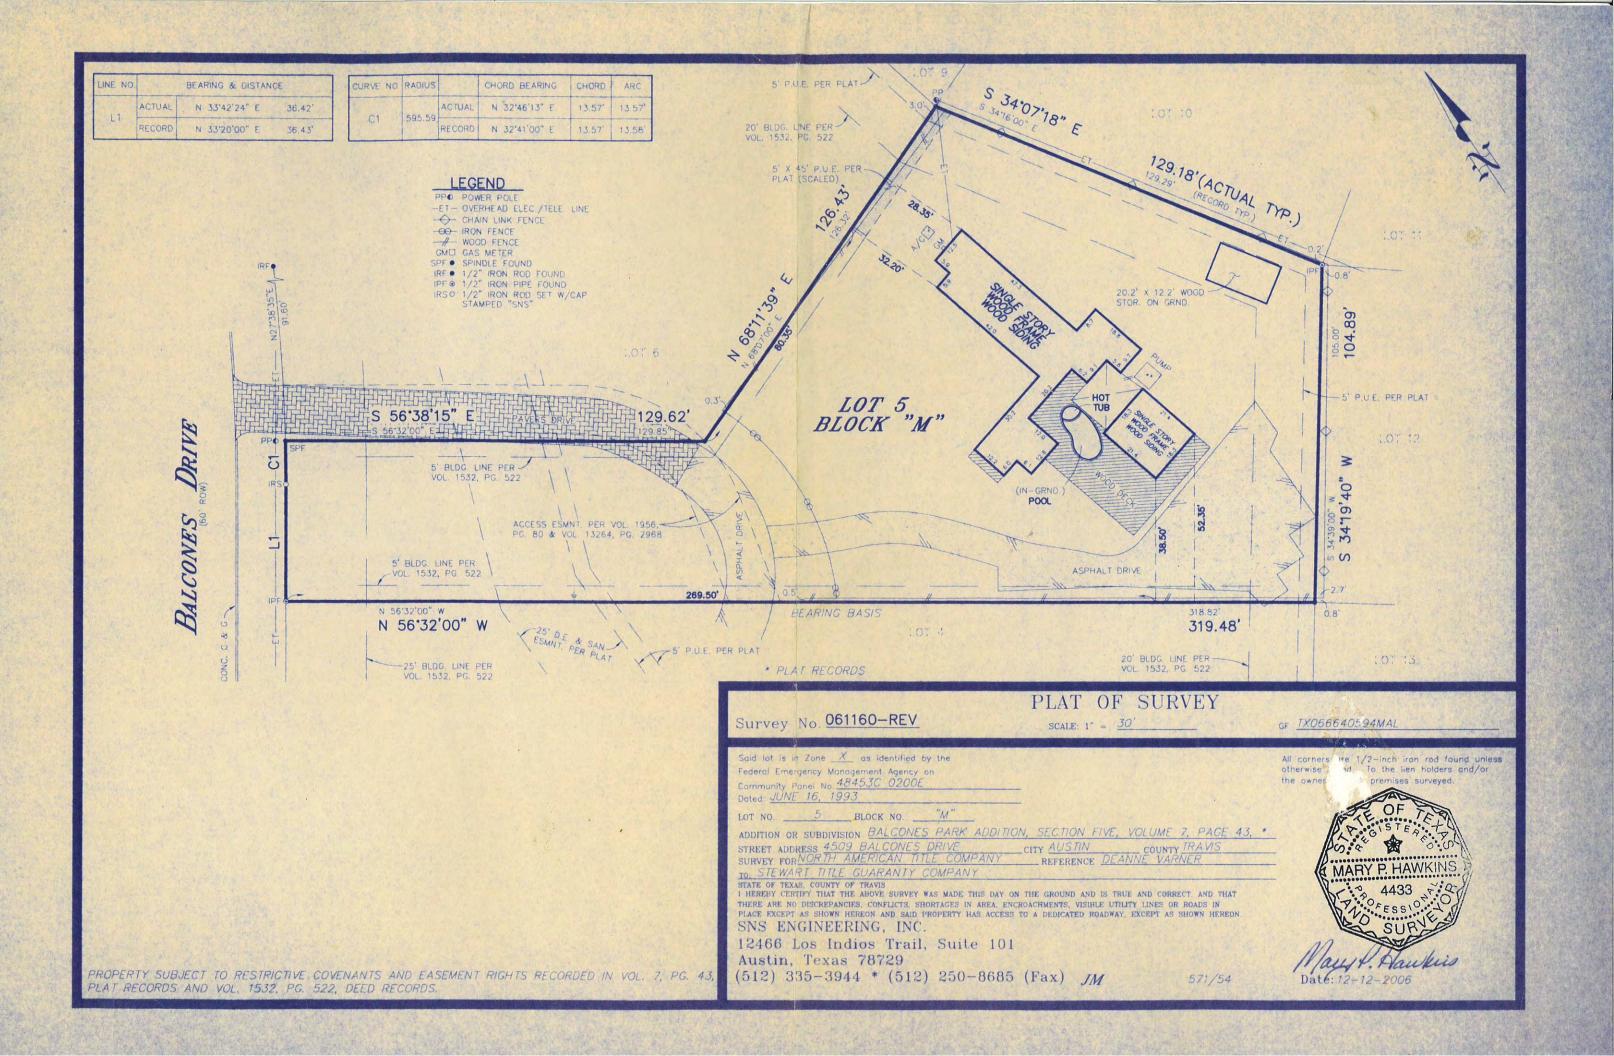

# LEGEND

| 60D NAIL FOUND                                                              |
|-----------------------------------------------------------------------------|
| CALCULATED_POINT                                                            |
| ——— ——— CAPPED REBAR FOUND                                                  |
| ——————————————————————————————————————                                      |
|                                                                             |
|                                                                             |
| O PUNCH HOLE FOUND                                                          |
| $\infty$ CHAIN LINK FENCE                                                   |
| // WOOD FENCE                                                               |
| —M METAL FENCE                                                              |
| B.L. BUILDING LINE                                                          |
| P.U.E. PUBLIC UTILITY EASEMENT                                              |
| D.E. DRAINAGE EASEMENT                                                      |
| () PER PLAT                                                                 |
| C.M. CONTROL MONUMENT                                                       |
| R.O.W. RIGHT OF WAY                                                         |
| P.O.B. PLACE OF BEGINNING                                                   |
| OHOVERHEAD_UTILITY_LINE                                                     |
| 🥖 POWER POLE                                                                |
| AC AIR CONDITIONER                                                          |
| $-\!\!\!\!\!\!\!\!\!\!\!\!\!\!\!\!\!\!\!\!\!\!\!\!\!\!\!\!\!\!\!\!\!\!\!\!$ |
| S.S.E. SANITARY SEWER EASEMENT                                              |
| [ ] CALCULATED FROM RECORD DATA                                             |