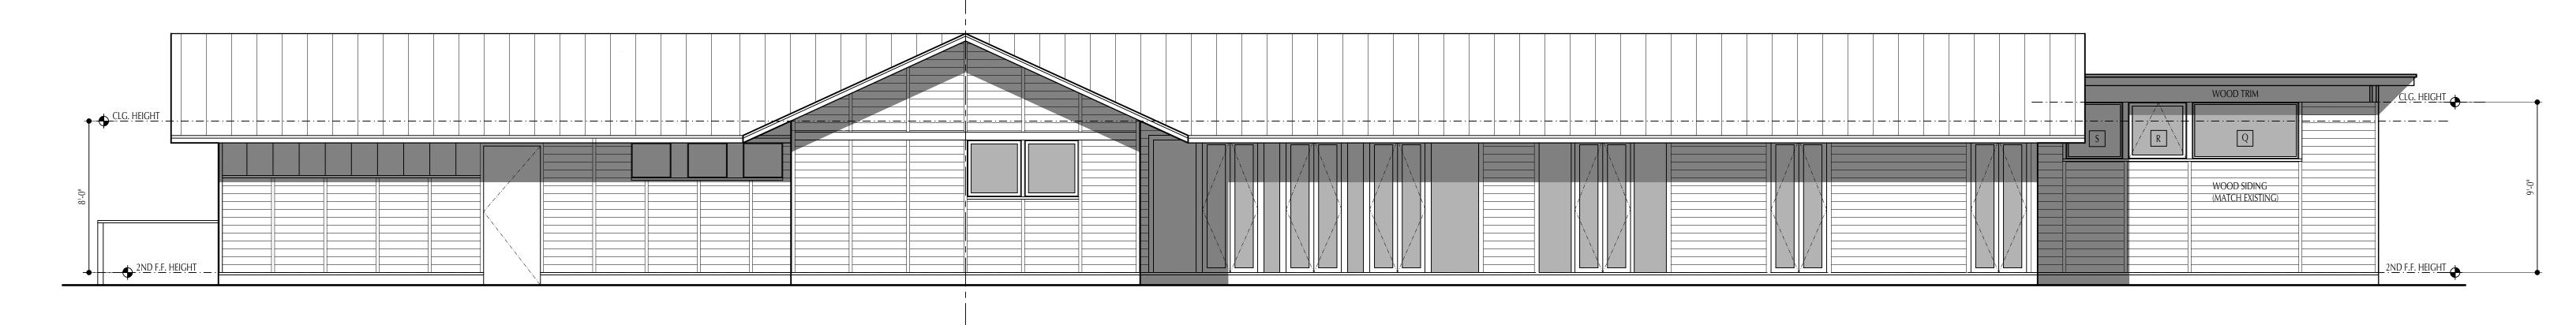

SHEET:

3 EAST EXTERIOR ELEVATION

1/4" = 1'-0" (22X34) 1/8" = 1'-0" (11X17)

4 NORTH EXTERIOR ELEVATION

1/4" = 1'-0" (22X34) 1/8" = 1'-0" (11X17) revisions <u>1. 08.20.20</u>

NICK DEAVER

Architect