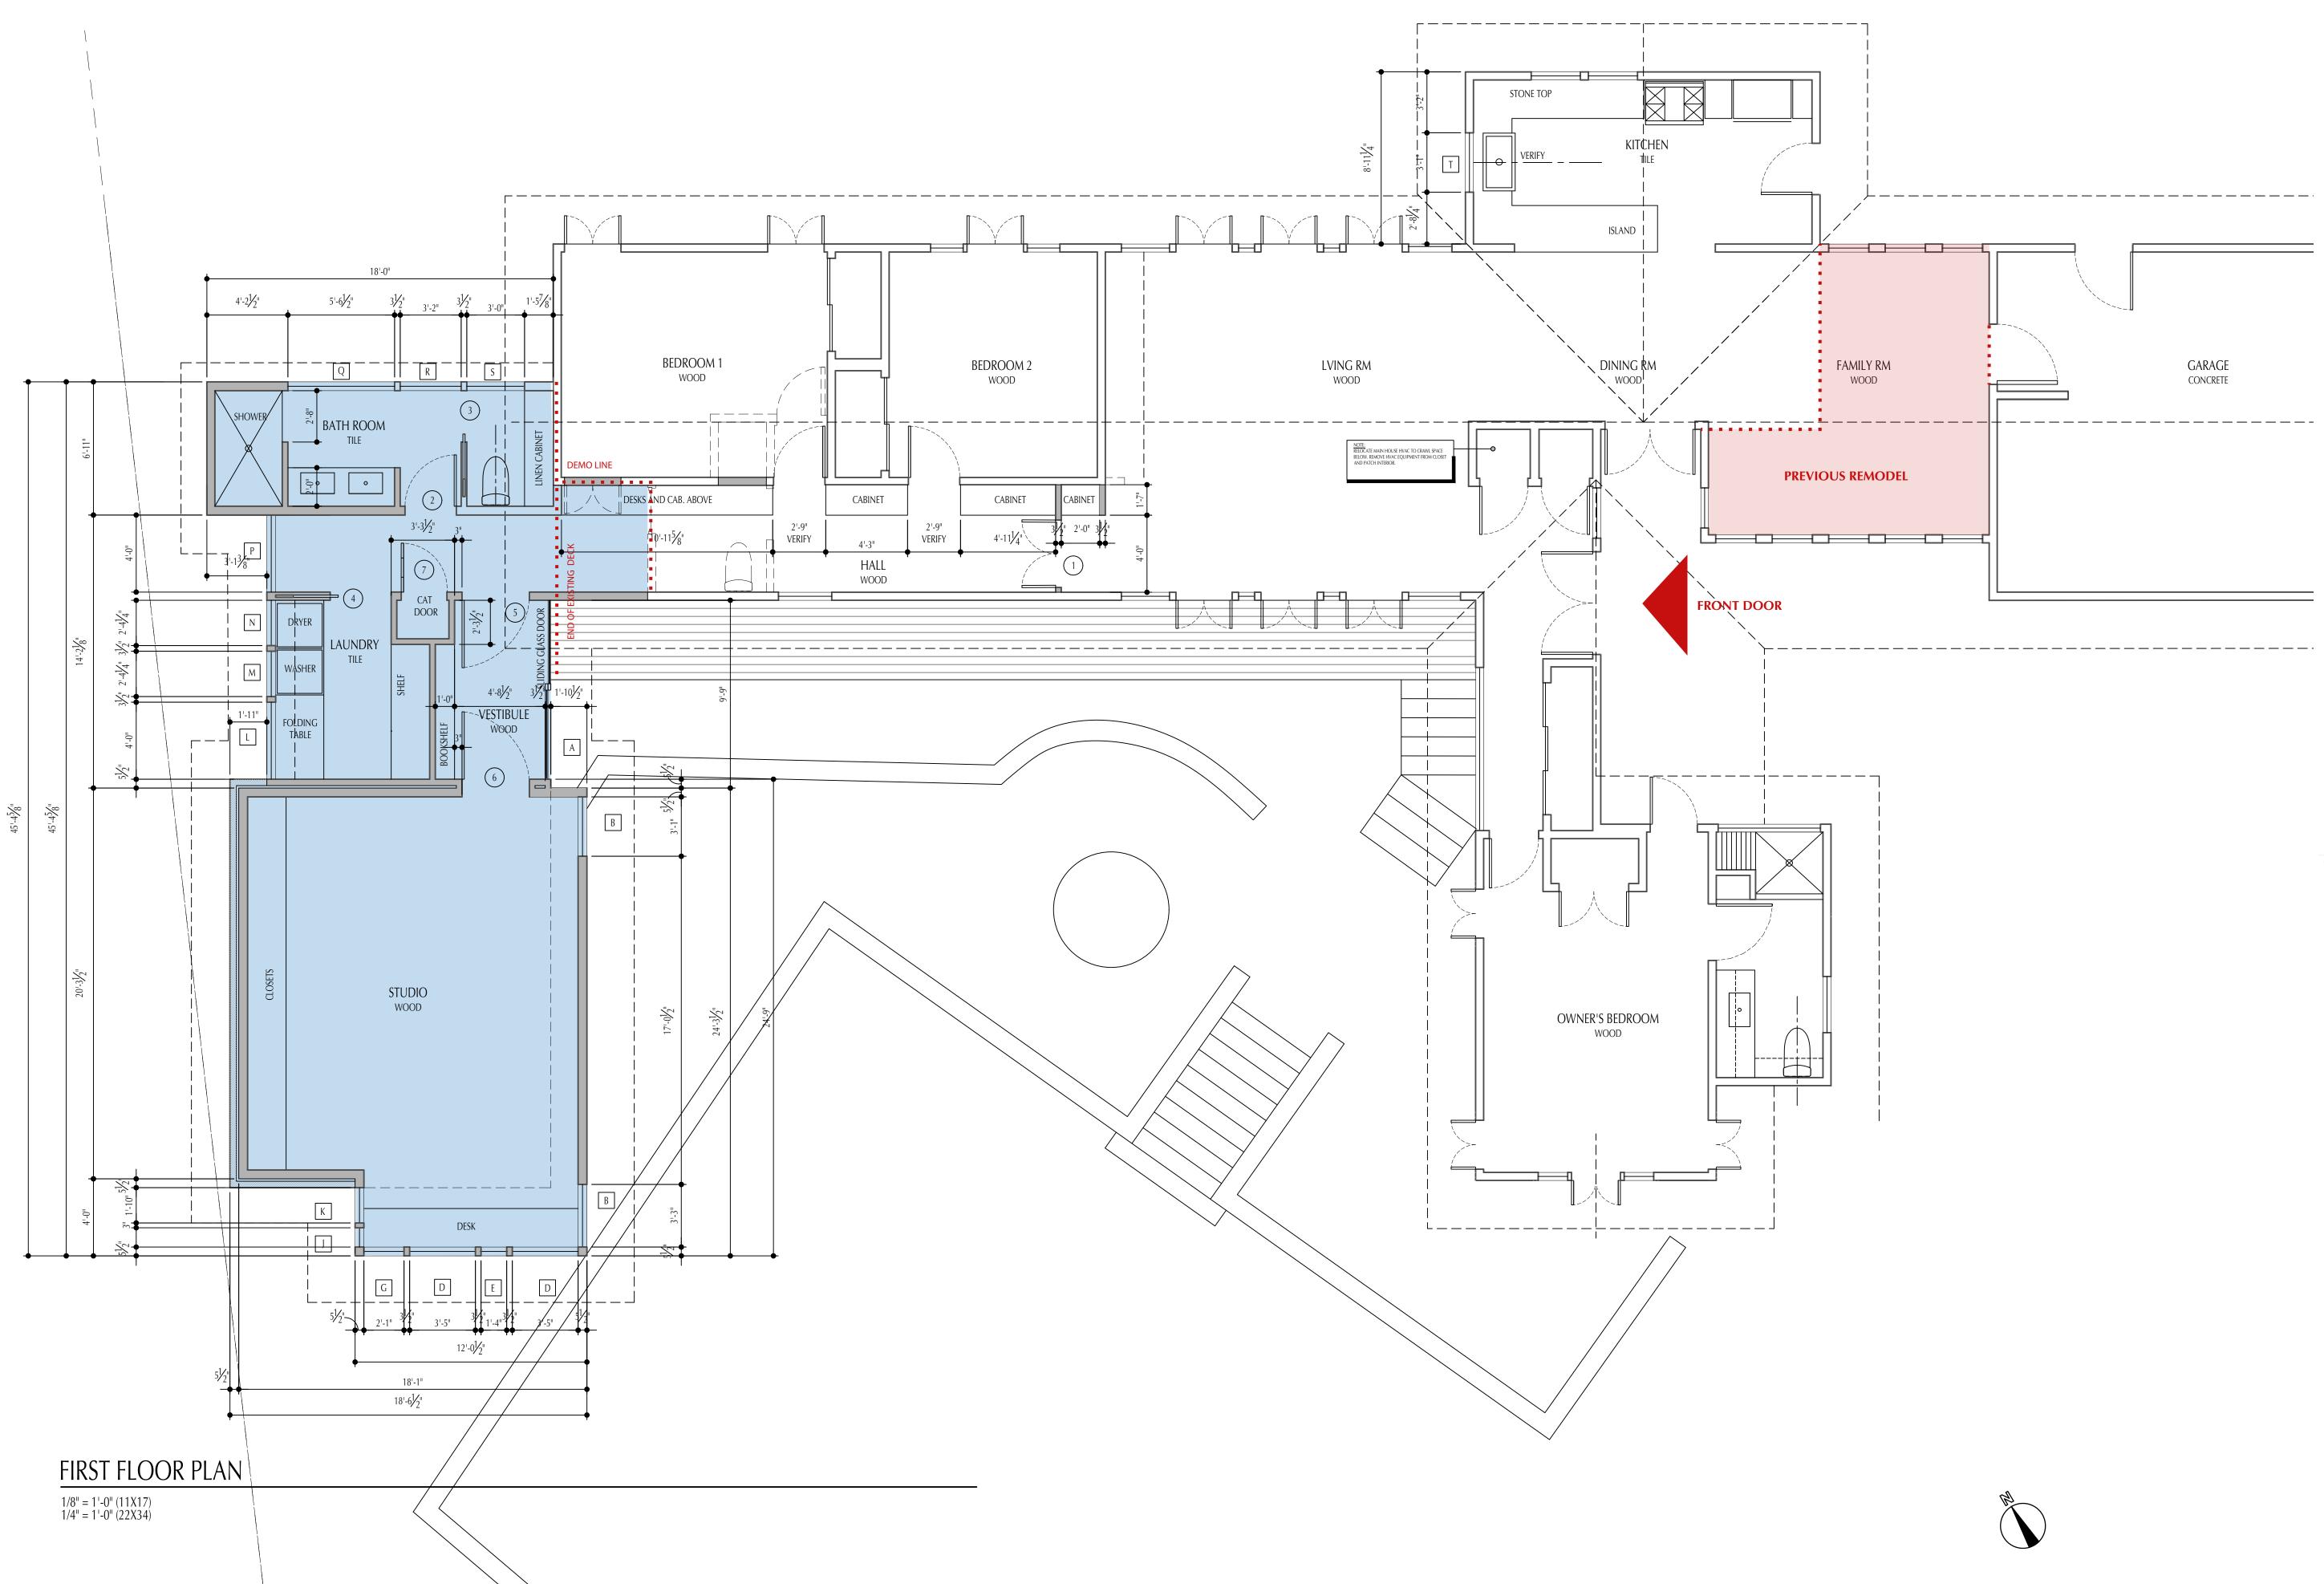

## PROJECT: TREMBLAY

Residence

4509 BALCONES DR. Austin, TX 78731

PROJECT MANAGER:

### DRAWING NAME:

SITE PLAN

| DRAWN BY: JD               |        |        |
|----------------------------|--------|--------|
| CHECKED BY:                |        | ND     |
| JOB #:                     |        | 278    |
| FILE:                      | 278 TR | EMBLAY |
| © 2020 nickdeaverarchitect |        |        |
| DATE: 07.27.20             |        |        |
| SCALE:                     |        |        |
|                            |        |        |

DRAWING NAME:

FLOOR PLANS

| DRAWN I          | BY: JD   | )      |
|------------------|----------|--------|
| CHECKED          | BY: N    | D      |
| JOB #:           | 27       | '8     |
| FILE:            | 278 TREN | 1BLAY  |
| ©2020 nickdeaver |          | hitect |
| DATE:            |          |        |
| SCALE:           |          |        |
|                  |          |        |