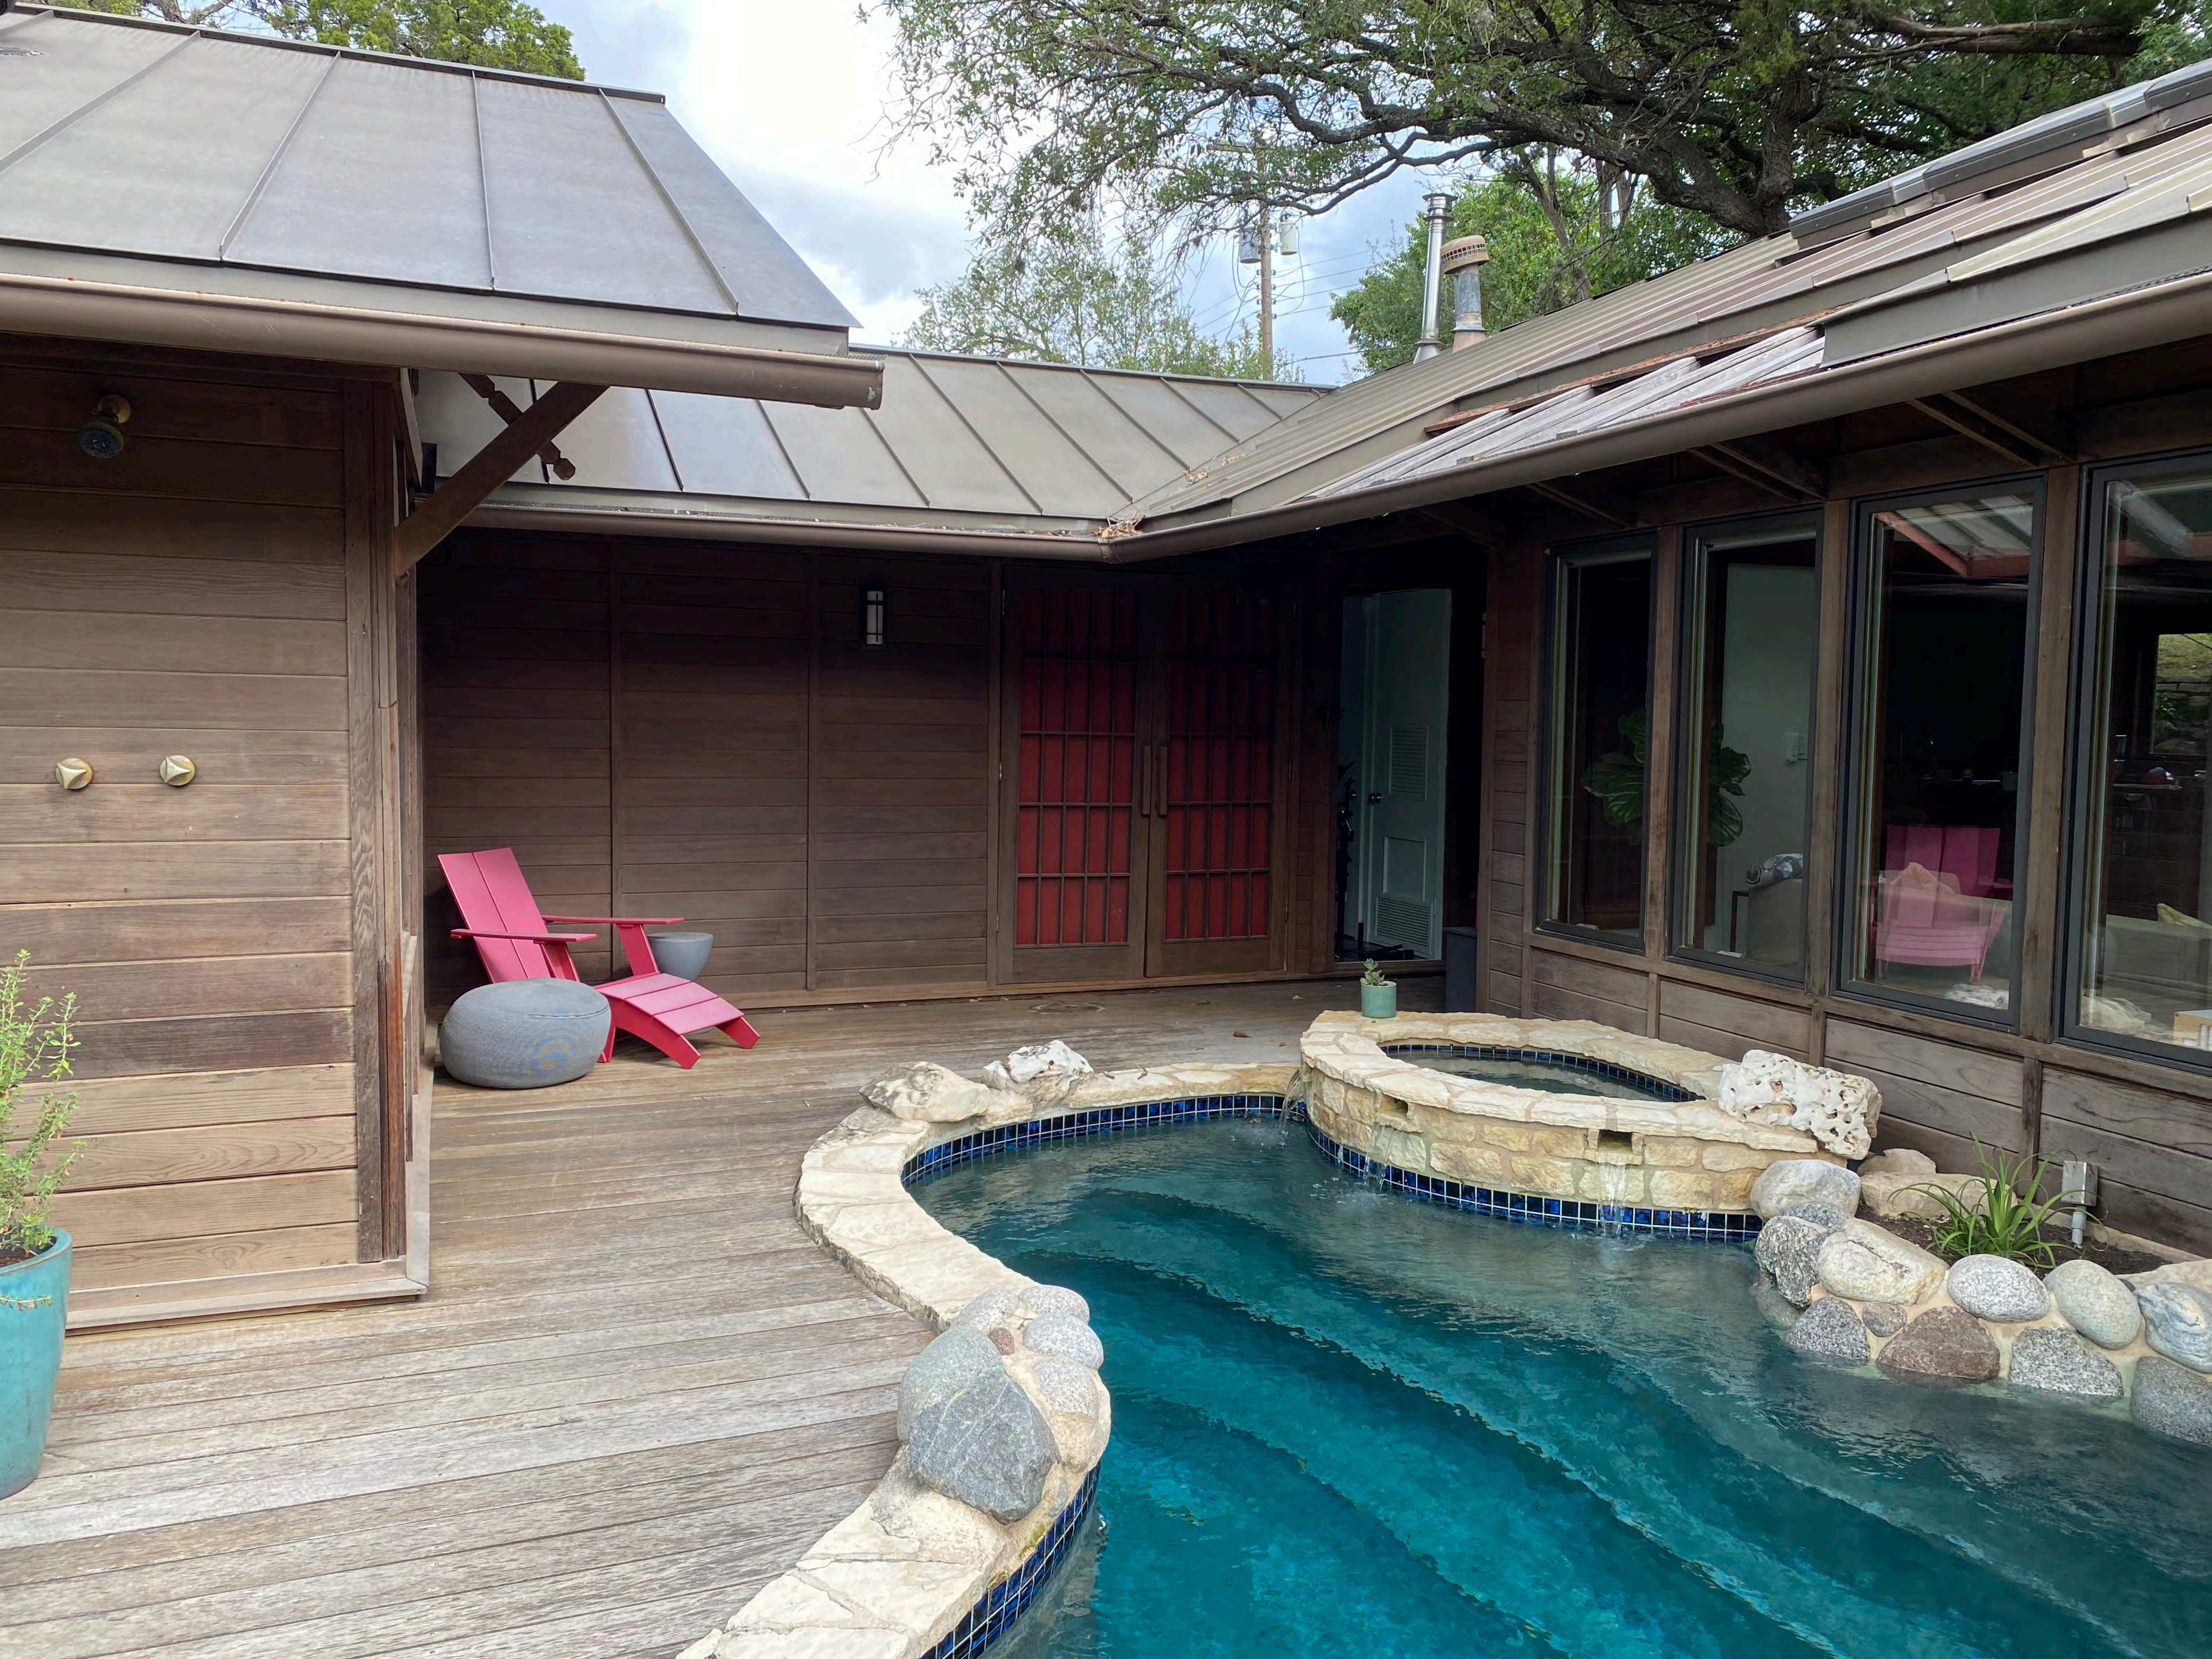

|
| [ ] CALCULATED FROM RECORD DATA                                             |



606 Highland Avenue Austin, Texas 78703 www.nickdeaver.com



NICE Denner 07.27.20

PHASE: CONSTRUCTION DOCUMENTS

## PROJECT: TREMBLAY

Residence

4509 BALCONES DR. Austin, TX 78731

PROJECT MANAGER:

### DRAWING NAME:

SITE PLAN

| DRAWN BY: JD               |        |        |
|----------------------------|--------|--------|
| CHECKED BY:                |        | ND     |
| JOB #:                     |        | 278    |
| FILE:                      | 278 TR | EMBLAY |
| © 2020 nickdeaverarchitect |        |        |
| DATE: 07.27.20             |        |        |
| SCALE:                     |        |        |
|                            |        |        |

SP1.0

SHEET:





















| RE | VISIONS  |  |
|----|----------|--|
| 1. | 08.20.20 |  |
|    |          |  |

### NICK DEAVER Architect

606 Highland Avenue Austin, Texas 78703 www.nickdeaver.com



NICH Deaver 07.27.20

PHASE: CONSTRUCTION

DOCUMENTS

PROJECT: TREMBLAY Residence

4509 BALCONES DR. Austin, TX 78731

PROJECT MANAGER:

DRAWING NAME:

FLOOR PLANS

| DRAWN I          | BY: JD   | )      |
|------------------|----------|--------|
| CHECKED          | BY: N    | D      |
| JOB #:           | 27       | '8     |
| FILE:            | 278 TREN | 1BLAY  |
| ©2020 nickdeaver |          | hitect |
| DATE:            |          |        |
| SCALE:           |          |        |
|                  |          |        |

SHEET:









2 SOUTH EXTERIOR ELEVATION NEW ADDITION 1/4" = 1'-0" (22X34) 1/8" =