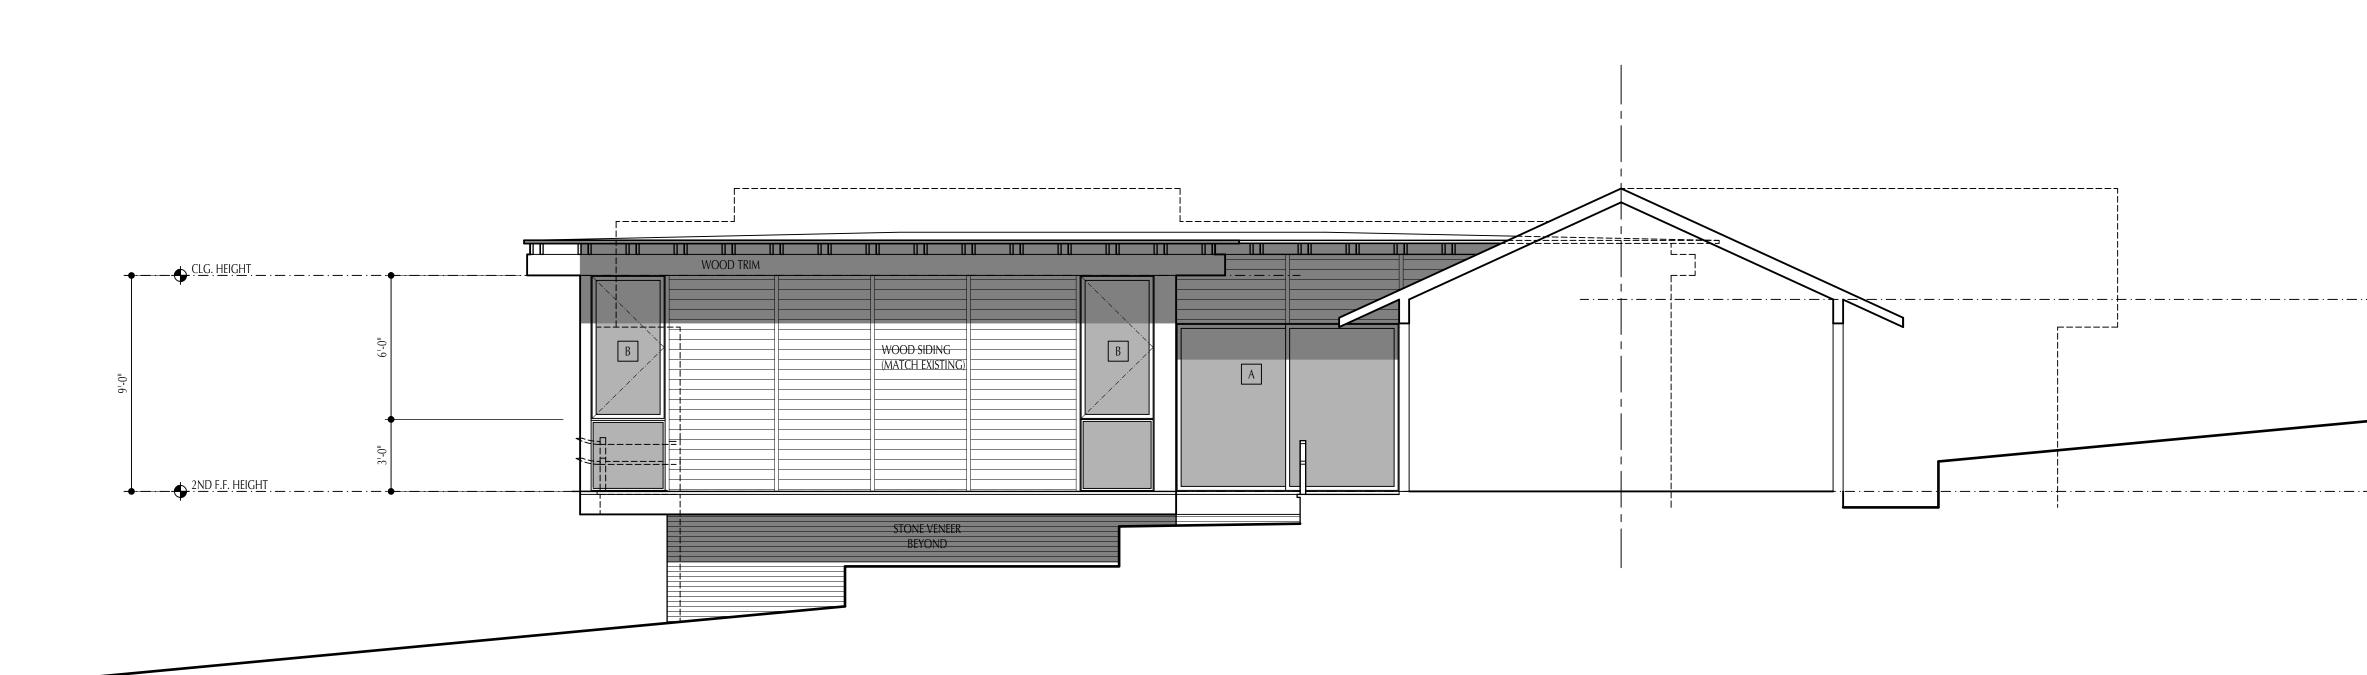

SHEET:

3 EAST EXTERIOR ELEVATION

1/4" = 1'-0" (22X34) 1/8" = 1'-0" (11X17)

4 NORTH EXTERIOR ELEVATION

1/4" = 1'-0" (22X34) 1/8" = 1'-0" (11X17) revisions <u>1. 08.20.20</u>

NICK DEAVER

Architect