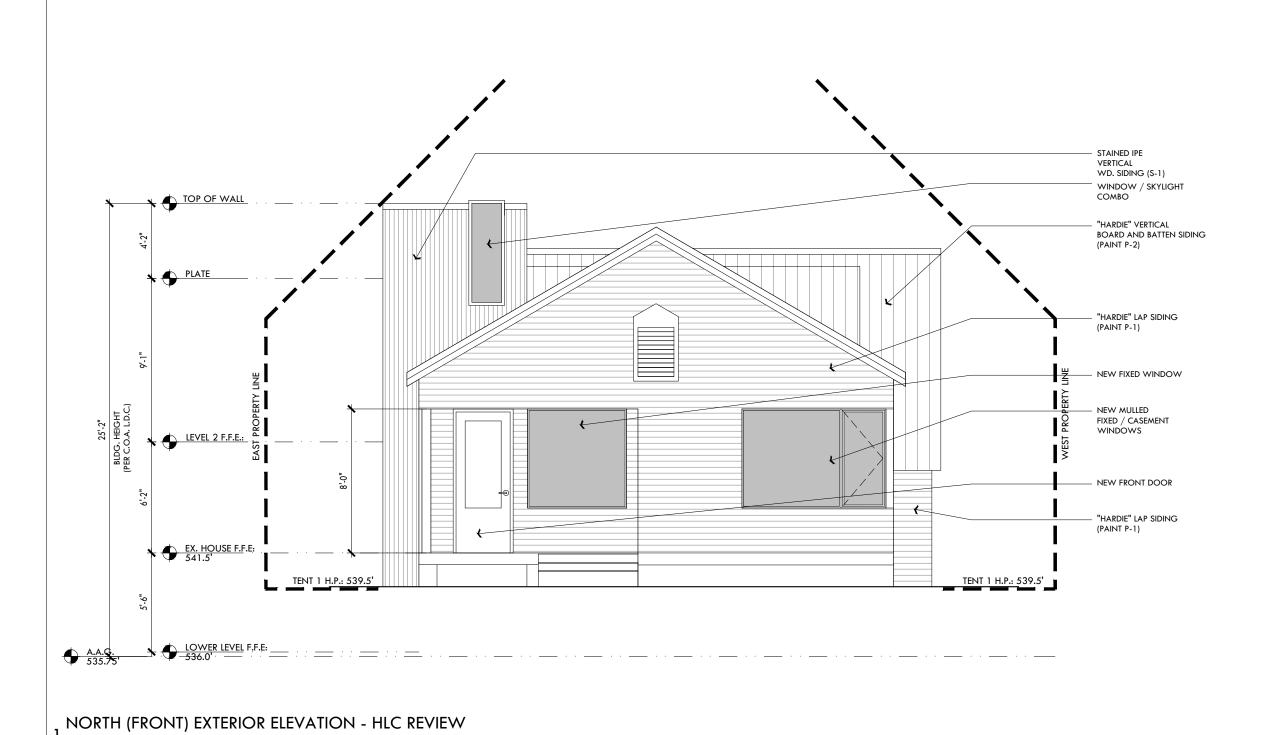

#### **Hailey**Studio Architecture + Planning

1011 E. 5th Street #1311 Austin, Texas 78702 512.913.0396

RE: 1609 West 12th Street Proposed Work

09.21.2020

1609 W. 12th - Project Description

The scope of work includes renovating the one-story existing bungalow that is 540 square feet and built in 1940. The location of this existing bungalow is at the front of the property. The work on the existing house includes replacing the decaying wood siding with "Hardie" lap siding.

The scope of work also includes a two-story addition that will be 2,358 square feet and a 450 square feet carport. The location of the addition will be behind the existing house and the car port will be located behind the addition at the very rear of the property off of the alley. The materials used on the addition include "Hardie" lap siding and board and batten siding and Ipe wood siding.

The new addition is designed to complement rather than imitate the existing bungalow structure. The new addition steps down the sloping topography and has a low flat roof structure which does not upstage the simple gable roofline of the bungalow. As seen from the street, the new addition has minimal visual impact.

1609 W. 12th St. Austin, Texas Cary Paul Studios

PROJECT #2022

09.21.2020 HLC SUBMITTAL

09.21.2020

Ext. Elevations - HLC Review

HISTORIC LANDMARK COMMISSION

PS-3.1