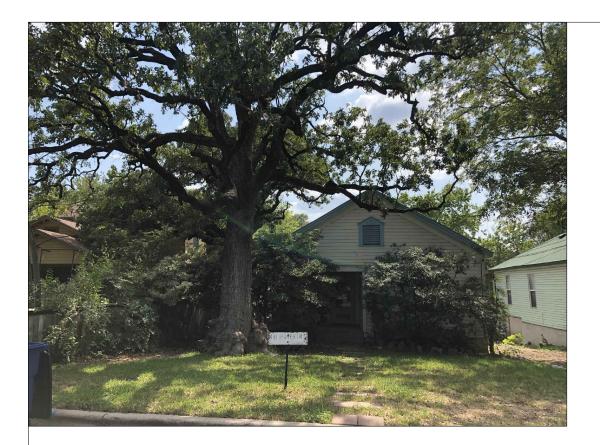

### EXISTING NORTH (FRONT) ELEVATION

SCALE: NOT TO SCALE

EXISTING SOUTH (REAR) ELEVATION

SCALE: NOT TO SCALE

1609 W. 12th St. Austin, Texas Cary Paul Studios

PROJECT #2022

09.21.2020 HLC SUBMITTAL

09.21.2020

Existing Conditions - HLC Review HISTORIC LANDMARK COMMISSION

**PS-0.0** 

NORTH

COPYRIGHT NOTICE:
The designs represented by these plans are copyrighted and are subject to copyright protection under 17 U.S.C. §101, et seq., as amended. Unauthorized use of these plans or the designs represented therein will subject the infringer to damages and/or judicial action as provided by federal law.