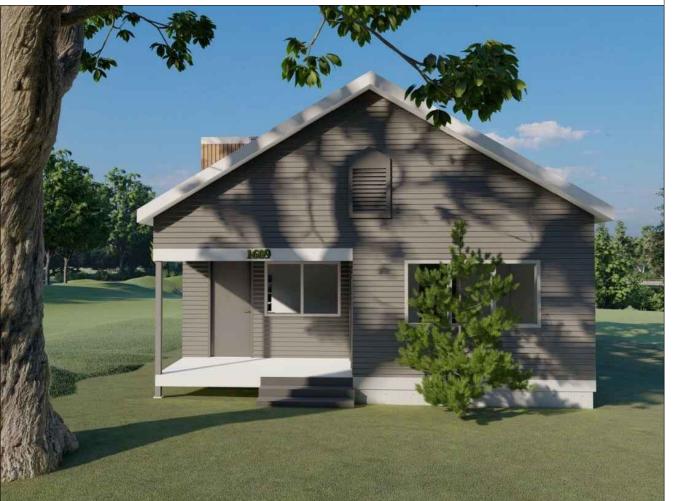

#### **Hailey**Studio Architecture + Planning

1011 E. 5th Street #1311 Austin, Texas 78702 512.913.0396

RE: 1609 West 12th Street Proposed Work

09.21.2020

1609 W. 12th - Project Description

The scope of work includes renovating the one-story existing bungalow that is 540 square feet and built in 1940. The location of this existing bungalow is at the front of the property. The work on the existing house includes replacing the decaying wood siding with "Hardie" lap siding.

The new addition is designed to complement rather than imitate the existing bungalow structure. The new addition steps down the sloping topography and has a low flat roof structure which does not upstage the simple gable roofline of the bungalow. As seen from the street, the new addition has minimal visual impact.

## PRELIMINARY STREET RENDERINGS

SCALE: NOT TO SCALE

COPYRIGHT NOTICE:
The designs represented by these plans are copyrighted and are subject to copyright protection under 17 U.S.C. §101, et seq., as amended. Unauthorized use of these plans or the designs represented therein will subject the infringer to damages and/or judicial action as provided by federal law.