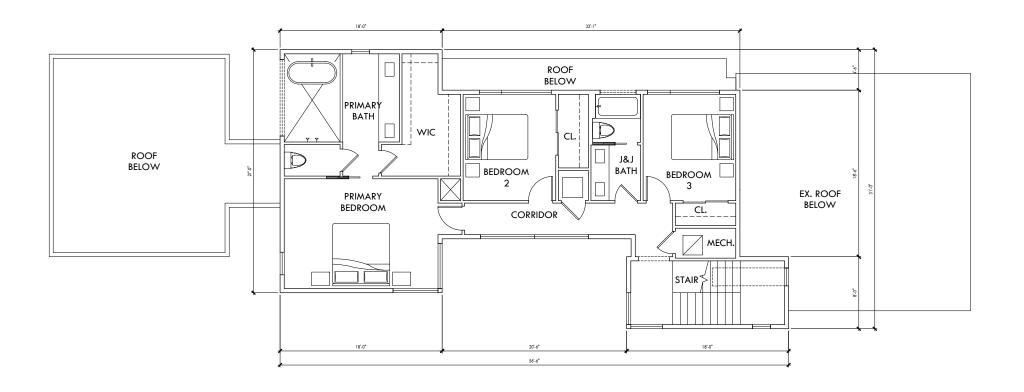

1609 W. 12th St. Austin, Texas Cary Paul Studios

PROJECT #2022

09.21.2020 HLC SUBMITTAL

09.21.2020

Floor Plan - Level 2

HISTORIC LANDMARK COMMISSION

PS-2.2

FLOOR PLAN - LEVEL 2