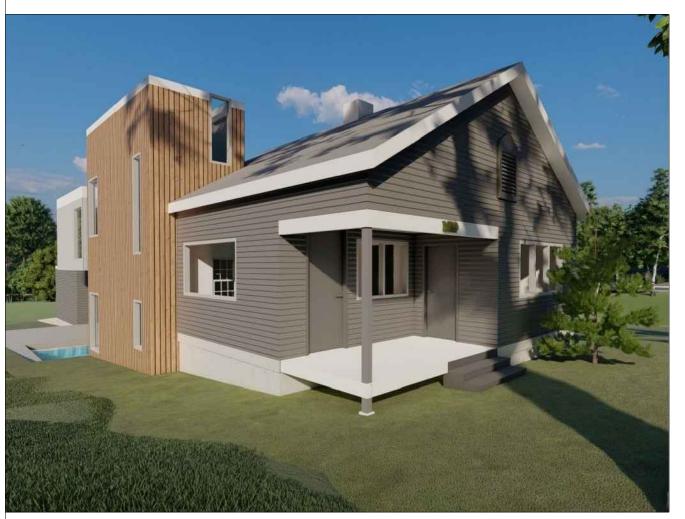

The new addition is designed to complement rather than imitate the existing bungalow structure. The new addition steps down the sloping topography and has a low flat roof structure which does not upstage the simple gable roofline of the bungalow. As seen from the street, the new addition has minimal visual impact.

## PRELIMINARY STREET RENDERINGS

SCALE: NOT TO SCALE

COPYRIGHT NOTICE:
The designs represented by these plans are copyrighted and are subject to copyright protection under 17 U.S.C. §101, et seq., as amended. Unauthorized use of these plans or the designs represented therein will subject the infringer to damages and/or judicial action as provided by federal law.