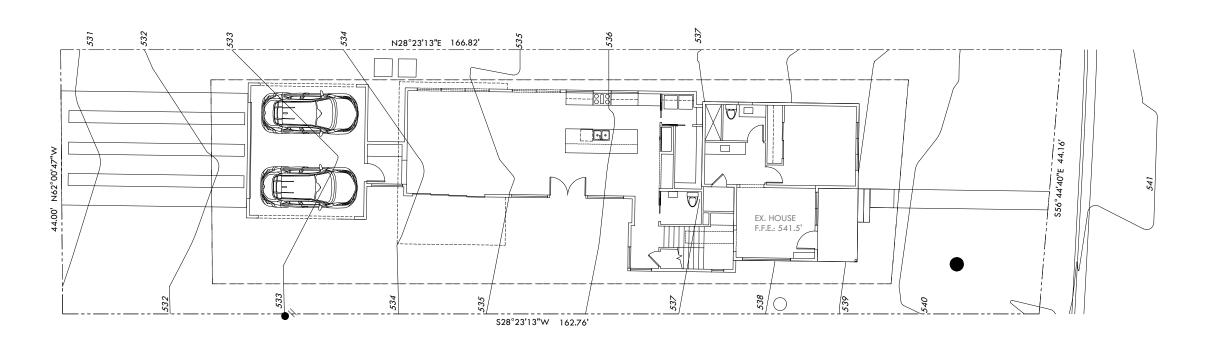

1609 W. 12th St. Austin, Texas Cary Paul Studios

PROJECT #2022

09.21.2020 HLC SUBMITTAL

09.21.2020

Site Plan

HISTORIC LANDMARK COMMISSION

PS-1.1

SITE PLAN SCALE: 1/16"=1'-0"