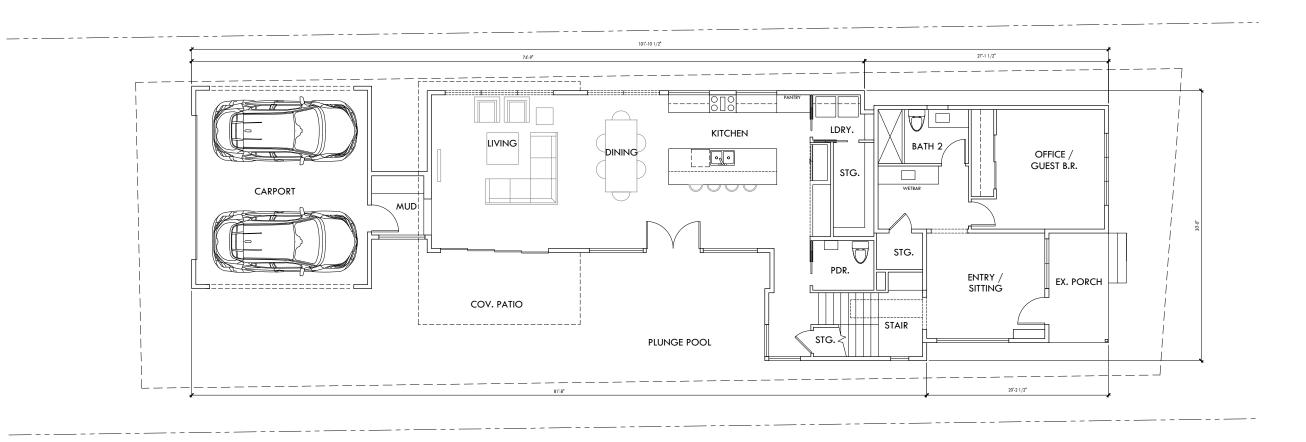

1609 W. 12th St. Austin, Texas Cary Paul Studios

PROJECT #2022

09.21.2020 HLC SUBMITTAL

09.21.2020

NORTH

Floor Plan - Level 1 HISTORIC LANDMARK COMMISSION

PS-2.1

FLOOR PLAN - LEVEL 1