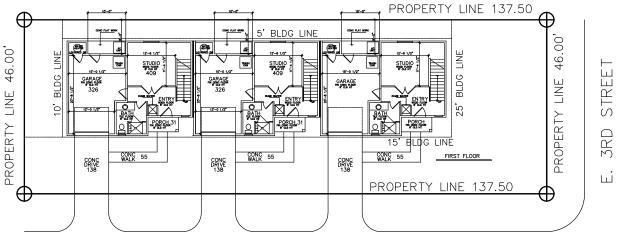

#### **HARDSHIP**

Minimum lot size for MF-2 is 8000 sqft

• 301 N Pleasant Valley Dr is 6325 sqft

Minimum lot width for MF-2 is 50'

•301 N Pleasant Valley Dr is 46' x 137.5' Property Profile Report

ter F

rrace FLUM specifies multifamily use for this land parcel

#### THE VISION

3 story multifamily building
3 1-bedroom units
Energy efficient design
On-site parking included
Solar panels included on the roof