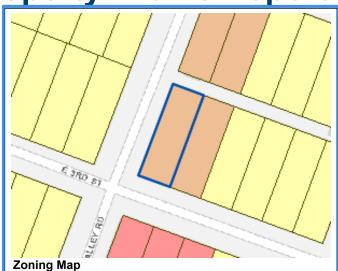

## THE PROPERTY

- Lot is zoned MF-2-NP
- Govalle/Johnston Terrace
   Neighborhood Plan
- Located in East Austin zip 78702

#### Seeking Variances for lot size and width

- · Lot is surrounded by MF-2
- Our project aligns with COA planning & zoning, fits the character of the neighborhood
- · Hardship is related to parcel size and shape

#### **HARDSHIP**

Minimum lot size for MF-2 is 8000 sqft

• 301 N Pleasant Valley Dr is 6325 sqft

Minimum lot width for MF-2 is 50'

•301 N Pleasant Valley Dr is 46' x 137.5' Property Profile Report

ter F

rrace FLUM specifies multifamily use for this land parcel