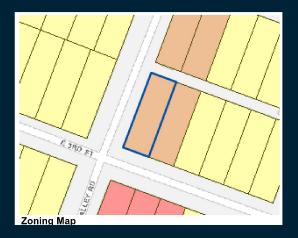

## THE PROPERTY

- Lot is zoned MF-2-NP
- Govalle/Johnston Terrace
   Neighborhood Plan
- Located in East Austin zip 78702

#### Seeking Variances for lot size and width

- · Lot is surrounded by MF-2
- Our project aligns with COA planning & zoning, fits the character of the neighborhood
- · Hardship is related to parcel size and shape