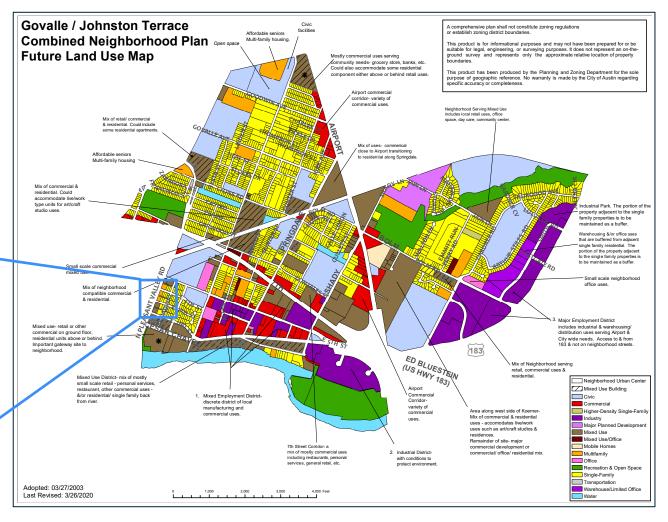

## THE PROPERTY

- Lot is zoned MF-2-NP
- Govalle/Johnston Terrace
   Neighborhood Plan
- Located in East Austin zip 78702

#### **HARDSHIP**

Minimum lot size for MF-2 is 8000 sqft

• 301 N Pleasant Valley Dr is 6325 sqft

Minimum lot width for MF-2 is 50'

•301 N Pleasant Valley Dr is 46' x 137.5' Property Profile Report

ter F

rrace FLUM specifies multifamily use for this land parcel