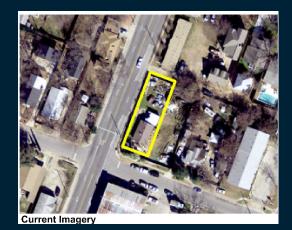

## THE PROPERTY

- Lot is zoned MF-2-NP
- Govalle/Johnston Terrace
   Neighborhood Plan
- Located in East Austin zip 78702

### **301 N Pleasant Valley**

301 N. PLEASANT VALLEY ROAD