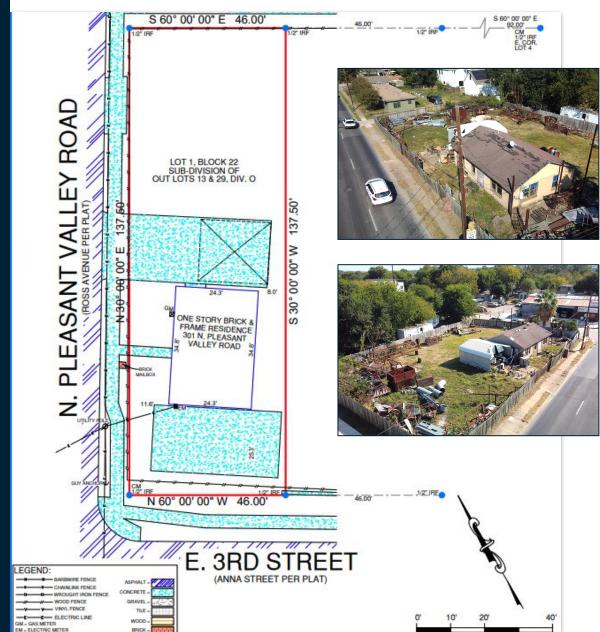

#### **HARDSHIP**

Minimum lot size for MF-2 is 8000 sqft

• 301 N Pleasant Valley Dr is 6325 sqft

Minimum lot width for MF-2 is 50'

•301 N Pleasant Valley Dr is 46' x 137.5' Property Profile Report

ter F

rrace FLUM specifies multifamily use for this land parcel