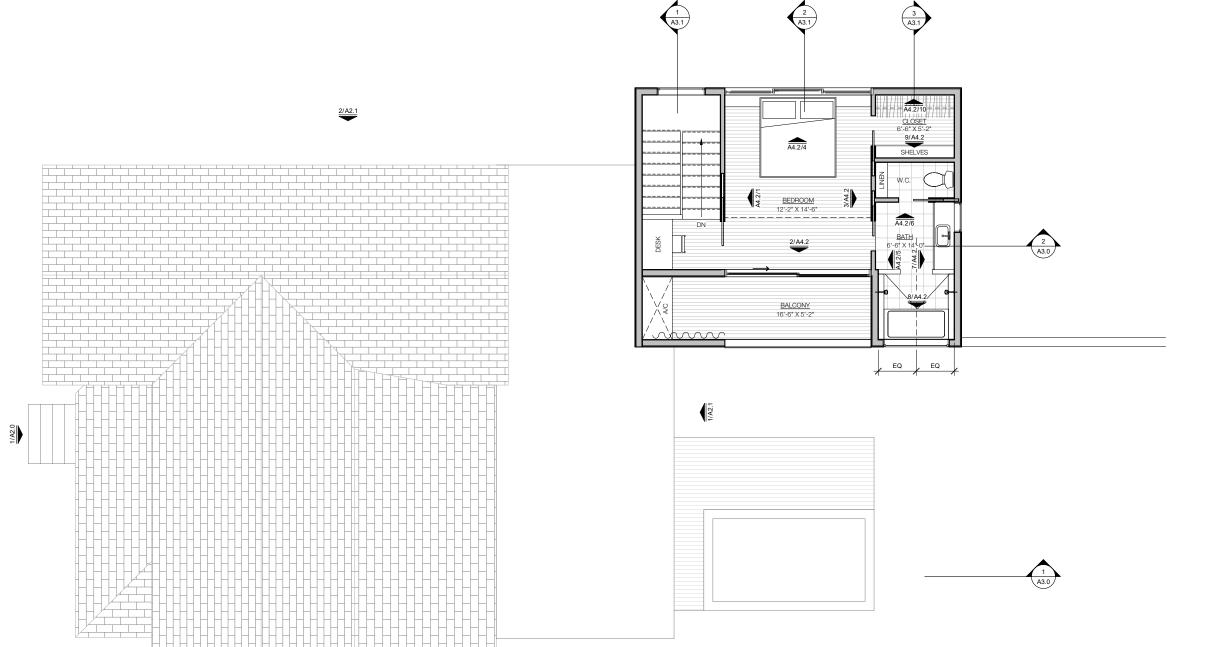

# not for construction

09.24.20

FIELD INSPECTION REQUIRED

Prior to performing any bidding, new construction, and/or repairs, general contractor shall visit the site, inspect all existing conditions, and report any discrepancies to the architect.

# HOUSE

OBSTANT STREET TY 78709

| ISSUE SE | -10         |
|----------|-------------|
| DATE     | DESCRIPTION |
| 09.24.20 | PROGRESS SE |

09.24.2

SECOND FLOOR PLAN

A1.2

10/16/2020 3:21:28 PM