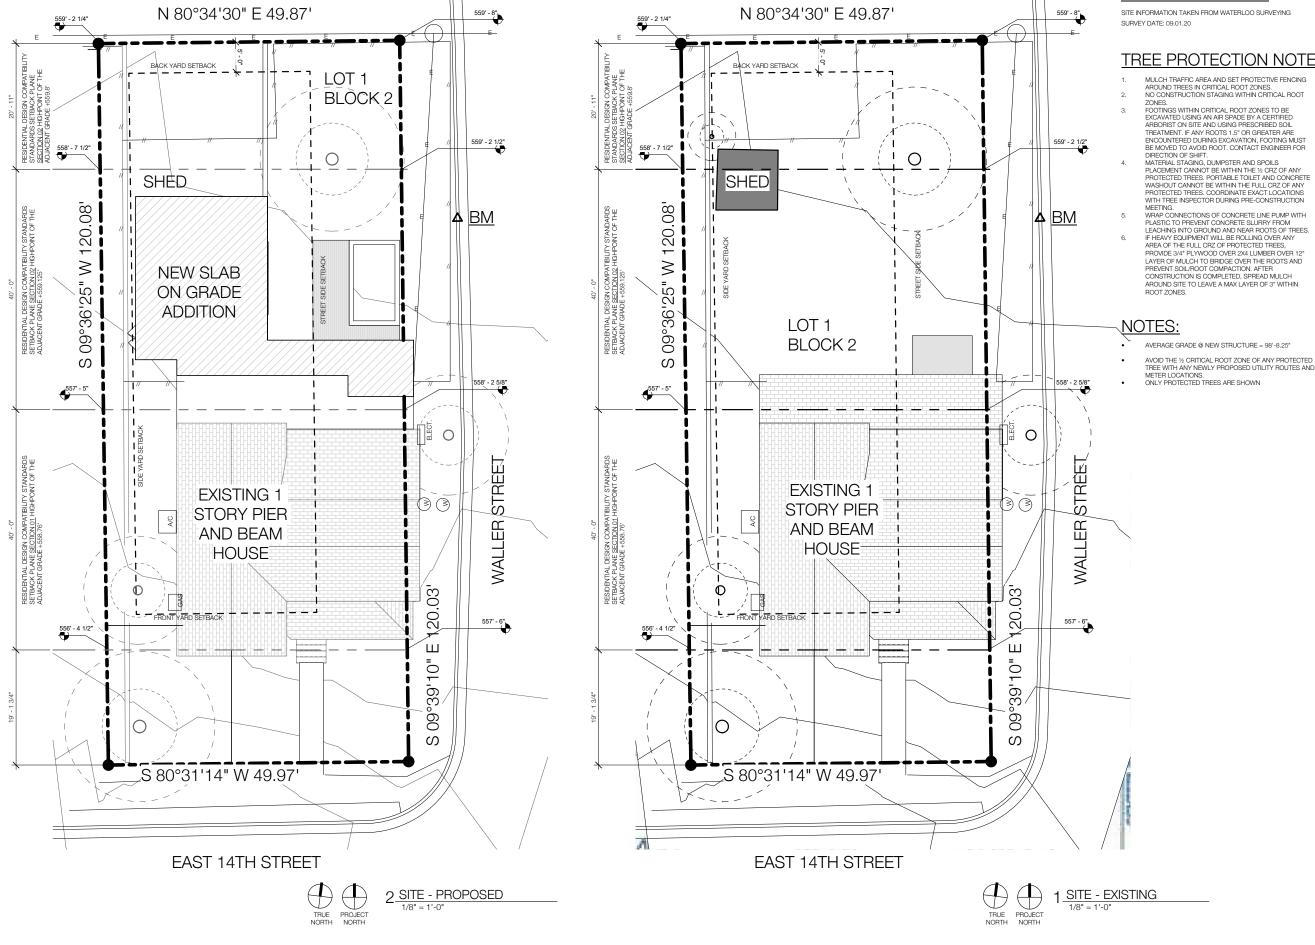

### TREE PROTECTION NOTES:

- AROUND SITE TO LEAVE A MAX LAYER OF 3" WITHIN
- AVOID THE ½ CRITICAL ROOT ZONE OF ANY PROTECTED TREE WITH ANY NEWLY PROPOSED UTILITY ROUTES AND

### SITE INFORMATION

SITE INFORMATION TAKEN FROM WATERLOO SURVEYING SURVEY DATE: 09.01.20

OWNER INFORMATION

SIDE ANGLE SIDE 1105 MISSION RIDGE AUSTIN, TEXAS 78704 ANNIE LAURIE-GABRIELL

T.B.D. T.B.D.

T.B.D.