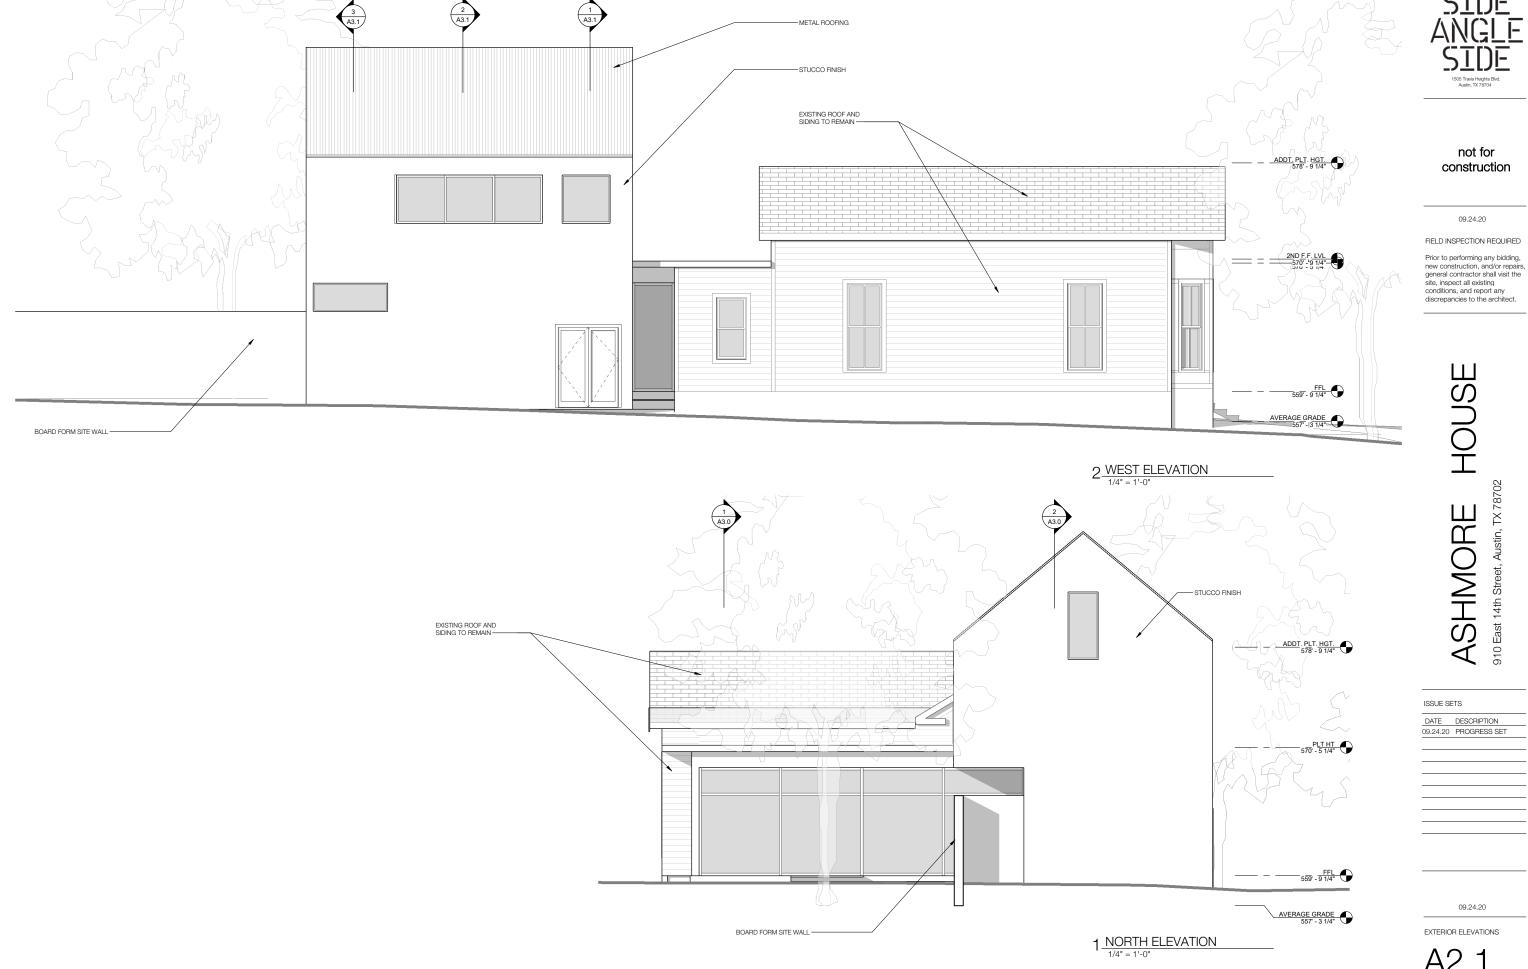

# HOUSE

ASHMORE F 910 East 14th Street, Austin, TX 78702

| ISSU | JE: | SET | S |
|------|-----|-----|---|

DATE DESCRIPTION
09.24.20 PROGRESS SET

09.24.20

EXTERIOR ELEVATIONS

A2.0

1 SOUTH ELEVATION

1/4" = 1'-0"

10/16/2020 3:21:33 PM

A2.1