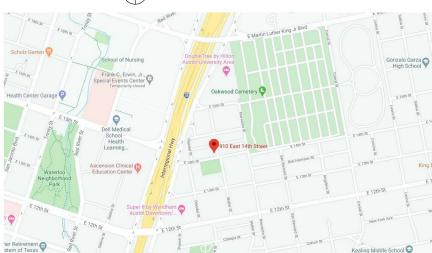

y: 5'

Max. Bldg. Height:

LOT 1 BLK 2 OLT 42 DIVISION B

Lot Size: Max Bldg. Coverage: Max Impervious Cover:

6,000 sf (per TCAD) 40% sf (2,400 SF) - existing 1,481 SF = 964 SF 45% sf (2,700 SF) - existing 1,830 SF = 915 SF

SF-3-NP SF-3 198317 0209080506 LOT 1 BLK 2 OLT 42 DIVISION B 1900 (PER TCAD) YES, older than 50 years

Residential Design Standards

PHONE:T.B.D. FAX:

ARCHITECT:

CONTACT:

T.B.D. T.B.D. PHONE:T.B.D.
FAX: T.B.D.

PHONE:

### SITE INFORMATION

SITE INFORMATION TAKEN FROM WATERLOO SURVEYING SURVEY DATE: 09.01.20

OWNER INFORMATION

SIDE ANGLE SIDE 1105 MISSION RIDGE AUSTIN, TEXAS 78704 ANNIE LAURIE-GABRIELL

T.B.D. T.B.D.

T.B.D.

(305) 904.9318 or (305) 450.0806

ANDREW ASHMORE 910 E 14TH STREET, AUSTIN TEXAS, 78702

**CONTACTS** 

## VICINITY MAP

LEGAL DESCRIPTION



### **INDEX OF DRAWINGS**

G1.0 COVER SHEET

SITE PLAN GROUND FLOOR PLAN SECOND FLOOR PLAN ROOF PLAN

EXTERIOR ELEVATIONS
EXTERIOR ELEVATIONS BUILDING SECTIONS BUILDING SECTIONS

INTERIOR ELEVATIONS INTERIOR ELEVATIONS INTERIOR ELEVATIONS

ISSUE SETS

DATE DESCRIPTION 09.24.20 PROGRESS SET

COVER SHEET

G1.0