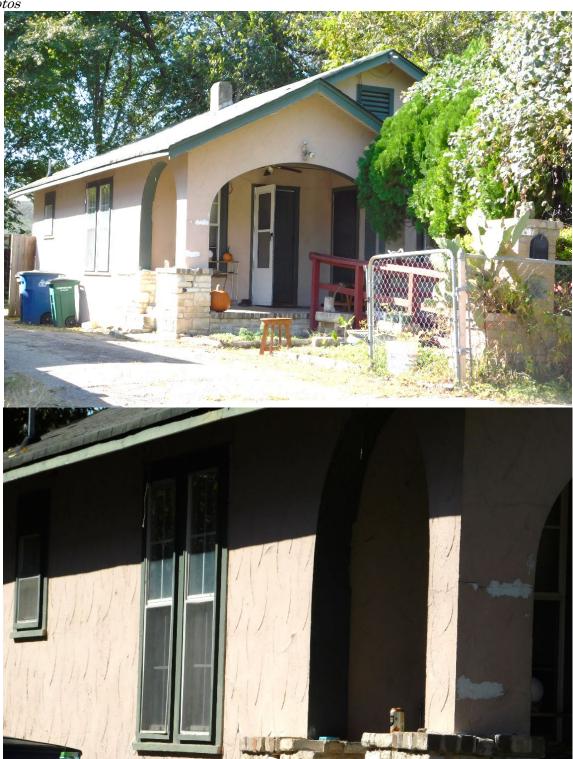

#### PROPOSAL

Demolish a ca. 1932 house.

#### ARCHITECTURE

One-story gable-roofed house with partial-width porch, arched entryway, stucco cladding, and stone veneer porch supports; vinyl replacement windows have been added.

1"=146'

This product has been produced by CTM for the sole purpose of geographic reference. No warranty is made by the City of Austin regarding specific accuracy or completeness.

Photos

Source: Historic Preservation Office, 2020