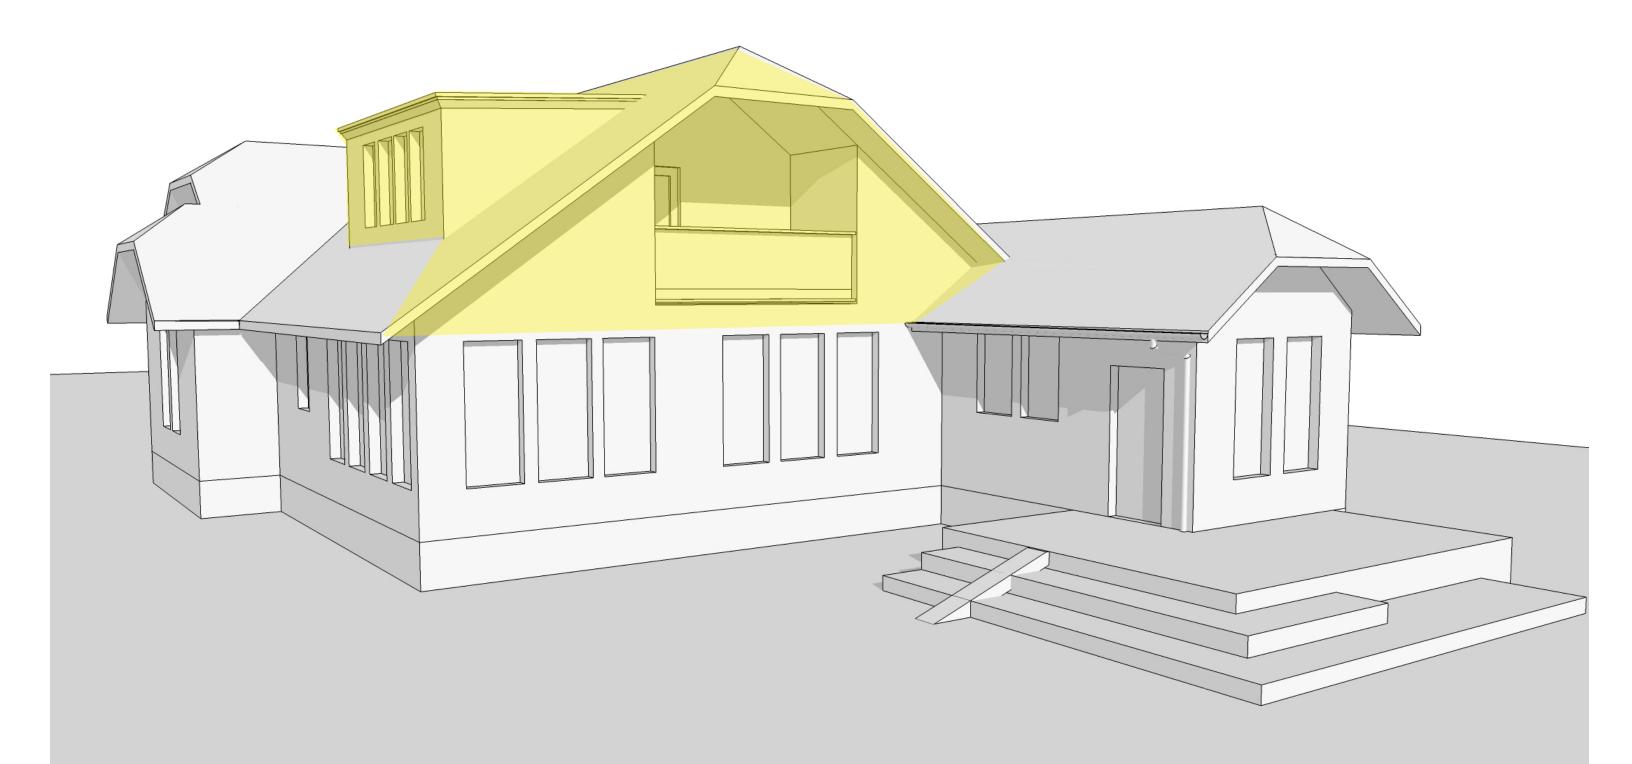

VIEW 1 - SOUTHWEST CORNER KEARNS-RYALL RESIDENCE MASSING STUDIES - ROOF REVISION Michelle Rossomando Texas Registration #18005 These documents are incomplete and may not be used for regulatory approval, permit, or construction.

# ALREADY APPROVED ON JUNE 23RD, 2020

1301 east seventh street austin, texas 78702 ph 512 476 0201 fx 512 476 0216 www.mckinneyyork.com VIEW 1 - SOUTHWEST CORNER KEARNS-RYALL RESIDENCE MASSING STUDIES - ROOF REVISION

HIGHLIGHTED AREAS ARE REQUESTED REVISIONS TO ALTERATIONS