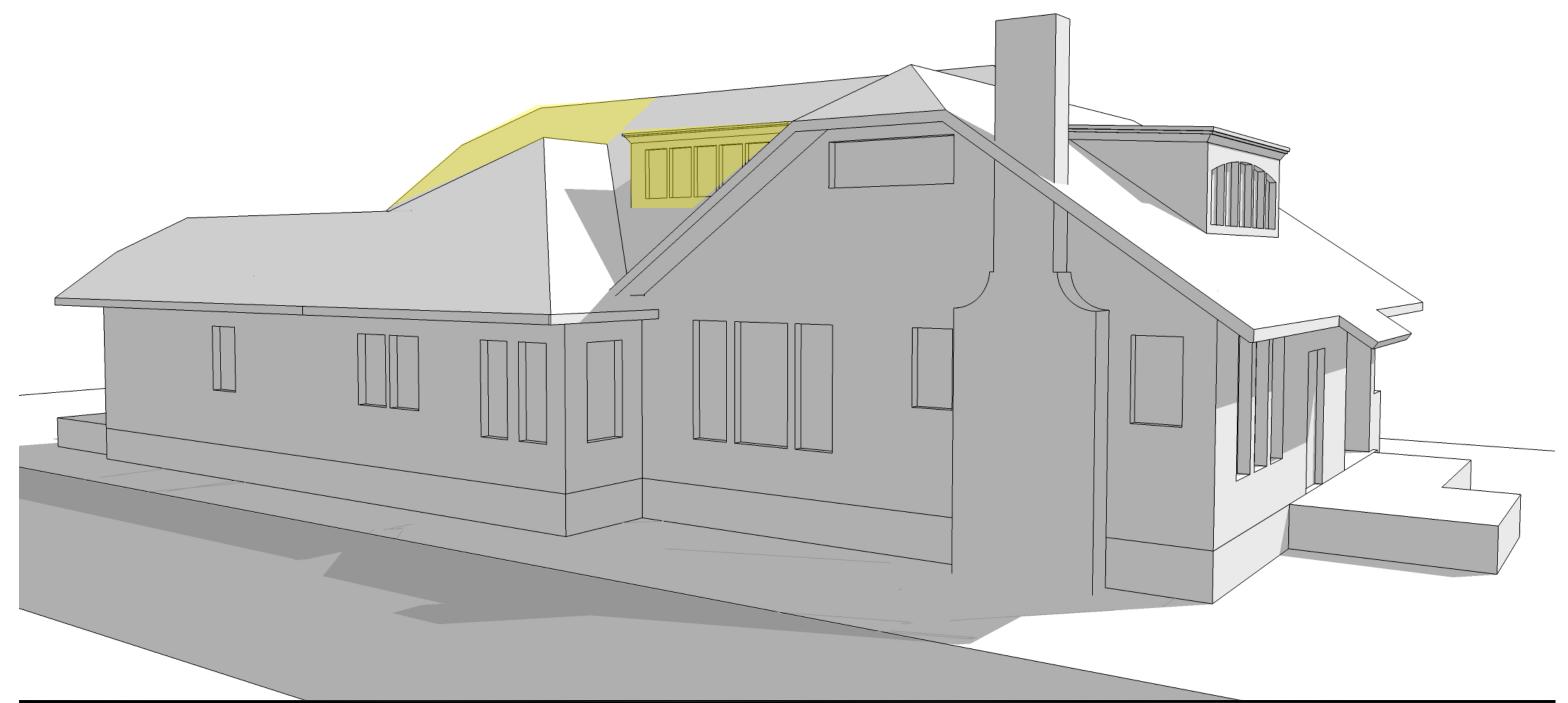

# REVISED 11/05/2020

Michelle Rossomando Texas Registration #18005 These documents are incomplete and may not be used for regulatory approval, permit, or construction.

VIEW 2 - WEST FACING ELEVATION KEARNS-RYALL RESIDENCE MASSING STUDIES - ROOF REVISION Michelle Rossomando Texas Registration #18005 These documents are incomplete and may not be used for regulatory approval, permit, or construction.

HIGHLIGHTED AREAS ARE REQUESTED REVISIONS TO ALTERATIONS ALREADY APPROVED ON JUNE 23RD, 2020

1301 east seventh street austin, texas 78702 ph 512 476 0201 fx 512 476 0216 www.mckinneyyork.com VIEW 3 - EAST FACING ELEVATION KEARNS-RYALL RESIDENCE MASSING STUDIES - ROOF REVISION