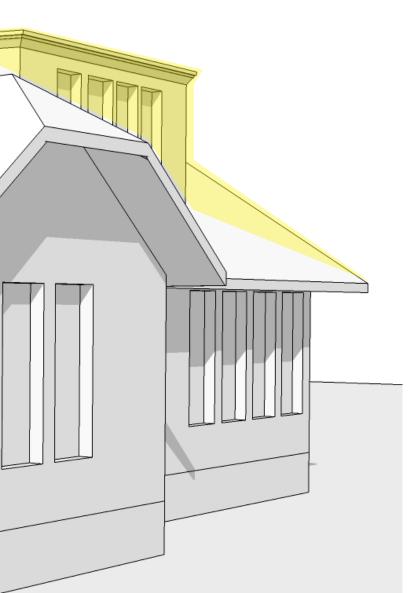

# REVISED 11/05/2020

Michelle Rossomando Texas Registration #18005 These documents are incomplete and may not be used for regulatory approval, permit, or construction.

VIEW 2 - WEST FACING ELEVATION KEARNS-RYALL RESIDENCE MASSING STUDIES - ROOF REVISION Michelle Rossomando Texas Registration #18005 These documents are incomplete and may not be used for regulatory approval, permit, or construction.

HIGHLIGHTED AREAS ARE REQUESTED REVISIONS TO ALTERATIONS ALREADY APPROVED ON JUNE 23RD, 2020

1301 east seventh street austin, texas 78702 ph 512 476 0201 fx 512 476 0216 www.mckinneyyork.com VIEW 3 - EAST FACING ELEVATION KEARNS-RYALL RESIDENCE MASSING STUDIES - ROOF REVISION