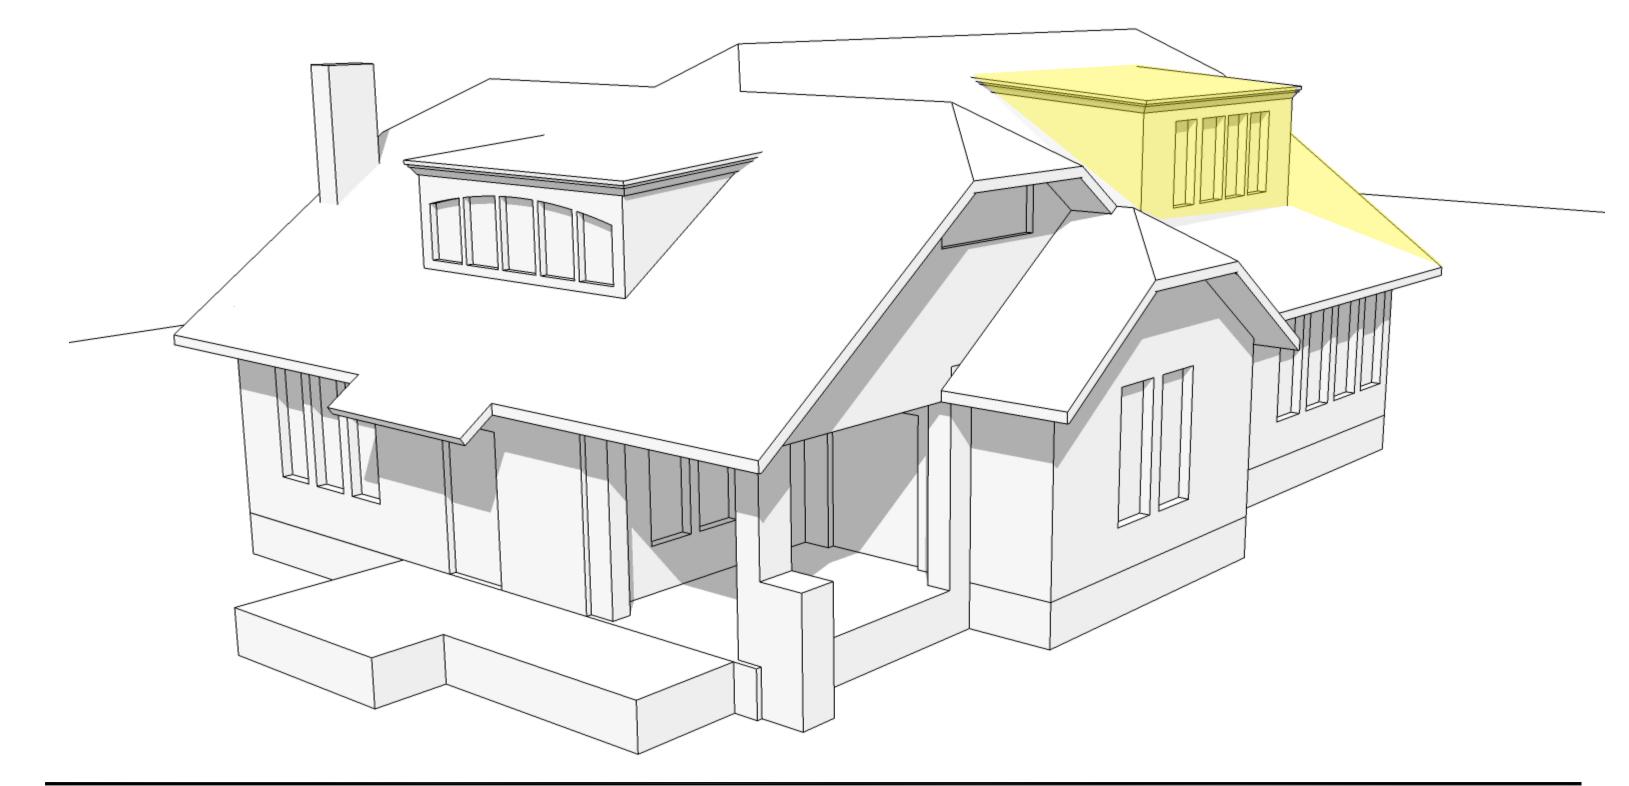

### PERSPECTIVE VIEWS

Date: 10/09/2020 Scale: No Scale Project Number: 1903

VIEW 5 - BIRD'S EYE VIEW KEARNS-RYALL RESIDENCE MASSING STUDIES - ROOF REVISION Michelle Rossomando Texas Registration #18005 These documents are incomplete and may not be used for regulatory approval, permit, or construction.