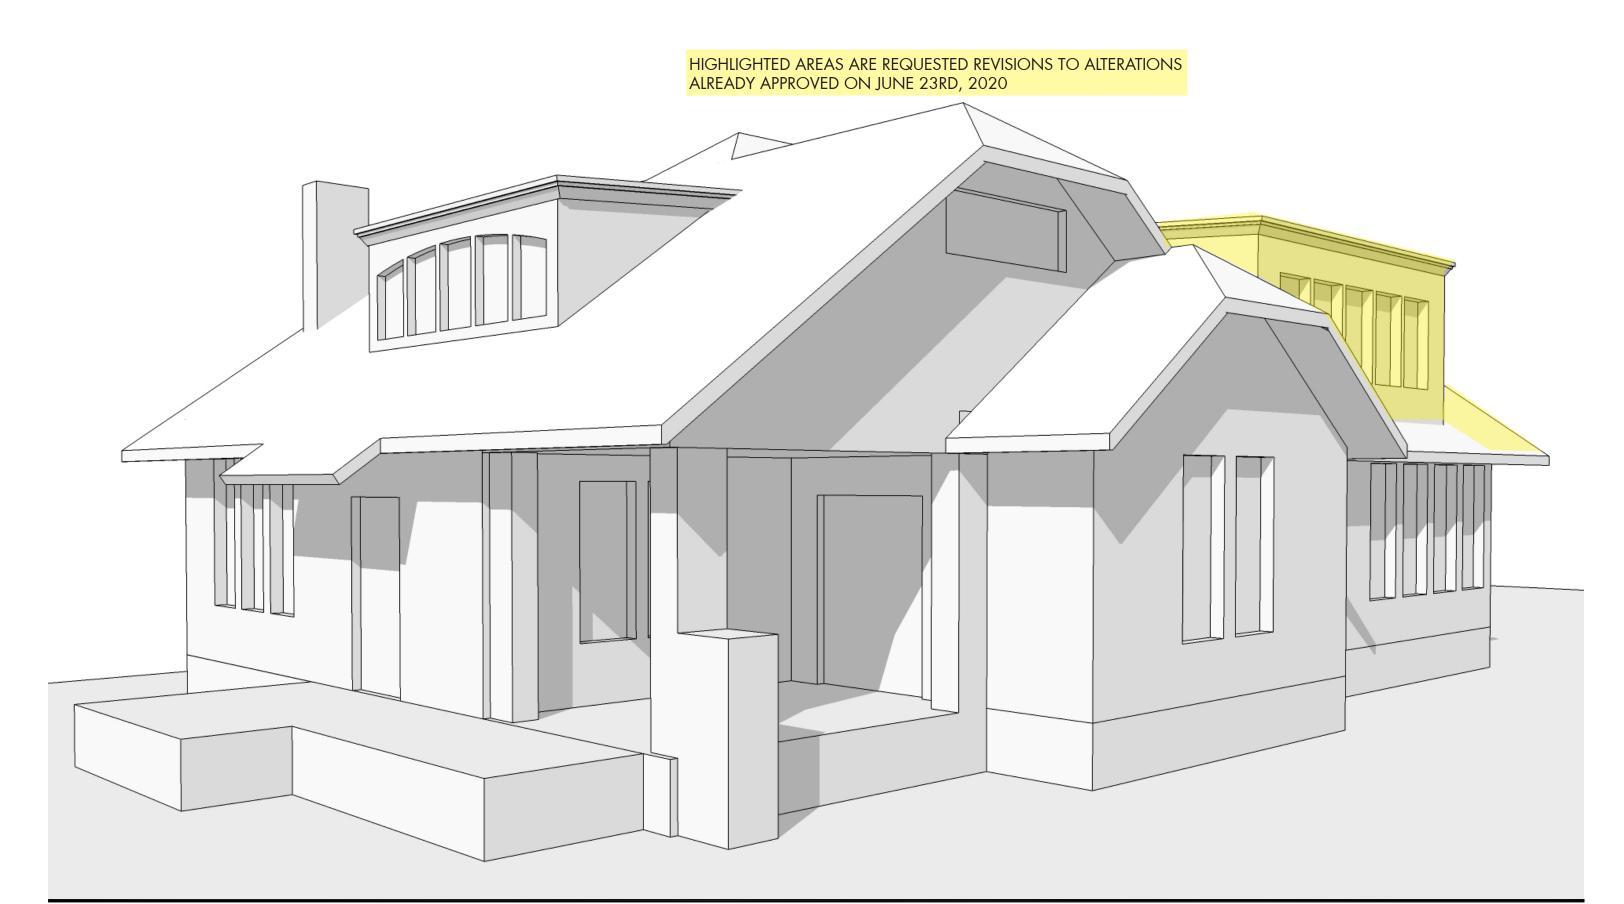

VIEW 1 - SOUTHWEST CORNER KEARNS-RYALL RESIDENCE MASSING STUDIES - ROOF REVISION Michelle Rossomando Texas Registration #18005 These documents are incomplete and may not be used for regulatory approval, permit, or construction.

# ALREADY APPROVED ON JUNE 23RD, 2020

1301 east seventh street austin, texas 78702 ph 512 476 0201 fx 512 476 0216 www.mckinneyyork.com VIEW 1 - SOUTHWEST CORNER KEARNS-RYALL RESIDENCE MASSING STUDIES - ROOF REVISION

HIGHLIGHTED AREAS ARE REQUESTED REVISIONS TO ALTERATIONS