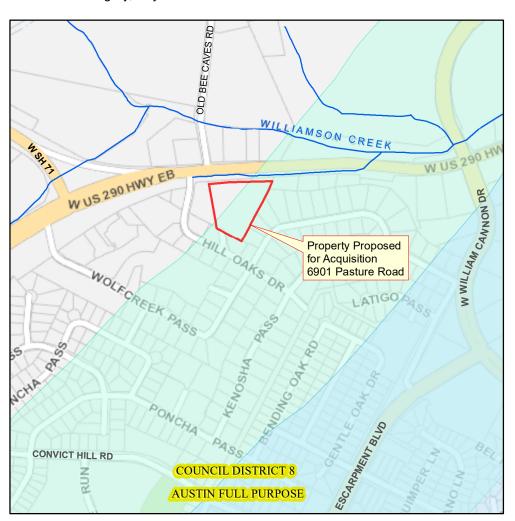

Produced by M McDonald, 11/2/2020

Property Proposed for Acquisition

Edwards Aquifer Recharge Zone

Edwards Aquifer Recharge Verification Zone

2019 Aerial Imagery, City of Austin

0 1,000 2,000 Feet

0 250 500 Feet