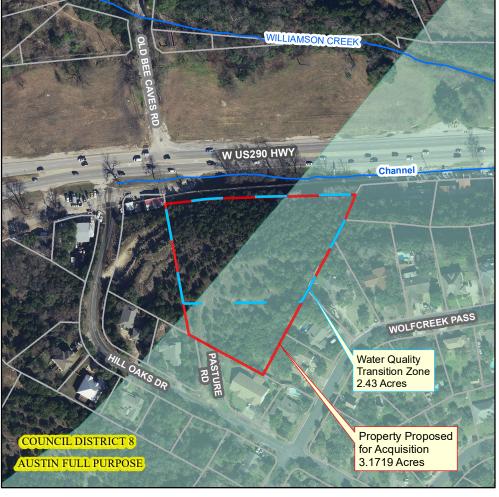

## Property Proposed for Acquisition Located at 6901 Pasture Road

Water Quality Transition Zone

Creek Centerlines

**TCAD Parcels** 

This product is for informational purposes and may not have been prepared for or be suitable for legal, engineering, or surveying purposes. It does not represent an on-the-ground survey and represents only the approximate relative location of property boundaries.

This product has been produced by the Office of Real Estate Services for the sole purpose of geographic reference. No warranty is made by the City of Austin regarding specific accuracy or completeness.