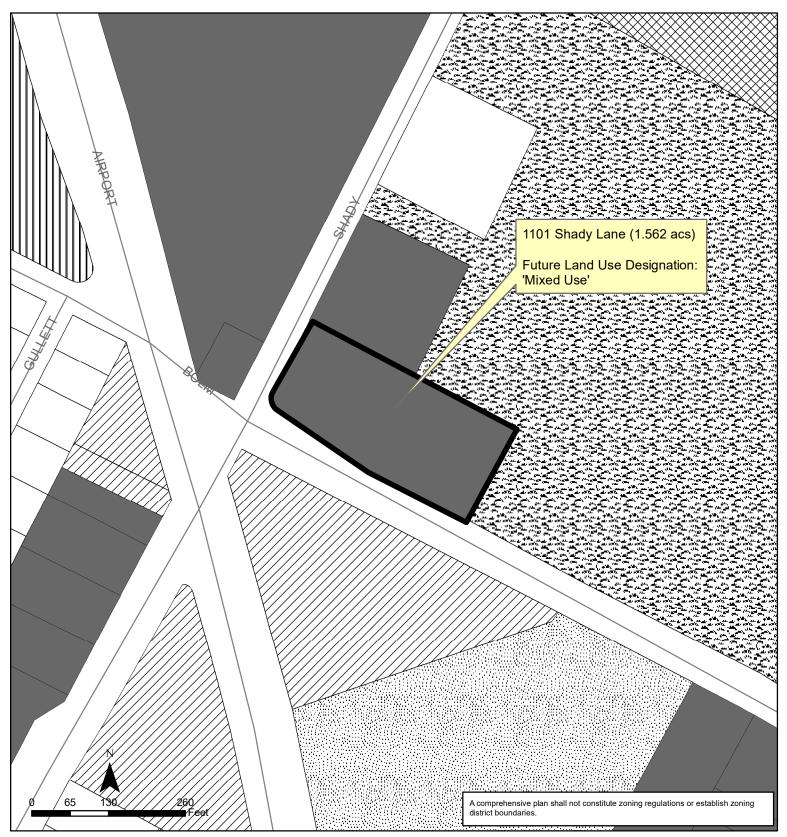

**PART 2.** Ordinance No. 030327-12 is amended to change the land use designation from commercial use to mixed use for the property located at 1101 Shady Lane on the future land use map attached as **Exhibit "A"** and incorporated in this ordinance, and described in File NPA-2020-0016.02 at the Housing and Planning Department.

# **Exhibit A** Govalle/Johnston Terrace Combined Neighborhood Planning Area Amendment NPA-2020-0016.02

This product is for informational purposes and may not have been prepared for or be suitable for legal, engineering, or surveying purposes. It does not represent an on-the-ground survey and represents only the approximate relative location of property boundaries.

This product has been produced by the Planning and Zoning Department for the sole purpose of geographic reference. No warranty is made by the City of Austin regarding specific accuracy or completeness.