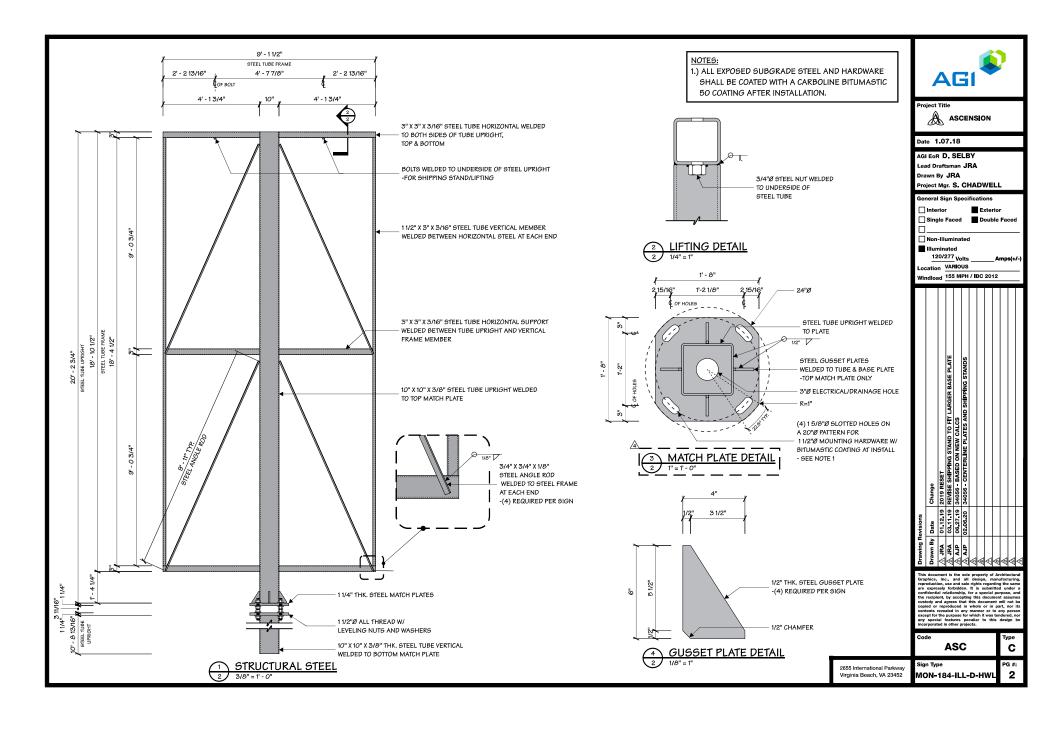

#### 7900 FM 1826 RD

Portion of the City of Austin Land Development Code applicant is seeking a variance from:

I am requesting a variance from the Land Development Code section 25-10-130; "One freestanding sign is permitted on a lot." for a commercial property zoned GO-NP. We have TWO signs on FM 1826 at two entrances and need a THIRD for a new access being built on US HWY 290.

I am requesting a variance from the Land Development Code section 25-10-131: "For a lot with total street frontage of more than 400 feet, two freestanding signs are permitted." for a commercial property zoned GO-NP. The lot has TWO signs on FM 1826 at two entrances. A THIRD sign is for the new access being built on US HWY 290.