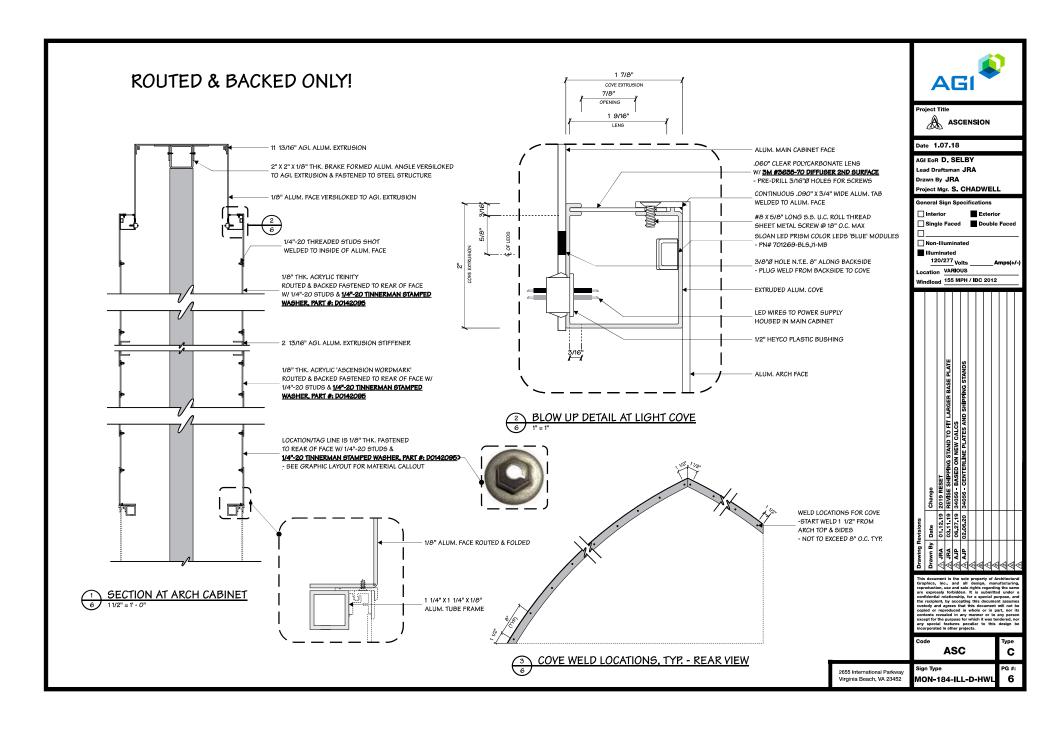

#### 7900 FM 1826 RD

Portion of the City of Austin Land Development Code applicant is seeking a variance from:

I am requesting a variance from the Land Development Code section 25-10-130; "One freestanding sign is permitted on a lot." for a commercial property zoned GO-NP. We have TWO signs on FM 1826 at two entrances and need a THIRD for a new access being built on US HWY 290.

I am requesting a variance from the Land Development Code section 25-10-131: "For a lot with total street frontage of more than 400 feet, two freestanding signs are permitted." for a commercial property zoned GO-NP. The lot has TWO signs on FM 1826 at two entrances. A THIRD sign is for the new access being built on US HWY 290.