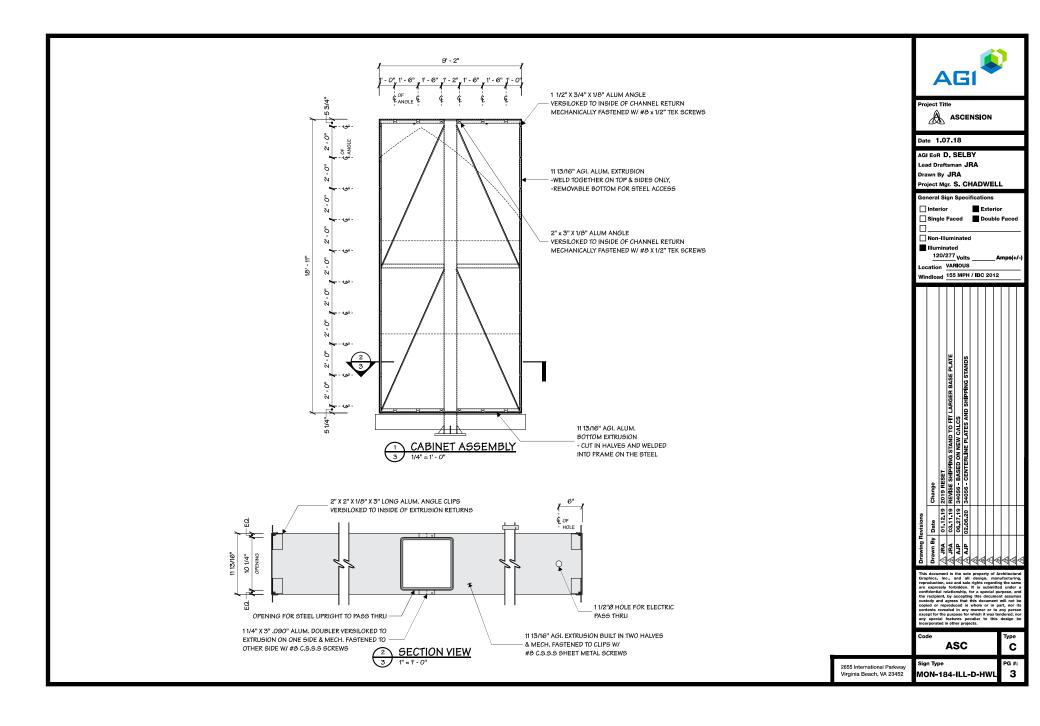

#### 7900 FM 1826 RD

Portion of the City of Austin Land Development Code applicant is seeking a variance from:

I am requesting a variance from the Land Development Code section 25-10-130; "One freestanding sign is permitted on a lot." for a commercial property zoned GO-NP. We have TWO signs on FM 1826 at two entrances and need a THIRD for a new access being built on US HWY 290.

I am requesting a variance from the Land Development Code section 25-10-131: "For a lot with total street frontage of more than 400 feet, two freestanding signs are permitted." for a commercial property zoned GO-NP. The lot has TWO signs on FM 1826 at two entrances. A THIRD sign is for the new access being built on US HWY 290.