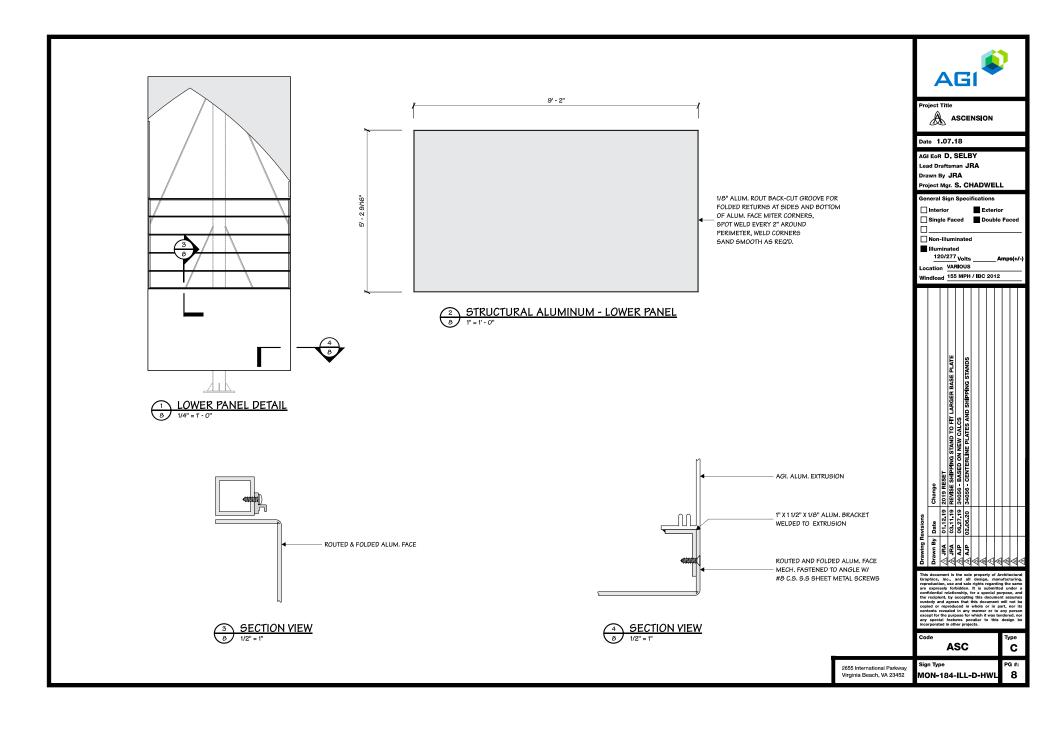

#### 7900 FM 1826 RD

Portion of the City of Austin Land Development Code applicant is seeking a variance from:

I am requesting a variance from the Land Development Code section 25-10-130; "One freestanding sign is permitted on a lot." for a commercial property zoned GO-NP. We have TWO signs on FM 1826 at two entrances and need a THIRD for a new access being built on US HWY 290.

I am requesting a variance from the Land Development Code section 25-10-131: "For a lot with total street frontage of more than 400 feet, two freestanding signs are permitted." for a commercial property zoned GO-NP. The lot has TWO signs on FM 1826 at two entrances. A THIRD sign is for the new access being built on US HWY 290.