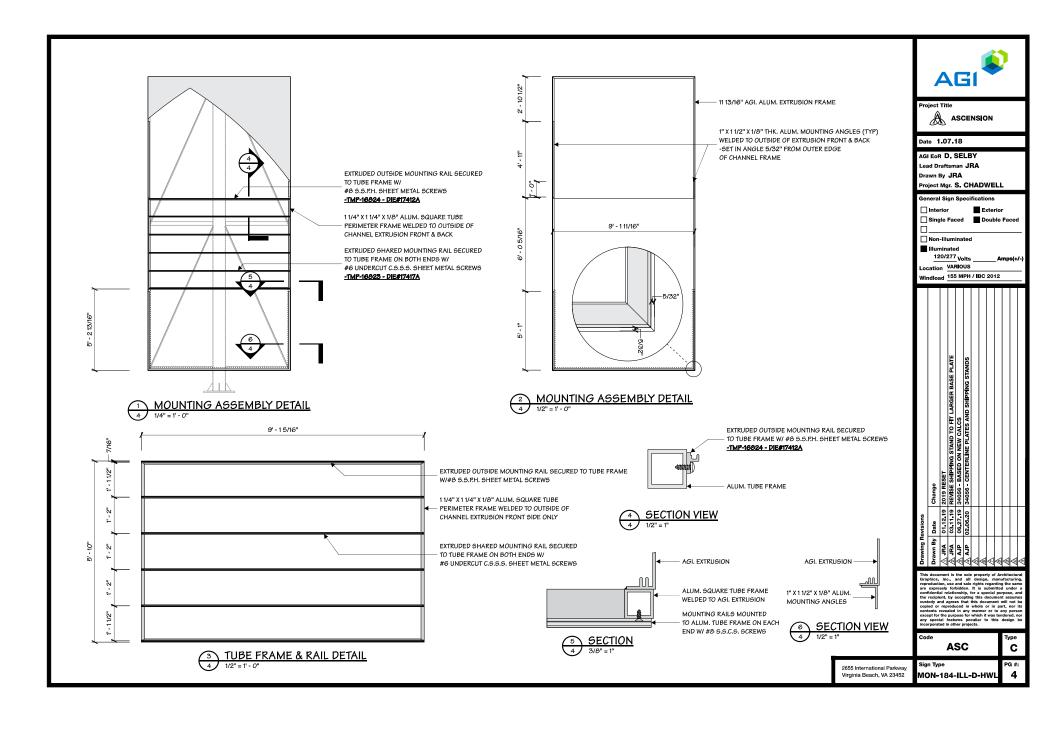

#### 7900 FM 1826 RD

Portion of the City of Austin Land Development Code applicant is seeking a variance from:

I am requesting a variance from the Land Development Code section 25-10-130; "One freestanding sign is permitted on a lot." for a commercial property zoned GO-NP. We have TWO signs on FM 1826 at two entrances and need a THIRD for a new access being built on US HWY 290.

I am requesting a variance from the Land Development Code section 25-10-131: "For a lot with total street frontage of more than 400 feet, two freestanding signs are permitted." for a commercial property zoned GO-NP. The lot has TWO signs on FM 1826 at two entrances. A THIRD sign is for the new access being built on US HWY 290.