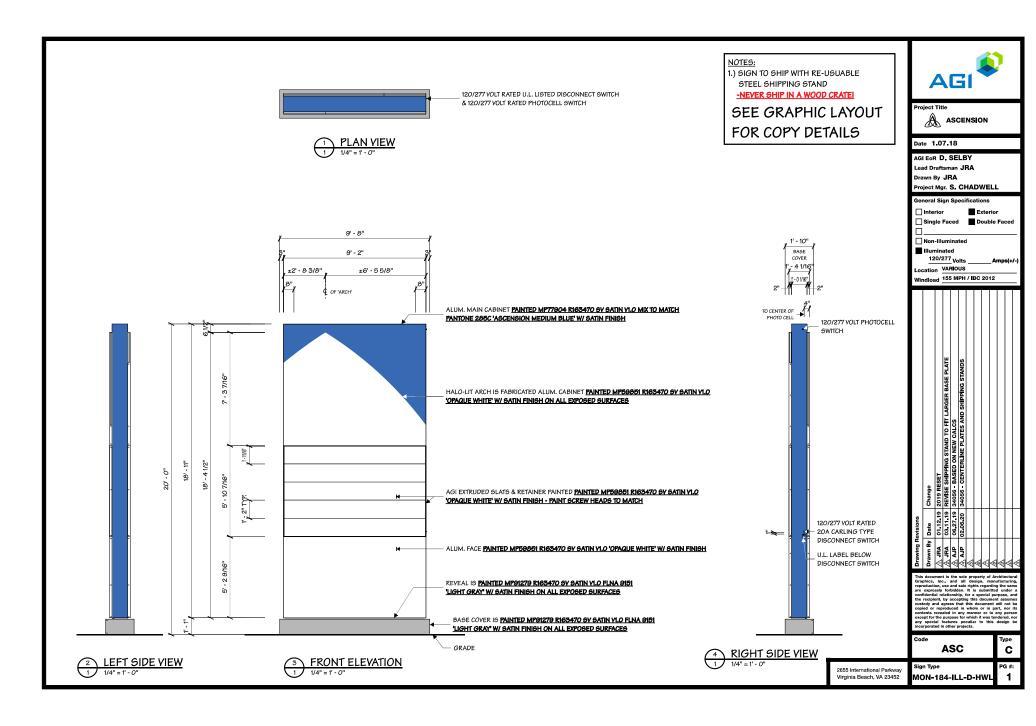

#### 7900 FM 1826 RD

Portion of the City of Austin Land Development Code applicant is seeking a variance from:

I am requesting a variance from the Land Development Code section 25-10-130; "One freestanding sign is permitted on a lot." for a commercial property zoned GO-NP. We have TWO signs on FM 1826 at two entrances and need a THIRD for a new access being built on US HWY 290.

I am requesting a variance from the Land Development Code section 25-10-131: "For a lot with total street frontage of more than 400 feet, two freestanding signs are permitted." for a commercial property zoned GO-NP. The lot has TWO signs on FM 1826 at two entrances. A THIRD sign is for the new access being built on US HWY 290.