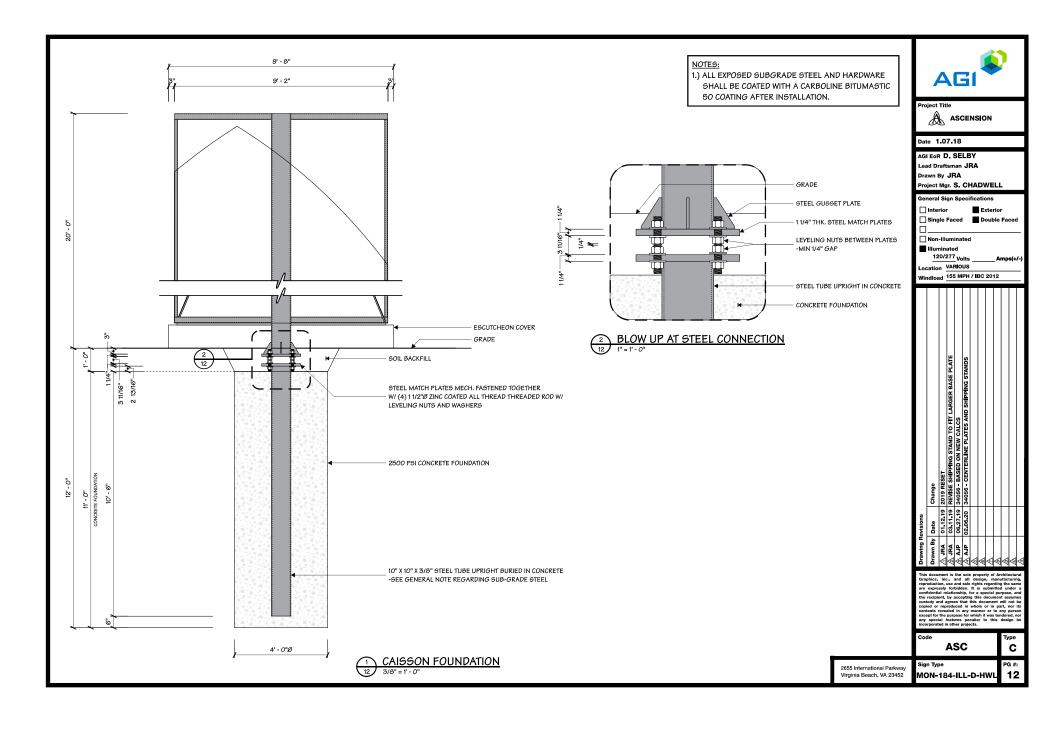

#### 7900 FM 1826 RD

Portion of the City of Austin Land Development Code applicant is seeking a variance from:

I am requesting a variance from the Land Development Code section 25-10-130; "One freestanding sign is permitted on a lot." for a commercial property zoned GO-NP. We have TWO signs on FM 1826 at two entrances and need a THIRD for a new access being built on US HWY 290.

I am requesting a variance from the Land Development Code section 25-10-131: "For a lot with total street frontage of more than 400 feet, two freestanding signs are permitted." for a commercial property zoned GO-NP. The lot has TWO signs on FM 1826 at two entrances. A THIRD sign is for the new access being built on US HWY 290.