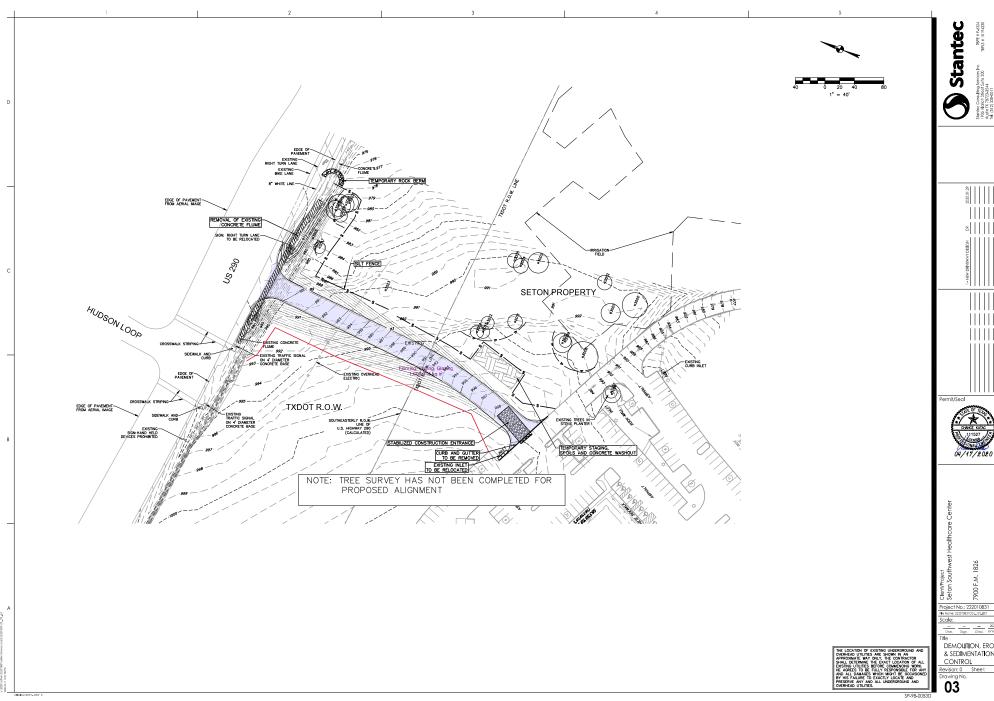

# Proposed Location TEMPORARY before TX Dot takes ROW

DEMOLITION, EROSION & SEDIMENTATION

EXISTING DRAINAGE BASIN MAP

Revision: Sheet: of 9