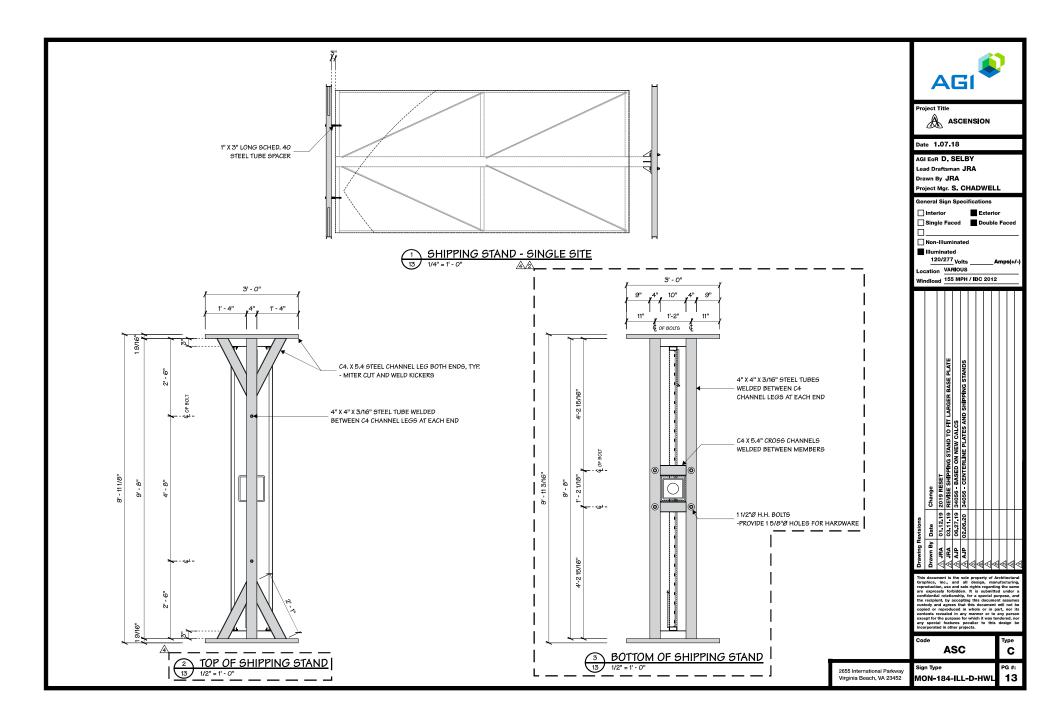

#### 7900 FM 1826 RD

Portion of the City of Austin Land Development Code applicant is seeking a variance from:

I am requesting a variance from the Land Development Code section 25-10-130; "One freestanding sign is permitted on a lot." for a commercial property zoned GO-NP. We have TWO signs on FM 1826 at two entrances and need a THIRD for a new access being built on US HWY 290.

I am requesting a variance from the Land Development Code section 25-10-131: "For a lot with total street frontage of more than 400 feet, two freestanding signs are permitted." for a commercial property zoned GO-NP. The lot has TWO signs on FM 1826 at two entrances. A THIRD sign is for the new access being built on US HWY 290.