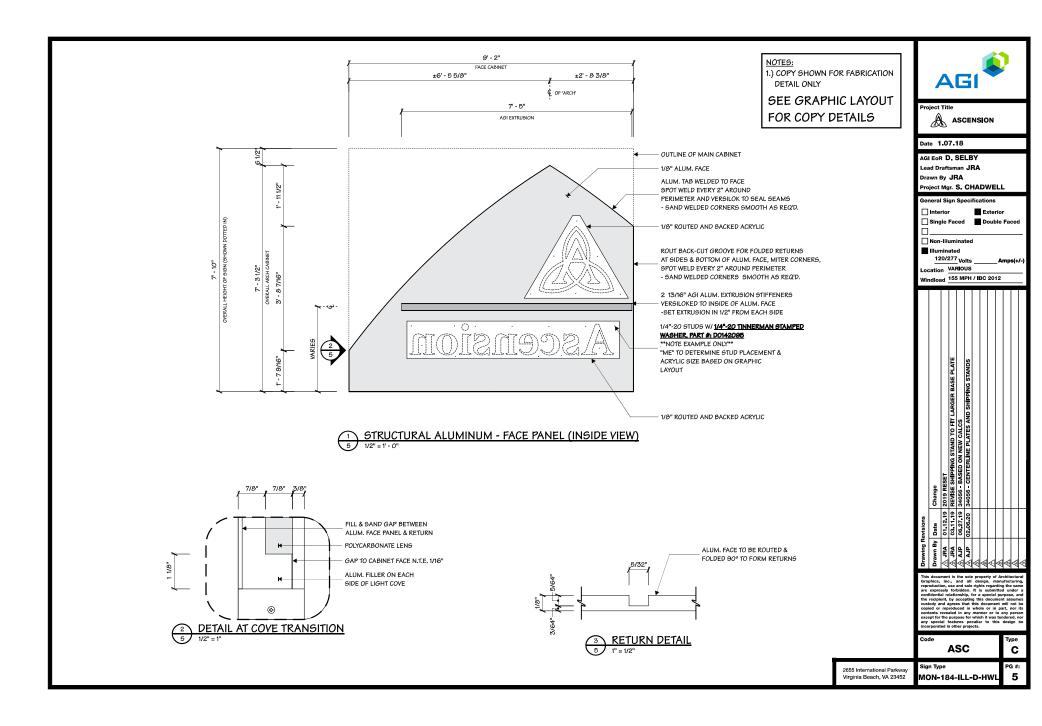

#### 7900 FM 1826 RD

Portion of the City of Austin Land Development Code applicant is seeking a variance from:

I am requesting a variance from the Land Development Code section 25-10-130; "One freestanding sign is permitted on a lot." for a commercial property zoned GO-NP. We have TWO signs on FM 1826 at two entrances and need a THIRD for a new access being built on US HWY 290.

I am requesting a variance from the Land Development Code section 25-10-131: "For a lot with total street frontage of more than 400 feet, two freestanding signs are permitted." for a commercial property zoned GO-NP. The lot has TWO signs on FM 1826 at two entrances. A THIRD sign is for the new access being built on US HWY 290.