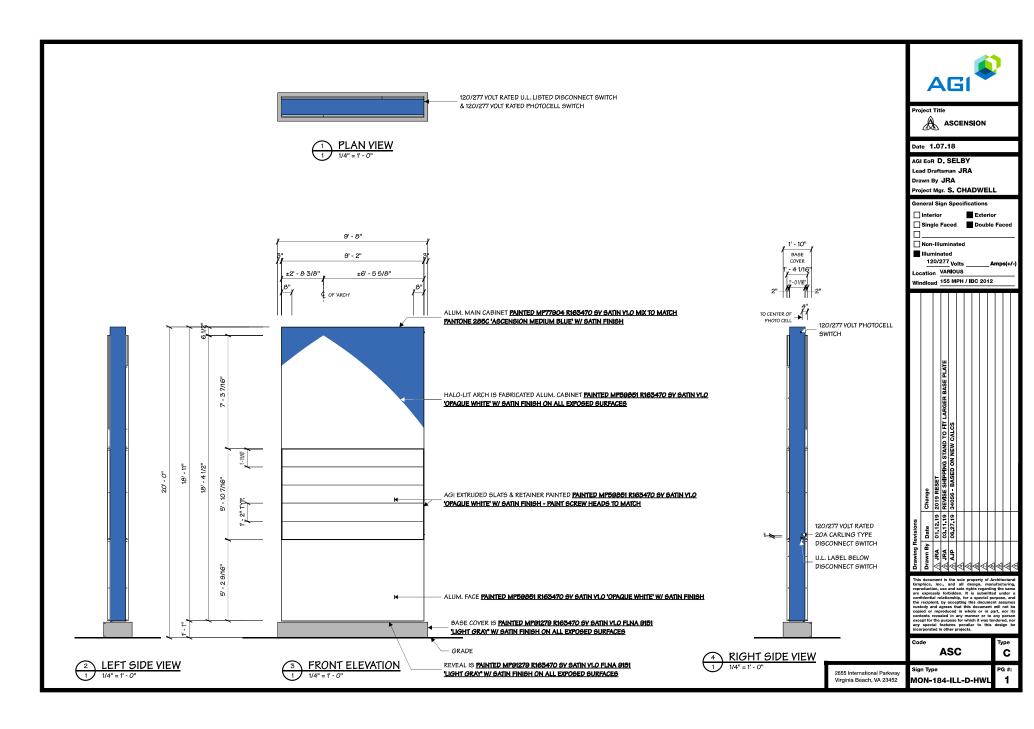

#### 7900 FM 1826 RD

Portion of the City of Austin Land Development Code applicant is seeking a variance from:

I am requesting a variance from the Land Development Code section 25-10-130; "One freestanding sign is permitted on a lot." for a commercial property zoned GO-NP. We have TWO signs on FM 1826 at two entrances and need a THIRD for a new access being built on US HWY 290.

I am requesting a variance from the Land Development Code section 25-10-131: "For a lot with total street frontage of more than 400 feet, two freestanding signs are permitted." for a commercial property zoned GO-NP. The lot has TWO signs on FM 1826 at two entrances. A THIRD sign is for the new access being built on US HWY 290.