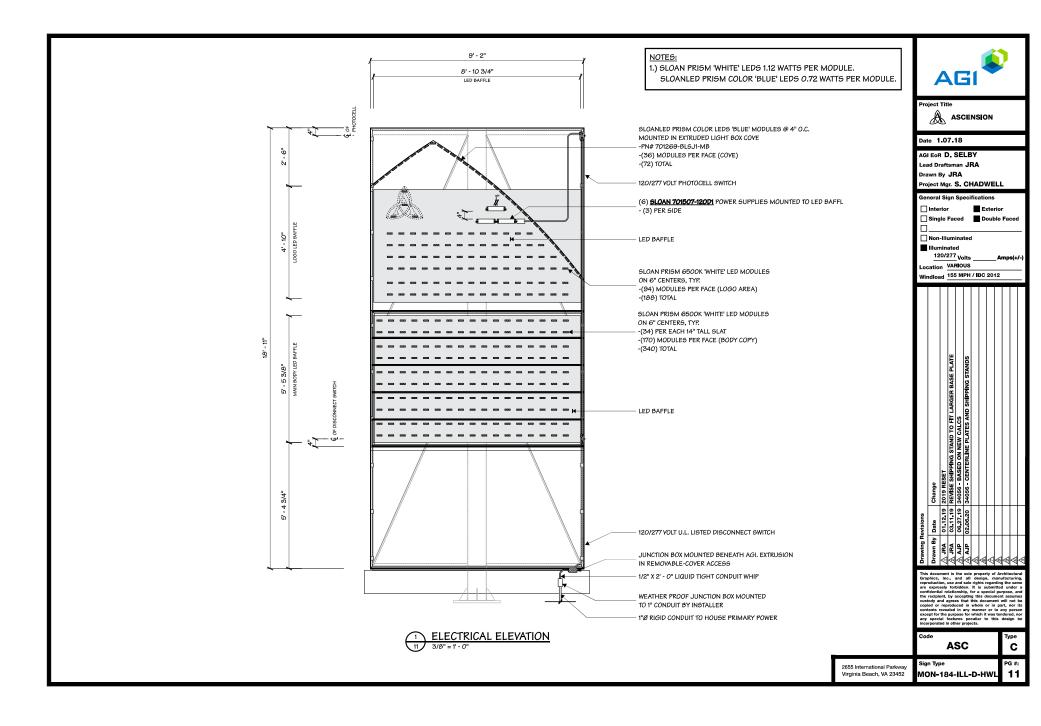

#### 7900 FM 1826 RD

Portion of the City of Austin Land Development Code applicant is seeking a variance from:

I am requesting a variance from the Land Development Code section 25-10-130; "One freestanding sign is permitted on a lot." for a commercial property zoned GO-NP. We have TWO signs on FM 1826 at two entrances and need a THIRD for a new access being built on US HWY 290.

I am requesting a variance from the Land Development Code section 25-10-131: "For a lot with total street frontage of more than 400 feet, two freestanding signs are permitted." for a commercial property zoned GO-NP. The lot has TWO signs on FM 1826 at two entrances. A THIRD sign is for the new access being built on US HWY 290.