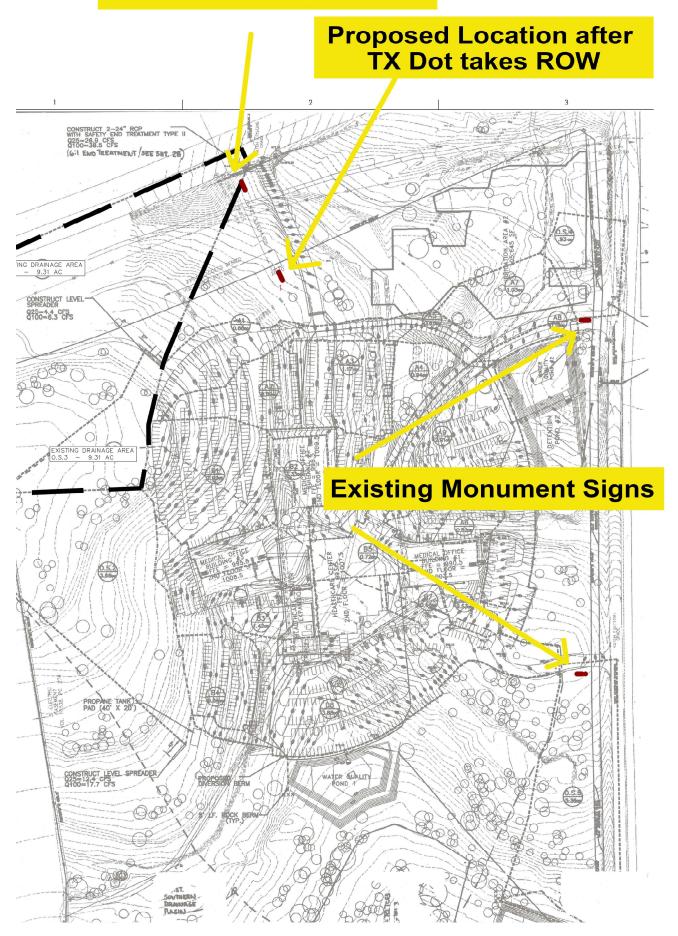

#### 7900 FM 1826 RD

Portion of the City of Austin Land Development Code applicant is seeking a variance from:

I am requesting a variance from the Land Development Code section 25-10-130; "One freestanding sign is permitted on a lot." for a commercial property zoned GO-NP. We have TWO signs on FM 1826 at two entrances and need a THIRD for a new access being built on US HWY 290.

I am requesting a variance from the Land Development Code section 25-10-131: "For a lot with total street frontage of more than 400 feet, two freestanding signs are permitted." for a commercial property zoned GO-NP. The lot has TWO signs on FM 1826 at two entrances. A THIRD sign is for the new access being built on US HWY 290.

# Proposed Location TEMPORARY before TX Dot takes ROW

DEMOLITION, EROSION & SEDIMENTATION

EXISTING DRAINAGE BASIN MAP

Revision: Sheet: of 9