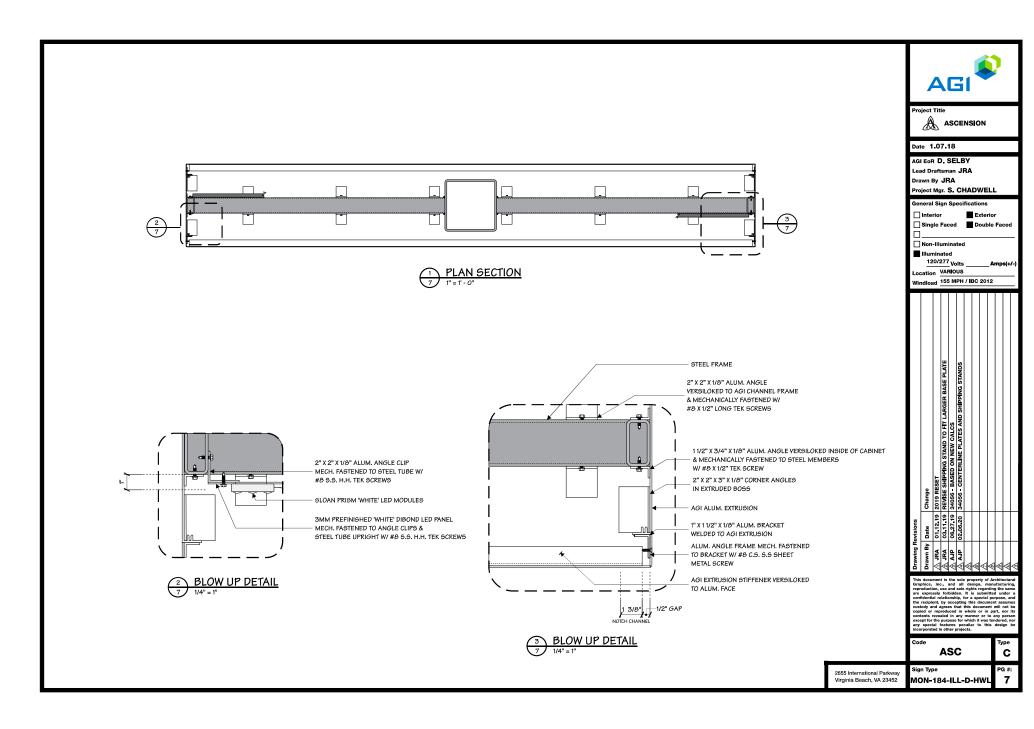

# Proposed Location TEMPORARY before TX Dot takes ROW

DEMOLITION, EROSION & SEDIMENTATION

EXISTING DRAINAGE BASIN MAP

Revision: Sheet: of 9