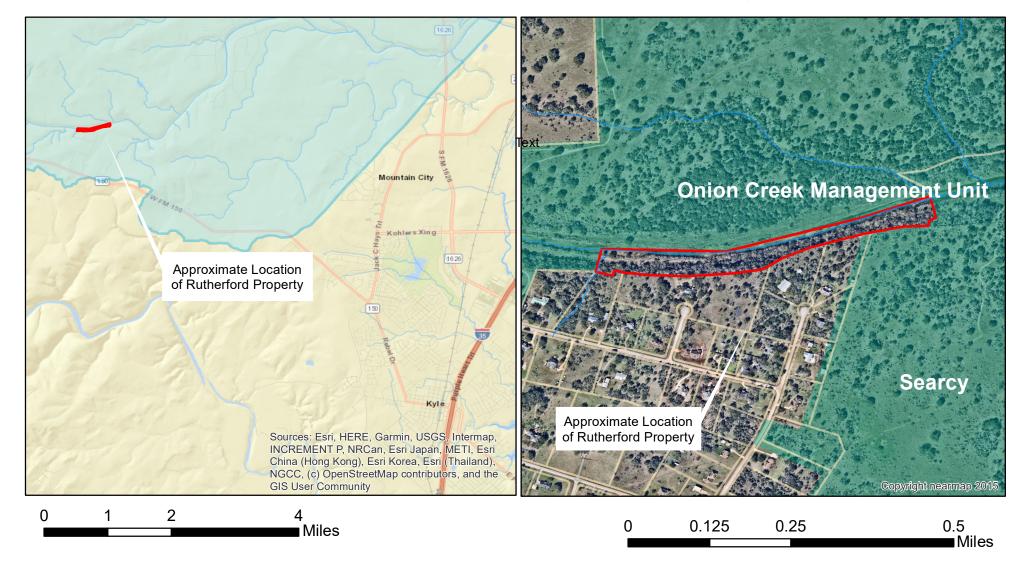

## Proposed Fee Simple Rutherford Property Acquisition in Hays County

STOP AND THE STOP

This product is for informational purposes and may not have been prepared for or be suitable for legal. engineering, or surverying purposes. It does not represent an on-the-ground survey and represenst only the approximate relative location of property boundaries.