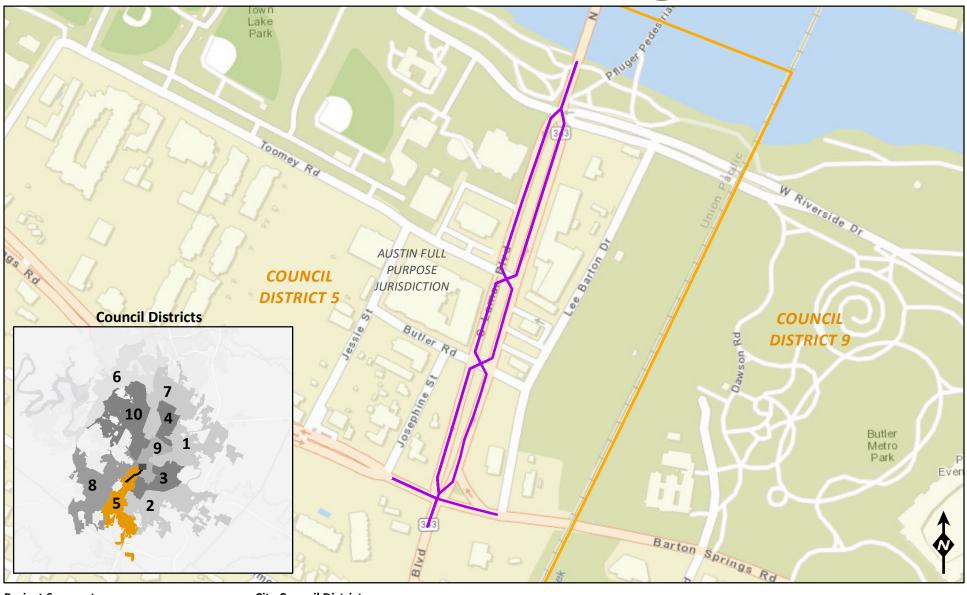

## **Project Location: South Lamar Boulevard Corridor** Riverside Drive to Barton Springs Road

This product is for informational purposes and may not have been prepared for or be suitable for legal, engineering, or surveying purposes. It does not represent an on-the-ground survey and represents only the approximate relative location of property boundaries. This product has been produced by the Corridor Program Office for the sole purpose of geographic reference. No warranty is made by the City of Austin regarding specific accuracy or completeness. Created on 11/3/2020 by HLindsley.