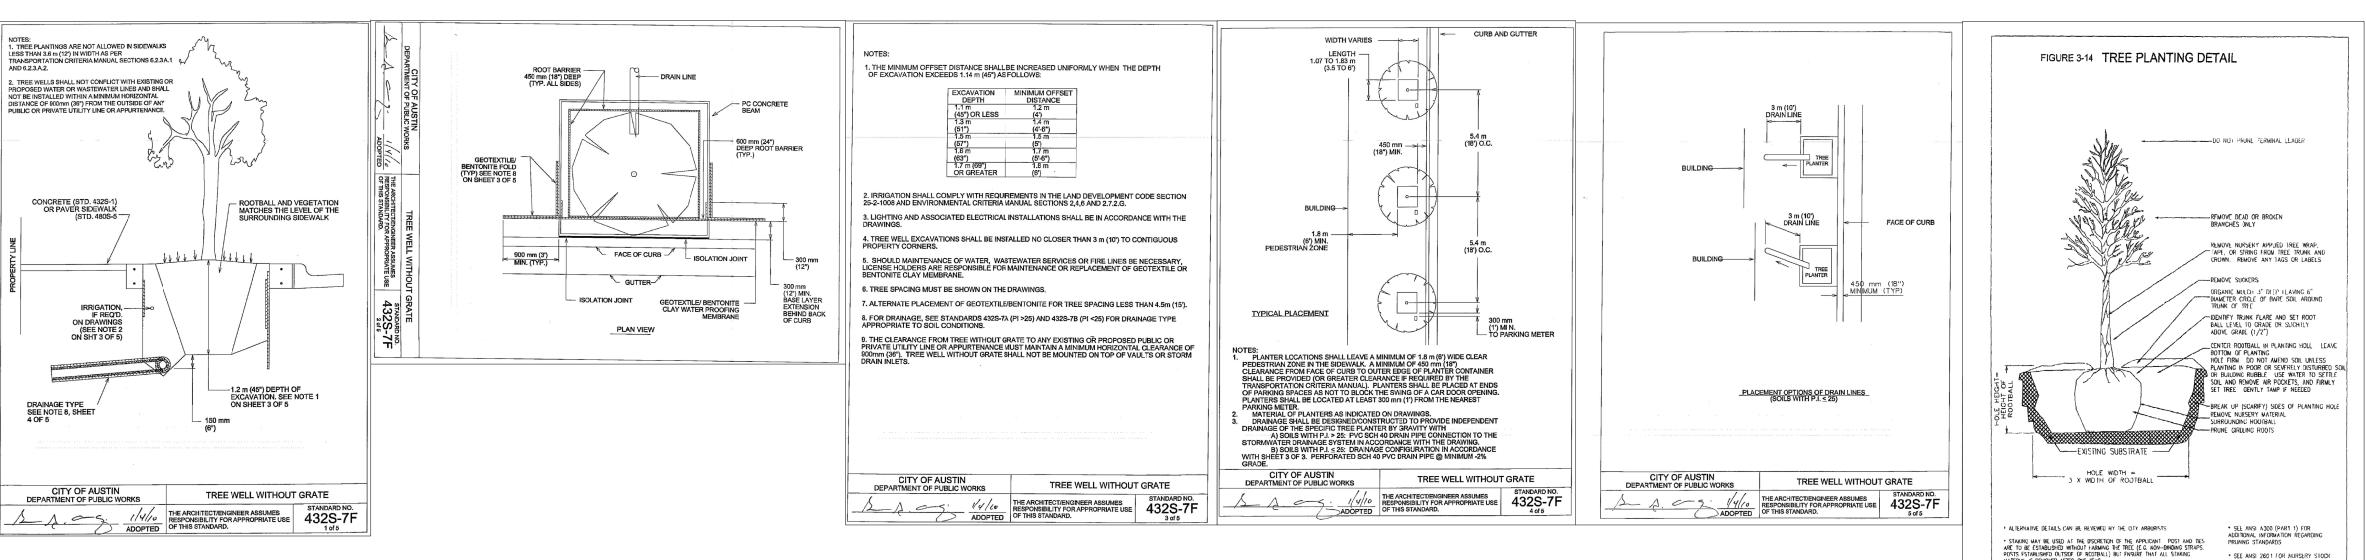

2" CORPORATION STOP, SPL WW-68

2" BALL VALVE, SPL WW-68

2" HDPE WATER SERVICE TUBING, SPL WW-65

COPPER FLARE SINGLE SERVICE FITTING, SPL WW-68

COPPER FLARE DOUBLE SERVICE WYE, SPL WW-68

VALVE VERTICALLY UNDER ANGLE METER STOP)

WATER METER PURCHASED FROM AUSTIN WATER

1" METERS: 8½" LONG x 1" DIA. PROPERTY OWNER'S CUT-OFF VALVE, SPL WW-276

FOR DUAL 1" METERS: USE TWO SINGLE METER BOXES

PROPERTY OWNER'S VALVE BOX AND PO CUTOFF LID

5/8" AND 3/4" METERS: 8 1/8" LONG x 3/4" DIA.

METER BOX AND COVER, SPL WW-145A;

INSTALLATION.

TRAFFIC AREA AND SIDEWALK.

LOCATED MORE THAN 36" BELOW FINAL GRADE.

METER SIZES TO BE SHOWN ON PLANS.

WATER" CAST INTO THEM, SPL WW-145A.

CITY OF AUSTIN

AUSTIN WATER

RECORD COPY SIGNED

JEFF A. KYLE

BRASS WATER METER COUPLING MALE IPT x SWIVEL COUPLING NUT:

ABOVE GRANULAR BEDDING AS REQUIRED BY SECTION 510.3 (25).

METER BOX CUT OUTS SHALL NOT EXCEED TWO TIMES THE PIPE DIAMETER.

USE OF THIS STANDARD.

1" HDPE WATER SERVICE TUBING, SPL WW-65

NOTES (CON'T)

USE OF THIS STANDARD.

1. STEEL OR WOOD POSTS WHICH SUPPORT THE SILT FENCE SHALL BE INSTALLED ON A SLIGHT ANGLE TOWARD THE ANTICIPATED RUNOFF SOURCE. POST MUST BE EMBEDDED A MINIMUM OF 300 mm (12 INCHES). IF WOOD POSTS CANNOT ACHIEVE 300 mm (12 inches) DEPTH, USE STEEL POSTS.