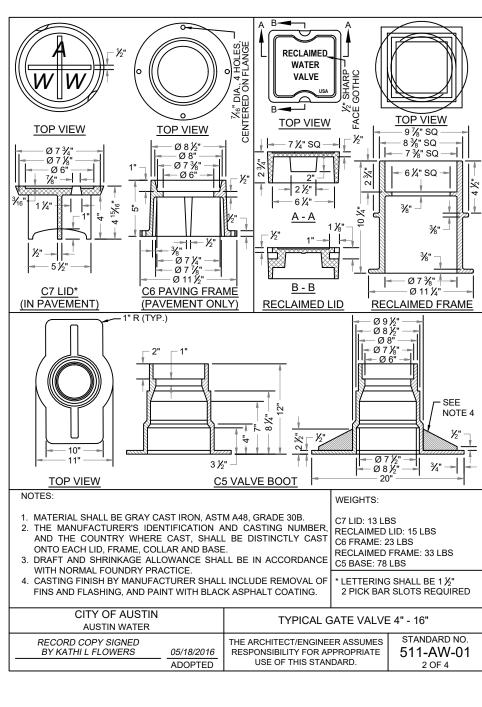

2" CORPORATION STOP, SPL WW-68

2" BALL VALVE, SPL WW-68

2" HDPE WATER SERVICE TUBING, SPL WW-65

COPPER FLARE SINGLE SERVICE FITTING, SPL WW-68

COPPER FLARE DOUBLE SERVICE WYE, SPL WW-68

VALVE VERTICALLY UNDER ANGLE METER STOP)

WATER METER PURCHASED FROM AUSTIN WATER

1" METERS: 8½" LONG x 1" DIA. PROPERTY OWNER'S CUT-OFF VALVE, SPL WW-276

FOR DUAL 1" METERS: USE TWO SINGLE METER BOXES

PROPERTY OWNER'S VALVE BOX AND PO CUTOFF LID

5/8" AND 3/4" METERS: 8 1/8" LONG x 3/4" DIA.

METER BOX AND COVER, SPL WW-145A;

INSTALLATION.

TRAFFIC AREA AND SIDEWALK.

LOCATED MORE THAN 36" BELOW FINAL GRADE.

METER SIZES TO BE SHOWN ON PLANS.

WATER" CAST INTO THEM, SPL WW-145A.

CITY OF AUSTIN

AUSTIN WATER

RECORD COPY SIGNED

JEFF A. KYLE

BRASS WATER METER COUPLING MALE IPT x SWIVEL COUPLING