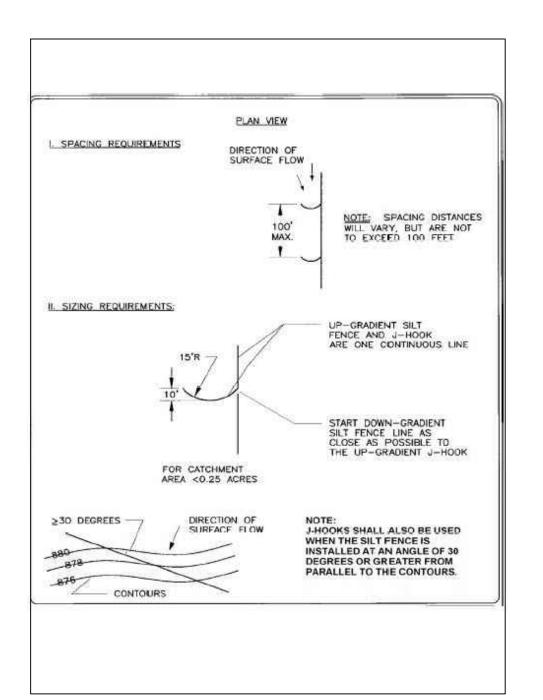

USE OF THIS STANDARD.

1" HDPE WATER SERVICE TUBING, SPL WW-65

NOTES (CON'T)

USE OF THIS STANDARD.

1. STEEL OR WOOD POSTS WHICH SUPPORT THE SILT FENCE SHALL BE INSTALLED ON A SLIGHT ANGLE TOWARD THE ANTICIPATED RUNOFF SOURCE. POST MUST BE EMBEDDED A MINIMUM OF 300 mm (12 INCHES). IF WOOD POSTS CANNOT ACHIEVE 300 mm (12 inches) DEPTH, USE STEEL POSTS.

2. THE TOE OF THE SILT FENCE SHALL BE TRENCHED IN WITH A SPADE OR MECHANICAL TRENCHER, SO THAT THE DOWNSLOPE FACE OF THE TRENCH IS FLAT AND PERPENDICULAR TO THE LINE OF FLOW.

3. THE TRENCH MUST BE A MINIMUM OF 150 mm (6 inches) DEEP AND 150 mm (6 inches) WIDE TO ALLOW FOR THE SILT FENCE FABRIC TO BE LAID IN THE GROUND AND BACKFILLED WITH COMPACTED MATERIAL.

4. SILT FENCE FABRIC SHOULD BE SECURELY FASTENED TO EACH STEEL OR WOOD SUPPORT POST OR TO WOVEN WIRE, WHICH IS IN TURN ATTACHED TO THE STEEL OR WOOD FENCE POST.

5. INSPECTION SHALL BE MADE WEEKLY OR AFTER EACH RAINFALL EVENT AND REPAIR OR REPLACEMENT SHALL BE MADE PROMPTY AS NEEDED.

6. SILT FENCE SHALL BE REMOVED WHEN THE SITE IS COMPLETELY STABILIZED SO AS NOT TO BLOCK OR IMPEDE STORM FLOW OR DRAINAGE.

7. ACCUMULATED SILT SHALL BE REMOVED WHEN IT REACHES A DEPTH OF 150 mm (6 inches). THE SILT SHALL BE DISPOSED OF ON AN APPROVED SITE AND IN SUCH AMANNER THAT WILL NOT CONTRIBUTE TO ADDITIONAL SILTATION.