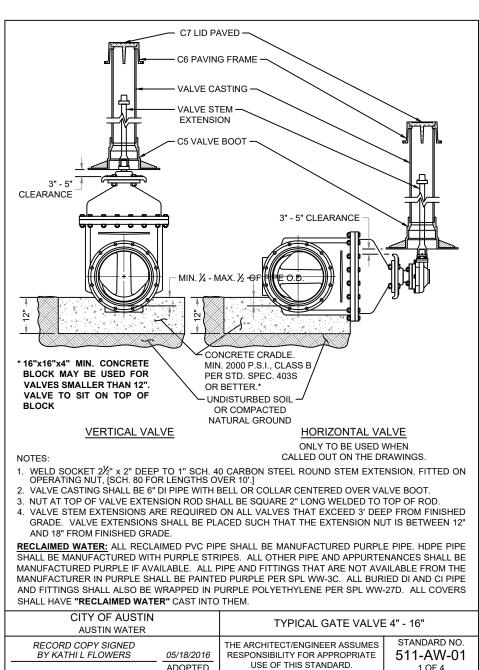

2" CORPORATION STOP, SPL WW-68

2" BALL VALVE, SPL WW-68

2" HDPE WATER SERVICE TUBING, SPL WW-65

COPPER FLARE SINGLE SERVICE FITTING, SPL WW-68

COPPER FLARE DOUBLE SERVICE WYE, SPL WW-68

VALVE VERTICALLY UNDER ANGLE METER STOP)

WATER METER PURCHASED FROM AUSTIN WATER

1" METERS: 8½" LONG x 1" DIA. PROPERTY OWNER'S CUT-OFF VALVE, SPL WW-276

FOR DUAL 1" METERS: USE TWO SINGLE METER BOXES

PROPERTY OWNER'S VALVE BOX AND PO CUTOFF LID

5/8" AND 3/4" METERS: 8 1/8" LONG x 3/4" DIA.

METER BOX AND COVER, SPL WW-145A;

INSTALLATION.

TRAFFIC AREA AND SIDEWALK.

LOCATED MORE THAN 36" BELOW FINAL GRADE.

METER SIZES TO BE SHOWN ON PLANS.

WATER" CAST INTO THEM, SPL WW-145A.

CITY OF AUSTIN

AUSTIN WATER

RECORD COPY SIGNED

JEFF A. KYLE

BRASS WATER METER COUPLING MALE IPT x SWIVEL COUPLI