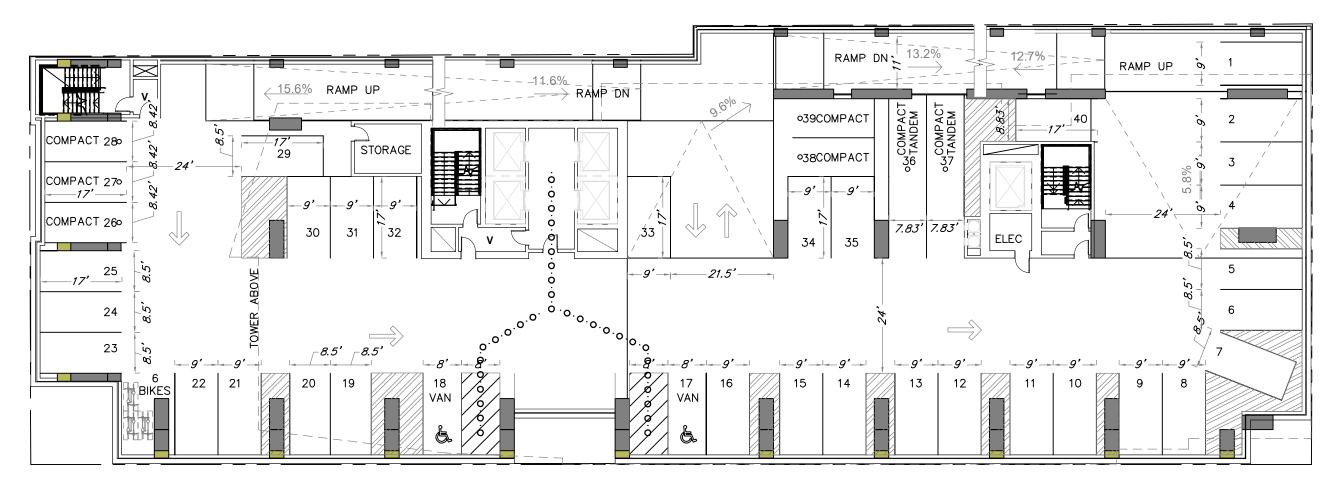

\$20-AW-06

NO. DATE

 $\infty$ 

P:\A379 60 East Avenue\Civil\Construction Drawings\Sheets\12 CIVIL DETAILS.dwg

ADOPTED OF THIS STANDARD.

LEVEL 4,6,8,10,12 TOTAL PARKING=44X5=220

LEVEL 2 TOTAL PARKING=10

STANDARD STALLS ON L9, L11 LEVEL 5,7,9,11
TOTAL PARKING=44X4=176

LEVEL 3 TOTAL PARKING=40

LEVEL 13 TOTAL PARKING=43

1. A MINIMUM VERTICAL CLEARANCE OF 98"
MUST BE PROVIDED FOR VAN ACCESSIBLE
PARKING SPOTS AND ALONG THE
VEHICULAR ROUTE THERETO.
2. EACH COMPACT SPACE WILL BE SIGNED
"SMALL CAR ONLY"