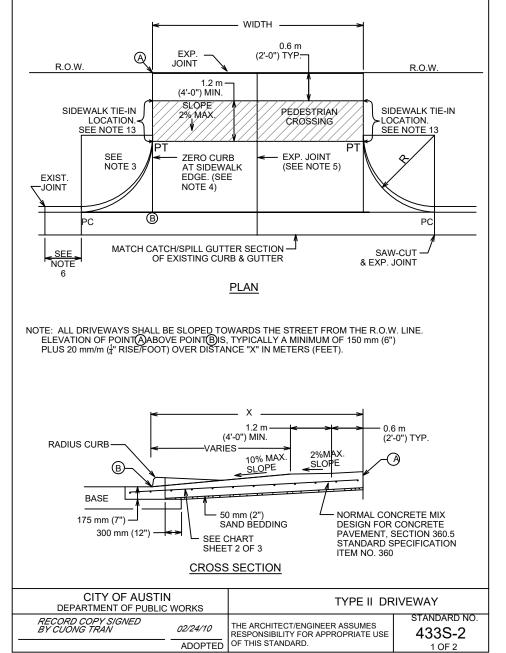

AGE.

7. ACCUMULATED SILT SHALL BE REMOVED WHEN IT REACHES A DEPTH OF 150 mm (6 inches). THE SILT SHALL BE DISPOSED OF ON AN APPROVED SITE AND IN SUCH AMANNER THAT WILL NOT CONTRIBUTE TO ADDITIONAL SILTATION.

CITY OF AUSTIN SILT FENCE

RECORD COPY SIGNED FOR THE STANDARD.

5. STANDARD NO. 64 2 5 - 1







RECORD COPY SIGNED
BY J. PATRICK MURPHY

5/23/00
ADDPTED

THE ARCHITECT/ENGINEER ASSUMES
RESPONSIBILITY FOR APPROPRIATE USE
6415-1







N.T.S.







AUSTIN WATER UTILITY

KATHI L FLOWERS 11/19/2015 ADOPTED

RECORD COPY SIGNED BY

METER INSTALLATIONS

STANDARD NO.

THE ARCHITECT/ENGINEER ASSUMES RESPONSIBILITY FOR APPROPRIATE USE OF THIS STANDARD.

STANDARD NO.

\$20-AW-06





NO. DATE

 $\infty$ 

P:\A379 60 East Avenue\Civil\Construction Drawings\Sheets\12 CIVIL DETAILS.dwg











ADOPTED OF THIS STANDARD.























LEVEL 4,6,8,10,12 TOTAL PARKING=44X5=220



LEVEL 2 TOTAL PARKING=10



STANDARD STALLS ON L9, L11 LEVEL 5,7,9,11
TOTAL PARKING=44X4=176



LEVEL 3 TOTAL PARKING=40



LEVEL 13 TOTAL PARKING=43

1. A MINIMUM VERTICAL CLEARANCE OF 98"
MUST BE PROVIDED FOR VAN ACCESSIBLE
PARKING SPOTS AND ALONG THE
VEHICULAR ROUTE THERETO.
2. EACH COMPACT SPACE WILL BE SIGNED
"SMALL CAR ONLY"

- "SMALL CAR ONLY"
- 3. FOUR CAR-SHARE SPACES ARE PROVIDED.4. PROVIDE BIKE REPAIR STATION AND MINIMUM OF THREE BIKE TRAILERS IN

THE BIKE STORAGE ROOM.



| HE LOCATION OF EXISTING UNDERGROUND UTILITIES ARE SHOWN IN AN APPROXIMATE WAY ONLY. ONTRACTOR SHALL DETERMINE THE EXACT LOCATION OF ALL EXISTING UTILITIES BEFORE COMMENS. ONTRACTOR SHALL DETERMINE THE EXACT LOCAT