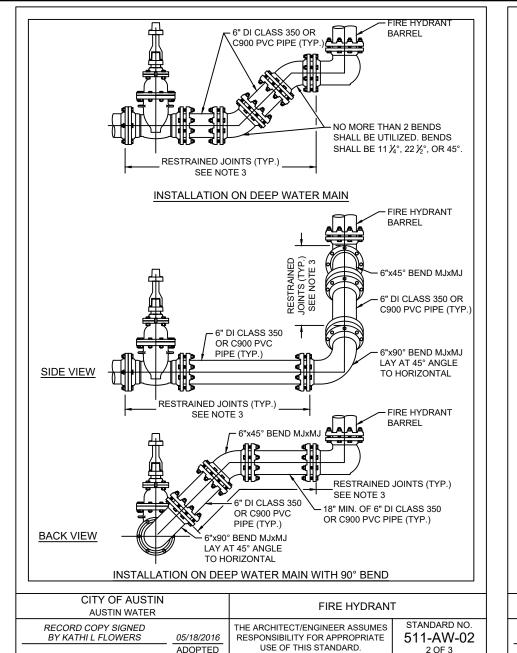

2" CORPORATION STOP, SPL WW-68

2" BALL VALVE, SPL WW-68

2" HDPE WATER SERVICE TUBING, SPL WW-65

COPPER FLARE SINGLE SERVICE FITTING, SPL WW-68

COPPER FLARE DOUBLE SERVICE WYE, SPL WW-68

VALVE VERTICALLY UNDER ANGLE METER STOP)

WATER METER PURCHASED FROM AUSTIN WATER

1" METERS: 8½" LONG x 1" DIA. PROPERTY OWNER'S CUT-OFF VALVE, SPL WW-276

FOR DUAL 1" METERS: USE TWO SINGLE METER BOXES

PROPERTY OWNER'S VALVE BOX AND PO CUTOFF LID

5/8" AND 3/4" METERS: 8 1/8" LONG x 3/4" DIA.

METER BOX AND COVER, SPL WW-145A;

INSTALLATION.

TRAFFIC AREA AND SIDEWALK.

LOCATED MORE THAN 36" BELOW FINAL GRADE.

METER SIZES TO BE SHOWN ON PLANS.

WATER" CAST INTO THEM, SPL WW-145A.

CITY OF AUSTIN

AUSTIN WATER

RECORD COPY SIGNED

JEFF A. KYLE

BRASS WATER METER COUPLING MALE IPT x SWIVEL