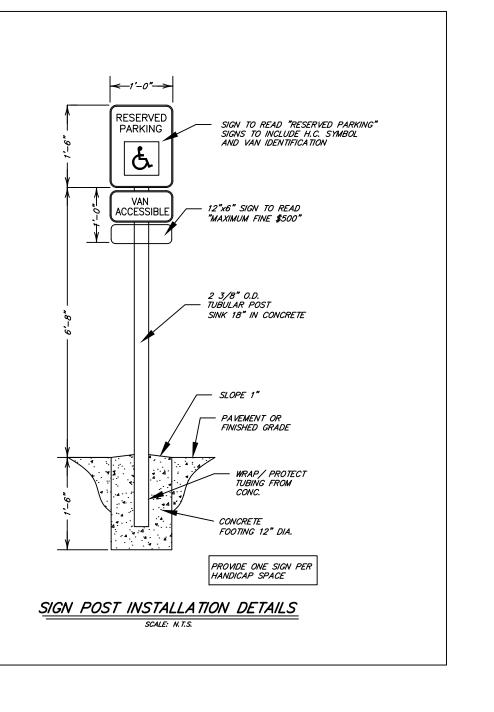

LEVEL 3 TOTAL PARKING=40

LEVEL 13 TOTAL PARKING=43

1. A MINIMUM VERTICAL CLEARANCE OF 98"
MUST BE PROVIDED FOR VAN ACCESSIBLE
PARKING SPOTS AND ALONG THE
VEHICULAR ROUTE THERETO.
2. EACH COMPACT SPACE WILL BE SIGNED
"SMALL CAR ONLY"