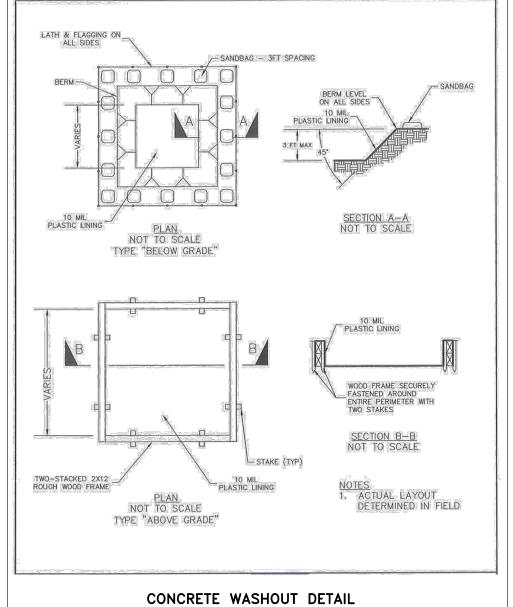

TO EACH STEEL OR WOOD SUPPORT POST OR TO WOVEN WIRE, WHICH IS IN TURN ATTACHED TO THE STEEL OR WOOD FENCE POST.

5. INSPECTION SHALL BE MADE WEEKLY OR AFTER EACH RAINFALL EVENT AND REPAIR OR REPLACEMENT SHALL BE MADE PROMPTY AS NEEDED.

6. SILT FENCE SHALL BE REMOVED WHEN THE SITE IS COMPLETELY STABILIZED SO AS NOT TO BLOCK OR IMPEDE STORM FLOW OR DRAINAGE.

7. ACCUMULATED SILT SHALL BE REMOVED WHEN IT REACHES A DEPTH OF 150 mm (6 inches). THE SILT SHALL BE DISPOSED OF ON AN APPROVED SITE AND IN SUCH AMANNER THAT WILL NOT CONTRIBUTE TO ADDITIONAL SILTATION.

CITY OF AUSTIN SILT FENCE

RECORD COPY SIGNED FOR THE STANDARD.

5. STANDARD NO. 64 2 5 - 1







RECORD COPY SIGNED
BY J. PATRICK MURPHY

5/23/00
ADDPTED

THE ARCHITECT/ENGINEER ASSUMES
RESPONSIBILITY FOR APPROPRIATE USE
6415-1







N.T.S.







AUSTIN WATER UTILITY

KATHI L FLOWERS 11/19/2015 ADOPTED

RECORD COPY SIGNED BY

METER INSTALLATIONS

STANDARD NO.

THE ARCHITECT/ENGINEER ASSUMES RESPONSIBILITY FOR APPROPRIATE USE OF THIS STANDARD.

STANDARD NO.

\$20-AW-06





NO. DATE

 $\infty$ 

P:\A379 60 East Avenue\Civil\Construction Drawings\Sheets\12 CIVIL DETAILS.dwg











ADOPTED OF THIS STANDARD.























LEVEL 4,6,8,10,12 TOTAL PARKING=44X5=220



LEVEL 2 TOTAL PARKING=10



STANDARD STALLS ON L9, L11 LEVEL 5,7,9,11
TOTAL PARKING=44X4=176



LEVEL 3 TOTAL PARKING=40



LEVEL 13 TOTAL PARKING=43

1. A MINIMUM VERTICAL CLEARANCE OF 98"
MUST BE PROVIDED FOR VAN ACCESSIBLE
PARKING SPOTS AND ALONG THE
VEHICULAR ROUTE THERETO.
2. EACH COMPACT SPACE WILL BE SIGNED
"SMALL CAR ONLY"

- "SMALL CAR O