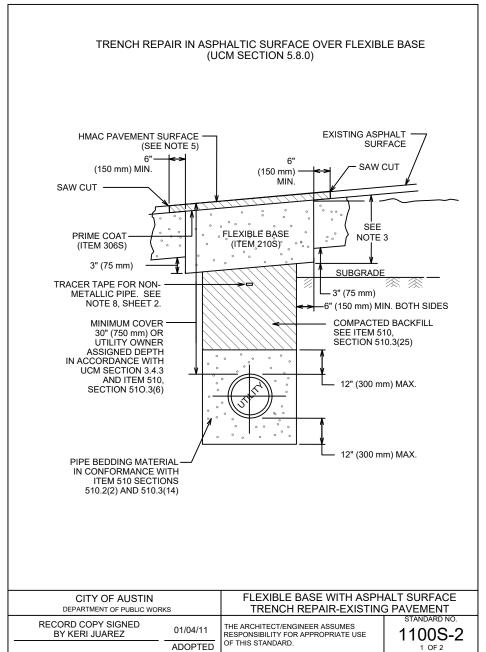

WHEN IT REACHES A DEPTH OF 150 mm (6 inches). THE SILT SHALL BE DISPOSED OF ON AN APPROVED SITE AND IN SUCH AMANNER THAT WILL NOT CONTRIBUTE TO ADDITIONAL SILTATION.

CITY OF AUSTIN SILT FENCE

RECORD COPY SIGNED FOR THE STANDARD.

5. STANDARD NO. 64 2 5 - 1







RECORD COPY SIGNED
BY J. PATRICK MURPHY

5/23/00
ADDPTED

THE ARCHITECT/ENGINEER ASSUMES
RESPONSIBILITY FOR APPROPRIATE USE
6415-1







N.T.S.







AUSTIN WATER UTILITY

KATHI L FLOWERS 11/19/2015 ADOPTED

RECORD COPY SIGNED BY

METER INSTALLATIONS

STANDARD NO.

THE ARCHITECT/ENGINEER ASSUMES RESPONSIBILITY FOR APPROPRIATE USE OF THIS STANDARD.

STANDARD NO.

\$20-AW-06





NO. DATE

 $\infty$ 

P:\A379 60 East Avenue\Civil\Construction Drawings\Sheets\12 CIVIL DETAILS.dwg











ADOPTED OF THIS STANDARD.























LEVEL 4,6,8,10,12 TOTAL PARKING=44X5=220



LEVEL 2 TOTAL PARKING=10



STANDARD STALLS ON L9, L11 LEVEL 5,7,9,11
TOTAL PARKING=44X4=176



LEVEL 3 TOTAL PARKING=40



LEVEL 13 TOTAL PARKING=43

1. A MINIMUM VERTICAL CLEARANCE OF 98"
MUST BE PROVIDED FOR VAN ACCESSIBLE
PARKING SPOTS AND ALONG THE
VEHICULAR ROUTE THERETO.
2. EACH COMPACT SPACE WILL BE SIGNED
"SMALL CAR ONLY"

- "SMALL CAR ONLY"
- 3. FOUR CAR-SHARE SPACES ARE PROVIDED.4. PROVIDE BIKE REPAIR STATION AND MINIMUM OF THREE BIKE TRAILERS IN

THE BIKE STORAGE ROOM.



| HE LOCATION OF EXISTING UNDERGROUND UTILITIES ARE SHOWN IN AN APPROXIMATE WAY ONLY. ONTRACTOR SHALL DETERMINE THE EXACT LOCATION OF ALL EXISTING UTILITIES BEFORE COMMENS. ONTRACTOR SHALL DETERMINE THE EXACT LOCATION OF ALL EXISTING UTILITIES BEFORE COMMEN