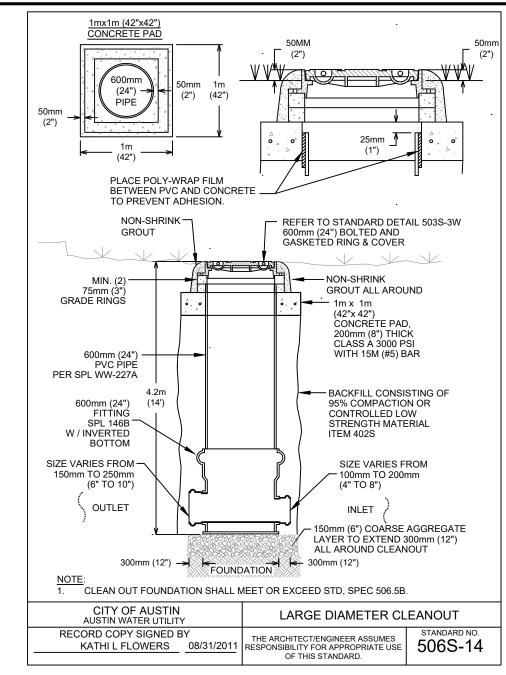

2" CORPORATION STOP, SPL WW-68

2" BALL VALVE, SPL WW-68

2" HDPE WATER SERVICE TUBING, SPL WW-65

COPPER FLARE SINGLE SERVICE FITTING, SPL WW-68

COPPER FLARE DOUBLE SERVICE WYE, SPL WW-68

VALVE VERTICALLY UNDER ANGLE METER STOP)

WATER METER PURCHASED FROM AUSTIN WATER

1" METERS: 8½" LONG x 1" DIA. PROPERTY OWNER'S CUT-OFF VALVE, SPL WW-276

FOR DUAL 1" METERS: USE TWO SINGLE METER BOXES

PROPERTY OWNER'S VALVE BOX AND PO CUTOFF LID

5/8" AND 3/4" METERS: 8 1/8" LONG x 3/4" DIA.

METER BOX AND COVER, SPL WW-145A;

INSTALLATION.

TRAFFIC AREA AND SIDEWALK.

LOCATED MORE THAN 36" BELOW FINAL GRADE.

METER SIZES TO BE SHOWN ON PLANS.

WATER" CAST INTO THEM, SPL WW-145A.

CITY OF AUSTIN

AUSTIN WATER

RECORD COPY SIGNED

JEFF A. KYLE

BRASS WATER METER COUPLING MALE IPT x SWIVEL COUP