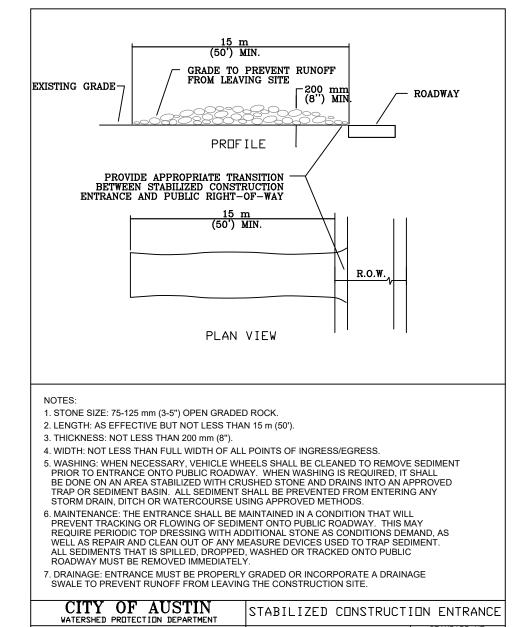

THE SILT FENCE FABRIC TO BE LAID IN THE GROUND AND BACKFILLED WITH COMPACTED MATERIAL.

4. SILT FENCE FABRIC SHOULD BE SECURELY FASTENED TO EACH STEEL OR WOOD SUPPORT POST OR TO WOVEN WIRE, WHICH IS IN TURN ATTACHED TO THE STEEL OR WOOD FENCE POST.

5. INSPECTION SHALL BE MADE WEEKLY OR AFTER EACH RAINFALL EVENT AND REPAIR OR REPLACEMENT SHALL BE MADE PROMPTY AS NEEDED.

6. SILT FENCE SHALL BE REMOVED WHEN THE SITE IS COMPLETELY STABILIZED SO AS NOT TO BLOCK OR IMPEDE STORM FLOW OR DRAINAGE.

7. ACCUMULATED SILT SHALL BE REMOVED WHEN IT REACHES A DEPTH OF 150 mm (6 inches). THE SILT SHALL BE DISPOSED OF ON AN APPROVED SITE AND IN SUCH AMANNER THAT WILL NOT CONTRIBUTE TO ADDITIONAL SILTATION.

CITY OF AUSTIN SILT FENCE

RECORD COPY SIGNED FOR THE STANDARD.

5. STANDARD NO. 64 2 5 - 1







RECORD COPY SIGNED
BY J. PATRICK MURPHY

5/23/00
ADDPTED

THE ARCHITECT/ENGINEER ASSUMES
RESPONSIBILITY FOR APPROPRIATE USE
6415-1







N.T.S.







AUSTIN WATER UTILITY

KATHI L FLOWERS 11/19/2015 ADOPTED

RECORD COPY SIGNED BY

METER INSTALLATIONS

STANDARD NO.

THE ARCHITECT/ENGINEER ASSUMES RESPONSIBILITY FOR APPROPRIATE USE OF THIS STANDARD.

STANDARD NO.

\$20-AW-06





NO. DATE

 $\infty$ 

P:\A379 60 East Avenue\Civil\Construction Drawings\Sheets\12 CIVIL DETAILS.dwg











ADOPTED OF THIS STANDARD.























LEVEL 4,6,8,10,12 TOTAL PARKING=44X5=220



LEVEL 2 TOTAL PARKING=10



STANDARD STALLS ON L9, L11 LEVEL 5,7,9,11
TOTAL PARKING=44X4=176



LEVEL 3 TOTAL PARKING=40



LEVEL 13 TOTAL PARKING=43

1. A MINIMUM VERTICAL CLEARANCE OF 98"
MUST BE PROVIDED FOR