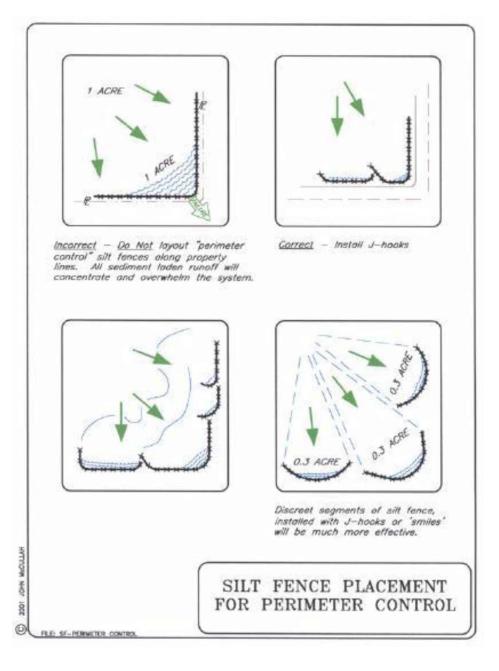

USE OF THIS STANDARD.

1" HDPE WATER SERVICE TUBING, SPL WW-65

NOTES (CON'T)

USE OF THIS STANDARD.

1. STEEL OR WOOD POSTS WHICH SUPPORT THE SILT FENCE SHALL BE INSTALLED ON A SLIGHT ANGLE TOWARD THE ANTICIPATED RUNOFF SOURCE. POST MUST BE EMBEDDED A MINIMUM OF 300 mm (12 INCHES). IF WOOD POSTS CANNOT ACHIEVE 300 mm (12 inches) DEPTH, USE STEEL POSTS.

2. THE TOE OF THE SILT FENCE SHALL BE TRENCHED IN WITH A SPADE OR MECHANICAL TRENCHER, SO THAT THE DOWNSLOPE FACE OF THE TRENCH IS FLAT AND PERPENDICULAR TO THE LINE OF FLOW.

3. THE TRENCH MUST BE A MINIMUM OF 150 mm (6 inches) DEEP AND 150 mm (6 inches) WIDE TO ALLOW FOR THE SILT FENCE FABRIC TO BE LAID IN THE GROUND AND BACKFILLED WITH COMPACTED MATERIAL.

4. SILT FENCE FABRIC SHOULD BE SECURELY FASTENED TO EACH STEEL OR WOOD SUPPORT POST OR TO WOVEN WIRE, WHICH IS IN TURN ATTACHED TO THE STEEL OR WOOD FENCE POST.

5. INSPECTION SHALL BE MADE WEEKLY OR AFTER EACH RAINFALL EVENT AND REPAIR OR REPLACEMENT SHALL BE MADE PROMPTY AS NEEDED.

6. SILT FENCE SHALL BE REMOVED WHEN THE SITE IS COMPLETELY STABILIZED SO AS NOT TO BLOCK OR IMPEDE STORM FLOW OR DRAINAGE.

7. ACCUMULATED SILT SHALL BE REMOVED WHEN IT REACHES A DEPTH OF 150 mm (6 inches). THE SILT SHALL BE DISPOSED OF ON AN APPROVED SITE AND IN SUCH AMANNER THAT WILL NOT CONTRIBUTE TO ADDITIONAL SILTATION.

CITY OF AUSTIN SILT FENCE

RECORD COPY SIGNED FOR THE STANDARD.

5. STANDARD NO. 64 2 5 - 1

RECORD COPY SIGNED
BY J. PATRICK MURPHY

5/23/00
ADDPTED

THE ARCHITECT/ENGINEER ASSUMES
RESPONSIBILITY FOR APPROPRIATE USE
6415-1