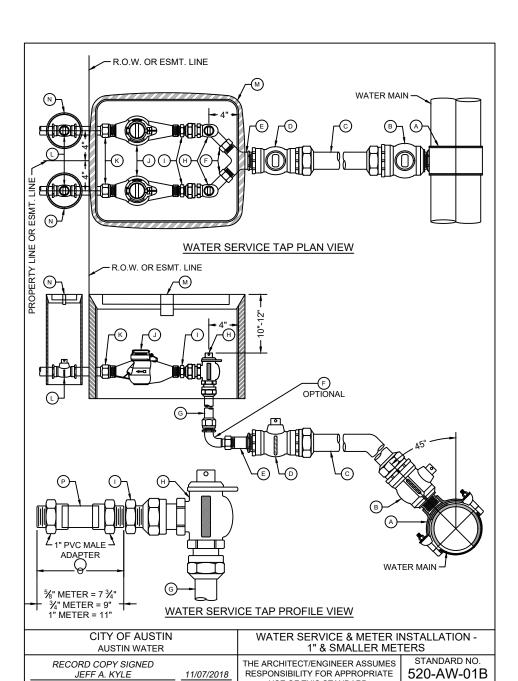

2" CORPORATION STOP, SPL WW-68

2" BALL VALVE, SPL WW-68

2" HDPE WATER SERVICE TUBING, SPL WW-65

COPPER FLARE SINGLE SERVICE FITTING, SPL WW-68

COPPER FLARE DOUBLE SERVICE WYE, SPL WW-68

VALVE VERTICALLY UNDER ANGLE METER STOP)

WATER METER PURCHASED FROM AUSTIN WATER

1" METERS: 8½" LONG x 1" DIA. PROPERTY OWNER'S CUT-OFF VALVE, SPL WW-276

FOR DUAL 1" METERS: USE TWO SINGLE METER BOXES

PROPERTY OWNER'S VALVE BOX AND PO CUTOFF LID

5/8" AND 3/4" METERS: 8 1/8" LONG x 3/4" DIA.

METER BOX AND COVER, SPL WW-145A;

INSTALLATION.

TRAFFIC AREA AND SIDEWALK.

LOCATED MORE THAN 36" BELOW FINAL GRADE.

METER SIZES TO BE SHOWN ON PLANS.

WATER" CAST INTO THEM, SPL WW-145A.

CITY OF AUSTIN

AUSTIN WATER

RECORD COPY SIGNED

JEFF A. KYLE

BRASS WATER METER COUPLING MALE IPT x SWIVEL COUPLING NUT:

ABOVE GRANULAR BEDDING AS REQUIRED BY SECTION 510.3 (25).

METER BOX CUT OUTS SHALL NOT EXCEED TWO TIMES THE PIPE DIAMETER.

USE OF THIS STANDARD.

1" HDPE WATER SERVICE TUBING, SPL WW-65

NOTES (CON'T)

USE OF THIS STANDARD.

1. STEEL OR WOOD POSTS WHICH SUPPORT THE SILT FENCE SHALL BE INSTALLED ON A SLIGHT ANGLE TOWARD THE ANTICIPATED RUNOFF SOURCE. POST MUST BE EMBEDDED A MINIMUM OF 300 mm (12 INCHES). IF WOOD POSTS CANNOT ACHIEVE 300 mm (12 inches) DEPTH, USE STEEL POSTS.