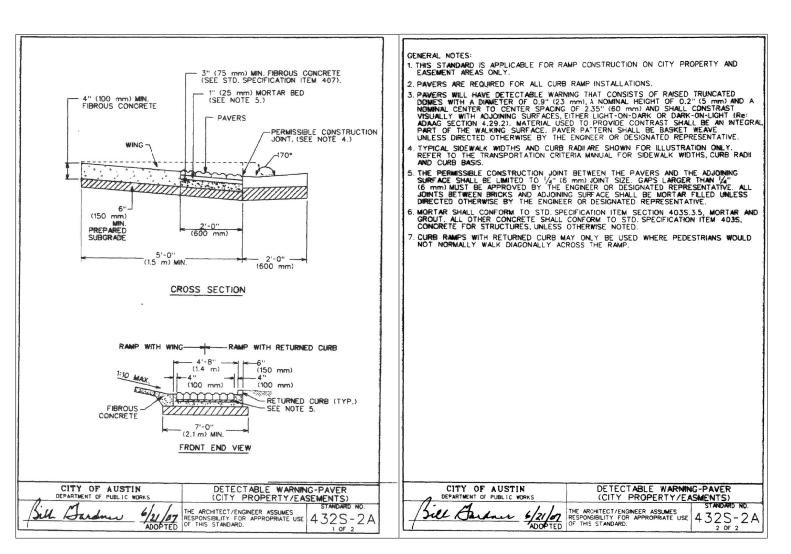

2" CORPORATION STOP, SPL WW-68

2" BALL VALVE, SPL WW-68

2" HDPE WATER SERVICE TUBING, SPL WW-65

COPPER FLARE SINGLE SERVICE FITTING, SPL WW-68

COPPER FLARE DOUBLE SERVICE WYE, SPL WW-68

VALVE VERTICALLY UNDER ANGLE METER STOP)

WATER METER PURCHASED FROM AUSTIN WATER

1" METERS: 8½" LONG x 1" DIA. PROPERTY OWNER'S CUT-OFF VALVE, SPL WW-276

FOR DUAL 1" METERS: USE TWO SINGLE METER BOXES

PROPERTY OWNER'S VALVE BOX AND PO CUTOFF LID

5/8" AND 3/4" METERS: 8 1/8" LONG x 3/4" DIA.

METER BOX AND COVER, SPL WW-145A;

INSTALLATION.

TRAFFIC AREA AND SIDEWALK.

LOCATED MORE THAN 36" BELOW FINAL GRADE.

METER SIZES TO BE SHOWN ON PLANS.

WATER" CAST INTO THEM, SPL WW-145A.

CITY OF AUSTIN

AUSTIN WATER

RECORD COPY SIGNED

JEFF A. KYLE

BRASS WATER METER COUPLING MALE IPT x SWIVEL COUPLING NUT:

ABOVE GRANULAR BEDDING AS REQUIRED BY SECTION 510.3 (25).

METER BOX CUT OUTS SHALL NOT EXCEED TWO TIMES THE PIPE DIAMETER.

USE OF THIS STANDARD.

1" HDPE WATER SERVICE TUBING, SPL WW-65

NOTES (CON'T)

USE OF THIS STANDARD.

1. STEEL OR WOOD POSTS WHICH SUPPORT THE SILT FENCE SHALL BE INSTALLED ON A SLIGHT ANGLE TOWARD THE ANTICIPATED RUNOFF SOURCE. POST MUST BE EMBEDDED A MINIMUM OF 300 mm (12 INCHES). IF WOOD POSTS CANNOT ACHIEVE 300 mm (12 inches) DEPTH, USE STEEL POSTS.