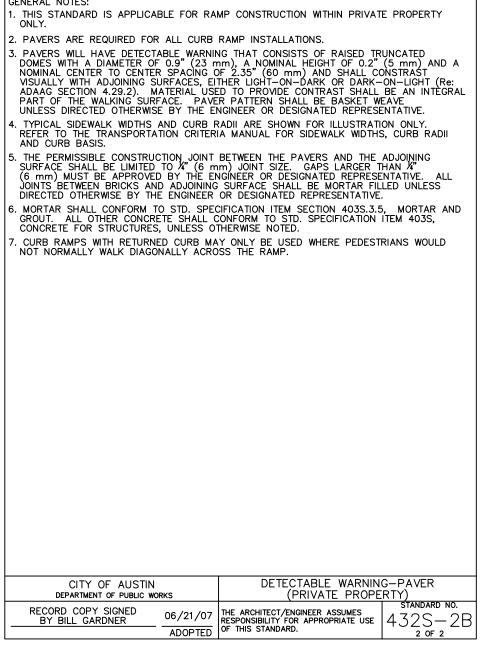

E REMOVED WHEN IT REACHES A DEPTH OF 150 mm (6 inches). THE SILT SHALL BE DISPOSED OF ON AN APPROVED SITE AND IN SUCH AMANNER THAT WILL NOT CONTRIBUTE TO ADDITIONAL SILTATION.

CITY OF AUSTIN SILT FENCE

RECORD COPY SIGNED FOR THE STANDARD.

5. STANDARD NO. 64 2 5 - 1







RECORD COPY SIGNED
BY J. PATRICK MURPHY

5/23/00
ADDPTED

THE ARCHITECT/ENGINEER ASSUMES
RESPONSIBILITY FOR APPROPRIATE USE
6415-1







N.T.S.







AUSTIN WATER UTILITY

KATHI L FLOWERS 11/19/2015 ADOPTED

RECORD COPY SIGNED BY

METER INSTALLATIONS

STANDARD NO.

THE ARCHITECT/ENGINEER ASSUMES RESPONSIBILITY FOR APPROPRIATE USE OF THIS STANDARD.

STANDARD NO.

\$20-AW-06





NO. DATE

 $\infty$ 

P:\A379 60 East Avenue\Civil\Construction Drawings\Sheets\12 CIVIL DETAILS.dwg











ADOPTED OF THIS STANDARD.























LEVEL 4,6,8,10,12 TOTAL PARKING=44X5=220



LEVEL 2 TOTAL PARKING=10



STANDARD STALLS ON L9, L11 LEVEL 5,7,9,11
TOTAL PARKING=44X4=176



LEVEL 3 TOTAL PARKING=40



LEVEL 13 TOTAL PARKING=43

1. A MINIMUM VERTICAL CLEARANCE OF 98"
MUST BE PROVIDED FOR VAN ACCESSIBLE
PARKING SPOTS AND ALONG THE
VEHICULAR ROUTE THERETO.
2. EACH COMPACT SPACE WILL BE SIGNED
"SMALL CAR ONLY"

- "SMALL CAR ONLY"
- 3. FOUR CAR-SHARE SPACES ARE PROVIDED.4. PROVIDE BIKE REPAIR STATION AND MINIMUM OF THREE BIKE TRAILERS IN

THE BIKE STORAGE ROOM.



| HE LOCATION OF EXISTING UNDERGROUND UTILITIES ARE SHOWN IN AN APPROXIMATE WAY ONLY. ONTRACTOR SHALL DETERMINE THE EXACT LOCATION OF ALL EXISTING UTILITIES BEFORE COMMENS. ONTRACTOR SHALL DETERMINE THE EXACT LOCATION OF ALL EXISTING UTILITIES BEF