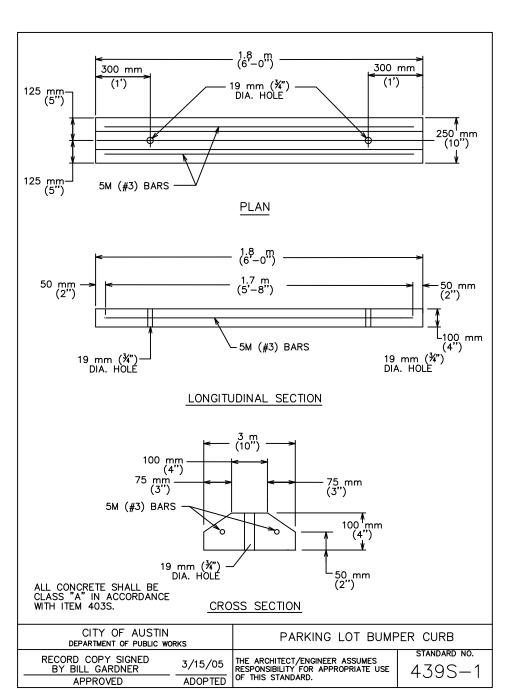

D WHEN IT REACHES A DEPTH OF 150 mm (6 inches). THE SILT SHALL BE DISPOSED OF ON AN APPROVED SITE AND IN SUCH AMANNER THAT WILL NOT CONTRIBUTE TO ADDITIONAL SILTATION.

CITY OF AUSTIN SILT FENCE

RECORD COPY SIGNED FOR THE STANDARD.

5. STANDARD NO. 64 2 5 - 1







RECORD COPY SIGNED
BY J. PATRICK MURPHY

5/23/00
ADDPTED

THE ARCHITECT/ENGINEER ASSUMES
RESPONSIBILITY FOR APPROPRIATE USE
6415-1







N.T.S.







AUSTIN WATER UTILITY

KATHI L FLOWERS 11/19/2015 ADOPTED

RECORD COPY SIGNED BY

METER INSTALLATIONS

STANDARD NO.

THE ARCHITECT/ENGINEER ASSUMES RESPONSIBILITY FOR APPROPRIATE USE OF THIS STANDARD.

STANDARD NO.

\$20-AW-06





NO. DATE

 $\infty$ 

P:\A379 60 East Avenue\Civil\Construction Drawings\Sheets\12 CIVIL DETAILS.dwg











ADOPTED OF THIS STANDARD.























LEVEL 4,6,8,10,12 TOTAL PARKING=44X5=220



LEVEL 2 TOTAL PARKING=10



STANDARD STALLS ON L9, L11 LEVEL 5,7,9,11
TOTAL PARKING=44X4=176



LEVEL 3 TOTAL PARKING=40



LEVEL 13 TOTAL PARKING=43

1. A MINIMUM VERTICAL CLEARANCE OF 98"
MUST BE PROVIDED FOR VAN ACCESSIBLE
PARKING SPOTS AND ALONG THE
VEHICULAR ROUTE THERETO.
2. EACH COMPACT SPACE WILL BE SIGNED
"SMALL CAR ONLY"

- "SMALL CAR ONLY"
- 3. FOUR CAR-SHARE SPACES ARE PROVIDED.4. PROVIDE BIKE REPAIR STATION AND MINIMUM OF THREE BIKE TRAILERS IN

THE BIKE STORAGE ROOM.



| HE LOCATION OF EXISTING UNDERGROUND UTILITIES ARE SHOWN IN AN APPROXIMATE WAY ONLY. ONTRACTOR SHALL DETERMINE THE EXACT LOCATION OF ALL EXISTING UTILITIES BEFORE COMMENS. ONTRACTOR SHALL DETERMINE THE EXACT LOCATION OF ALL EXISTING UTILITIES BEFORE COMM