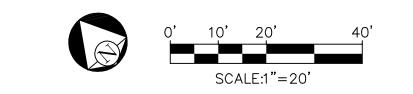

2" CORPORATION STOP, SPL WW-68

2" BALL VALVE, SPL WW-68

2" HDPE WATER SERVICE TUBING, SPL WW-65

COPPER FLARE SINGLE SERVICE FITTING, SPL WW-68

COPPER FLARE DOUBLE SERVICE WYE, SPL WW-68

VALVE VERTICALLY UNDER ANGLE METER STOP)

WATER METER PURCHASED FROM AUSTIN WATER

1" METERS: 8½" LONG x 1" DIA. PROPERTY OWNER'S CUT-OFF VALVE, SPL WW-276

FOR DUAL 1" METERS: USE TWO SINGLE METER BOXES

PROPERTY OWNER'S VALVE BOX AND PO CUTOFF LID

5/8" AND 3/4" METERS: 8 1/8" LONG x 3/4" DIA.

METER BOX AND COVER, SPL WW-145A;

INSTALLATION.

TRAFFIC AREA AND SIDEWALK.

LOCATED MORE THAN 36" BELOW FINAL GRADE.

METER SIZES TO BE SHOWN ON PLANS.

WATER" CAST INTO THEM, SPL WW-145A.

CITY OF AUSTIN

AUSTIN WATER

RECORD COPY SIGNED

JEFF A. KYLE

BRASS WATER METER COUPLING MALE IPT x SWIVEL COUPLING NUT:

ABOVE GRANULAR BEDDING AS REQUIRED BY SECTION 510.3 (25).

METER BOX CUT OUTS SHALL NOT EXCEED TWO TIMES THE PIPE DIAMETER.