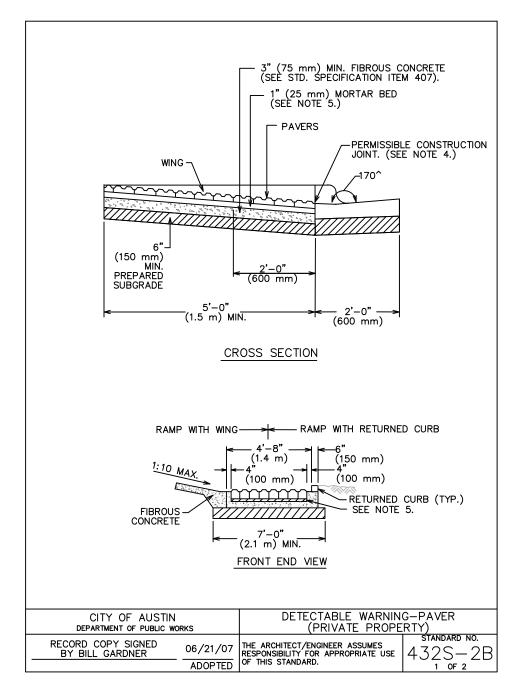

BE REMOVED WHEN IT REACHES A DEPTH OF 150 mm (6 inches). THE SILT SHALL BE DISPOSED OF ON AN APPROVED SITE AND IN SUCH AMANNER THAT WILL NOT CONTRIBUTE TO ADDITIONAL SILTATION.

CITY OF AUSTIN SILT FENCE

RECORD COPY SIGNED FOR THE STANDARD.

5. STANDARD NO. 64 2 5 - 1







RECORD COPY SIGNED
BY J. PATRICK MURPHY

5/23/00
ADDPTED

THE ARCHITECT/ENGINEER ASSUMES
RESPONSIBILITY FOR APPROPRIATE USE
6415-1







N.T.S.







AUSTIN WATER UTILITY

KATHI L FLOWERS 11/19/2015 ADOPTED

RECORD COPY SIGNED BY

METER INSTALLATIONS

STANDARD NO.

THE ARCHITECT/ENGINEER ASSUMES RESPONSIBILITY FOR APPROPRIATE USE OF THIS STANDARD.

STANDARD NO.

\$20-AW-06





NO. DATE

 $\infty$ 

P:\A379 60 East Avenue\Civil\Construction Drawings\Sheets\12 CIVIL DETAILS.dwg











ADOPTED OF THIS STANDARD.























LEVEL 4,6,8,10,12 TOTAL PARKING=44X5=220



LEVEL 2 TOTAL PARKING=10



STANDARD STALLS ON L9, L11 LEVEL 5,7,9,11
TOTAL PARKING=44X4=176



LEVEL 3 TOTAL PARKING=40



LEVEL 13 TOTAL PARKING=43

1. A MINIMUM VERTICAL CLEARANCE OF 98"
MUST BE PROVIDED FOR VAN ACCESSIBLE
PARKING SPOTS AND ALONG THE
VEHICULAR ROUTE THERETO.
2. EACH COMPACT SPACE WILL BE SIGNED
"SMALL CAR ONLY"

- "SMALL CAR ONLY"
- 3. FOUR CAR-SHARE SPACES ARE PROVIDED.4. PROVIDE BIKE REPAIR STATION AND MINIMUM OF THREE BIKE TRAILERS IN

THE BIKE STORAGE ROOM.



| HE LOCATION OF EXISTING UNDERGROUND UTILITIES ARE SHOWN IN AN APPROXIMATE WAY ONLY. ONTRACTOR SHALL DETERMINE THE EXACT LOCATION OF ALL EXISTING UTILITIES BEFORE COMMENS. ONTRACTOR SHALL DETERMINE THE EXACT LOCATION OF ALL EXISTING UTILITIES B