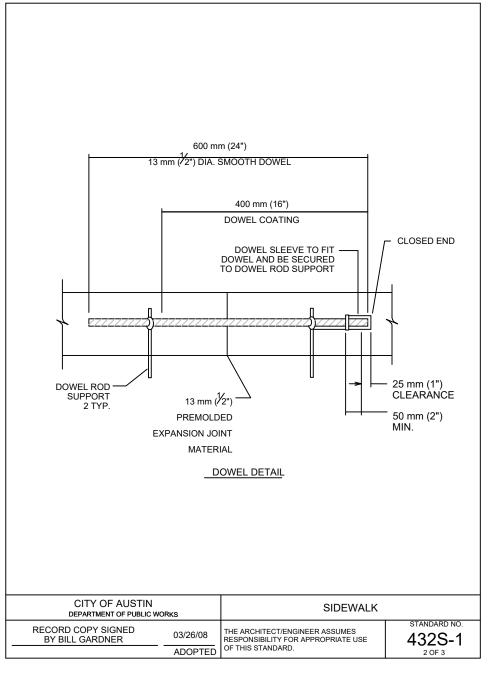

RAINAGE.

7. ACCUMULATED SILT SHALL BE REMOVED WHEN IT REACHES A DEPTH OF 150 mm (6 inches). THE SILT SHALL BE DISPOSED OF ON AN APPROVED SITE AND IN SUCH AMANNER THAT WILL NOT CONTRIBUTE TO ADDITIONAL SILTATION.

CITY OF AUSTIN SILT FENCE

RECORD COPY SIGNED FOR THE STANDARD.

5. STANDARD NO. 64 2 5 - 1







RECORD COPY SIGNED
BY J. PATRICK MURPHY

5/23/00
ADDPTED

THE ARCHITECT/ENGINEER ASSUMES
RESPONSIBILITY FOR APPROPRIATE USE
6415-1







N.T.S.







AUSTIN WATER UTILITY

KATHI L FLOWERS 11/19/2015 ADOPTED

RECORD COPY SIGNED BY

METER INSTALLATIONS

STANDARD NO.

THE ARCHITECT/ENGINEER ASSUMES RESPONSIBILITY FOR APPROPRIATE USE OF THIS STANDARD.

STANDARD NO.

\$20-AW-06





NO. DATE

 $\infty$ 

P:\A379 60 East Avenue\Civil\Construction Drawings\Sheets\12 CIVIL DETAILS.dwg











ADOPTED OF THIS STANDARD.























LEVEL 4,6,8,10,12 TOTAL PARKING=44X5=220



LEVEL 2 TOTAL PARKING=10



STANDARD STALLS ON L9, L11 LEVEL 5,7,9,11
TOTAL PARKING=44X4=176



LEVEL 3 TOTAL PARKING=40



LEVEL 13 TOTAL PARKING=43

1. A MINIMUM VERTICAL CLEARANCE OF 98"
MUST BE PROVIDED FOR VAN ACCESSIBLE
PARKING SPOTS AND ALONG THE
VEHICULAR ROUTE THERETO.
2. EACH COMPACT SPACE WILL BE SIGNED
"SMALL CAR ONLY"

- "SMALL CAR ONLY"
- 3. FOUR CAR-SHARE SPACES ARE PROVIDED.4. PROVIDE BIKE REPAIR STATION AND MINIMUM OF THREE BIKE TRAILERS IN

THE BIKE STORAGE ROOM.



| HE LOCATION OF EXISTING UNDERGROUND UTILITIES ARE SHOWN IN AN APPROXIMATE WAY ONLY. ONTRACTOR SHALL DETERMINE THE EXACT LOCATION OF ALL EXISTING UTILITIES BEFORE COMMENS. ONTRACTOR SHALL DETERMINE THE EXACT L