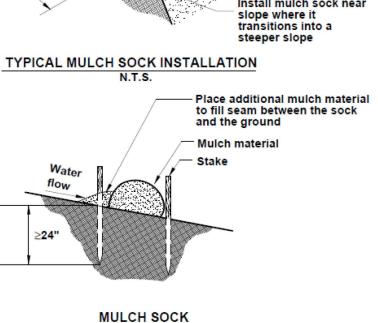

OR THE SILT FENCE FABRIC TO BE LAID IN THE GROUND AND BACKFILLED WITH COMPACTED MATERIAL.

4. SILT FENCE FABRIC SHOULD BE SECURELY FASTENED TO EACH STEEL OR WOOD SUPPORT POST OR TO WOVEN WIRE, WHICH IS IN TURN ATTACHED TO THE STEEL OR WOOD FENCE POST.

5. INSPECTION SHALL BE MADE WEEKLY OR AFTER EACH RAINFALL EVENT AND REPAIR OR REPLACEMENT SHALL BE MADE PROMPTY AS NEEDED.

6. SILT FENCE SHALL BE REMOVED WHEN THE SITE IS COMPLETELY STABILIZED SO AS NOT TO BLOCK OR IMPEDE STORM FLOW OR DRAINAGE.

7. ACCUMULATED SILT SHALL BE REMOVED WHEN IT REACHES A DEPTH OF 150 mm (6 inches). THE SILT SHALL BE DISPOSED OF ON AN APPROVED SITE AND IN SUCH AMANNER THAT WILL NOT CONTRIBUTE TO ADDITIONAL SILTATION.

CITY OF AUSTIN SILT FENCE

RECORD COPY SIGNED FOR THE STANDARD.

5. STANDARD NO. 64 2 5 - 1







RECORD COPY SIGNED
BY J. PATRICK MURPHY

5/23/00
ADDPTED

THE ARCHITECT/ENGINEER ASSUMES
RESPONSIBILITY FOR APPROPRIATE USE
6415-1







N.T.S.







AUSTIN WATER UTILITY

KATHI L FLOWERS 11/19/2015 ADOPTED

RECORD COPY SIGNED BY

METER INSTALLATIONS

STANDARD NO.

THE ARCHITECT/ENGINEER ASSUMES RESPONSIBILITY FOR APPROPRIATE USE OF THIS STANDARD.

STANDARD NO.

\$20-AW-06





NO. DATE

 $\infty$ 

P:\A379 60 East Avenue\Civil\Construction Drawings\Sheets\12 CIVIL DETAILS.dwg











ADOPTED OF THIS STANDARD.























LEVEL 4,6,8,10,12 TOTAL PARKING=44X5=220



LEVEL 2 TOTAL PARKING=10



STANDARD STALLS ON L9, L11 LEVEL 5,7,9,11
TOTAL PARKING=44X4=176



LEVEL 3 TOTAL PARKING=40



LEVEL 13 TOTAL PARKING=43

1. A MINIMUM VERTICAL CLEARANCE OF 98"
MUST BE PROVIDED F