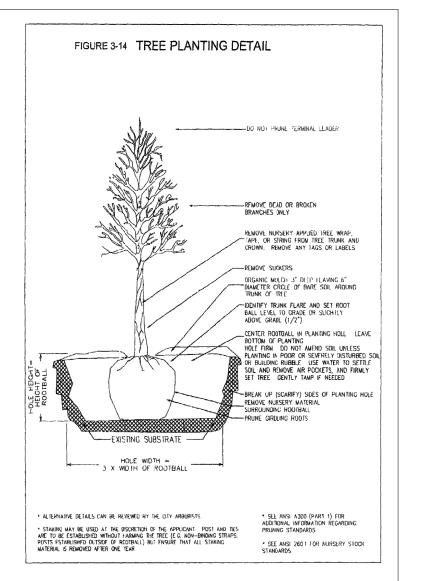

2" CORPORATION STOP, SPL WW-68

2" BALL VALVE, SPL WW-68

2" HDPE WATER SERVICE TUBING, SPL WW-65

COPPER FLARE SINGLE SERVICE FITTING, SPL WW-68

COPPER FLARE DOUBLE SERVICE WYE, SPL WW-68

VALVE VERTICALLY UNDER ANGLE METER STOP)

WATER METER PURCHASED FROM AUSTIN WATER

1" METERS: 8½" LONG x 1" DIA. PROPERTY OWNER'S CUT-OFF VALVE, SPL WW-276

FOR DUAL 1" METERS: USE TWO SINGLE METER BOXES

PROPERTY OWNER'S VALVE BOX AND PO CUTOFF LID

5/8" AND 3/4" METERS: 8 1/8" LONG x 3/4" DIA.

METER BOX AND COVER, SPL WW-145A;

INSTALLATION.

TRAFFIC AREA AND SIDEWALK.

LOCATED MORE THAN 36" BELOW FINAL GRADE.

METER SIZES TO BE SHOWN ON PLANS.

WATER" CAST INTO THEM, SPL WW-145A.

CITY OF AUSTIN

AUSTIN WATER

RECORD COPY SIGNED

JEFF A. KYLE

BRASS WATER METER COUPLING MALE IPT x SWIVEL COUPLING NUT:

ABOVE GRANULAR BEDDING AS REQUIRED BY SECTION 510.3 (25).

METER BOX CUT OUTS SHALL NOT EXCEED TWO TIMES THE PIPE DIAMETER.

USE OF THIS STANDARD.

1" HDPE WATER SERVICE TUBING, SPL WW-65

NOTES (CON'T)

USE OF THIS STANDARD.

1. STEEL OR WOOD POSTS WHICH SUPPORT THE SILT FENCE SHALL BE INSTALLED ON A SLIGHT ANGLE TOWARD THE ANTICIPATED RUNOFF SOURCE. POST MUST BE EMBEDDED A MINIMUM OF 300 mm (12 INCHES). IF WOOD POSTS CANNOT ACHIEVE 300 mm (12 inches) DEPTH, USE STEEL POSTS.