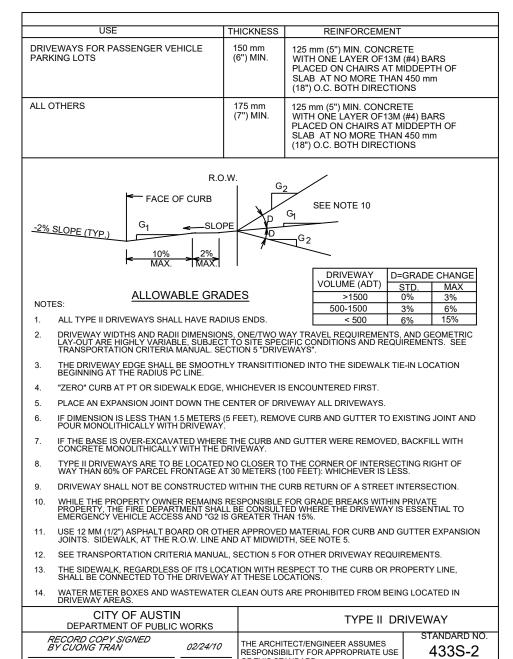

E.

7. ACCUMULATED SILT SHALL BE REMOVED WHEN IT REACHES A DEPTH OF 150 mm (6 inches). THE SILT SHALL BE DISPOSED OF ON AN APPROVED SITE AND IN SUCH AMANNER THAT WILL NOT CONTRIBUTE TO ADDITIONAL SILTATION.

CITY OF AUSTIN SILT FENCE

RECORD COPY SIGNED FOR THE STANDARD.

5. STANDARD NO. 64 2 5 - 1







RECORD COPY SIGNED
BY J. PATRICK MURPHY

5/23/00
ADDPTED

THE ARCHITECT/ENGINEER ASSUMES
RESPONSIBILITY FOR APPROPRIATE USE
6415-1







N.T.S.







AUSTIN WATER UTILITY

KATHI L FLOWERS 11/19/2015 ADOPTED

RECORD COPY SIGNED BY

METER INSTALLATIONS

STANDARD NO.

THE ARCHITECT/ENGINEER ASSUMES RESPONSIBILITY FOR APPROPRIATE USE OF THIS STANDARD.

STANDARD NO.

\$20-AW-06





NO. DATE

 $\infty$ 

P:\A379 60 East Avenue\Civil\Construction Drawings\Sheets\12 CIVIL DETAILS.dwg











ADOPTED OF THIS STANDARD.























LEVEL 4,6,8,10,12 TOTAL PARKING=44X5=220



LEVEL 2 TOTAL PARKING=10



STANDARD STALLS ON L9, L11 LEVEL 5,7,9,11
TOTAL PARKING=44X4=176



LEVEL 3 TOTAL PARKING=40



LEVEL 13 TOTAL PARKING=43

1. A MINIMUM VERTICAL CLEARANCE OF 98"
MUST BE PROVIDED FOR VAN ACCESSIBLE
PARKING SPOTS AND ALONG THE
VEHICULAR ROUTE THERETO.
2. EACH COMPACT SPACE WILL BE SIGNED
"SMALL CAR ONLY"

- "SMALL CAR ONLY"
- 3. FOUR CAR-SHARE SPACES ARE PROVIDED.4. PROVIDE BIKE REPAIR STATION AND MINIMUM OF THREE BIKE TRAILERS IN

THE BIKE STORAGE ROOM.



| HE LOCATION OF EXISTING UNDERGROUND UTILITIES ARE SHOWN IN AN APPROXIMATE WAY ONLY. ONTRACTOR SHALL DETERMINE THE EXACT LOCATION OF ALL EXISTING UTILITIES BEFORE COMMENS. ONTRACTOR SHALL DETERMINE THE EXACT LOCATIO