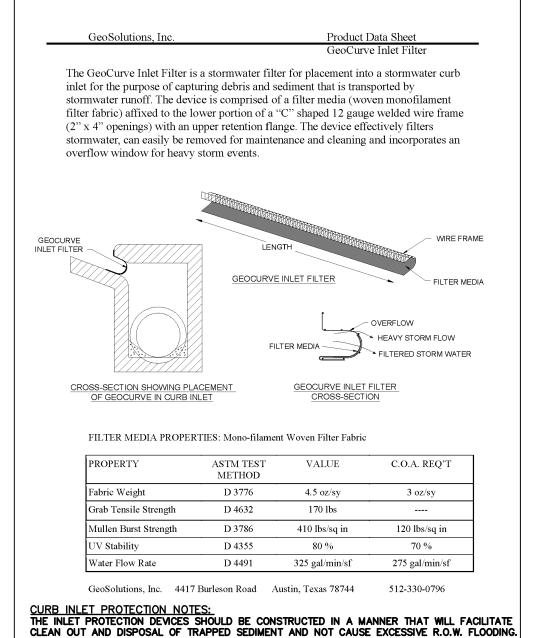

NED TO EACH STEEL OR WOOD SUPPORT POST OR TO WOVEN WIRE, WHICH IS IN TURN ATTACHED TO THE STEEL OR WOOD FENCE POST.

5. INSPECTION SHALL BE MADE WEEKLY OR AFTER EACH RAINFALL EVENT AND REPAIR OR REPLACEMENT SHALL BE MADE PROMPTY AS NEEDED.

6. SILT FENCE SHALL BE REMOVED WHEN THE SITE IS COMPLETELY STABILIZED SO AS NOT TO BLOCK OR IMPEDE STORM FLOW OR DRAINAGE.

7. ACCUMULATED SILT SHALL BE REMOVED WHEN IT REACHES A DEPTH OF 150 mm (6 inches). THE SILT SHALL BE DISPOSED OF ON AN APPROVED SITE AND IN SUCH AMANNER THAT WILL NOT CONTRIBUTE TO ADDITIONAL SILTATION.

CITY OF AUSTIN SILT FENCE

RECORD COPY SIGNED FOR THE STANDARD.

5. STANDARD NO. 64 2 5 - 1







RECORD COPY SIGNED
BY J. PATRICK MURPHY

5/23/00
ADDPTED

THE ARCHITECT/ENGINEER ASSUMES
RESPONSIBILITY FOR APPROPRIATE USE
6415-1







N.T.S.







AUSTIN WATER UTILITY

KATHI L FLOWERS 11/19/2015 ADOPTED

RECORD COPY SIGNED BY

METER INSTALLATIONS

STANDARD NO.

THE ARCHITECT/ENGINEER ASSUMES RESPONSIBILITY FOR APPROPRIATE USE OF THIS STANDARD.

STANDARD NO.

\$20-AW-06





NO. DATE

 $\infty$ 

P:\A379 60 East Avenue\Civil\Construction Drawings\Sheets\12 CIVIL DETAILS.dwg











ADOPTED OF THIS STANDARD.























LEVEL 4,6,8,10,12 TOTAL PARKING=44X5=220



LEVEL 2 TOTAL PARKING=10



STANDARD STALLS ON L9, L11 LEVEL 5,7,9,11
TOTAL PARKING=44X4=176



LEVEL 3 TOTAL PARKING=40



LEVEL 13 TOTAL PARKING=43

1. A MINIMUM VERTICAL CLEARANCE OF 98"
MUST BE PROVIDED FOR VAN ACCESSIBLE
PARKING SPOTS AND ALONG THE
VEHICULAR ROUTE THERETO.
2. EACH COMPACT SPACE WILL BE SIGNED
"SMALL CAR ONLY"

- "SMALL C