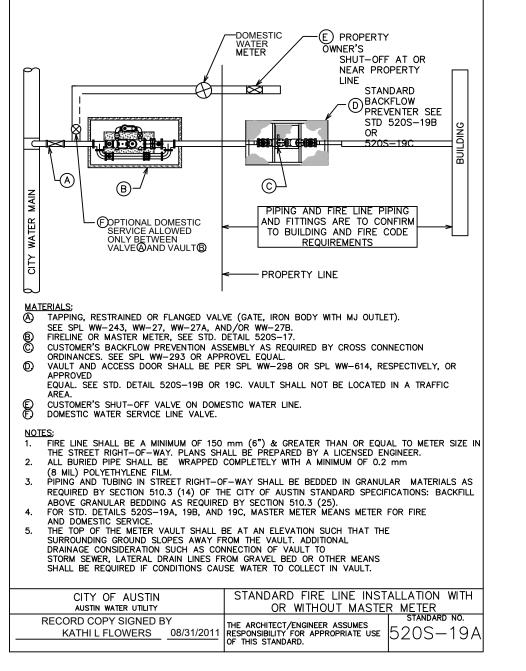

ANGLE METER STOP)

WATER METER PURCHASED FROM AUSTIN WATER

1" METERS: 8½" LONG x 1" DIA. PROPERTY OWNER'S CUT-OFF VALVE, SPL WW-276

FOR DUAL 1" METERS: USE TWO SINGLE METER BOXES

PROPERTY OWNER'S VALVE BOX AND PO CUTOFF LID

5/8" AND 3/4" METERS: 8 1/8" LONG x 3/4" DIA.

METER BOX AND COVER, SPL WW-145A;

INSTALLATION.

TRAFFIC AREA AND SIDEWALK.

LOCATED MORE THAN 36" BELOW FINAL GRADE.

METER SIZES TO BE SHOWN ON PLANS.

WATER" CAST INTO THEM, SPL WW-145A.

CITY OF AUSTIN

AUSTIN WATER

RECORD COPY SIGNED

JEFF A. KYLE

BRASS WATER METER COUPLING MALE IPT x SWIVEL COUPLING NUT:

ABOVE GRANULAR BEDDING AS REQUIRED BY SECTION 510.3 (25).

METER BOX CUT OUTS SHALL NOT EXCEED TWO TIMES THE PIPE DIAMETER.

USE OF THIS STANDARD.

1" HDPE WATER SERVICE TUBING, SPL WW-65





NOTES (CON'T)















USE OF THIS STANDARD.



1. STEEL OR WOOD POSTS WHICH SUPPORT THE SILT FENCE SHALL BE INSTALLED ON A SLIGHT ANGLE TOWARD THE ANTICIPATED RUNOFF SOURCE. POST MUST BE EMBEDDED A MINIMUM OF 300 mm (12 INCHES). IF WOOD POSTS CANNOT ACHIEVE 300 mm (12 inches) DEPTH, USE STEEL POSTS.

2. THE TOE OF THE SILT FENCE SHALL BE TRENCHED IN WITH A SPADE OR MECHANICAL TRENCHER, SO THAT THE DOWNSLOPE FACE OF THE TRENCH IS FLAT AND PERPENDICULAR TO THE LINE OF FLOW.

3. THE TRENCH MUST BE A MINIMUM OF 150 mm (6 inches) DEEP AND 150 mm (6 inches) WIDE TO ALLOW FOR THE SILT FENCE FABRIC TO BE LAID IN THE GROUND AND BACKFILLED WITH COMPACTED MATERIAL.

4. SILT FENCE FABRIC SHOULD BE SECURELY FASTENED TO EACH STEEL OR WOOD SUPPORT POST OR TO WOVEN WIRE, WHICH IS IN TURN ATTACHED TO THE STEEL OR