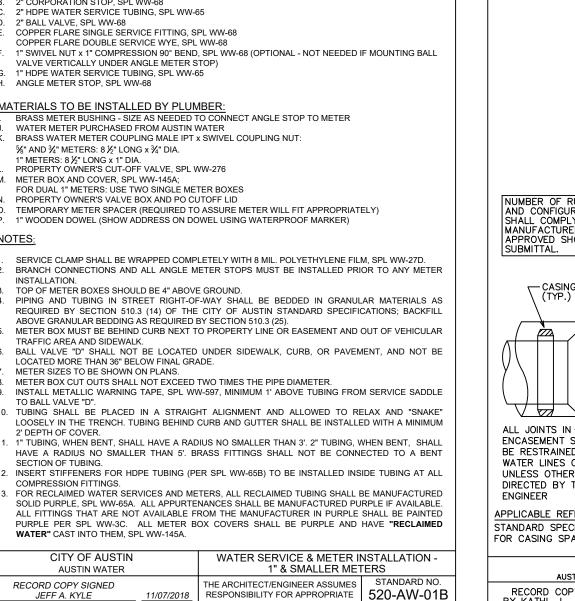

2" CORPORATION STOP, SPL WW-68

2" BALL VALVE, SPL WW-68

2" HDPE WATER SERVICE TUBING, SPL WW-65

COPPER FLARE SINGLE SERVICE FITTING, SPL WW-68

COPPER FLARE DOUBLE SERVICE WYE, SPL WW-68

VALVE VERTICALLY UNDER ANGLE METER STOP)

WATER METER PURCHASED FROM AUSTIN WATER

1" METERS: 8½" LONG x 1" DIA. PROPERTY OWNER'S CUT-OFF VALVE, SPL WW-276

FOR DUAL 1" METERS: USE TWO SINGLE METER BOXES

PROPERTY OWNER'S VALVE BOX AND PO CUTOFF LID

5/8" AND 3/4" METERS: 8 1/8" LONG x 3/4" DIA.

METER BOX AND COVER, SPL WW-145A;

INSTALLATION.

TRAFFIC AREA AND SIDEWALK.

LOCATED MORE THAN 36" BELOW FINAL GRADE.

METER SIZES TO BE SHOWN ON PLANS.

WATER" CAST INTO THEM, SPL WW-145A.

CITY OF AUSTIN

AUSTIN WATER

RECORD COPY SIGNED

JEFF A. KYLE

BRASS WATER METER COUPLING MALE IPT x SWIVEL COUPLING NUT:

ABOVE GRANULAR BEDDING AS REQUIRED BY SECTION 510.3 (25).

METER BOX CUT OUTS SHALL NOT EXCEED TWO TIMES THE PIPE DIAMETER.

USE OF THIS STANDARD.

1" HDPE WATER SERVICE TUBING, SPL WW-65

NOTES (CON'T)

USE OF THIS STANDARD.

1. STEEL OR WOOD POSTS WHICH SUPPORT THE SILT FENCE SHALL BE INSTALLED ON A SLIGHT ANGLE TOWARD THE ANTICIPATED RUNOFF SOURCE. POST MUST BE EMBEDDED A MINIMUM OF 300 mm (12 INCHES). IF WOOD POSTS CANNOT ACHIEVE 300 mm (12 inches) DEPTH, USE STEEL POSTS.