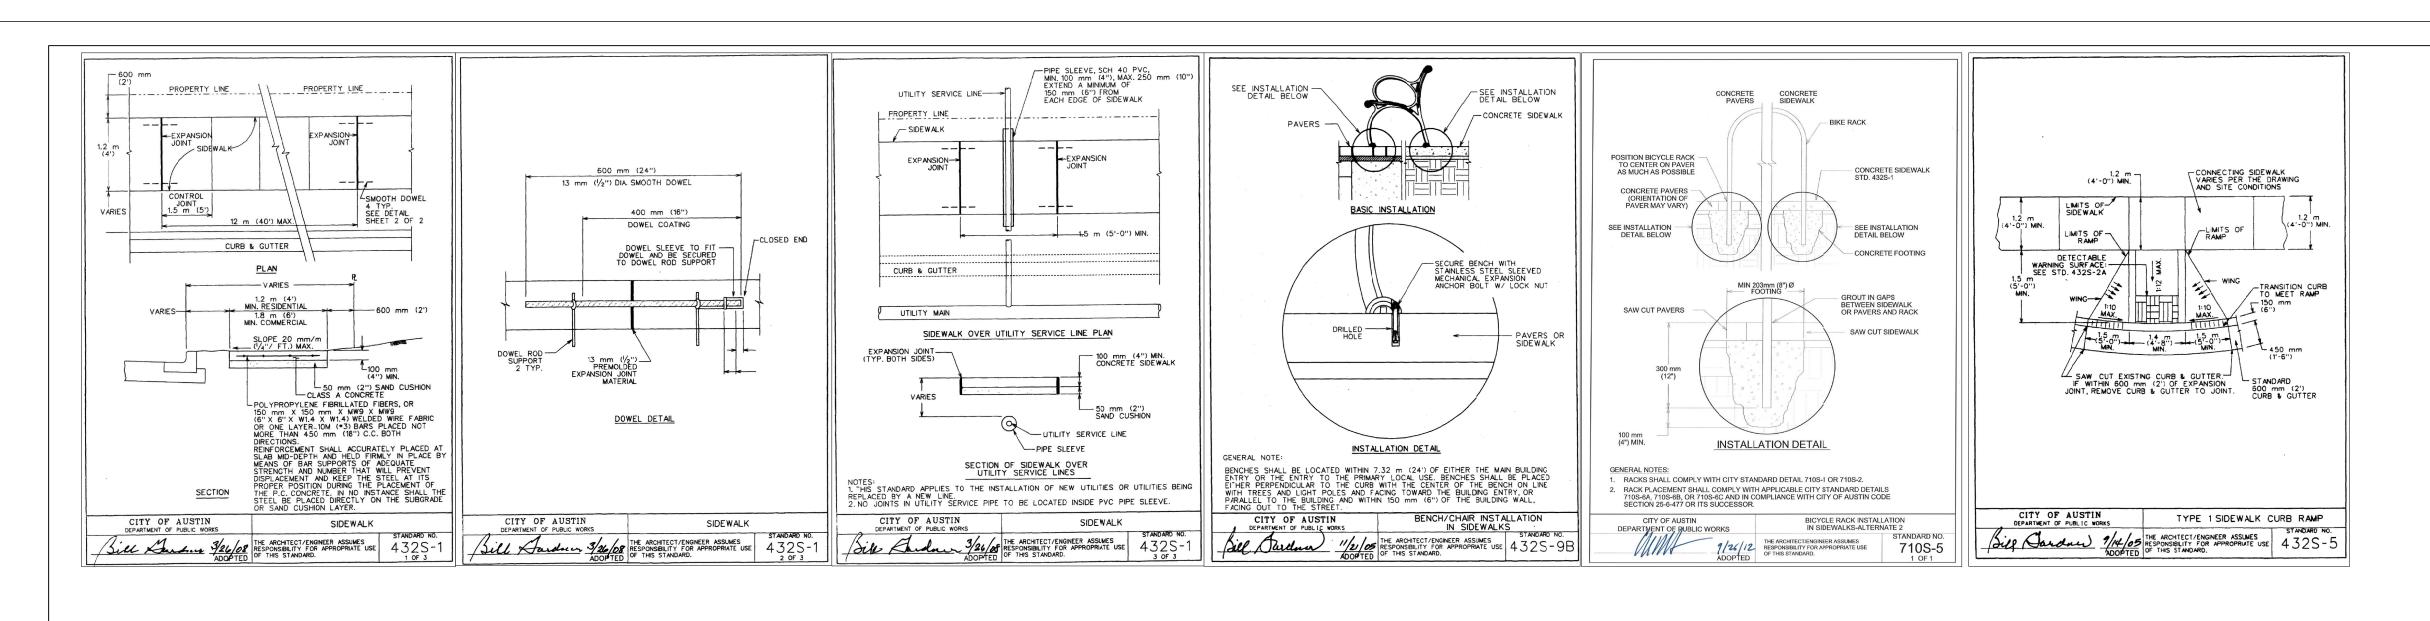

USE OF THIS STANDARD.

1" HDPE WATER SERVICE TUBING, SPL WW-65

NOTES (CON'T)

USE OF THIS STANDARD.

1. STEEL OR WOOD POSTS WHICH SUPPORT THE SILT FENCE SHALL BE INSTALLED ON A SLIGHT ANGLE TOWARD THE ANTICIPATED RUNOFF SOURCE. POST MUST BE EMBEDDED A MINIMUM OF 300 mm (12 INCHES). IF WOOD POSTS CANNOT ACHIEVE 300 mm (12 inches) DEPTH, USE STEEL POSTS.

2. THE TOE OF THE SILT FENCE SHALL BE TRENCHED IN WITH A SPADE OR MECHANICAL TRENCHER, SO THAT THE DOWNSLOPE FACE OF THE TRENCH IS FLAT AND PERPENDICULAR TO THE LINE OF FLOW.

3. THE TRENCH MUST BE A MINIMUM OF 150 mm (6 inches) DEEP AND 150 mm (6 inches) WIDE TO ALLOW FOR THE SILT FENCE FABRIC TO BE LAID IN THE GROUND AND BACKFILLED WITH COMPACTED MATERIAL.

4. SILT FENCE FABRIC SHOULD BE SECURELY FASTENED TO EACH STEEL OR WOOD SUPPORT POST OR TO WOVEN WIRE, WHICH IS IN TURN ATTACHED TO THE STEEL OR WOOD FENCE POST.

5. INSPECTION SHALL BE MADE WEEKLY OR AFTER EACH RAINFALL EVENT AND REPAIR OR REPLACEMENT SHALL BE MADE PROMPTY AS NEEDED.

6. SILT FENCE SHALL BE REMOVED WHEN THE SITE IS COMPLETELY STABILIZED SO AS NOT TO BLOCK OR IMPEDE STORM FLOW OR DRAINAGE.

7. ACCUMULATED SILT SHALL BE REMOVED WHEN IT REACHES A DEPTH OF 150 mm (6 inches). THE SILT SHALL BE DISPOSED OF ON AN APPROVED SITE AND IN SUCH AMANNER THAT WILL NOT CONTRIBUTE TO ADDITIONAL SILTATION.

CITY OF AUSTIN SILT FENCE

RECORD COPY SIGNED FOR THE STANDARD.

5. STANDARD NO. 64 2 5 - 1

RECORD COPY SIGNED
BY J. PATRICK MURPHY

5/23/00
ADDPTED

THE ARCHITECT/ENGINEER ASSUMES
RESPONSIBILITY FOR APPROPRIATE USE
6415-1