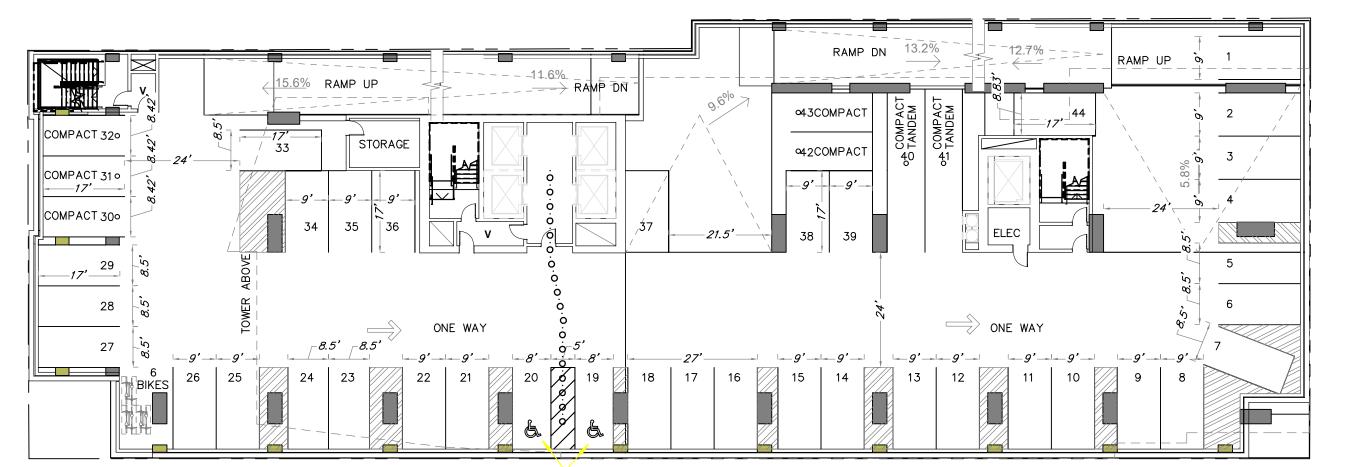

\$20-AW-06

NO. DATE

 $\infty$ 

P:\A379 60 East Avenue\Civil\Construction Drawings\Sheets\12 CIVIL DETAILS.dwg

ADOPTED OF THIS STANDARD.

LEVEL 4,6,8,10,12 TOTAL PARKING=44X5=220

LEVEL 2 TOTAL PARKING=10

STANDARD STALLS ON L9, L11 LEVEL 5,7,9,11
TOTAL PARKING=44X4=176

LEVEL 3 TOTAL PARKING=40

LEVEL 13 TOTAL PARKING=43

1. A MINIMUM VERTICAL CLEARANCE OF 98"
MUST BE PROVIDED FOR VAN ACCESSIBLE
PARKING SPOTS AND ALONG THE
VEHICULAR ROUTE THERETO.
2. EACH COMPACT SPACE WILL BE SIGNED
"SMALL CAR ONLY"