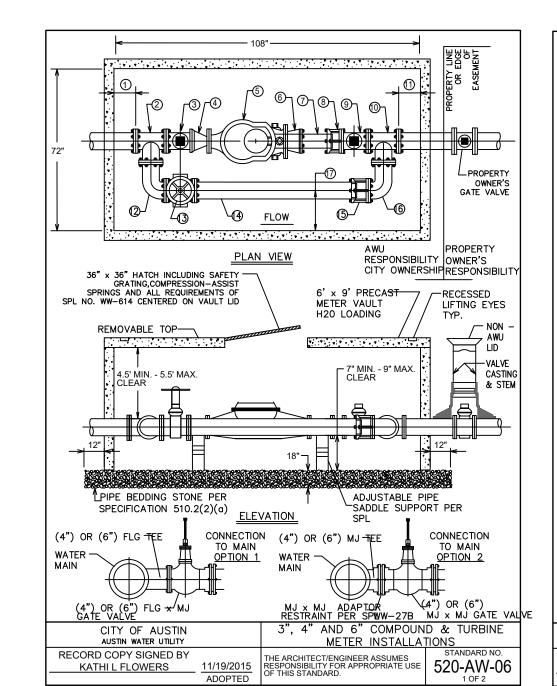

N.T.S.

AUSTIN WATER UTILITY

KATHI L FLOWERS 11/19/2015 ADOPTED

RECORD COPY SIGNED BY

METER INSTALLATIONS

STANDARD NO.

THE ARCHITECT/ENGINEER ASSUMES RESPONSIBILITY FOR APPROPRIATE USE OF THIS STANDARD.

STANDARD NO.

\$20-AW-06

NO. DATE

 $\infty$ 

P:\A379 60 East Avenue\Civil\Construction Drawings\Sheets\12 CIVIL DETAILS.dwg

ADOPTED OF THIS STANDARD.

LEVEL 4,6,8,10,12 TOTAL PARKING=44X5=220

LEVEL 2 TOTAL PARKING=10

STANDARD STALLS ON L9, L11 LEVEL 5,7,9,11
TOTAL PARKING=44X4=176