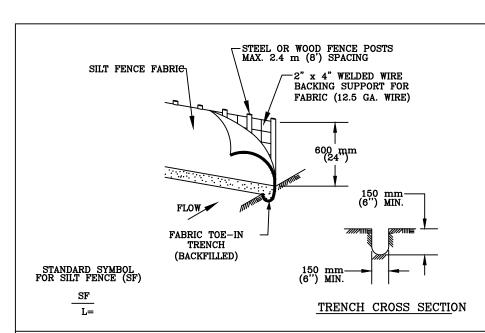

USE OF THIS STANDARD.

1" HDPE WATER SERVICE TUBING, SPL WW-65

NOTES (CON'T)

USE OF THIS STANDARD.

1. STEEL OR WOOD POSTS WHICH SUPPORT THE SILT FENCE SHALL BE INSTALLED ON A SLIGHT ANGLE TOWARD THE ANTICIPATED RUNOFF SOURCE. POST MUST BE EMBEDDED A MINIMUM OF 300 mm (12 INCHES). IF WOOD POSTS CANNOT ACHIEVE 300 mm (12 inches) DEPTH, USE STEEL POSTS.

2. THE TOE OF THE SILT FENCE SHALL BE TRENCHED IN WITH A SPADE OR MECHANICAL TRENCHER, SO THAT THE DOWNSLOPE FACE OF THE TRENCH IS FLAT AND PERPENDICULAR TO THE LINE OF FLOW.

3. THE TRENCH MUST BE A MINIMUM OF 150 mm (6 inches) DEEP AND 150 mm (6 inches) WIDE TO ALLOW FOR THE SILT FENCE FABRIC TO BE LAID IN THE GROUND AND BACKFILLED WITH COMPACTED MATERIAL.

4. SILT FENCE FABRIC SHOULD BE SECURELY FASTENED TO EACH STEEL OR WOOD SUPPORT POST OR TO WOVEN WIRE, WHICH IS IN TURN ATTACHED TO THE STEEL OR WOOD FENCE POST.

5. INSPECTION SHALL BE MADE WEEKLY OR AFTER EACH RAINFALL EVENT AND REPAIR OR REPLACEMENT SHALL BE MADE PROMPTY AS NEEDED.

6. SILT FENCE SHALL BE REMOVED WHEN THE SITE IS COMPLETELY STABILIZED SO AS NOT TO BLOCK OR IMPEDE STORM FLOW OR DRAINAGE.

7. ACCUMULATED SILT SHALL BE REMOVED WHEN IT REACHES A DEPTH OF 150 mm (6 inches). THE SILT SHALL BE DISPOSED OF ON AN APPROVED SITE AND IN SUCH AMANNER THAT WILL NOT CONTRIBUTE TO ADDITIONAL SILTATION.

CITY OF AUSTIN SILT FENCE

RECORD COPY SIGNED FOR THE STANDARD.

5. STANDARD NO. 64 2 5 - 1

RECORD COPY SIGNED
BY J. PATRICK MURPHY

5/23/00
ADDPTED

THE ARCHITECT/ENGINEER ASSUMES
RESPONSIBILITY FOR APPROPRIATE USE
6415-1