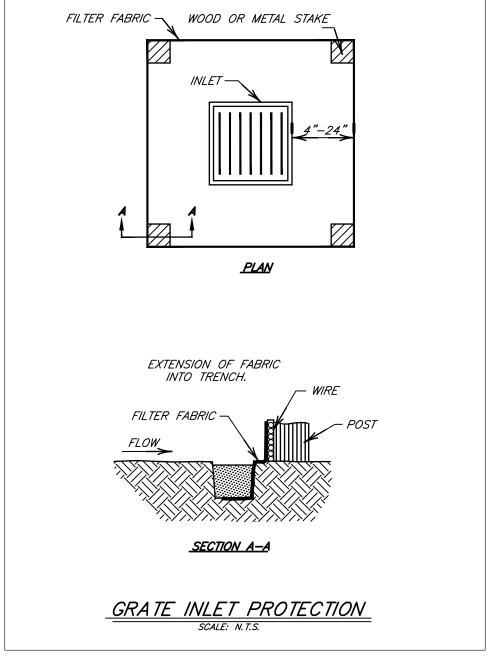

USE OF THIS STANDARD.

1" HDPE WATER SERVICE TUBING, SPL WW-65

NOTES (CON'T)

USE OF THIS STANDARD.

1. STEEL OR WOOD POSTS WHICH SUPPORT THE SILT FENCE SHALL BE INSTALLED ON A SLIGHT ANGLE TOWARD THE ANTICIPATED RUNOFF SOURCE. POST MUST BE EMBEDDED A MINIMUM OF 300 mm (12 INCHES). IF WOOD POSTS CANNOT ACHIEVE 300 mm (12 inches) DEPTH, USE STEEL POSTS.

2. THE TOE OF THE SILT FENCE SHALL BE TRENCHED IN WITH A SPADE OR MECHANICAL TRENCHER, SO THAT THE DOWNSLOPE FACE OF THE TRENCH IS FLAT AND PERPENDICULAR TO THE LINE OF FLOW.

3. THE TRENCH MUST BE A MINIMUM OF 150 mm (6 inches) DEEP AND 150 mm (6 inches) WIDE TO ALLOW FOR THE SILT FENCE FABRIC TO BE LAID IN THE GROUND AND BACKFILLED WITH COMPACTED MATERIAL.

4. SILT FENCE FABRIC SHOULD BE SECURELY FASTENED TO EACH STEEL OR WOOD SUPPORT POST OR TO WOVEN WIRE, WHICH IS IN TURN ATTACHED TO THE STEEL OR WOOD FENCE POST.

5. INSPECTION SHALL BE MADE WEEKLY OR AFTER EACH RAINFALL EVENT AND REPAIR OR REPLACEMENT SHALL BE MADE PROMPTY AS NEEDED.

6. SILT FENCE SHALL BE REMOVED WHEN THE SITE IS COMPLETELY STABILIZED SO AS NOT TO BLOCK OR IMPEDE STORM FLOW OR DRAINAGE.

7. ACCUMULATED SILT SHALL BE REMOVED WHEN IT REACHES A DEPTH OF 150 mm (6 inches). THE SILT SHALL BE DISPOSED OF ON AN APPROVED SITE AND IN SUCH AMANNER THAT WILL NOT CONTRIBUTE TO ADDITIONAL SILTATION.