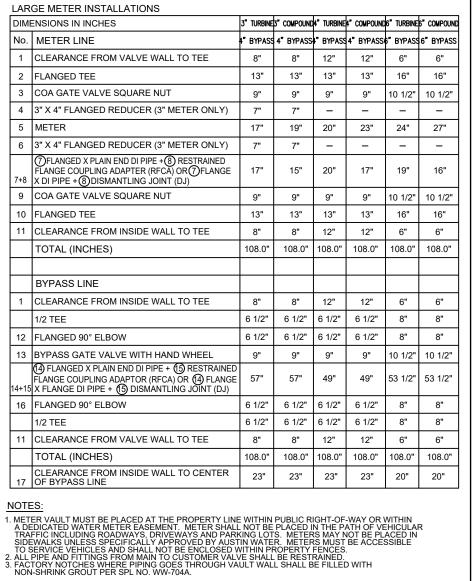

N.T.S.

AUSTIN WATER UTILITY

KATHI L FLOWERS 11/19/2015 ADOPTED

RECORD COPY SIGNED BY

METER INSTALLATIONS

STANDARD NO.

THE ARCHITECT/ENGINEER ASSUMES RESPONSIBILITY FOR APPROPRIATE USE OF THIS STANDARD.

STANDARD NO.

\$20-AW-06

NO. DATE

 $\infty$ 

P:\A379 60 East Avenue\Civil\Construction Drawings\Sheets\12 CIVIL DETAILS.dwg

ADOPTED OF THIS STANDARD.

LEVEL 4,6,8,10,12 TOTAL PARKING=44X5=220

LEVEL 2 TOTAL PARKING=10

STANDARD STALLS ON L9, L11 LEVEL 5,7,9,11
TOTAL PARKING=44X4=176