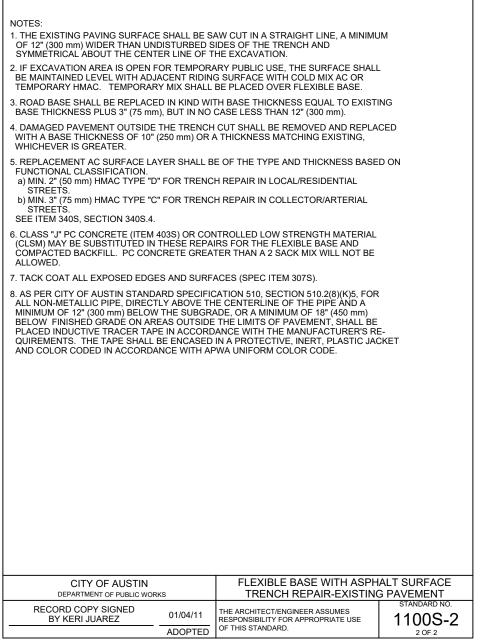

EN IT REACHES A DEPTH OF 150 mm (6 inches). THE SILT SHALL BE DISPOSED OF ON AN APPROVED SITE AND IN SUCH AMANNER THAT WILL NOT CONTRIBUTE TO ADDITIONAL SILTATION.

CITY OF AUSTIN SILT FENCE

RECORD COPY SIGNED FOR THE STANDARD.

5. STANDARD NO. 64 2 5 - 1







RECORD COPY SIGNED
BY J. PATRICK MURPHY

5/23/00
ADDPTED

THE ARCHITECT/ENGINEER ASSUMES
RESPONSIBILITY FOR APPROPRIATE USE
6415-1







N.T.S.







AUSTIN WATER UTILITY

KATHI L FLOWERS 11/19/2015 ADOPTED

RECORD COPY SIGNED BY

METER INSTALLATIONS

STANDARD NO.

THE ARCHITECT/ENGINEER ASSUMES RESPONSIBILITY FOR APPROPRIATE USE OF THIS STANDARD.

STANDARD NO.

\$20-AW-06





NO. DATE

 $\infty$ 

P:\A379 60 East Avenue\Civil\Construction Drawings\Sheets\12 CIVIL DETAILS.dwg











ADOPTED OF THIS STANDARD.























LEVEL 4,6,8,10,12 TOTAL PARKING=44X5=220



LEVEL 2 TOTAL PARKING=10



STANDARD STALLS ON L9, L11 LEVEL 5,7,9,11
TOTAL PARKING=44X4=176



LEVEL 3 TOTAL PARKING=40



LEVEL 13 TOTAL PARKING=43

1. A MINIMUM VERTICAL CLEARANCE OF 98"
MUST BE PROVIDED FOR VAN ACCESSIBLE
PARKING SPOTS AND ALONG THE
VEHICULAR ROUTE THERETO.
2. EACH COMPACT SPACE WILL BE SIGNED
"SMALL CAR ONLY"

- "SMALL CAR ONLY"
- 3. FOUR CAR-SHARE SPACES ARE PROVIDED.4. PROVIDE BIKE REPAIR STATION AND MINIMUM OF THREE BIKE TRAILERS IN

THE BIKE STORAGE ROOM.



| HE LOCATION OF EXISTING UNDERGROUND UTILITIES ARE SHOWN IN AN APPROXIMATE WAY ONLY. ONTRACTOR SHALL DETERMINE THE EXACT LOCATION OF ALL EXISTING UTILITIES BEFORE COMMENS. ONTRACTOR SHALL DETERMINE THE EXACT LOCATION OF ALL EXISTING UTILITIES BEFORE COMMENS.