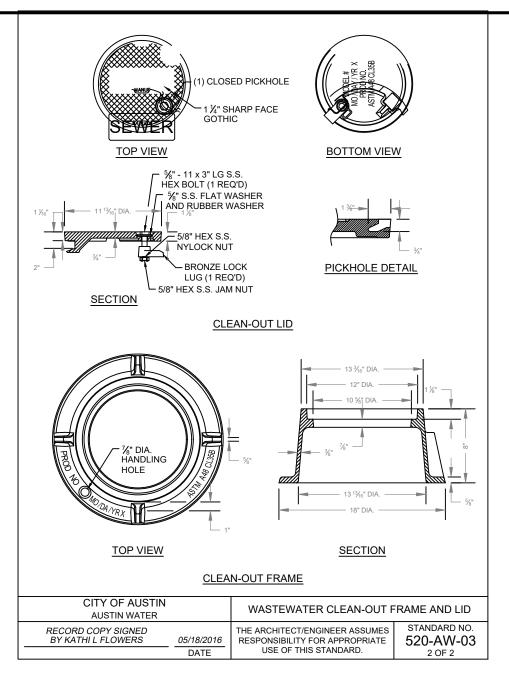

2" CORPORATION STOP, SPL WW-68

2" BALL VALVE, SPL WW-68

2" HDPE WATER SERVICE TUBING, SPL WW-65

COPPER FLARE SINGLE SERVICE FITTING, SPL WW-68

COPPER FLARE DOUBLE SERVICE WYE, SPL WW-68

VALVE VERTICALLY UNDER ANGLE METER STOP)

WATER METER PURCHASED FROM AUSTIN WATER

1" METERS: 8½" LONG x 1" DIA. PROPERTY OWNER'S CUT-OFF VALVE, SPL WW-276

FOR DUAL 1" METERS: USE TWO SINGLE METER BOXES

PROPERTY OWNER'S VALVE BOX AND PO CUTOFF LID

5/8" AND 3/4" METERS: 8 1/8" LONG x 3/4" DIA.

METER BOX AND COVER, SPL WW-145A;

INSTALLATION.

TRAFFIC AREA AND SIDEWALK.

LOCATED MORE THAN 36" BELOW FINAL GRADE.

METER SIZES TO BE SHOWN ON PLANS.

WATER" CAST INTO THEM, SPL WW-145A.

CITY OF AUSTIN

AUSTIN WATER

RECORD COPY SIGNED

JEFF A. KYLE

BRASS WATER METER COUPLING MALE IPT x SWIVEL COUPLING NUT:

ABOVE GRANULAR BEDDING AS REQUIRED BY SECTION 510.3 (25).

METER BOX CUT OUTS SHALL NOT EXCEED TWO TIMES THE PIPE DIAMETER.

USE OF THIS STANDARD.

1" HDPE WATER SERVICE TUBING, SPL WW-65

NOTES (CON'T)

USE OF THIS STANDARD.

1. STEEL OR WOOD POSTS WHICH SUPPORT THE SILT FENCE SHALL BE INSTALLED ON A SLIGHT ANGLE TOWARD THE ANTICIPATED RUNOFF SOURCE. POST MUST BE EMBEDDED A MINIMUM OF 300 mm (12 INCHES). IF WOOD POSTS CANNOT ACHIEVE 300 mm (12 inches) DEPTH, USE STEEL POSTS.