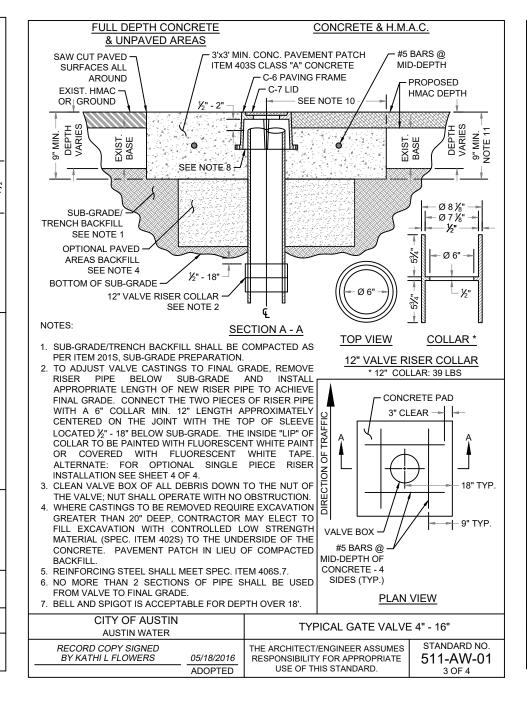

VE VERTICALLY UNDER ANGLE METER STOP)

WATER METER PURCHASED FROM AUSTIN WATER

1" METERS: 8½" LONG x 1" DIA. PROPERTY OWNER'S CUT-OFF VALVE, SPL WW-276

FOR DUAL 1" METERS: USE TWO SINGLE METER BOXES

PROPERTY OWNER'S VALVE BOX AND PO CUTOFF LID

5/8" AND 3/4" METERS: 8 1/8" LONG x 3/4" DIA.

METER BOX AND COVER, SPL WW-145A;

INSTALLATION.

TRAFFIC AREA AND SIDEWALK.

LOCATED MORE THAN 36" BELOW FINAL GRADE.

METER SIZES TO BE SHOWN ON PLANS.

WATER" CAST INTO THEM, SPL WW-145A.

CITY OF AUSTIN

AUSTIN WATER

RECORD COPY SIGNED

JEFF A. KYLE

BRASS WATER METER COUPLING MALE IPT x SWIVEL COUPLING NUT:

ABOVE GRANULAR BEDDING AS REQUIRED BY SECTION 510.3 (25).

METER BOX CUT OUTS SHALL NOT EXCEED TWO TIMES THE PIPE DIAMETER.

USE OF THIS STANDARD.

1" HDPE WATER SERVICE TUBING, SPL WW-65





NOTES (CON'T)















USE OF THIS STANDARD.



1. STEEL OR WOOD POSTS WHICH SUPPORT THE SILT FENCE SHALL BE INSTALLED ON A SLIGHT ANGLE TOWARD THE ANTICIPATED RUNOFF SOURCE. POST MUST BE EMBEDDED A MINIMUM OF 300 mm (12 INCHES). IF WOOD POSTS CANNOT ACHIEVE 300 mm (12 inches) DEPTH, USE STEEL POSTS.

2. THE TOE OF THE SILT FENCE SHALL BE TRENCHED IN WITH A SPADE OR MECHANICAL TRENCHER, SO THAT THE DOWNSLOPE FACE OF THE TRENCH IS FLAT AND PERPENDICULAR TO THE LINE OF FLOW.

3. THE TRENCH MUST BE A MINIMUM OF 150 mm (6 inches) DEEP AND 150 mm (6 inches) WIDE TO ALLOW FOR THE SILT FENCE FABRIC TO BE LAID IN THE GROUND AND BACKFILLED WITH COMPACTED MATERIAL.

4. SILT FENCE FABRIC SHOULD BE SECURELY FASTENED TO EACH STEEL OR WOOD SUPPORT POST OR TO WOVEN WIRE, WHICH IS IN TURN ATTACH