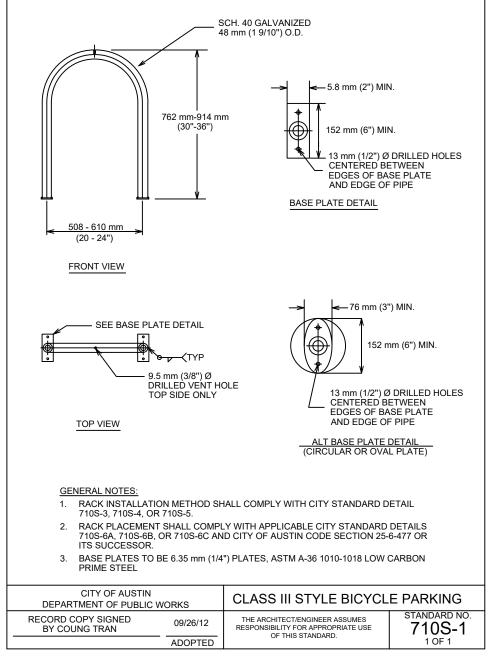

REMOVED WHEN IT REACHES A DEPTH OF 150 mm (6 inches). THE SILT SHALL BE DISPOSED OF ON AN APPROVED SITE AND IN SUCH AMANNER THAT WILL NOT CONTRIBUTE TO ADDITIONAL SILTATION.

CITY OF AUSTIN SILT FENCE

RECORD COPY SIGNED FOR THE STANDARD.

5. STANDARD NO. 64 2 5 - 1







RECORD COPY SIGNED
BY J. PATRICK MURPHY

5/23/00
ADDPTED

THE ARCHITECT/ENGINEER ASSUMES
RESPONSIBILITY FOR APPROPRIATE USE
6415-1







N.T.S.







AUSTIN WATER UTILITY

KATHI L FLOWERS 11/19/2015 ADOPTED

RECORD COPY SIGNED BY

METER INSTALLATIONS

STANDARD NO.

THE ARCHITECT/ENGINEER ASSUMES RESPONSIBILITY FOR APPROPRIATE USE OF THIS STANDARD.

STANDARD NO.

\$20-AW-06





NO. DATE

 $\infty$ 

P:\A379 60 East Avenue\Civil\Construction Drawings\Sheets\12 CIVIL DETAILS.dwg











ADOPTED OF THIS STANDARD.























LEVEL 4,6,8,10,12 TOTAL PARKING=44X5=220



LEVEL 2 TOTAL PARKING=10



STANDARD STALLS ON L9, L11 LEVEL 5,7,9,11
TOTAL PARKING=44X4=176



LEVEL 3 TOTAL PARKING=40



LEVEL 13 TOTAL PARKING=43

1. A MINIMUM VERTICAL CLEARANCE OF 98"
MUST BE PROVIDED FOR VAN ACCESSIBLE
PARKING SPOTS AND ALONG THE
VEHICULAR ROUTE THERETO.
2. EACH COMPACT SPACE WILL BE SIGNED
"SMALL CAR ONLY"

- "SMALL CAR ONLY"
- 3. FOUR CAR-SHARE SPACES ARE PROVIDED.4. PROVIDE BIKE REPAIR STATION AND MINIMUM OF THREE BIKE TRAILERS IN

THE BIKE STORAGE ROOM.



| HE LOCATION OF EXISTING UNDERGROUND UTILITIES ARE SHOWN IN AN APPROXIMATE WAY ONLY. ONTRACTOR SHALL DETERMINE THE EXACT LOCATION OF ALL EXISTING UTILITIES BEFORE COMMENS. ONTRACTOR SHALL DETERMINE THE EXACT LOCATION OF ALL EXISTING UTILITIES BEFOR