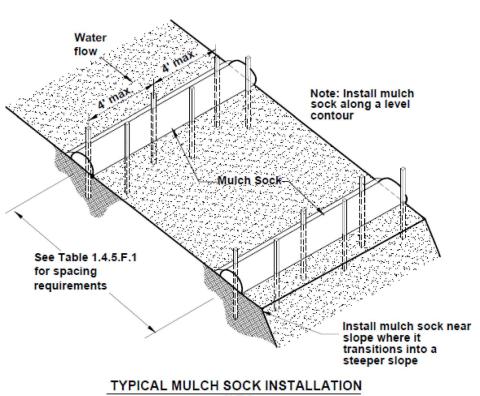

FOR THE SILT FENCE FABRIC TO BE LAID IN THE GROUND AND BACKFILLED WITH COMPACTED MATERIAL.

4. SILT FENCE FABRIC SHOULD BE SECURELY FASTENED TO EACH STEEL OR WOOD SUPPORT POST OR TO WOVEN WIRE, WHICH IS IN TURN ATTACHED TO THE STEEL OR WOOD FENCE POST.

5. INSPECTION SHALL BE MADE WEEKLY OR AFTER EACH RAINFALL EVENT AND REPAIR OR REPLACEMENT SHALL BE MADE PROMPTY AS NEEDED.

6. SILT FENCE SHALL BE REMOVED WHEN THE SITE IS COMPLETELY STABILIZED SO AS NOT TO BLOCK OR IMPEDE STORM FLOW OR DRAINAGE.

7. ACCUMULATED SILT SHALL BE REMOVED WHEN IT REACHES A DEPTH OF 150 mm (6 inches). THE SILT SHALL BE DISPOSED OF ON AN APPROVED SITE AND IN SUCH AMANNER THAT WILL NOT CONTRIBUTE TO ADDITIONAL SILTATION.

CITY OF AUSTIN SILT FENCE

RECORD COPY SIGNED FOR THE STANDARD.

5. STANDARD NO. 64 2 5 - 1







RECORD COPY SIGNED
BY J. PATRICK MURPHY

5/23/00
ADDPTED

THE ARCHITECT/ENGINEER ASSUMES
RESPONSIBILITY FOR APPROPRIATE USE
6415-1







N.T.S.







AUSTIN WATER UTILITY

KATHI L FLOWERS 11/19/2015 ADOPTED

RECORD COPY SIGNED BY

METER INSTALLATIONS

STANDARD NO.

THE ARCHITECT/ENGINEER ASSUMES RESPONSIBILITY FOR APPROPRIATE USE OF THIS STANDARD.

STANDARD NO.

\$20-AW-06





NO. DATE

 $\infty$ 

P:\A379 60 East Avenue\Civil\Construction Drawings\Sheets\12 CIVIL DETAILS.dwg











ADOPTED OF THIS STANDARD.























LEVEL 4,6,8,10,12 TOTAL PARKING=44X5=220



LEVEL 2 TOTAL PARKING=10



STANDARD STALLS ON L9, L11 LEVEL 5,7,9,11
TOTAL PARKING=44X4=176



LEVEL 3 TOTAL PARKING=40



LEVEL 13 TOTAL PARKING=43

1. A MINIMUM VERTICAL CLEARANCE OF 98"
MUST BE PROVIDED