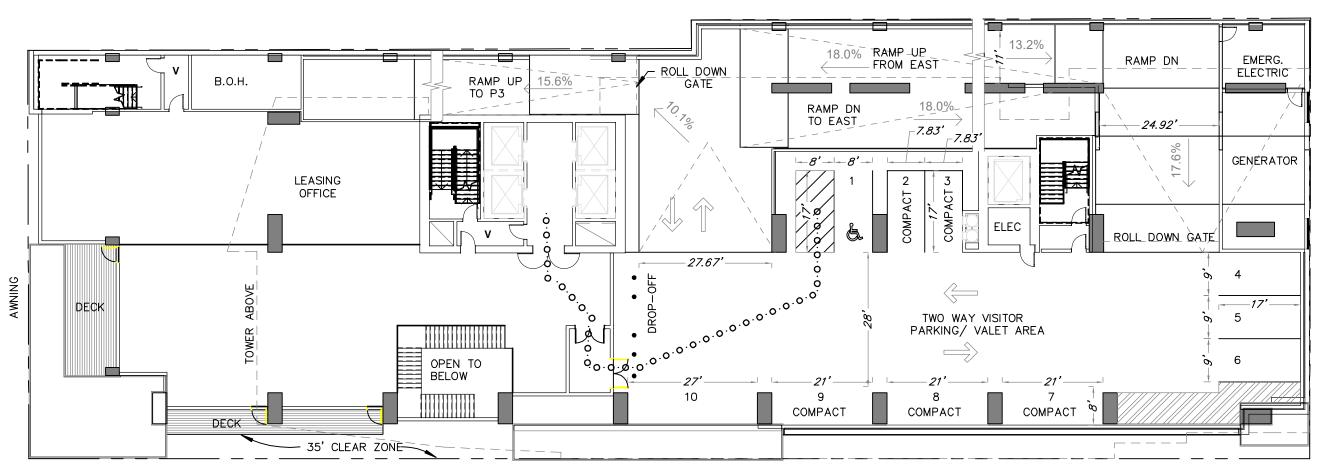

\$20-AW-06

NO. DATE

 $\infty$ 

P:\A379 60 East Avenue\Civil\Construction Drawings\Sheets\12 CIVIL DETAILS.dwg

ADOPTED OF THIS STANDARD.

LEVEL 4,6,8,10,12 TOTAL PARKING=44X5=220

LEVEL 2 TOTAL PARKING=10

STANDARD STALLS ON L9, L11 LEVEL 5,7,9,11
TOTAL PARKING=44X4=176

LEVEL 3 TOTAL PARKING=40

LEVEL 13 TOTAL PARKING=43

1. A MINIMUM VERTICAL CLEARANCE OF 98"
MUST BE PROVIDED FOR VAN ACCESSIBLE
PARKING SPOTS AND ALONG THE
VEHICULAR ROUTE THERETO.
2. EACH COMPACT SPACE WILL BE SIGNED
"SMALL CAR ONLY"