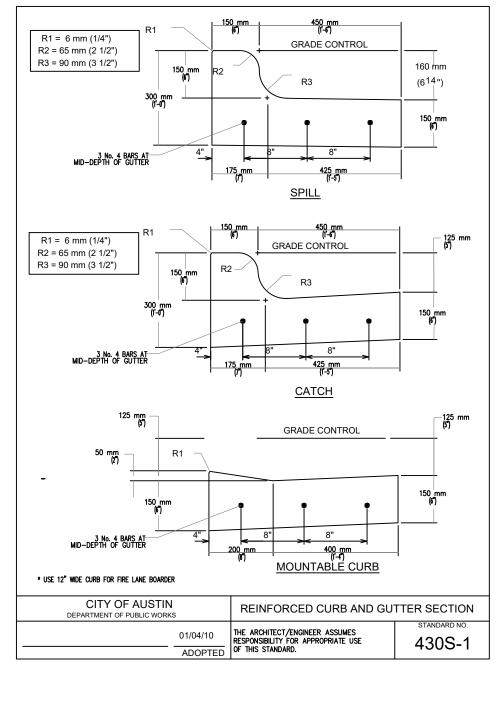

MOVED WHEN IT REACHES A DEPTH OF 150 mm (6 inches). THE SILT SHALL BE DISPOSED OF ON AN APPROVED SITE AND IN SUCH AMANNER THAT WILL NOT CONTRIBUTE TO ADDITIONAL SILTATION.

CITY OF AUSTIN SILT FENCE

RECORD COPY SIGNED FOR THE STANDARD.

5. STANDARD NO. 64 2 5 - 1







RECORD COPY SIGNED
BY J. PATRICK MURPHY

5/23/00
ADDPTED

THE ARCHITECT/ENGINEER ASSUMES
RESPONSIBILITY FOR APPROPRIATE USE
6415-1







N.T.S.







AUSTIN WATER UTILITY

KATHI L FLOWERS 11/19/2015 ADOPTED

RECORD COPY SIGNED BY

METER INSTALLATIONS

STANDARD NO.

THE ARCHITECT/ENGINEER ASSUMES RESPONSIBILITY FOR APPROPRIATE USE OF THIS STANDARD.

STANDARD NO.

\$20-AW-06





NO. DATE

 $\infty$ 

P:\A379 60 East Avenue\Civil\Construction Drawings\Sheets\12 CIVIL DETAILS.dwg











ADOPTED OF THIS STANDARD.























LEVEL 4,6,8,10,12 TOTAL PARKING=44X5=220



LEVEL 2 TOTAL PARKING=10



STANDARD STALLS ON L9, L11 LEVEL 5,7,9,11
TOTAL PARKING=44X4=176



LEVEL 3 TOTAL PARKING=40



LEVEL 13 TOTAL PARKING=43

1. A MINIMUM VERTICAL CLEARANCE OF 98"
MUST BE PROVIDED FOR VAN ACCESSIBLE
PARKING SPOTS AND ALONG THE
VEHICULAR ROUTE THERETO.
2. EACH COMPACT SPACE WILL BE SIGNED
"SMALL CAR ONLY"

- "SMALL CAR ONLY"
- 3. FOUR CAR-SHARE SPACES ARE PROVIDED.4. PROVIDE BIKE REPAIR STATION AND MINIMUM OF THREE BIKE TRAILERS IN

THE BIKE STORAGE ROOM.



| HE LOCATION OF EXISTING UNDERGROUND UTILITIES ARE SHOWN IN AN APPROXIMATE WAY ONLY. ONTRACTOR SHALL DETERMINE THE EXACT LOCATION OF ALL EXISTING UTILITIES BEFORE COMMENS. ONTRACTOR SHALL DETERMINE THE EXACT LOCATION OF ALL EXISTING UTILITIES BEFORE