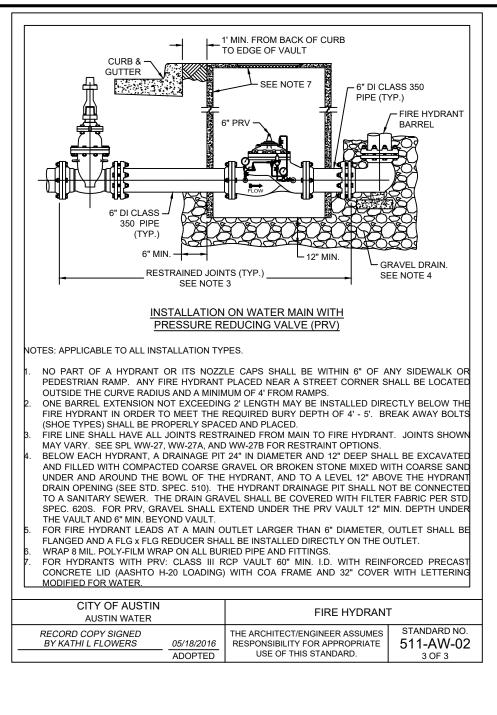

2" CORPORATION STOP, SPL WW-68

2" BALL VALVE, SPL WW-68

2" HDPE WATER SERVICE TUBING, SPL WW-65

COPPER FLARE SINGLE SERVICE FITTING, SPL WW-68

COPPER FLARE DOUBLE SERVICE WYE, SPL WW-68

VALVE VERTICALLY UNDER ANGLE METER STOP)

WATER METER PURCHASED FROM AUSTIN WATER

1" METERS: 8½" LONG x 1" DIA. PROPERTY OWNER'S CUT-OFF VALVE, SPL WW-276

FOR DUAL 1" METERS: USE TWO SINGLE METER BOXES

PROPERTY OWNER'S VALVE BOX AND PO CUTOFF LID

5/8" AND 3/4" METERS: 8 1/8" LONG x 3/4" DIA.

METER BOX AND COVER, SPL WW-145A;

INSTALLATION.

TRAFFIC AREA AND SIDEWALK.

LOCATED MORE THAN 36" BELOW FINAL GRADE.

METER SIZES TO BE SHOWN ON PLANS.

WATER" CAST INTO THEM, SPL WW-145A.

CITY OF AUSTIN

AUSTIN WATER

RECORD COPY SIGNED

JEFF A. KYLE

BRASS WATER METER COUPLING MALE IPT x SWIVEL CO