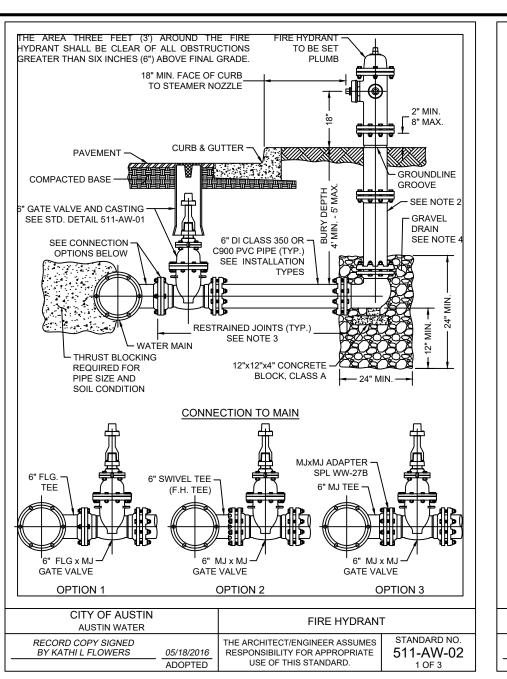

2" CORPORATION STOP, SPL WW-68

2" BALL VALVE, SPL WW-68

2" HDPE WATER SERVICE TUBING, SPL WW-65

COPPER FLARE SINGLE SERVICE FITTING, SPL WW-68

COPPER FLARE DOUBLE SERVICE WYE, SPL WW-68

VALVE VERTICALLY UNDER ANGLE METER STOP)

WATER METER PURCHASED FROM AUSTIN WATER

1" METERS: 8½" LONG x 1" DIA. PROPERTY OWNER'S CUT-OFF VALVE, SPL WW-276

FOR DUAL 1" METERS: USE TWO SINGLE METER BOXES

PROPERTY OWNER'S VALVE BOX AND PO CUTOFF LID

5/8" AND 3/4" METERS: 8 1/8" LONG x 3/4" DIA.

METER BOX AND COVER, SPL WW-145A;

INSTALLATION.

TRAFFIC AREA AND SIDEWALK.

LOCATED MORE THAN 36" BELOW FINAL GRADE.

METER SIZES TO BE SHOWN ON PLANS.

WATER" CAST INTO THEM, SPL WW-145A.

CITY OF AUSTIN

AUSTIN WATER

RECORD COPY SIGNED

JEFF A. KYLE

BRASS WATER METER COUPLING MALE IPT x SWIVE