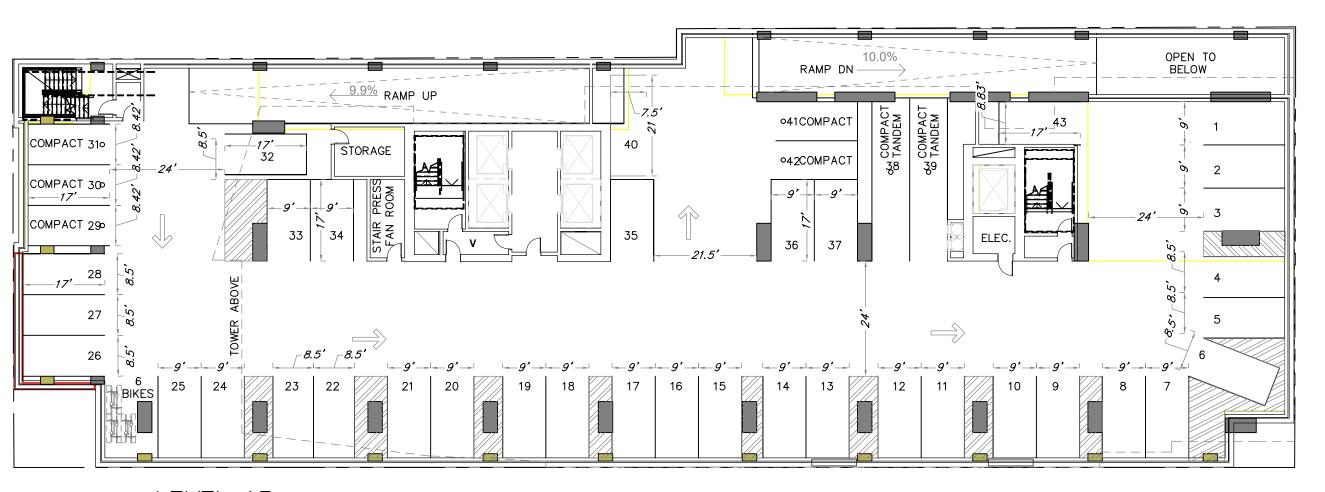

\$20-AW-06

NO. DATE

 $\infty$ 

P:\A379 60 East Avenue\Civil\Construction Drawings\Sheets\12 CIVIL DETAILS.dwg

ADOPTED OF THIS STANDARD.

LEVEL 4,6,8,10,12 TOTAL PARKING=44X5=220

LEVEL 2 TOTAL PARKING=10

STANDARD STALLS ON L9, L11 LEVEL 5,7,9,11
TOTAL PARKING=44X4=176

LEVEL 3 TOTAL PARKING=40

LEVEL 13 TOTAL PARKING=43

1. A MINIMUM VERTICAL CLEARANCE OF 98"
MUST BE PROVIDED FOR VAN ACCESSIBLE
PARKING SPOTS AND ALONG THE
VEHICULAR ROUTE THERETO.
2. EACH COMPACT SPACE WILL BE SIGNED
"SMALL CAR ONLY"