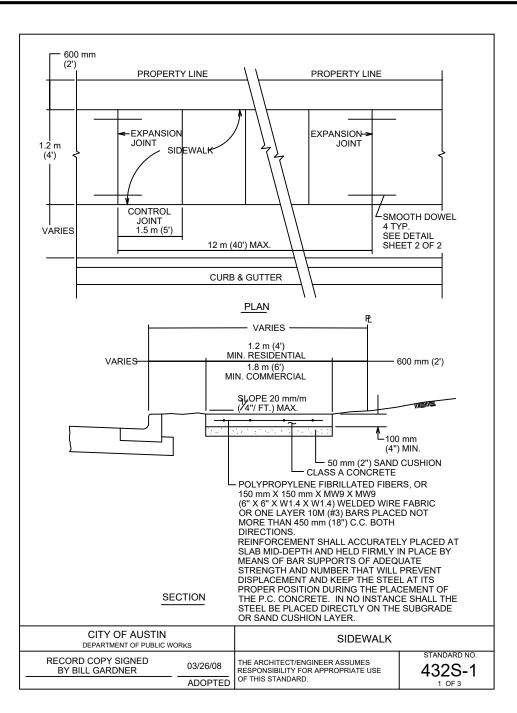

DRAINAGE.

7. ACCUMULATED SILT SHALL BE REMOVED WHEN IT REACHES A DEPTH OF 150 mm (6 inches). THE SILT SHALL BE DISPOSED OF ON AN APPROVED SITE AND IN SUCH AMANNER THAT WILL NOT CONTRIBUTE TO ADDITIONAL SILTATION.

CITY OF AUSTIN SILT FENCE

RECORD COPY SIGNED FOR THE STANDARD.

5. STANDARD NO. 64 2 5 - 1







RECORD COPY SIGNED
BY J. PATRICK MURPHY

5/23/00
ADDPTED

THE ARCHITECT/ENGINEER ASSUMES
RESPONSIBILITY FOR APPROPRIATE USE
6415-1







N.T.S.







AUSTIN WATER UTILITY

KATHI L FLOWERS 11/19/2015 ADOPTED

RECORD COPY SIGNED BY

METER INSTALLATIONS

STANDARD NO.

THE ARCHITECT/ENGINEER ASSUMES RESPONSIBILITY FOR APPROPRIATE USE OF THIS STANDARD.

STANDARD NO.

\$20-AW-06





NO. DATE

 $\infty$ 

P:\A379 60 East Avenue\Civil\Construction Drawings\Sheets\12 CIVIL DETAILS.dwg











ADOPTED OF THIS STANDARD.























LEVEL 4,6,8,10,12 TOTAL PARKING=44X5=220



LEVEL 2 TOTAL PARKING=10



STANDARD STALLS ON L9, L11 LEVEL 5,7,9,11
TOTAL PARKING=44X4=176



LEVEL 3 TOTAL PARKING=40



LEVEL 13 TOTAL PARKING=43

1. A MINIMUM VERTICAL CLEARANCE OF 98"
MUST BE PROVIDED FOR VAN ACCESSIBLE
PARKING SPOTS AND ALONG THE
VEHICULAR ROUTE THERETO.
2. EACH COMPACT SPACE WILL BE SIGNED
"SMALL CAR ONLY"

- "SMALL CAR ONLY"
- 3. FOUR CAR-SHARE SPACES ARE PROVIDED.4. PROVIDE BIKE REPAIR STATION AND MINIMUM OF THREE BIKE TRAILERS IN

THE BIKE STORAGE ROOM.



| HE LOCATION OF EXISTING UNDERGROUND UTILITIES ARE SHOWN IN AN APPROXIMATE WAY ONLY. ONTRACTOR SHALL DETERMINE THE EXACT LOCATION OF ALL EXISTING UTILITIES BEFORE COMMENS. ONTRACTOR SHALL DETERMINE THE EXACT