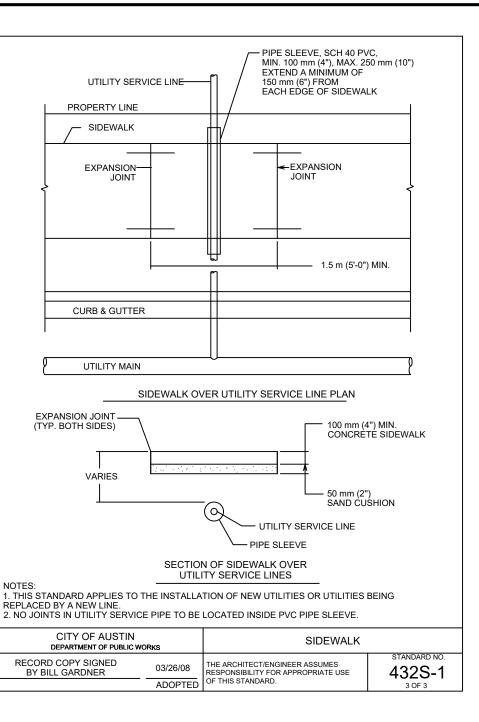

INAGE.

7. ACCUMULATED SILT SHALL BE REMOVED WHEN IT REACHES A DEPTH OF 150 mm (6 inches). THE SILT SHALL BE DISPOSED OF ON AN APPROVED SITE AND IN SUCH AMANNER THAT WILL NOT CONTRIBUTE TO ADDITIONAL SILTATION.

CITY OF AUSTIN SILT FENCE

RECORD COPY SIGNED FOR THE STANDARD.

5. STANDARD NO. 64 2 5 - 1







RECORD COPY SIGNED
BY J. PATRICK MURPHY

5/23/00
ADDPTED

THE ARCHITECT/ENGINEER ASSUMES
RESPONSIBILITY FOR APPROPRIATE USE
6415-1







N.T.S.







AUSTIN WATER UTILITY

KATHI L FLOWERS 11/19/2015 ADOPTED

RECORD COPY SIGNED BY

METER INSTALLATIONS

STANDARD NO.

THE ARCHITECT/ENGINEER ASSUMES RESPONSIBILITY FOR APPROPRIATE USE OF THIS STANDARD.

STANDARD NO.

\$20-AW-06





NO. DATE

 $\infty$ 

P:\A379 60 East Avenue\Civil\Construction Drawings\Sheets\12 CIVIL DETAILS.dwg











ADOPTED OF THIS STANDARD.























LEVEL 4,6,8,10,12 TOTAL PARKING=44X5=220



LEVEL 2 TOTAL PARKING=10



STANDARD STALLS ON L9, L11 LEVEL 5,7,9,11
TOTAL PARKING=44X4=176



LEVEL 3 TOTAL PARKING=40



LEVEL 13 TOTAL PARKING=43

1. A MINIMUM VERTICAL CLEARANCE OF 98"
MUST BE PROVIDED FOR VAN ACCESSIBLE
PARKING SPOTS AND ALONG THE
VEHICULAR ROUTE THERETO.
2. EACH COMPACT SPACE WILL BE SIGNED
"SMALL CAR ONLY"

- "SMALL CAR ONLY"
- 3. FOUR CAR-SHARE SPACES ARE PROVIDED.4. PROVIDE BIKE REPAIR STATION AND MINIMUM OF THREE BIKE TRAILERS IN

THE BIKE STORAGE ROOM.



| HE LOCATION OF EXISTING UNDERGROUND UTILITIES ARE SHOWN IN AN APPROXIMATE WAY ONLY. ONTRACTOR SHALL DETERMINE THE EXACT LOCATION OF ALL EXISTING UTILITIES BEFORE COMMENS. ONTRACTOR SHALL DETERMINE THE EXACT LOC