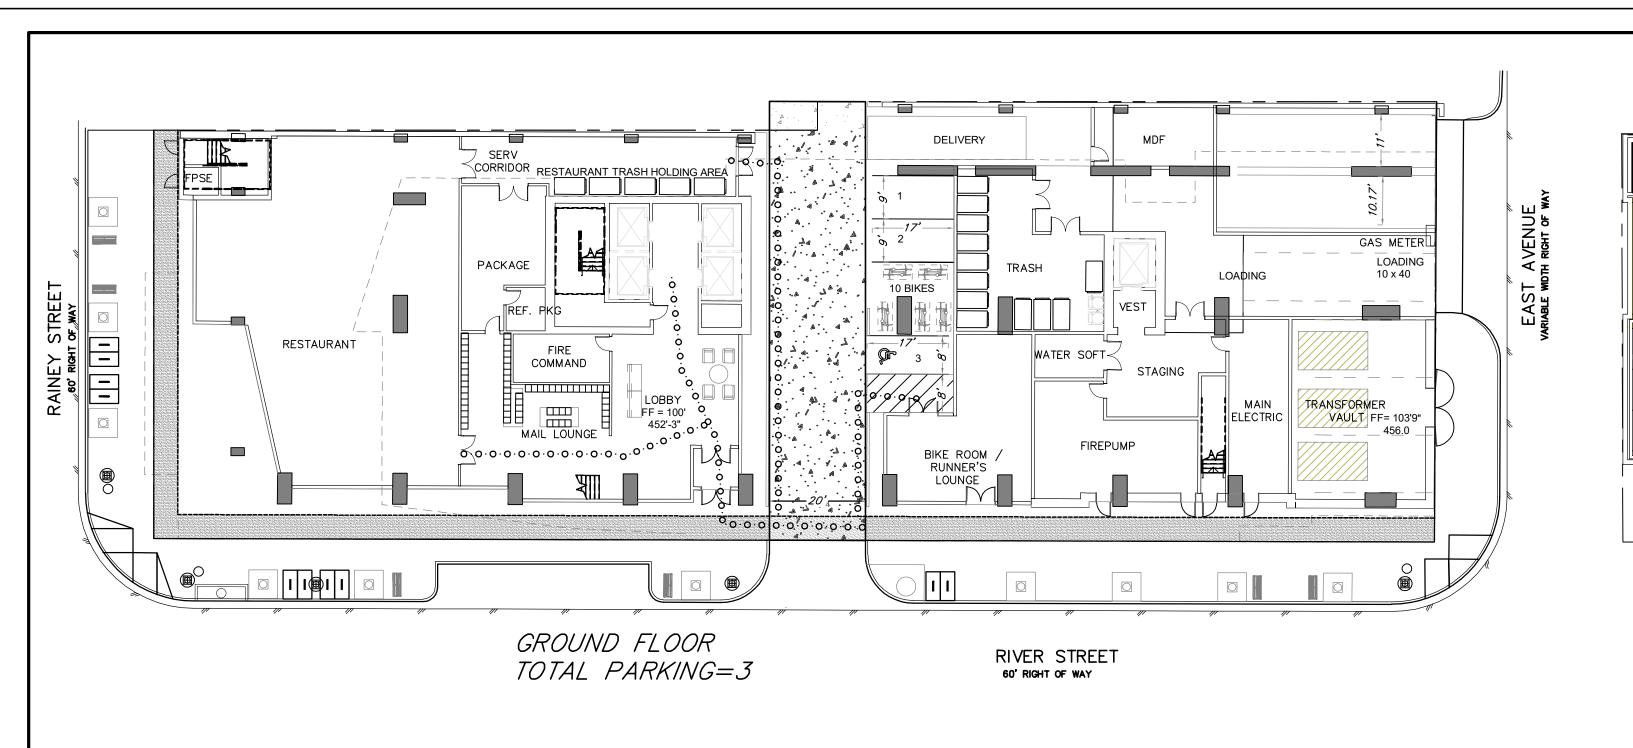

\$20-AW-06

NO. DATE

 $\infty$ 

P:\A379 60 East Avenue\Civil\Construction Drawings\Sheets\12 CIVIL DETAILS.dwg

ADOPTED OF THIS STANDARD.

LEVEL 4,6,8,10,12 TOTAL PARKING=44X5=220

LEVEL 2 TOTAL PARKING=10

STANDARD STALLS ON L9, L11 LEVEL 5,7,9,11
TOTAL PARKING=44X4=176

LEVEL 3 TOTAL PARKING=40

LEVEL 13 TOTAL PARKING=43

1. A MINIMUM VERTICAL CLEARANCE OF 98"
MUST BE PROVIDED FOR VAN ACCESSIBLE
PARKING SPOTS AND ALONG THE
VEHICULAR ROUTE THERETO.
2. EACH COMPACT SPACE WILL BE SIGNED
"SMALL CAR ONLY"