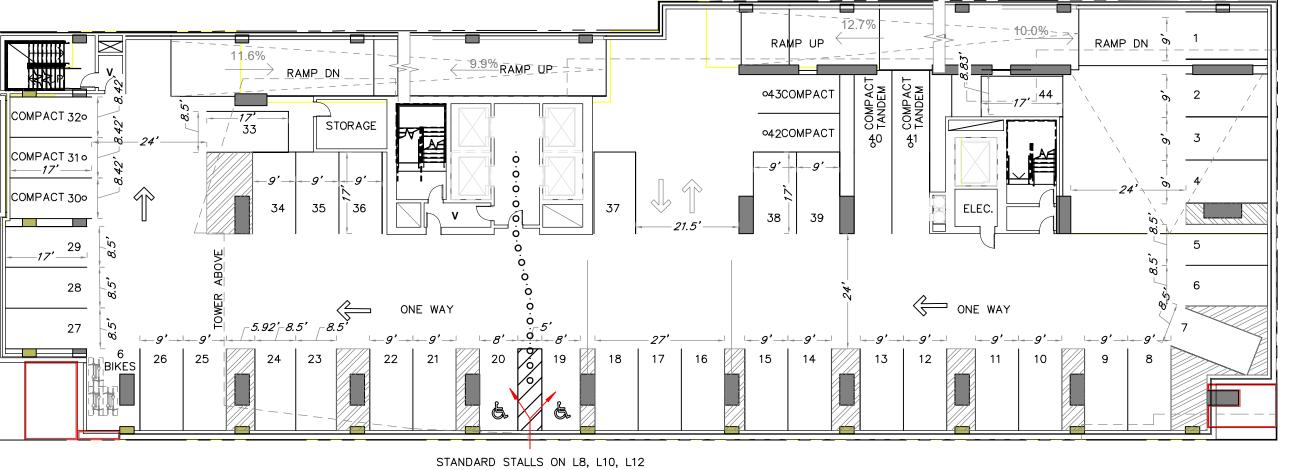

\$20-AW-06

NO. DATE

 $\infty$ 

P:\A379 60 East Avenue\Civil\Construction Drawings\Sheets\12 CIVIL DETAILS.dwg

ADOPTED OF THIS STANDARD.

LEVEL 4,6,8,10,12 TOTAL PARKING=44X5=220

LEVEL 2 TOTAL PARKING=10

STANDARD STALLS ON L9, L11 LEVEL 5,7,9,11
TOTAL PARKING=44X4=176

LEVEL 3 TOTAL PARKING=40

LEVEL 13 TOTAL PARKING=43

1. A MINIMUM VERTICAL CLEARANCE OF 98"
MUST BE PROVIDED FOR VAN ACCESSIBLE
PARKING SPOTS AND ALONG THE
VEHICULAR ROUTE THERETO.
2. EACH COMPACT SPACE WILL BE SIGNED
"SMALL CAR ONLY"