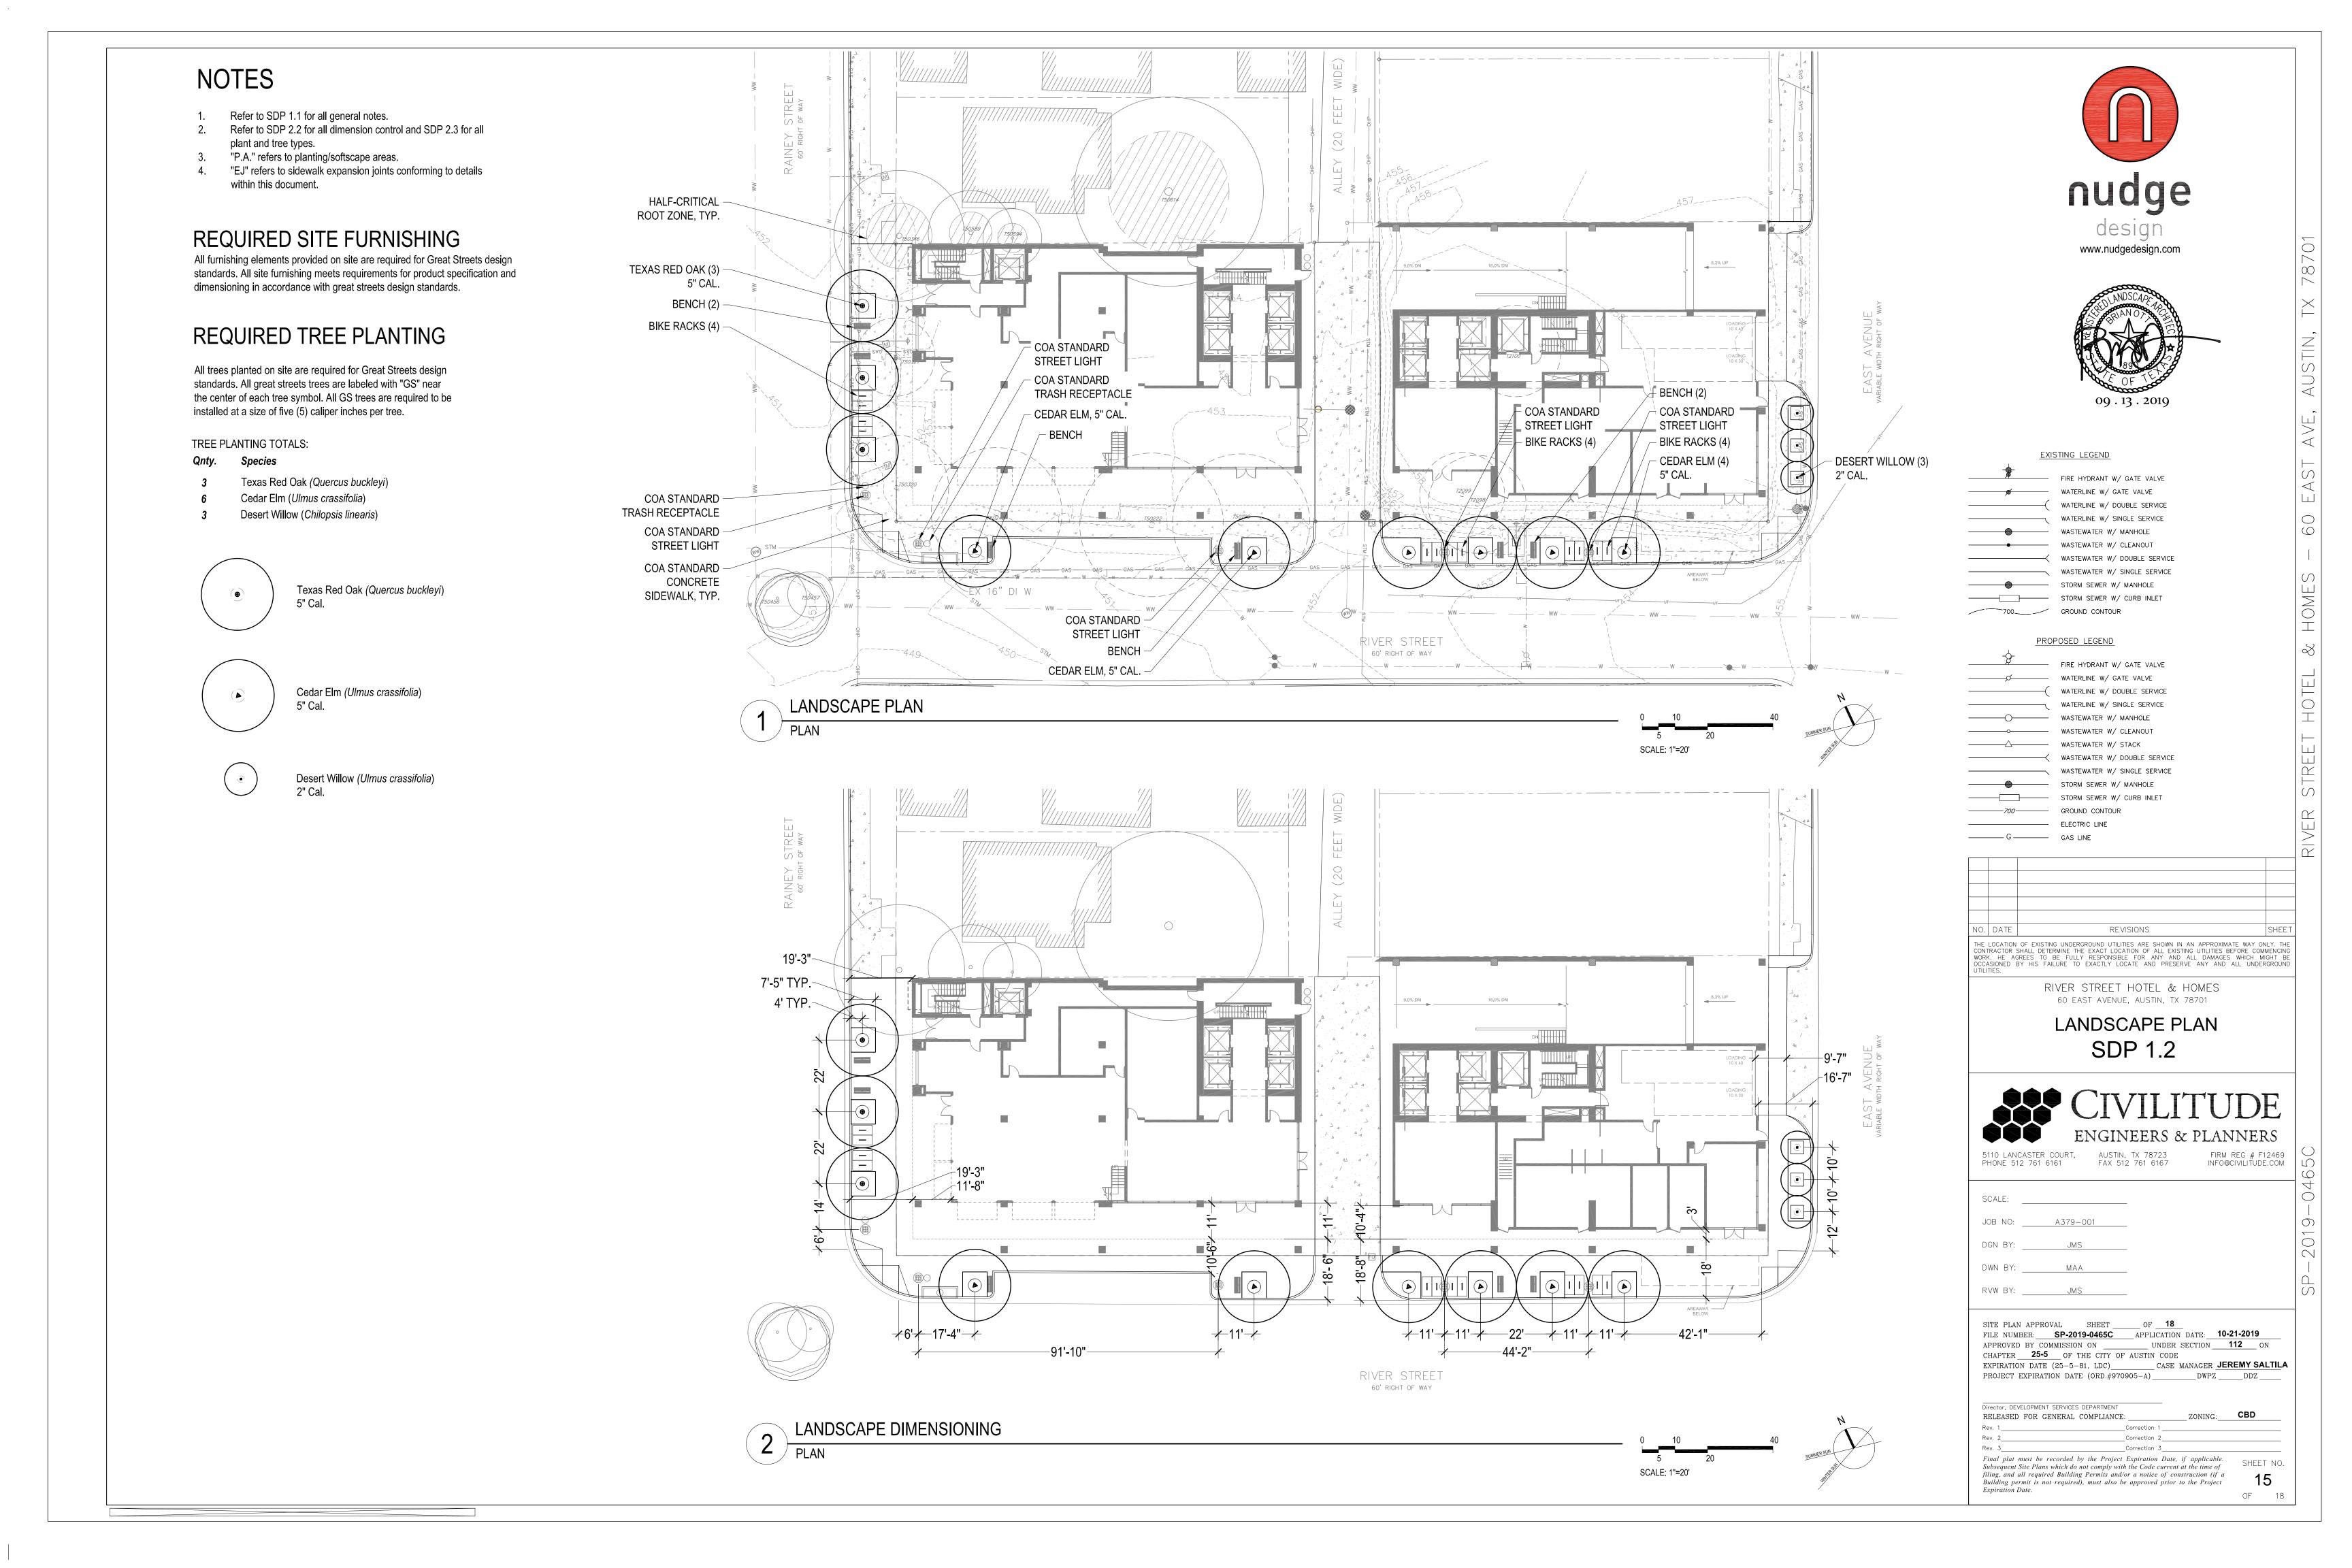

|                           |                    |                       |                         |            |       |      |
| Rev. 2                                                              |                 |                           |                    |                       |                         |            |       |      |
| Rev. 3                                                              |                 |                           |                    |                       |                         |            |       |      |
| Final plat must be<br>Subsequent Site Plan<br>filing, and all requi | recorded by the | e Project E<br>omply with | Expiration the Cod | on Date,<br>e current | if applical at the time | ble.<br>of | HEET  |      |

14 OF 18







EXISTING LEGEND

--- FIRE HYDRANT W/ GATE VALVE

— ( WATERLINE W/ DOUBLE SERVICE

WATERLINE W/ SINGLE SERVICE

─ WASTEWATER W/ DOUBLE SERVICE

─ WASTEWATER W/ SINGLE SERVICE

FIRE HYDRANT W/ GATE VALVE

—( WATERLINE W/ DOUBLE SERVICE

----- WASTEWATER W/ DOUBLE SERVICE → WASTEWATER W/ SINGLE SERVICE

---- STORM SEWER W/ MANHOLE

----- WASTEWATER W/ MANHOLE

WATERLINE W/ SINGLE SERVICE

------ WATERLINE W/ GATE VALVE

----- WASTEWATER W/ MANHOLE ----- WASTEWATER W/ CLEANOUT

STORM SEWER W/ MANHOLE

STORM SEWER W/ CURB INLET

PROPOSED LEGEND

700 \_\_\_\_ GROUND CONTOUR

STORM SEWER W/ CURB INLET

------ ELECTRIC LINE









60 EAST AVENUE, AUSTIN, TX 78701 STANDARD DETAILS SDP 2.1



FAX 512 761 6167

| SCALE:         |                                                  | -      |