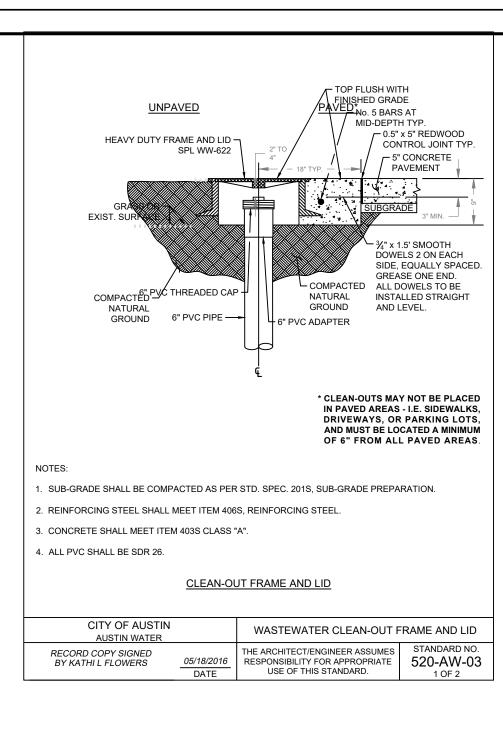

2" CORPORATION STOP, SPL WW-68

2" BALL VALVE, SPL WW-68

2" HDPE WATER SERVICE TUBING, SPL WW-65

COPPER FLARE SINGLE SERVICE FITTING, SPL WW-68

COPPER FLARE DOUBLE SERVICE WYE, SPL WW-68

VALVE VERTICALLY UNDER ANGLE METER STOP)

WATER METER PURCHASED FROM AUSTIN WATER

1" METERS: 8½" LONG x 1" DIA. PROPERTY OWNER'S CUT-OFF VALVE, SPL WW-276

FOR DUAL 1" METERS: USE TWO SINGLE METER BOXES

PROPERTY OWNER'S VALVE BOX AND PO CUTOFF LID

5/8" AND 3/4" METERS: 8 1/8" LONG x 3/4" DIA.

METER BOX AND COVER, SPL WW-145A;

INSTALLATION.

TRAFFIC AREA AND SIDEWALK.

LOCATED MORE THAN 36" BELOW FINAL GRADE.

METER SIZES TO BE SHOWN ON PLANS.

WATER" CAST INTO THEM, SPL WW-145A.

CITY OF AUSTIN

AUSTIN WATER

RECORD COPY SIGNED

JEFF A. KYLE

BRASS WATER METER COUPLING MALE IPT x SWIVEL COUPLING NUT:

ABOVE GRANULAR BEDDING AS REQUIRED BY SECTION 510.3 (25).

METER BOX CUT OUTS SHALL NOT EXCEED TWO TIMES THE PIPE DIAMETER.

USE OF THIS STANDARD.

1" HDPE WATER SERVICE TUBING, SPL WW-65

NOTES (CON'T)

USE OF THIS STANDARD.

1. STEEL OR WOOD POSTS WHICH SUPPORT THE SILT FENCE SHALL BE INSTALLED ON A SLIGHT ANGLE TOWARD THE ANTICIPATED RUNOFF SOURCE. POST MUST BE EMBEDDED A MINIMUM OF 300 mm (12 INCHES). IF WOOD POSTS CANNOT ACHIEVE 300 mm (12 inches) DEPTH, USE STEEL POSTS.