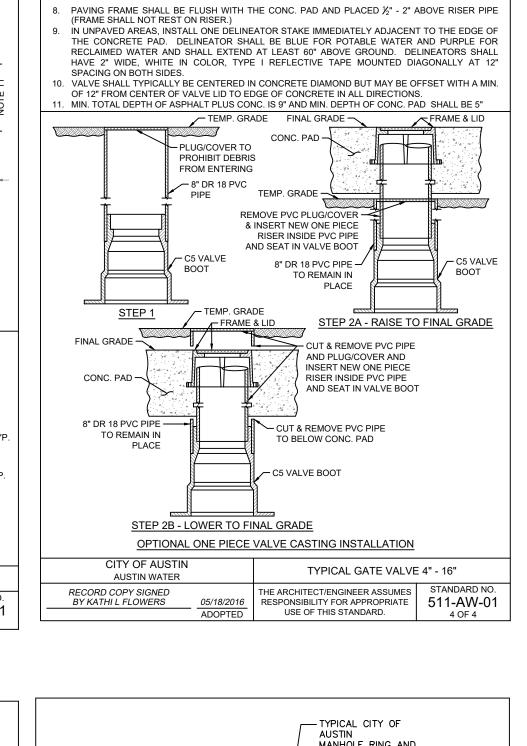

VERTICALLY UNDER ANGLE METER STOP)

WATER METER PURCHASED FROM AUSTIN WATER

1" METERS: 8½" LONG x 1" DIA. PROPERTY OWNER'S CUT-OFF VALVE, SPL WW-276

FOR DUAL 1" METERS: USE TWO SINGLE METER BOXES

PROPERTY OWNER'S VALVE BOX AND PO CUTOFF LID

5/8" AND 3/4" METERS: 8 1/8" LONG x 3/4" DIA.

METER BOX AND COVER, SPL WW-145A;

INSTALLATION.

TRAFFIC AREA AND SIDEWALK.

LOCATED MORE THAN 36" BELOW FINAL GRADE.

METER SIZES TO BE SHOWN ON PLANS.

WATER" CAST INTO THEM, SPL WW-145A.

CITY OF AUSTIN

AUSTIN WATER

RECORD COPY SIGNED

JEFF A. KYLE

BRASS WATER METER COUPLING MALE IPT x SWIVEL COUPLING NUT:

ABOVE GRANULAR BEDDING AS REQUIRED BY SECTION 510.3 (25).

METER BOX CUT OUTS SHALL NOT EXCEED TWO TIMES THE PIPE DIAMETER.

USE OF THIS STANDARD.

1" HDPE WATER SERVICE TUBING, SPL WW-65





NOTES (CON'T)















USE OF THIS STANDARD.



1. STEEL OR WOOD POSTS WHICH SUPPORT THE SILT FENCE SHALL BE INSTALLED ON A SLIGHT ANGLE TOWARD THE ANTICIPATED RUNOFF SOURCE. POST MUST BE EMBEDDED A MINIMUM OF 300 mm (12 INCHES). IF WOOD POSTS CANNOT ACHIEVE 300 mm (12 inches) DEPTH, USE STEEL POSTS.

2. THE TOE OF THE SILT FENCE SHALL BE TRENCHED IN WITH A SPADE OR MECHANICAL TRENCHER, SO THAT THE DOWNSLOPE FACE OF THE TRENCH IS FLAT AND PERPENDICULAR TO THE LINE OF FLOW.

3. THE TRENCH MUST BE A MINIMUM OF 150 mm (6 inches) DEEP AND 150 mm (6 inches) WIDE TO ALLOW FOR THE SILT FENCE FABRIC TO BE LAID IN THE GROUND AND BACKFILLED WITH COMPACTED MATERIAL.

4. SILT FENCE FABRIC SHOULD BE SECURELY FASTENED TO EACH STEEL OR WOOD SUPPORT POST OR TO WOVEN WIRE, WHICH IS IN TURN ATTACHED