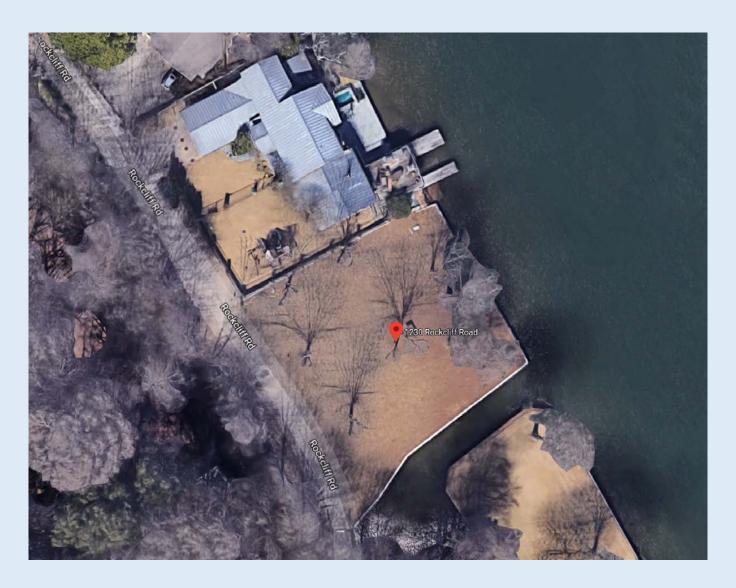

# 1230 Rockcliff Road Austin, Texas 78746

Case#C15-2020-0060

E-4/2-PRESENTATION

## VARIANCE REQUEST

1. LDC 25-2-551(B) – reduce the Lake Austin shoreline setback on the canal only from 25' to 10'

#### E-4/3-PRESENTATION

# **AERIAL**



#### E-4/4-PRESENTATION

## LAKECLIFF PLAT

| 175