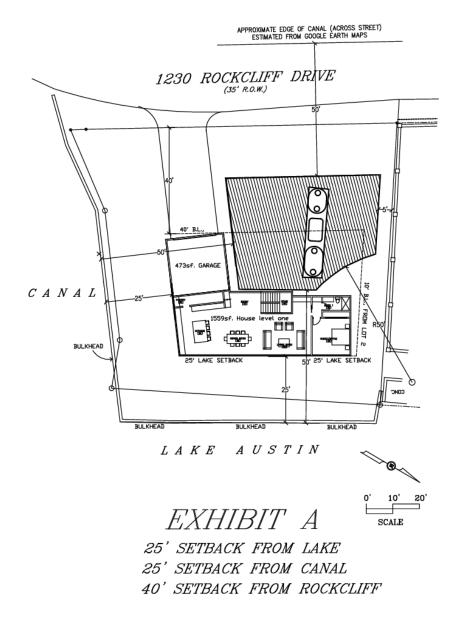

## SITE PLAN

This site plan shows the impervious cover calculations without the variance.

### SITE PLAN

This site plan shows the impervious cover calculations with the variance.

# E-4/10-PRESENTATION 1230 ROCKCLIFF DRIVE 489sf, GARAGE C A N A LBULKHEAD BULKHEAD BULKHEAD LAKE AUSTIN EXHIBIT B SCALE 25' SETBACK FROM LAKE 10' SETBACK FROM CANAL

40' SETBACK FROM ROCKCLIFF