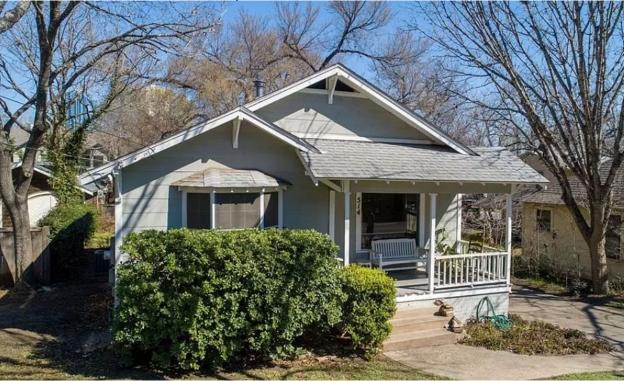

#### PROPOSAL

Demolish a ca. 1929 house.

#### ARCHITECTURE

One-story house clad in asbestos siding, with gabled roof, partial-width side-gabled covered porch, triangular knee braces, exposed rafter tails, and replacement bay and picture windows.