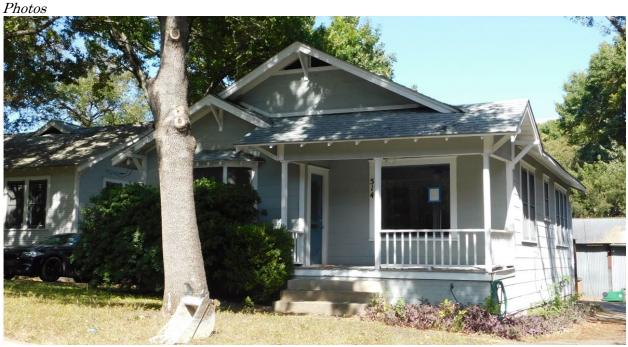

#### PROPOSAL

Demolish a ca. 1929 house.

#### ARCHITECTURE

One-story house clad in asbestos siding, with gabled roof, partial-width side-gabled covered porch, triangular knee braces, exposed rafter tails, and replacement bay and picture windows.