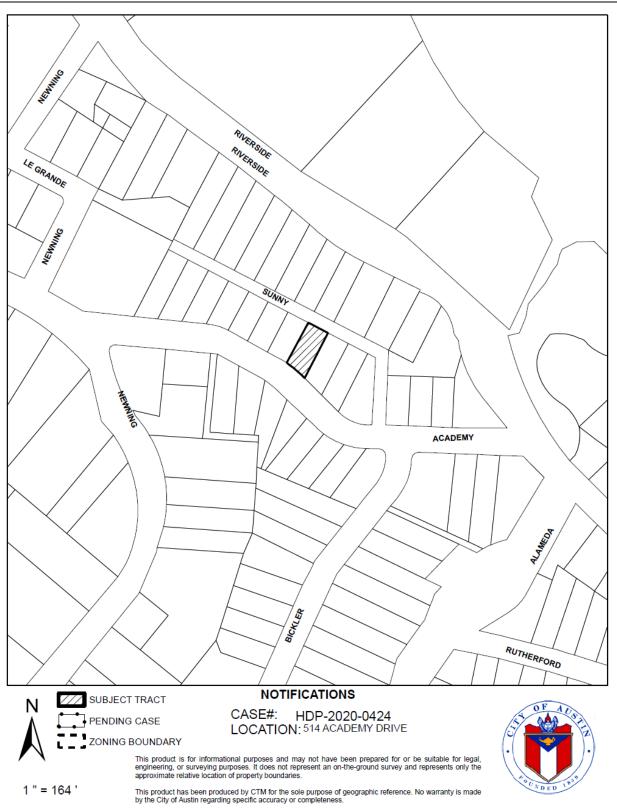

#### HISTORIC LANDMARK COMMISSION DECEMBER 14, 2020 DEMOLITION AND RELOCATION PERMITS HDP-2020-0424 514 ACADEMY DRIVE

#### STAFF COMMENTS

Note: According to the Texas Historical Commission, 514 Academy Drive has been deemed contributing to the pending <u>Travis Heights-Fairview Park National Register Historic</u> <u>District.</u>