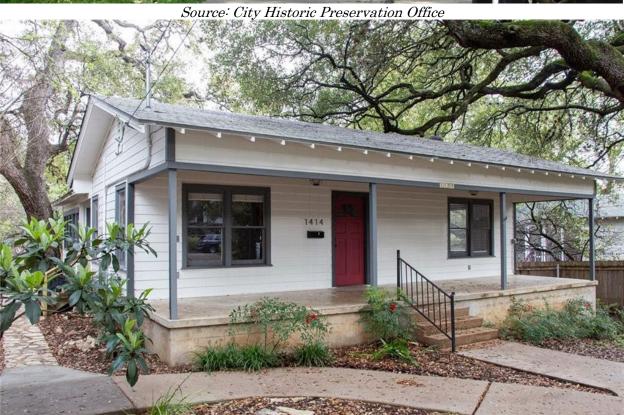

#### ARCHITECTURE

One-story house clad in horizontal wood siding, with single and paired 1:1 wood windows, side-gabled composition shingle roof with exposed rafter tails, and a full-width porch.