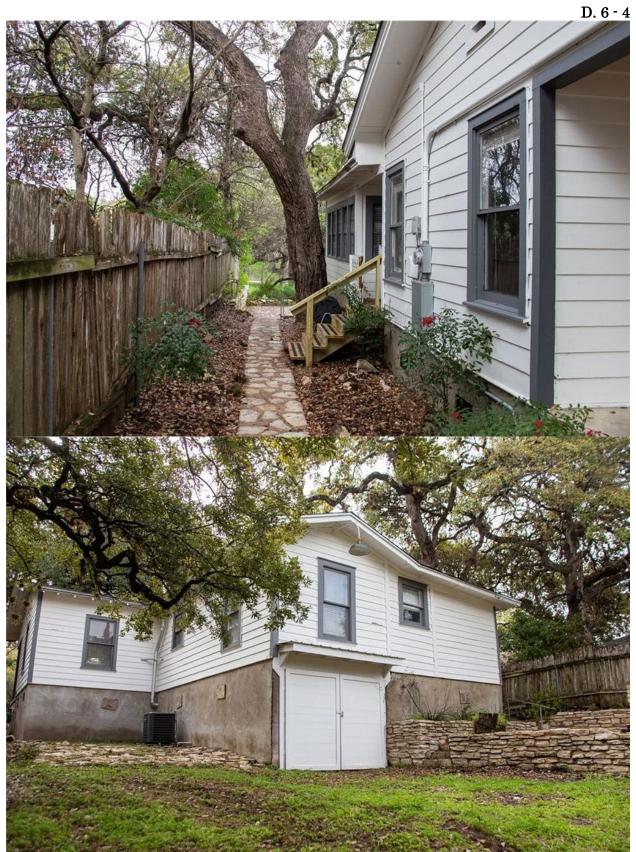

#### PROPOSAL

Demolish a ca. 1932 house.

#### ARCHITECTURE

One-story house clad in horizontal wood siding, with single and paired 1:1 wood windows, side-gabled composition shingle roof with exposed rafter tails, and a full-width porch.