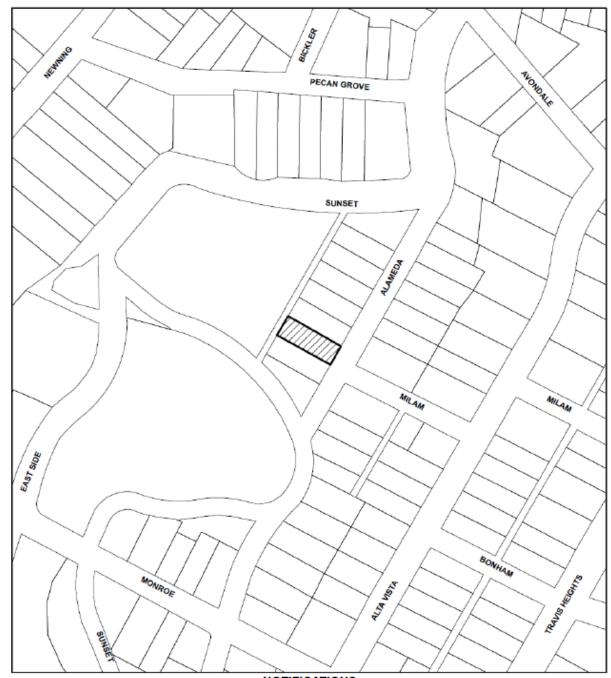

# NOTIFICATIONS

CASE#: HDP-2020-0453 LOCATION: 1414 ALAMEDA DRIVE

This product is for informational purposes and may not have been prepared for or be suitable for legal, engineering, or surveying purposes. It does not represent an on-the-ground survey and represents only the approximate relative location of property boundaries.

1"=168'

This product has been produced by CTM for the sole purpose of geographic reference. No warranty is made by the City of Austin regarding specific accuracy or completeness.

Source: Realtor.com, 2020