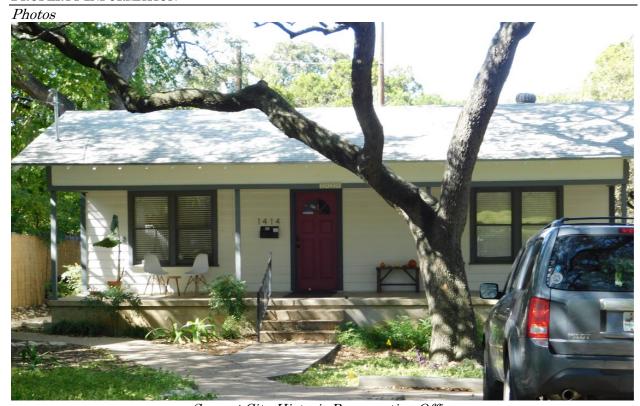

#### ARCHITECTURE

One-story house clad in horizontal wood siding, with single and paired 1:1 wood windows, side-gabled composition shingle roof with exposed rafter tails, and a full-width porch.