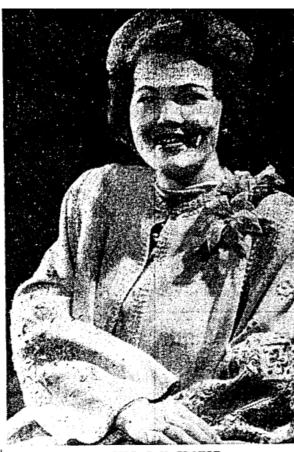

# San Antonio Ceremony **Unites Pair**

Mildred Edgar **Becomes Bride** Of C. H. Slator

In a double-ring ceremony read Tuesday noon in the Alamo Heights Methodist Church in San Antonio Miss Mildred Edgar, daughter of Mr. and Mrs. Joe Edgar Sr., 51 Summit View, Austin, became the bride of C. H. Slator, son of the late Mr. and Mrs. J. D. Slator Sr. of Llano.

MRS. C. H. SLATOR

<u>The Austin American</u> (1914-1973): Nov 2, 1947

It's New

It's News