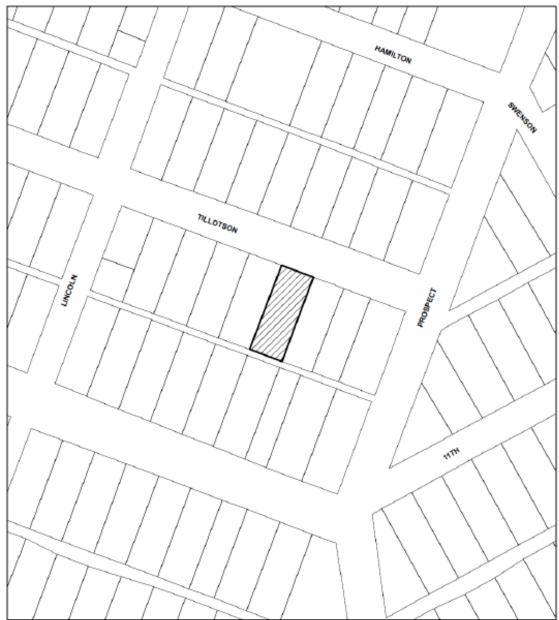

# HISTORIC LANDMARK COMMISSION DECEMBER 14, 2020 DEMOLITION AND RELOCATION PERMITS HDP-2020-0497 2011 TILLOTSON AVENUE

## NOTIFICATIONS

CASE#: GF 20-175055 LOCATION: 2011 Tillotson Avenue

This product is for informational purposes and may not have been prepared for or be suitable for legal, engineering, or surveying purposes. It does not represent an on-the-ground survey and represents only the approximate relative location of property boundaries.

1 " = 89 '

This product has been produced by CTM for the sole purpose of geographic reference. No warranty is made by the City of Austin regarding specific accuracy or completeness.