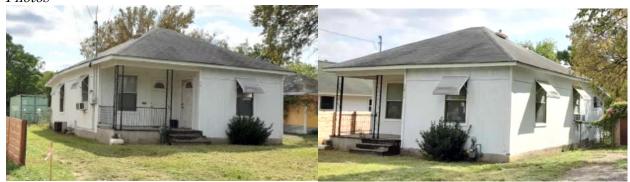

#### PROPOSAL

Relocate a ca. 1918 house to Buda, Texas.

#### ARCHITECTURE

One-story house with pyramidal hipped roof, partial-width porch, vertical wood siding, 1:1 aluminum windows, and double entry doors.

# Photos

Source: Applicant, 2020

Source: zillow.com, accessed 2020