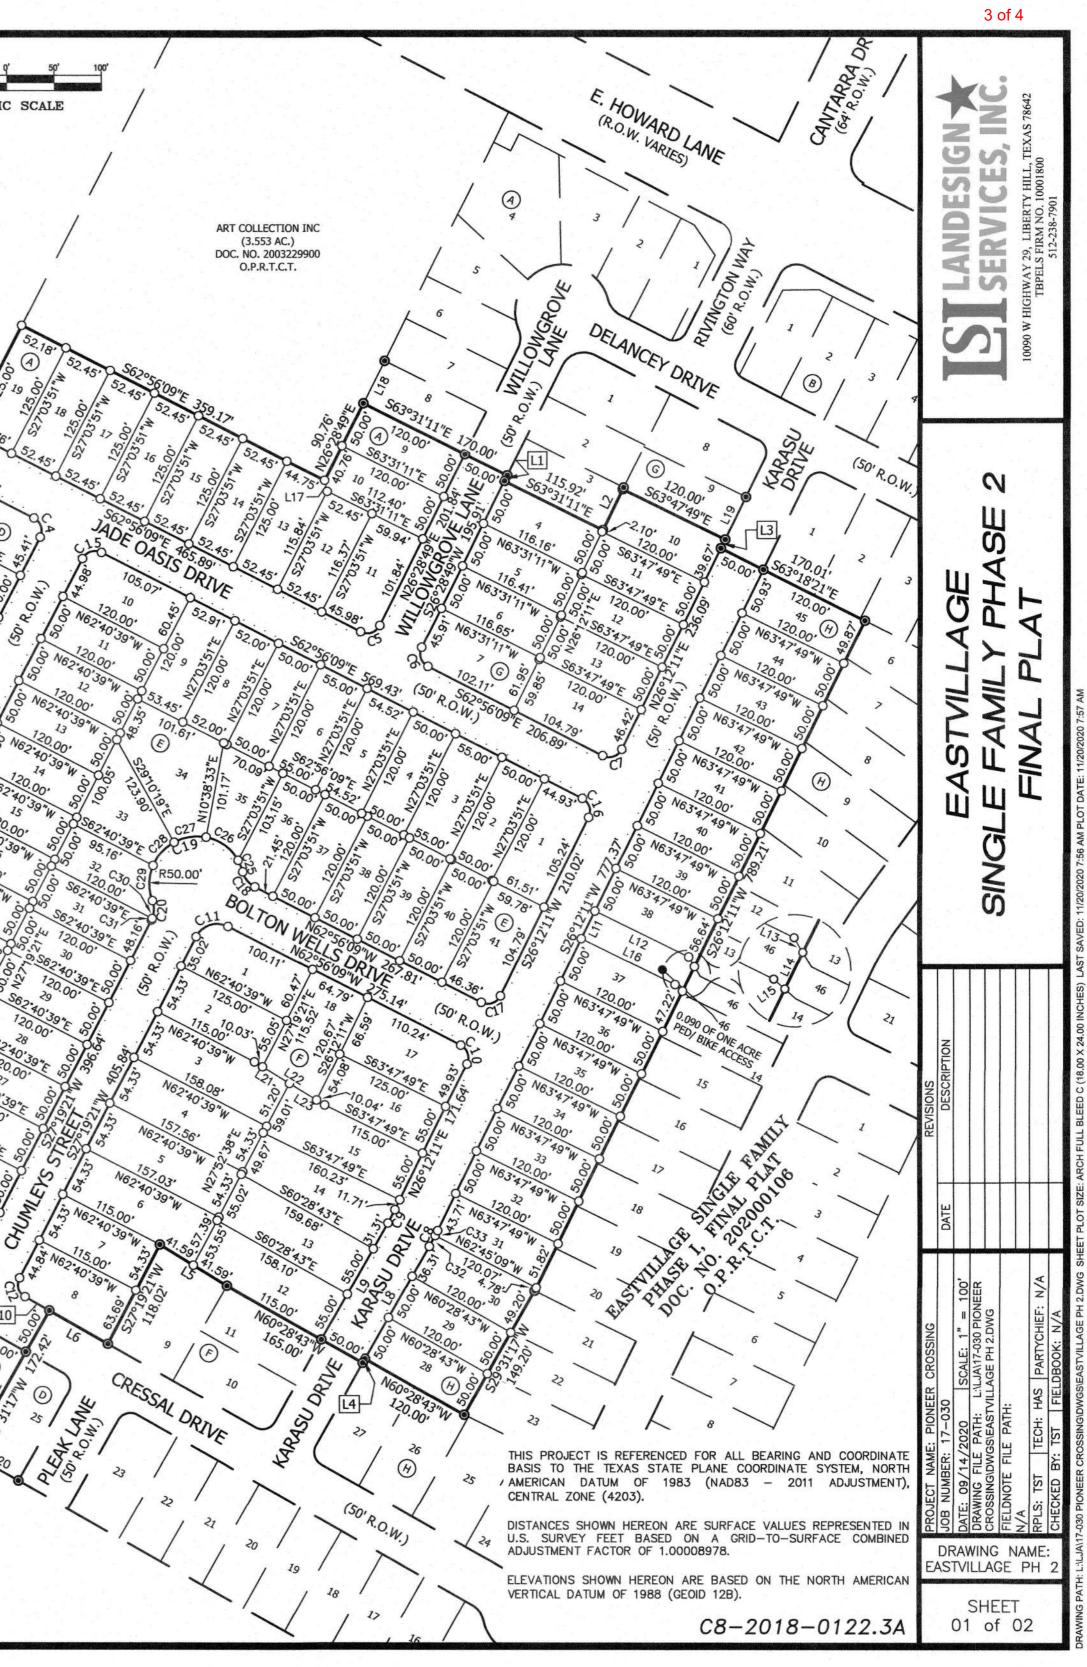

GRIDS: MQ32

**WATERSHED**: Harris Branch

EXISTING ZONING: PUD

DISTRICT: 1

**<u>SIDEWALKS</u>**: Sidewalks will be constructed along all internal streets.

**DEPARTMENT COMMENTS:** This request is for the approval of East Village Single Family Phase 2, a final plat comprised of 119 lots on 22.17 acres. There will be 118 residential lots and one pedestrian/bike lot. All comments have been cleared. The plat complies with the criteria for approval in LDC 25-4-84(B) and staff recommends approval.