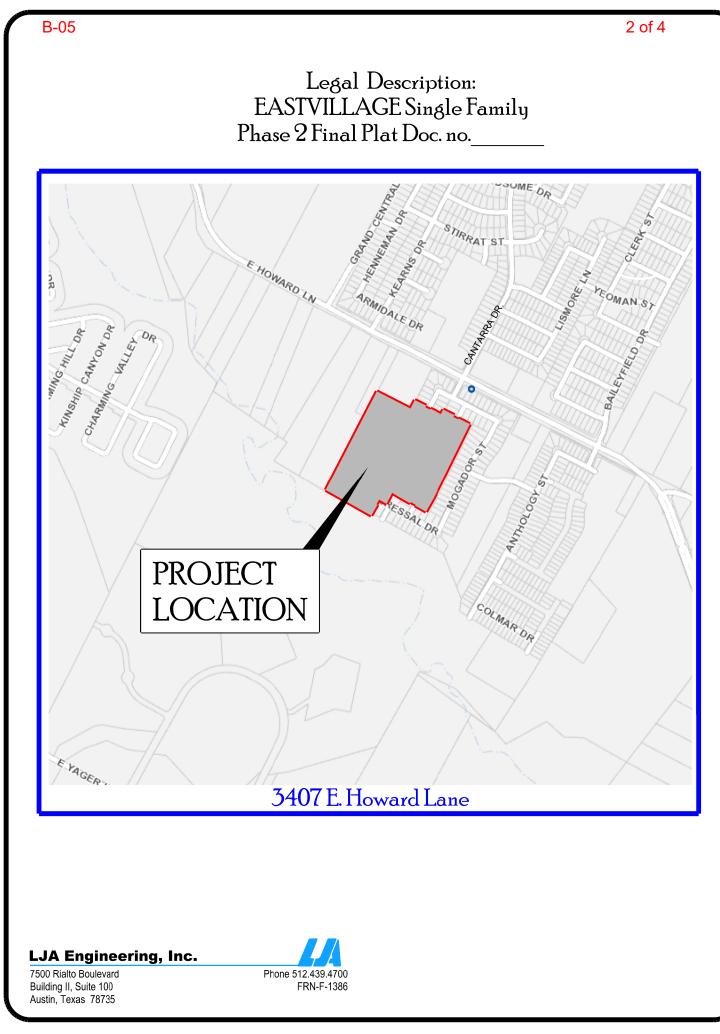

CASE NO.: C8-2018-0122.3A

**<u>SUBDIVISION NAME</u>**: East Village Phase 2

**AREA:** 22.17 acres

APPLICANT: RH Pioneer North LLC (Annie Atkinson)

AGENT: LJA Engineering, (Angela Ploetz)

ADDRESS OF SUBDIVISION: 3407 East Howard Lane

GRIDS: MQ32

**WATERSHED**: Harris Branch

EXISTING ZONING: PUD

DISTRICT: 1

**<u>SIDEWALKS</u>**: Sidewalks will be constructed along all internal streets.

**DEPARTMENT COMMENTS:** This request is for the approval of East Village Single Family Phase 2, a final plat comprised of 119 lots on 22.17 acres. There will be 118 residential lots and one pedestrian/bike lot. All comments have been cleared. The plat complies with the criteria for approval in LDC 25-4-84(B) and staff recommends approval.