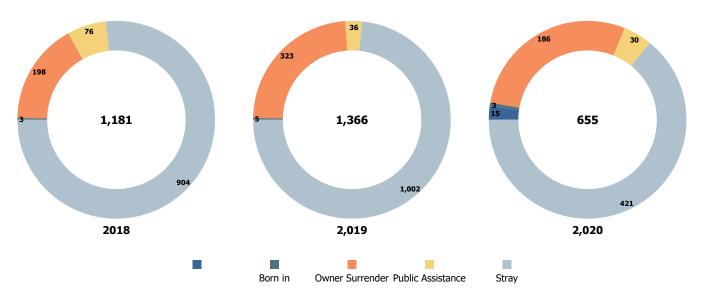

# Austin Animal Center November 2018 to 2020 Intakes

| ¥ ¥               | 2018 |     |       | 2019 |     |       | 2020 |     |       |
|-------------------|------|-----|-------|------|-----|-------|------|-----|-------|
|                   | Cat  | Dog | Total | Cat  | Dog | Total | Cat  | Dog | Total |
|                   | 0    | 0   | 0     | 0    | 0   | 0     | 2    | 13  | 15    |
| Born in           | 0    | 3   | 3     | 0    | 5   | 5     | 3    | 0   | 3     |
| Owner Surrender   | 60   | 138 | 198   | 114  | 209 | 323   | 65   | 121 | 186   |
| Public Assistance | 9    | 67  | 76    | 6    | 30  | 36    | 3    | 27  | 30    |
| Stray             | 317  | 587 | 904   | 393  | 609 | 1,002 | 142  | 279 | 421   |
| Total             | 386  | 795 | 1,181 | 513  | 853 | 1,366 | 215  | 440 | 655   |

### Yearly November Intakes by Intake Type