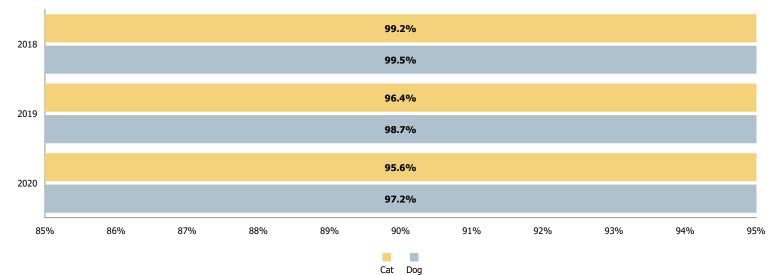

| 0     | 0         | 1     |
| Missing           | 0                  | 0      | 0         | 1                 | 0     | 0         | 1     |
| RTO               | 0                  | 1      | 6         | 0                 | 9     | 71        | 87    |
| Rto-Adopt         | 0                  | 0      | 1         | 0                 | 0     | 3         | 4     |
| Transfer          | 10                 | 11     | 30        | 21                | 31    | 50        | 153   |
| Total             | 13                 | 182    | 82        | 25                | 106   | 241       | 649   |





## Outcomes by Age Breakdown







## Austin Animal Center November 2020 Live Release Rates



#### Live Release Rates by Age Breakdown



## Yearly November Live Release Rates Compared