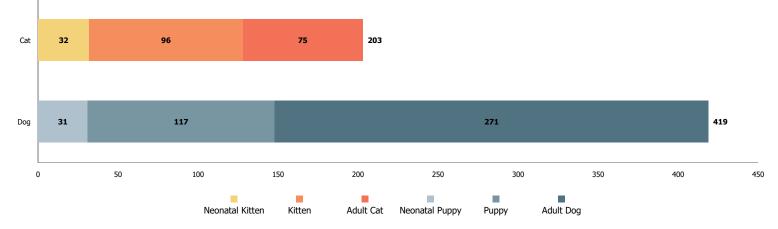

# Austin Animal Center November 2020 Intakes

|                   | ¥                  | ¥      | V         | 35                | 35    | 25           |       |
|-------------------|--------------------|--------|-----------|-------------------|-------|--------------|-------|
|                   | Neonatal<br>Kitten | Kitten | Adult Cat | Neonatal<br>Puppy | Puppy | Adult<br>Dog | Total |
| Born in           | 3                  | 0      | 0         | 0                 | 0     | 0            | 3     |
| Owner Surrender   | 3                  | 28     | 34        | 12                | 32    | 77           | 186   |
| Public Assistance | 0                  | 0      | 3         | 1                 | 3     | 23           | 30    |
| Stray             | 26                 | 68     | 36        | 18                | 76    | 164          | 388   |
| Total             | 32                 | 96     | 73        | 31                | 111   | 264          | 607   |