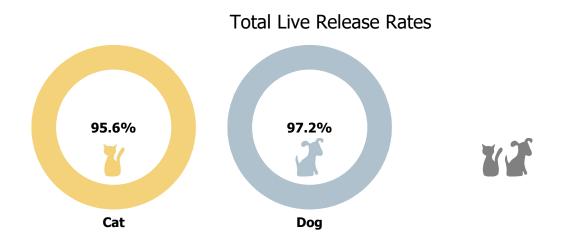

1     | 8         | 22    |
| Lost Exp          | 0                  | 0      | 1         | 0                 | 0     | 0         | 1     |
| Missing           | 0                  | 0      | 0         | 1                 | 0     | 0         | 1     |
| RTO               | 0                  | 1      | 6         | 0                 | 9     | 71        | 87    |
| Rto-Adopt         | 0                  | 0      | 1         | 0                 | 0     | 3         | 4     |
| Transfer          | 10                 | 11     | 30        | 21                | 31    | 50        | 153   |
| Total             | 13                 | 182    | 82        | 25                | 106   | 241       | 649   |





## Outcomes by Age Breakdown







## Austin Animal Center November 2020 Live Release Rates



#### Live Release Rates by Age Breakdown



## Yearly November Live Release Rates Compared