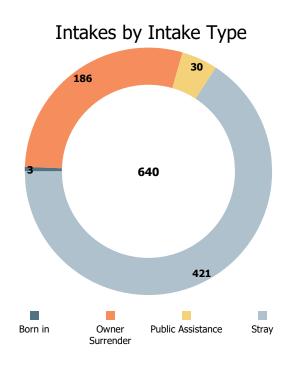

# Austin Animal Center November 2020 Intakes

|                   | ¥                  | ¥      | V         | 35                | 35    | 25           |       |
|-------------------|--------------------|--------|-----------|-------------------|-------|--------------|-------|
|                   | Neonatal<br>Kitten | Kitten | Adult Cat | Neonatal<br>Puppy | Puppy | Adult<br>Dog | Total |
| Born in           | 3                  | 0      | 0         | 0                 | 0     | 0            | 3     |
| Owner Surrender   | 3                  | 28     | 34        | 12                | 32    | 77           | 186   |
| Public Assistance | 0                  | 0      | 3         | 1                 | 3     | 23           | 30    |
| Stray             | 26                 | 68     | 36        | 18                | 76    | 164          | 388   |
| Total             | 32                 | 96     | 73        | 31                | 111   | 264          | 607   |