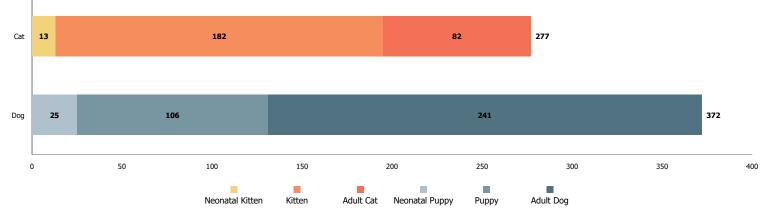

# Austin Animal Center November 2020 Outcomes

|                   | 8                  | V      | V         | 25                | 3     |           |       |
|-------------------|--------------------|--------|-----------|-------------------|-------|-----------|-------|
|                   | Neonatal<br>Kitten | Kitten | Adult Cat | Neonatal<br>Puppy | Puppy | Adult Dog | Total |
| Adoption          | 0                  | 165    | 35        | 0                 | 62    | 107       | 369   |
| Deceased          | 0                  | 3      | 0         | 1                 | 0     | 1         | 5     |
| Disposal          | 0                  | 0      | 2         | 1                 | 3     | 1         | 7     |
| Humane Euthanasia | 3                  | 2      | 7         | 1                 | 1     | 8         | 22    |
| Lost Exp          | 0                  | 0      | 1         | 0                 | 0     | 0         | 1     |
| Missing           | 0                  | 0      | 0         | 1                 | 0     | 0         | 1     |
| RTO               | 0                  | 1      | 6         | 0                 | 9     | 71        | 87    |
| Rto-Adopt         | 0                  | 0      | 1         | 0                 | 0     | 3         | 4     |
| Transfer          | 10                 | 11     | 30        | 21                | 31    | 50        | 153   |
| Total             | 13                 | 182    | 82        | 25                | 106   | 241       | 649   |

## Outcomes by Age Breakdown