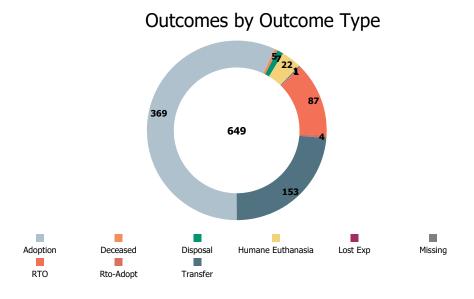

# Austin Animal Center November 2020 Outcomes

|                   | 8                  | V      | V         | 25                | 3     |           |       |
|-------------------|--------------------|--------|-----------|-------------------|-------|-----------|-------|
|                   | Neonatal<br>Kitten | Kitten | Adult Cat | Neonatal<br>Puppy | Puppy | Adult Dog | Total |
| Adoption          | 0                  | 165    | 35        | 0                 | 62    | 107       | 369   |
| Deceased          | 0                  | 3      | 0         | 1                 | 0     | 1         | 5     |
| Disposal          | 0                  | 0      | 2         | 1                 | 3     | 1         | 7     |
| Humane Euthanasia | 3                  | 2      | 7         | 1                 | 1     | 8         | 22    |
| Lost Exp          | 0                  | 0      | 1         | 0                 | 0     | 0         | 1     |
| Missing           | 0                  | 0      | 0         | 1                 | 0     | 0         | 1     |
| RTO               | 0                  | 1      | 6         | 0                 | 9     | 71        | 87    |
| Rto-Adopt         | 0                  | 0      | 1         | 0                 | 0     | 3         | 4     |
| Transfer          | 10                 | 11     | 30        | 21                | 31    | 50        | 153   |
| Total             | 13                 | 182    | 82        | 25                | 106   | 241       | 649   |

## Outcomes by Age Breakdown