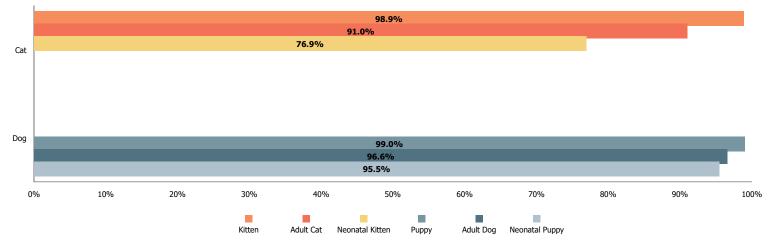

| 0                  | 0      | 1         | 0                 | 0     | 0         | 1     |
| Missing           | 0                  | 0      | 0         | 1                 | 0     | 0         | 1     |
| RTO               | 0                  | 1      | 6         | 0                 | 9     | 71        | 87    |
| Rto-Adopt         | 0                  | 0      | 1         | 0                 | 0     | 3         | 4     |
| Transfer          | 10                 | 11     | 30        | 21                | 31    | 50        | 153   |
| Total             | 13                 | 182    | 82        | 25                | 106   | 241       | 649   |





## Outcomes by Age Breakdown







## Austin Animal Center November 2020 Live Release Rates



#### Live Release Rates by Age Breakdown



## Yearly November Live Release Rates Compared