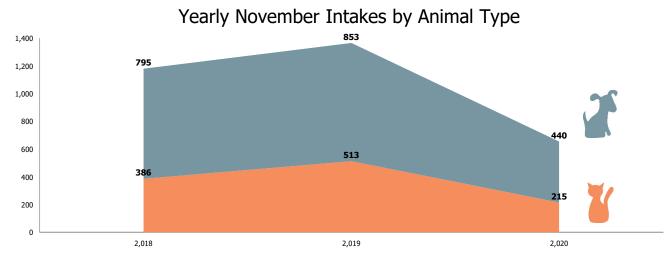

# Austin Animal Center November 2018 to 2020 Intakes

| ¥ ¥               | 2018 |     |       | 2019 |     |       | 2020 |     |       |
|-------------------|------|-----|-------|------|-----|-------|------|-----|-------|
|                   | Cat  | Dog | Total | Cat  | Dog | Total | Cat  | Dog | Total |
|                   | 0    | 0   | 0     | 0    | 0   | 0     | 2    | 13  | 15    |
| Born in           | 0    | 3   | 3     | 0    | 5   | 5     | 3    | 0   | 3     |
| Owner Surrender   | 60   | 138 | 198   | 114  | 209 | 323   | 65   | 121 | 186   |
| Public Assistance | 9    | 67  | 76    | 6    | 30  | 36    | 3    | 27  | 30    |
| Stray             | 317  | 587 | 904   | 393  | 609 | 1,002 | 142  | 279 | 421   |
| Total             | 386  | 795 | 1,181 | 513  | 853 | 1,366 | 215  | 440 | 655   |

### Yearly November Intakes by Intake Type