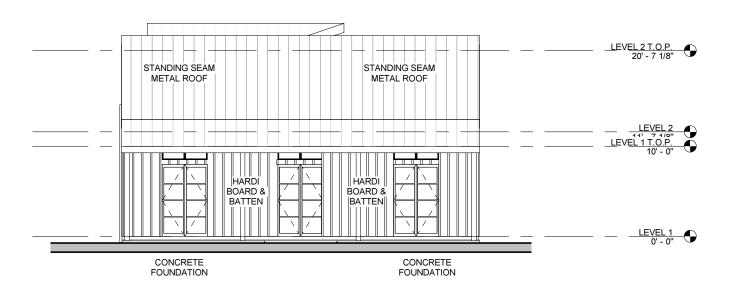

ISSUE DATE: 1/21/2021

DRAWING TITLE

ELEVATIONS

DRAWING NO

D2.1

1 North 3/32" = 1'-0"

2 South 3/32" = 1'-0"