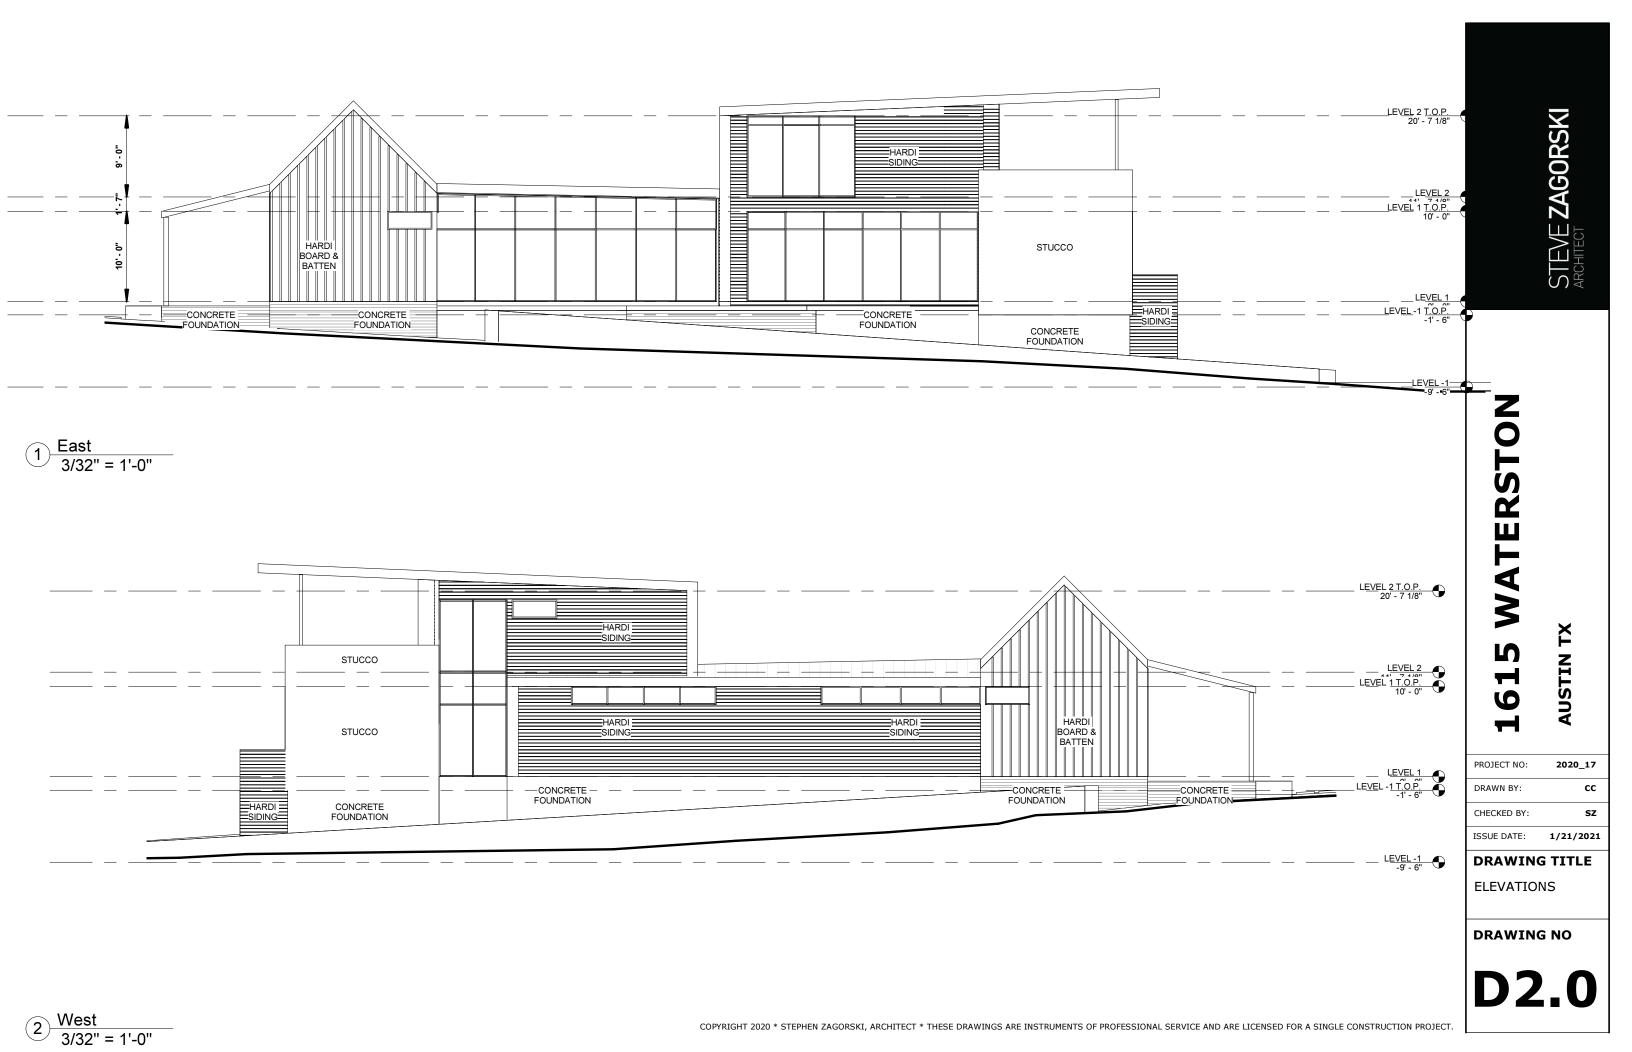

ISSUE DATE: 1/21/2021

DRAWING TITLE

ELEVATIONS

DRAWING NO

D2.1

1 North 3/32" = 1'-0"

2 South 3/32" = 1'-0"