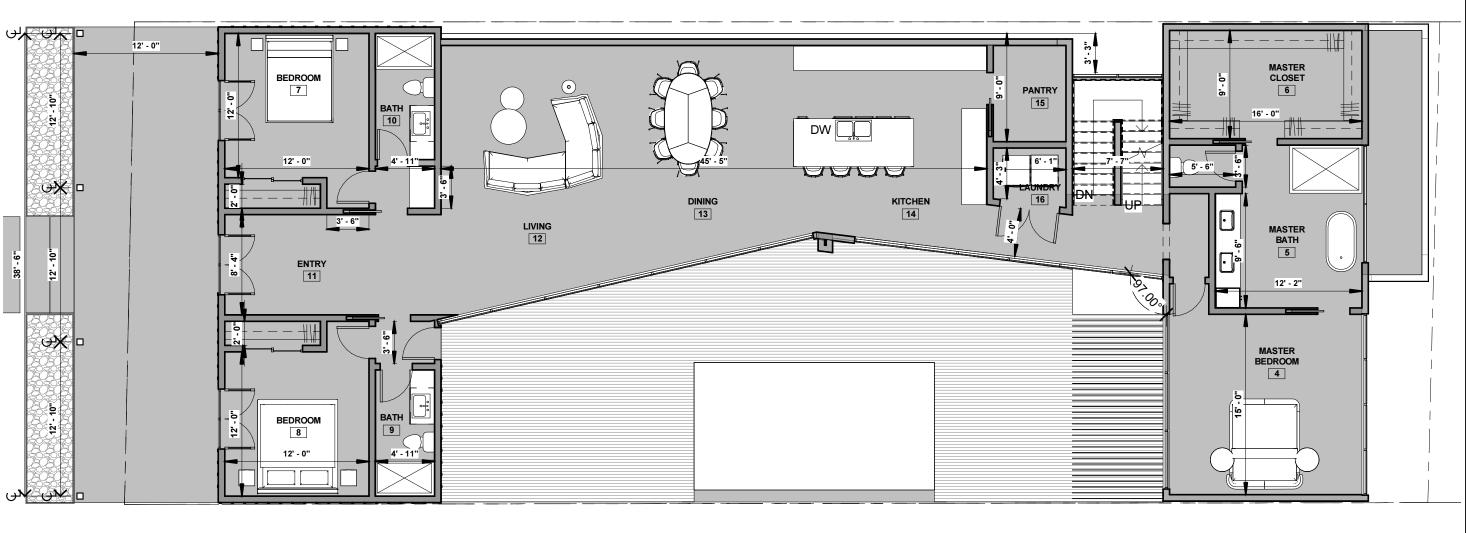

1 LEVEL 1 1/8" = 1'-0"

**AUSTIN TX** 

CHECKED BY: SZ

ISSUE DATE: 1/21/2021

ISSUE DATE: 1/21/2021

DRAWING TITLE

LEVEL 2

DRAWING NO