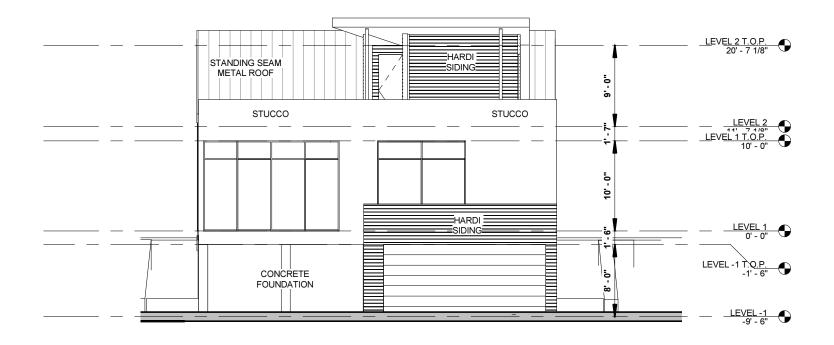

ISSUE DATE: 1/21/2021

DRAWING TITLE

ELEVATIONS

DRAWING NO

D2.1

1 North 3/32" = 1'-0"

2 South 3/32" = 1'-0"