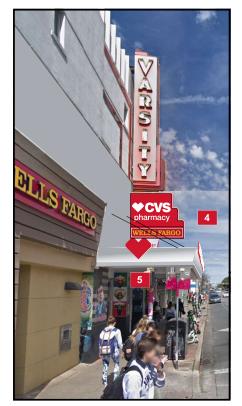

**APPLICANT: Claudia Salguero** 

**OWNER: Kate Ontes** 

**ADDRESS: 2402 GUADALUPE ST** 

VARIANCE REQUESTED: The applicant is requesting a sign variance(s) from the Land Development Code, Section 25-10-133 (University Neighborhood Overlay Zoning District Signs) (H) to allow for illumination of two (2) wall signs and two (2) projecting signs in order to provide signage for CVS in a "CS-CO-NP", General Commercial Services- Conditional Overlay Combining District—Neighborhood Plan zoning district. (West University Neighborhood Plan)

**ZONING:** CS-CO-NP (West University NP)

LEGAL DESCRIPTION: LOT 1 \*& S.67 FT OF LOT 2 OLT 49 DIVISION D

VARIANCE REQUEST: allow for illumination of two (2) wall signs and two (2) projecting signs

**SUMMARY:** provide signage for CVS pharmacy