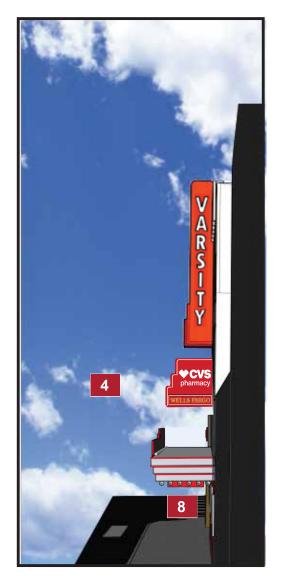

### **Guadalupe St. Austin, TX - Night time Rendering**

West Palm Beach, Florida 33404

# **CVS** pharmacy

24th Street Elevation

Scope of Work

Mfr. (1) set of 3" deep Reverse(back-lit) Channel Letters
Letters to be all aluminum construction and to have internal
white LEDs that will project a Halo light effect onto the wall.

Guadalupe Street Elevation E-1/8

Guadalupe Street Elevation Building Sq. Footage = 2300.5 Building Linear Feet = 53'-6"

C CAN I

Scope of Work:

Mfr. (1) set of 3" deep Reverse(Halo-lit) Channel Letters Letters to be all aluminum construction and to have internal white LEDs that will project a Halo light effect a channaled aluminum background