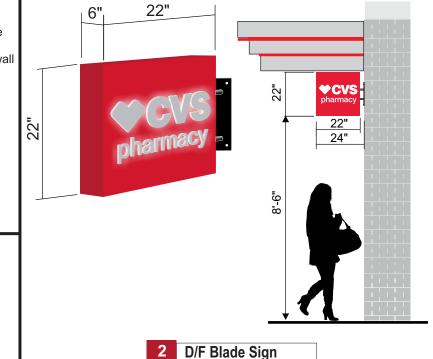

Red LED Border Tubing 800 +- Linear Ft

Scale: 1/4"=1'-0" 3.36 Sq Ft

3 Large D/F Blade Sign 31 Sq Ft

#### D/F Blade Sign

Scope of Work:

Mfr. (1) Double Face Aluminum Blade Sign with bolted plated to brick fascade. 3/4" Deep push thru White Acrylic copy with Opaque faces to allow the LED lighting to come thru letter edges.

Corner Steel Bracket required for 45 deg off corner

National Headquarters: 1077 West Blue Heron Blvd. West Palm Beach, Florida 33404 800.772.7932 www.atlasbtw.com

| Revisions: |  |
|------------|--|
|            |  |
|            |  |
|            |  |
|            |  |
|            |  |
|            |  |