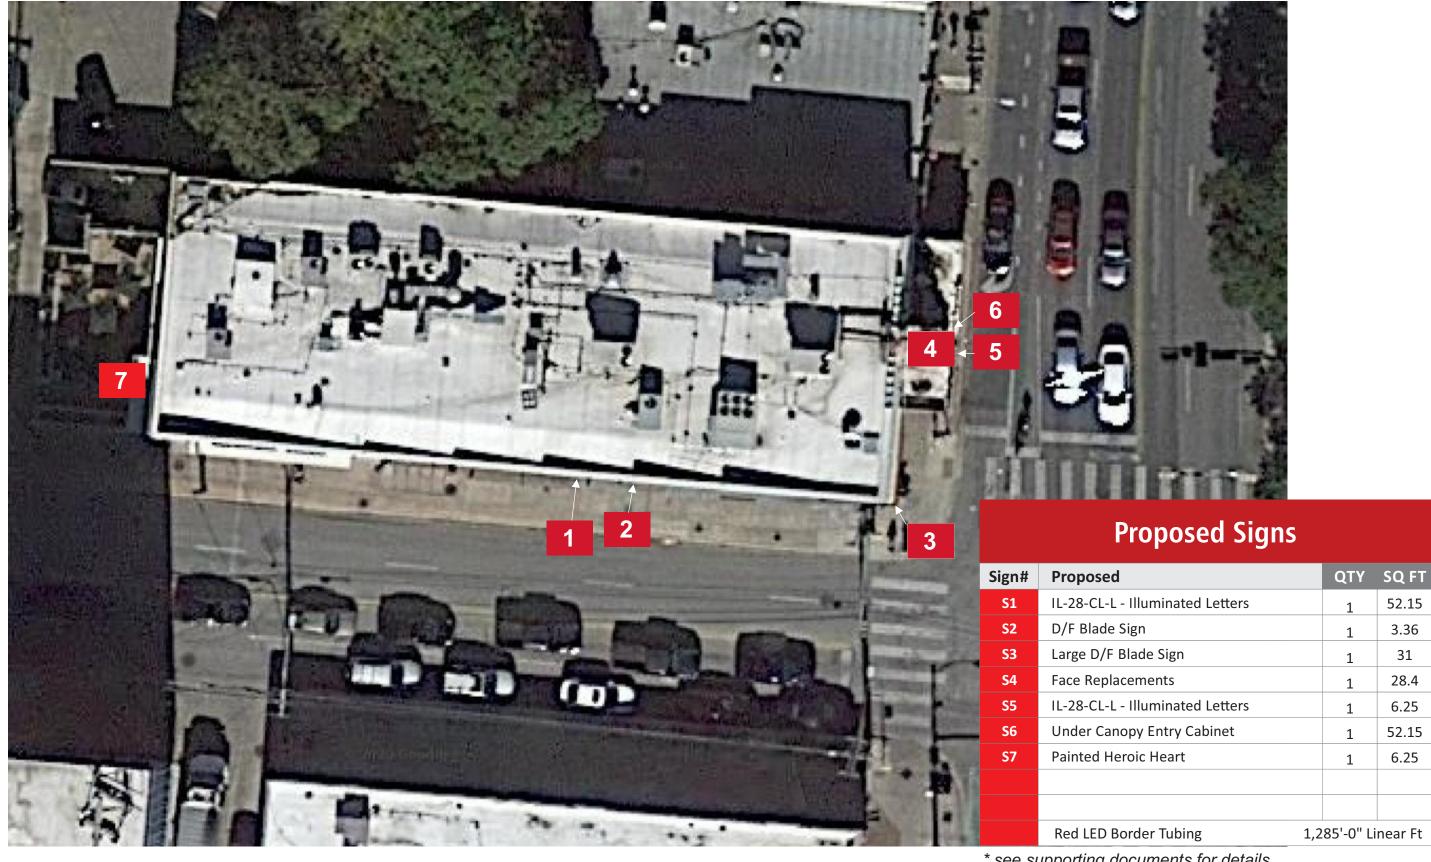

### 24th St. Austin, TX - Night time Rendering

www.atlasbtw.com

www.atlasbtw.com

Site Plan

| PM: A.Q          | Address: 2402 Guadalupe St. |
|------------------|-----------------------------|
| Drawn By: EVS    | City State: Austin, TX      |
| Date: 03/28/2020 | Drawing Number: SO 110031-4 |

24th Street Elevation

Scope of Work

Mfr. (1) set of 3" deep Reverse(back-lit) Channel Letters
Letters to be all aluminum construction and to have internal
white LEDs that will project a Halo light effect onto the wall.

Red LED Border Tubing 800 +- Linear Ft

Scale: 1/4"=1'-0" 3.36 Sq Ft

3 Large D/F Blade Sign 31 Sq Ft

#### D/F Blade Sign

Scope of Work:

Mfr. (1) Double Face Aluminum Blade Sign with bolted plated to brick fascade. 3/4" Deep push thru White Acrylic copy with Opaque faces to allow the LED lighting to come thru letter edges.

Corner Steel Bracket required for 45 deg off corner

National Headquarters: 1077 West Blue Heron Blvd. West Palm Beach, Florida 33404 800.772.7932 www.atlasbtw.com

| Revisions: |  |
|------------|--|
|            |  |
|            |  |
|            |  |
|            |  |
|            |  |
|            |  |