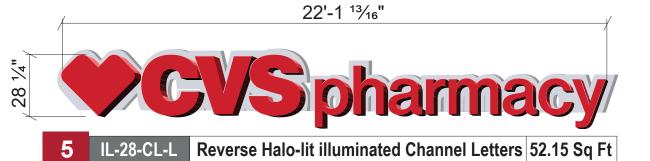

24th Street Elevation

Scope of Work

Mfr. (1) set of 3" deep Reverse(back-lit) Channel Letters
Letters to be all aluminum construction and to have internal
white LEDs that will project a Halo light effect onto the wall.

Guadalupe Street Elevation E-1/8

Guadalupe Street Elevation Building Sq. Footage = 2300.5 Building Linear Feet = 53'-6"

C CAN I

Scope of Work:

Mfr. (1) set of 3" deep Reverse(Halo-lit) Channel Letters Letters to be all aluminum construction and to have internal white LEDs that will project a Halo light effect a channaled aluminum background