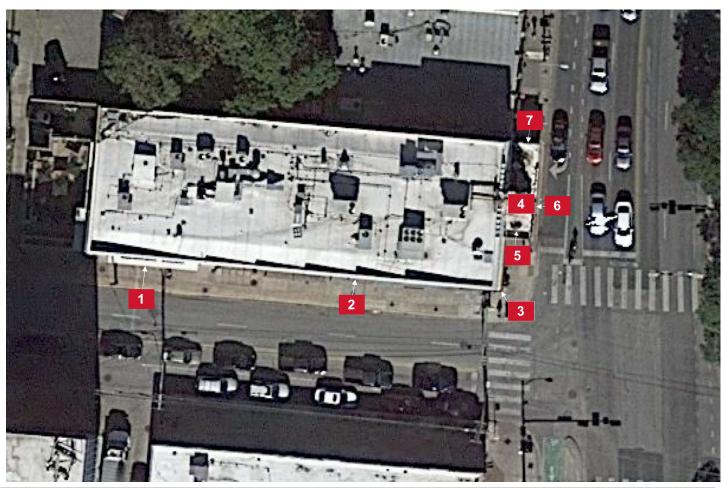

**APPLICANT: Claudia Salguero** 

**OWNER: Kate Ontes** 

**ADDRESS: 2402 GUADALUPE ST** 

VARIANCE REQUESTED: The applicant is requesting a sign variance(s) from the Land Development Code, Section 25-10-133 (University Neighborhood Overlay Zoning District Signs) (H) to allow for illumination of two (2) wall signs and two (2) projecting signs in order to provide signage for CVS in a "CS-CO-NP", General Commercial Services- Conditional Overlay Combining District—Neighborhood Plan zoning district. (West University Neighborhood Plan)

**ZONING:** CS-CO-NP (West University NP)

LEGAL DESCRIPTION: LOT 1 \*& S.67 FT OF LOT 2 OLT 49 DIVISION D

VARIANCE REQUEST: allow for illumination of two (2) wall signs and two (2) projecting signs

**SUMMARY:** provide signage for CVS pharmacy

**ISSUES:** high traffic area

|       | ZONING   | LAND USES                               |  |
|-------|----------|-----------------------------------------|--|
| Site  | CS-CO-NP | General Commercial Services-Conditional |  |
|       |          | Overlay                                 |  |
| North | CS-CO-NP | General Commercial Services-Conditional |  |
|       |          | Overlay                                 |  |
| South | CS-CO-NP | General Commercial Services-Conditional |  |
|       |          | Overlay                                 |  |
| East  | CS       | General Commercial Services             |  |
| West  | CS-NP    | General Commercial Services             |  |

#### **NOTIFICATIONS**

CASE#: C16-2021-0001

LOCATION: 2402 GUADALUPE STREET