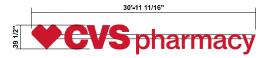

# **CVS** pharmacy

#### D/F Blade Sign

Scope of Work:

Mfr. (1) Double Face Aluminum Blade Sign with bolted plated to brick fascade. 3/4" Deep push thru White Acrylic copy with Opaque faces to allow the LED lighting to come thru letter edges.