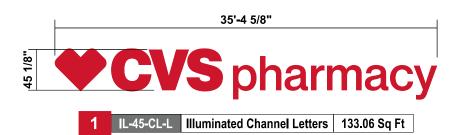

Guadalupe Street Elevation E-1/8

Guadalupe Street Elevation Building Sq. Footage = 2300.5 Building Linear Feet = 53'-6"

C CAN I

Scope of Work:

Mfr. (1) set of 3" deep Reverse(Halo-lit) Channel Letters Letters to be all aluminum construction and to have internal white LEDs that will project a Halo light effect a channaled aluminum background