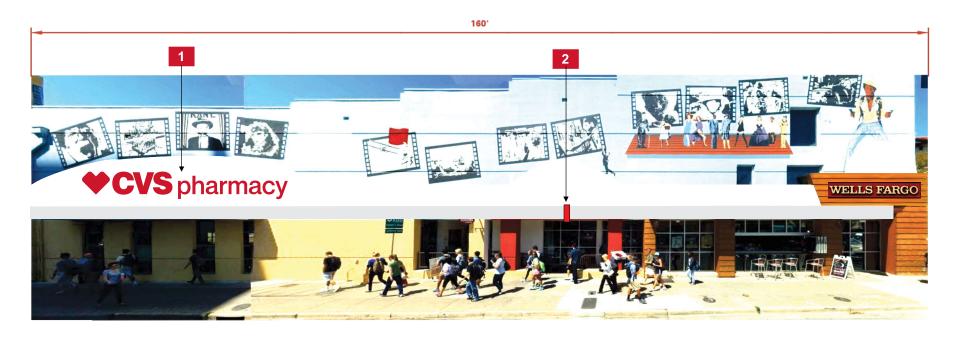

Guadalupe Street Elevation E-1/8

Guadalupe Street Elevation Building Sq. Footage = 2300.5 Building Linear Feet = 53'-6"

C CAN I

Scope of Work:

Mfr. (1) set of 3" deep Reverse(Halo-lit) Channel Letters Letters to be all aluminum construction and to have internal white LEDs that will project a Halo light effect a channaled aluminum background

24th Street Elevation

Scope of Work

Mfr. (1) set of 3" deep Reverse(back-lit) Channel Letters
Letters to be all aluminum construction and to have internal
white LEDs that will project a Halo light effect onto the wall.