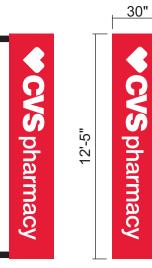

Guadalupe Street Elevation E-1/8

Guadalupe Street Elevation Building Sq. Footage = 2300.5 Building Linear Feet = 53'-6"

C CAN I

Scope of Work:

Mfr. (1) set of 3" deep Reverse(Halo-lit) Channel Letters Letters to be all aluminum construction and to have internal white LEDs that will project a Halo light effect a channaled aluminum background