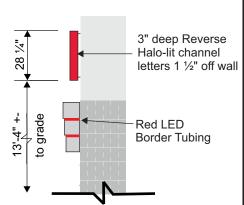

24th Street Elevation

Scope of Work

Mfr. (1) set of 3" deep Reverse(back-lit) Channel Letters
Letters to be all aluminum construction and to have internal
white LEDs that will project a Halo light effect onto the wall.

Guadalupe Street Elevation E-1/8

Guadalupe Street Elevation Building Sq. Footage = 2300.5 Building Linear Feet = 53'-6"

C CAN I

Scope of Work:

Mfr. (1) set of 3" deep Reverse(Halo-lit) Channel Letters Letters to be all aluminum construction and to have internal white LEDs that will project a Halo light effect a channaled aluminum background