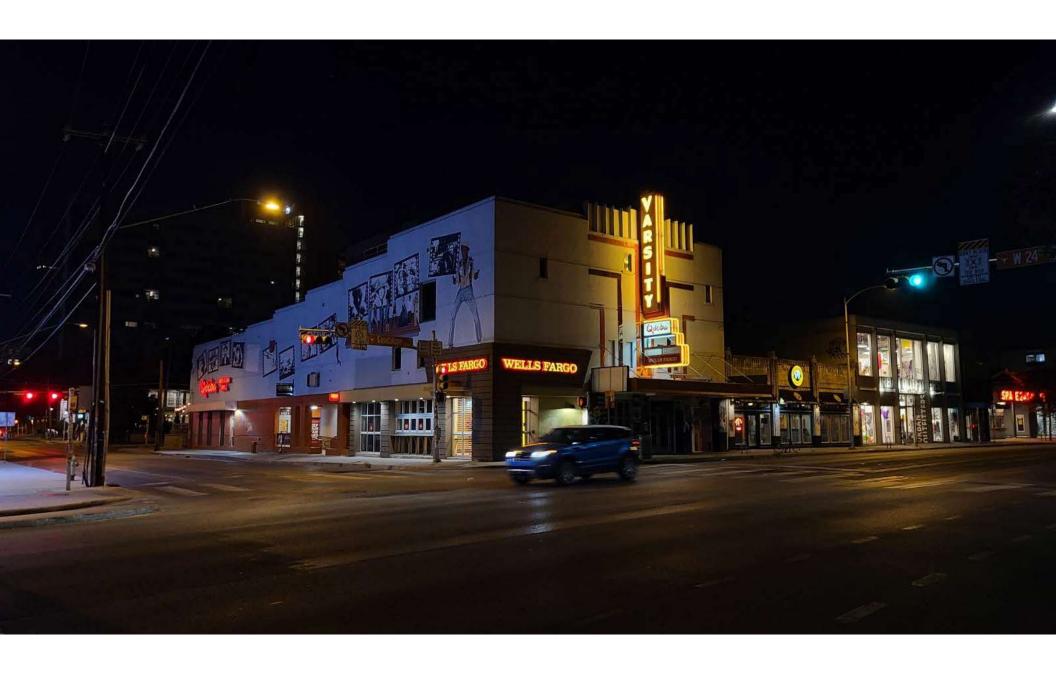

### 24th St. Austin, TX - Night time Rendering

www.atlasbtw.com

www.atlasbtw.com

Site Plan

| PM: A.Q          | Address: 2402 Guadalupe St. |
|------------------|-----------------------------|
| Drawn By: EVS    | City State: Austin, TX      |
| Date: 03/28/2020 | Drawing Number: SO 110031-4 |