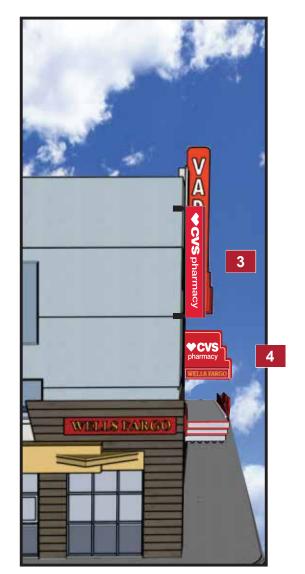

24th Street Elevation

Scope of Work

Mfr. (1) set of 3" deep Reverse(back-lit) Channel Letters
Letters to be all aluminum construction and to have internal
white LEDs that will project a Halo light effect onto the wall.

Guadalupe Street Elevation E-1/8

Guadalupe Street Elevation Building Sq. Footage = 2300.5 Building Linear Feet = 53'-6"

C CAN I

Scope of Work:

Mfr. (1) set of 3" deep Reverse(Halo-lit) Channel Letters Letters to be all aluminum construction and to have internal white LEDs that will project a Halo light effect a channaled aluminum background