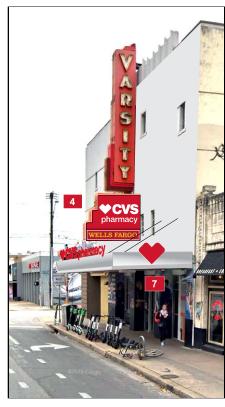

**APPLICANT: Claudia Salguero** 

**OWNER: Kate Ontes** 

**ADDRESS: 2402 GUADALUPE ST** 

VARIANCE REQUESTED: The applicant is requesting a sign variance(s) from the Land Development Code, Section 25-10-133 (University Neighborhood Overlay Zoning District Signs) (H) to allow for illumination of two (2) wall signs and two (2) projecting signs in order to provide signage for CVS in a "CS-CO-NP", General Commercial Services- Conditional Overlay Combining District—Neighborhood Plan zoning district. (West University Neighborhood Plan)

**ZONING:** CS-CO-NP (West University NP)

LEGAL DESCRIPTION: LOT 1 \*& S.67 FT OF LOT 2 OLT 49 DIVISION D

VARIANCE REQUEST: allow for illumination of two (2) wall signs and two (2) projecting signs

**SUMMARY:** provide signage for CVS pharmacy

In order to provide signage for CVS in a "CS-CO-NP", General Commercial Services- Conditional Overlay Combining District— Neighborhood Plan zoning district. (West University Neighborhood Plan)

Austin Energy does not oppose the above sign variances requested, provided any proposed and existing improvements follow Austin Energy's clearance criteria requirements, the National Electric Safety Code and OSHA. Any removal or relocation of existing electric facilities will be at owners /applicants' expense.