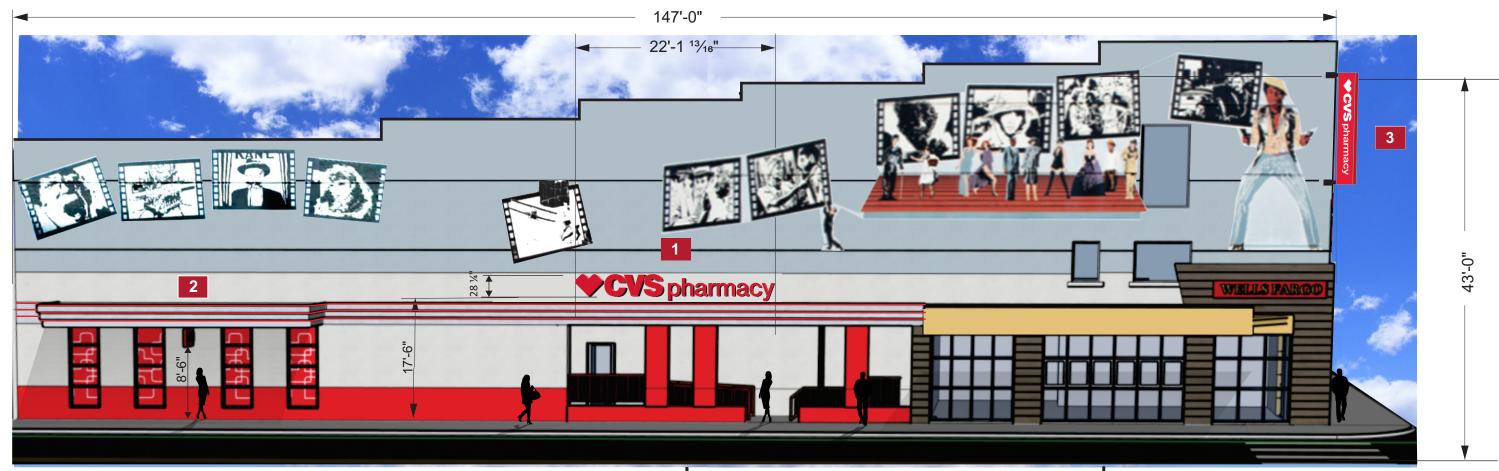

**APPLICANT: Claudia Salguero** 

**OWNER: Kate Ontes** 

**ADDRESS: 2402 GUADALUPE ST** 

VARIANCE REQUESTED: The applicant is requesting a sign variance(s) from the Land Development Code, Section 25-10-133 (University Neighborhood Overlay Zoning District Signs) (H) to allow for illumination of two (2) wall signs and two (2) projecting signs in order to provide signage for CVS in a "CS-CO-NP", General Commercial Services- Conditional Overlay Combining District—Neighborhood Plan zoning district. (West University Neighborhood Plan)

Note: The Land Development Code sign regulations 25-10-133 University Neighborhood Overlay Zoning Districts Signs (H) states a sign may not be illuminated or contain electronic images or moving parts.

**ZONING:** CS-CO-NP (West University NP)

LEGAL DESCRIPTION: LOT 1 \*& S.67 FT OF LOT 2 OLT 49 DIVISION D

VARIANCE REQUEST: allow for illumination of two (2) wall signs and two (2) projecting signs

**SUMMARY:** provide signage for CVS pharmacy

#### **Section 25-10-133 (University Neighborhood Overlay - Zoning District Signs)**

• (H) A sign may not be illuminated or contain electronic images or moving parts. (required); to construct (2) two illumination wall signs and two (2) projecting signs;