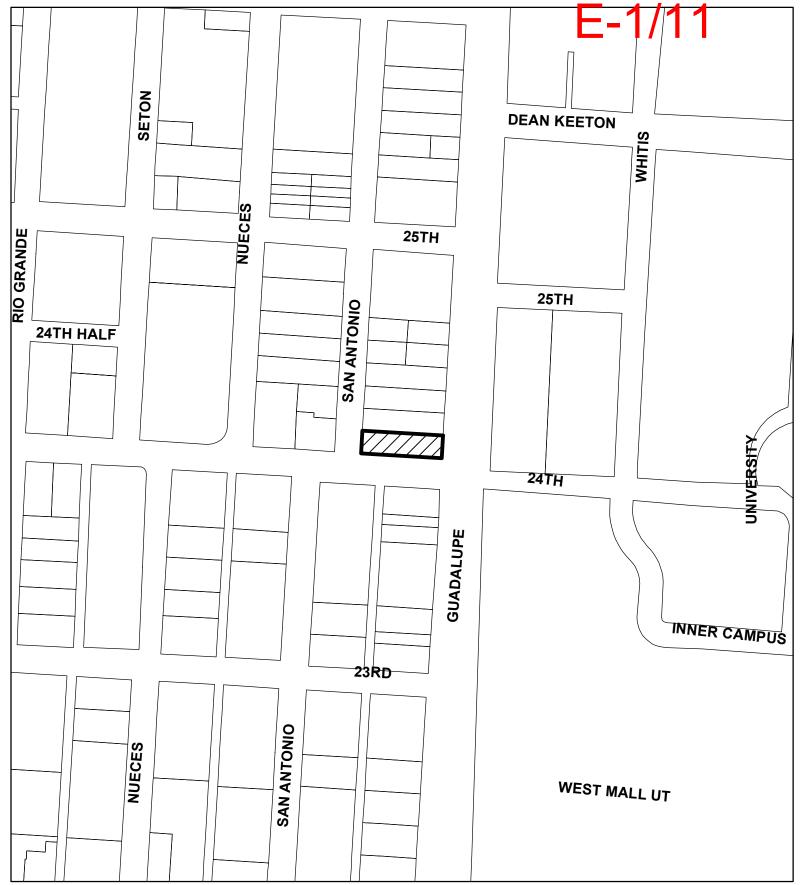

**APPLICANT: Claudia Salguero** 

**OWNER: Kate Ontes** 

**ADDRESS: 2402 GUADALUPE ST** 

VARIANCE REQUESTED: The applicant is requesting a sign variance(s) from the Land Development Code, Section 25-10-133 (University Neighborhood Overlay Zoning District Signs) (H) to allow for illumination of two (2) wall signs and two (2) projecting signs in order to provide signage for CVS in a "CS-CO-NP", General Commercial Services- Conditional Overlay Combining District—Neighborhood Plan zoning district. (West University Neighborhood Plan)

**ZONING:** CS-CO-NP (West University NP)

LEGAL DESCRIPTION: LOT 1 \*& S.67 FT OF LOT 2 OLT 49 DIVISION D

VARIANCE REQUEST: allow for illumination of two (2) wall signs and two (2) projecting signs

**SUMMARY:** provide signage for CVS pharmacy

Sierra Club, Austin Regional Group

University Area Partners

West Campus Neighborhood Association

January 5, 2021

Claudia Salguero 2402 Guadalupe St Unit B Austin TX, 78705

Property Description: LOT 1 \*& S.67 FT OF LOT 2 OLT 49 DIVISION D

#### **NOTIFICATIONS**

CASE#: C16-2021-0001

LOCATION: 2402 GUADALUPE STREET