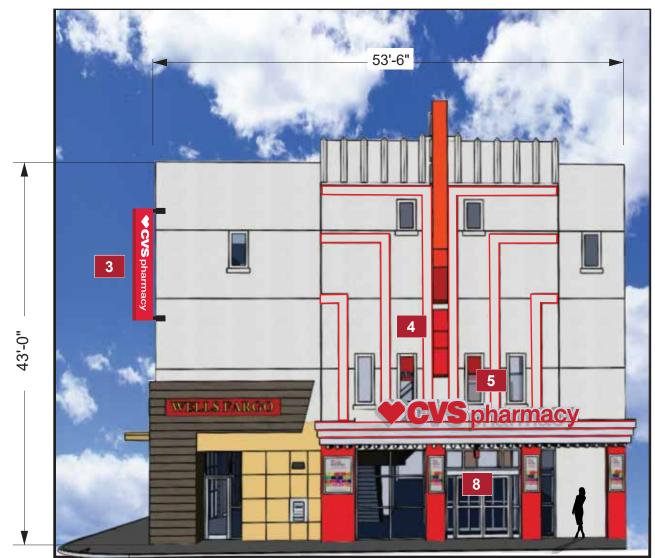

Guadalupe Street Elevation E-1/8

Guadalupe Street Elevation Building Sq. Footage = 2300.5 Building Linear Feet = 53'-6"

C CAN I

Scope of Work:

Mfr. (1) set of 3" deep Reverse(Halo-lit) Channel Letters Letters to be all aluminum construction and to have internal white LEDs that will project a Halo light effect a channaled aluminum background