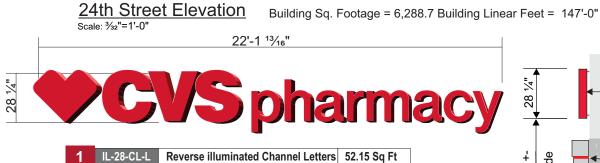

24th Street Elevation

Scope of Work

Mfr. (1) set of 3" deep Reverse(back-lit) Channel Letters
Letters to be all aluminum construction and to have internal
white LEDs that will project a Halo light effect onto the wall.

# **CVS** pharmacy