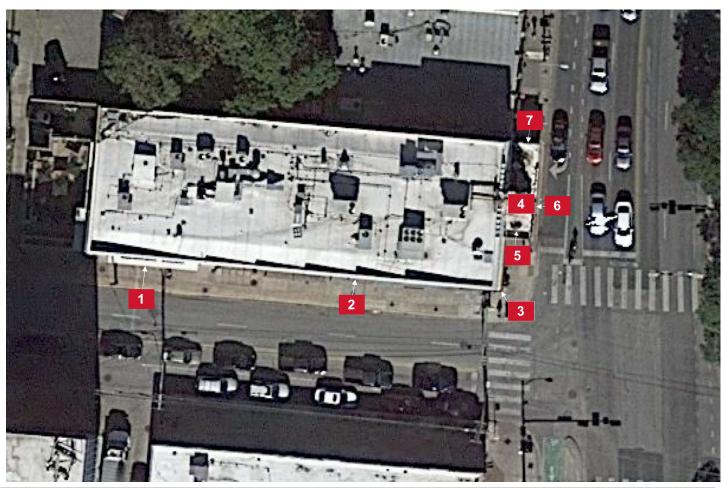

**APPLICANT: Claudia Salguero** 

**OWNER: Kate Ontes** 

**ADDRESS: 2402 GUADALUPE ST** 

VARIANCE REQUESTED: The applicant is requesting a sign variance(s) from the Land Development Code, Section 25-10-133 (University Neighborhood Overlay Zoning District Signs) (H) to allow for illumination of two (2) wall signs and two (2) projecting signs in order to provide signage for CVS in a "CS-CO-NP", General Commercial Services- Conditional Overlay Combining District—Neighborhood Plan zoning district. (West University Neighborhood Plan)

**ZONING:** CS-CO-NP (West University NP)

LEGAL DESCRIPTION: LOT 1 \*& S.67 FT OF LOT 2 OLT 49 DIVISION D

VARIANCE REQUEST: allow for illumination of two (2) wall signs and two (2) projecting signs

**SUMMARY:** provide signage for CVS pharmacy

**ISSUES:** high traffic area

|       | ZONING   | LAND USES                               |  |
|-------|----------|-----------------------------------------|--|
| Site  | CS-CO-NP | General Commercial Services-Conditional |  |
|       |          | Overlay                                 |  |
| North | CS-CO-NP | General Commercial Services-Conditional |  |
|       |          | Overlay                                 |  |
| South | CS-CO-NP | General Commercial Services-Conditional |  |
|       |          | Overlay                                 |  |
| East  | CS       | General Commercial Services             |  |
| West  | CS-NP    | General Commercial Services             |  |

#### **Section 25-10-133 (University Neighborhood Overlay - Zoning District Signs)**

• (H) A sign may not be illuminated or contain electronic images or moving parts. (required); to construct (2) two illumination wall signs and two (2) projecting signs;