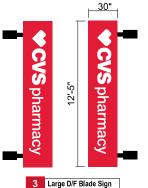

Red LED Border Tubing 800 +- Linear Ft

Scale: 1/4"=1'-0" 3.36 Sq Ft

3 Large D/F Blade Sign 31 Sq Ft

#### D/F Blade Sign

Scope of Work:

Mfr. (1) Double Face Aluminum Blade Sign with bolted plated to brick fascade. 3/4" Deep push thru White Acrylic copy with Opaque faces to allow the LED lighting to come thru letter edges.