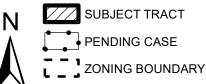

**APPLICANT: Claudia Salguero** 

**OWNER: Kate Ontes** 

**ADDRESS: 2402 GUADALUPE ST** 

VARIANCE REQUESTED: The applicant is requesting a sign variance(s) from the Land Development Code, Section 25-10-133 (University Neighborhood Overlay Zoning District Signs) (H) to allow for illumination of two (2) wall signs and two (2) projecting signs in order to provide signage for CVS in a "CS-CO-NP", General Commercial Services- Conditional Overlay Combining District—Neighborhood Plan zoning district. (West University Neighborhood Plan)

### 24th St. Austin, TX - Night time Rendering

www.atlasbtw.com

www.atlasbtw.com

Site Plan

| PM: A.Q          | Address: 2402 Guadalupe St. |
|------------------|-----------------------------|
| Drawn By: EVS    | City State: Austin, TX      |
| Date: 03/28/2020 | Drawing Number: SO 110031-4 |

**ZONING:** CS-CO-NP (West University NP)

LEGAL DESCRIPTION: LOT 1 \*& S.67 FT OF LOT 2 OLT 49 DIVISION D

VARIANCE REQUEST: allow for illumination of two (2) wall signs and two (2) projecting signs

**SUMMARY:** provide signage for CVS pharmacy

In order to provide signage for CVS in a "CS-CO-NP", General Commercial Services- Conditional Overlay Combining District— Neighborhood Plan zoning district. (West University Neighborhood Plan)

Austin Energy does not oppose the above sign variances requested, provided any proposed and existing improvements follow Austin Energy's clearance criteria requirements, the National Electric Safety Code and OSHA. Any removal or relocation of existing electric facilities will be at owners /applicants' expense.