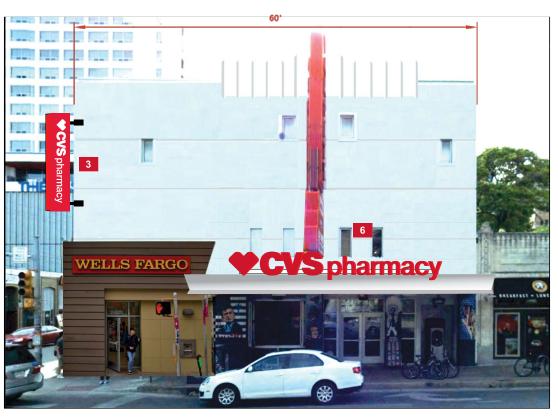

24th Street Elevation

Scope of Work

Mfr. (1) set of 3" deep Reverse(back-lit) Channel Letters
Letters to be all aluminum construction and to have internal
white LEDs that will project a Halo light effect onto the wall.

Red LED Border Tubing 800 +- Linear Ft

Scale: 1/4"=1'-0" 3.36 Sq Ft

3 Large D/F Blade Sign 31 Sq Ft

#### D/F Blade Sign

Scope of Work:

Mfr. (1) Double Face Aluminum Blade Sign with bolted plated to brick fascade. 3/4" Deep push thru White Acrylic copy with Opaque faces to allow the LED lighting to come thru letter edges.

Guadalupe Street Elevation E-1/8

Guadalupe Street Elevation Building Sq. Footage = 2300.5 Building Linear Feet = 53'-6"

C CAN I

Scope of Work:

Mfr. (1) set of 3" deep Reverse(Halo-lit) Channel Letters Letters to be all aluminum construction and to have internal white LEDs that will project a Halo light effect a channaled aluminum background