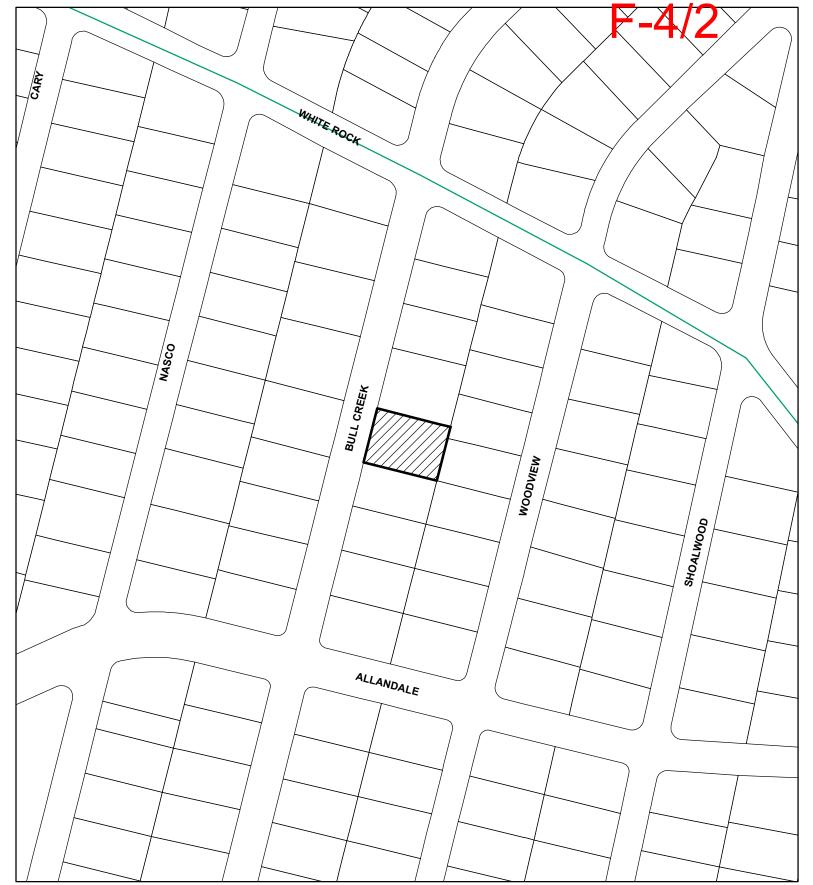

## **BOA GENERAL REVIEW COVERSHEET**

**CASE:** C15-2021-0019 **BOA DATE:** February 8<sup>th</sup>, 2021

ADDRESS: 5909 Bull Creek Rd COUNCIL DISTRICT: 7

**OWNER:** Lawrence Graham **AGENT:** N/A

**ZONING**: SF-2

LEGAL DESCRIPTION: LOT 22 ALLANDALE SEC 3

**VARIANCE REQUEST:** decrease the minimum rear yard setback from 10 feet (required) to 6 feet 7 inches

(requested)

**SUMMARY:** construct a guest house

**ISSUES:** lot size

### **NOTIFICATIONS**

CASE#: C15-2021-0019 LOCATION: 5909 BULL CREEK ROAD

This product has been produced by CTM for the sole purpose of geographic reference. No warranty is made by the City of Austin regarding specific accuracy or completeness.