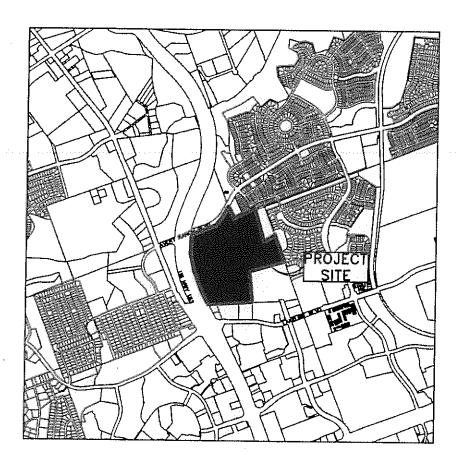

**AGENT/APPLICANT:** John A. Alvarez, P.E. (Jones Carter, Inc.)

ADDRESS OF SUBDIVISION: 14121 N US Hwy 183 COUNTY: Williamson

**WATERSHED:** Buttercup Creek & South Brushy Creek

**EXISTING ZONING:** CH-CS-MU-MF-4

**PROPOSED LAND USE:** Multifamily, Commercial-Retail, Commercial-Office, Assisted Living and Open Space

**DEPARTMENT COMMENTS:** The request is for the approval of Avery Lakeline Final Plat, an 8 lot subdivision on a 97.24 acre tract containing 2 lots commercial (34.99 ac), 4 lots multifamily (46.89 ac) and 2 lots for parkland (11.00 ac) with 4.33 acres dedicated for ROW with associated water, wastewater, paving, drainage and water quality facilities.