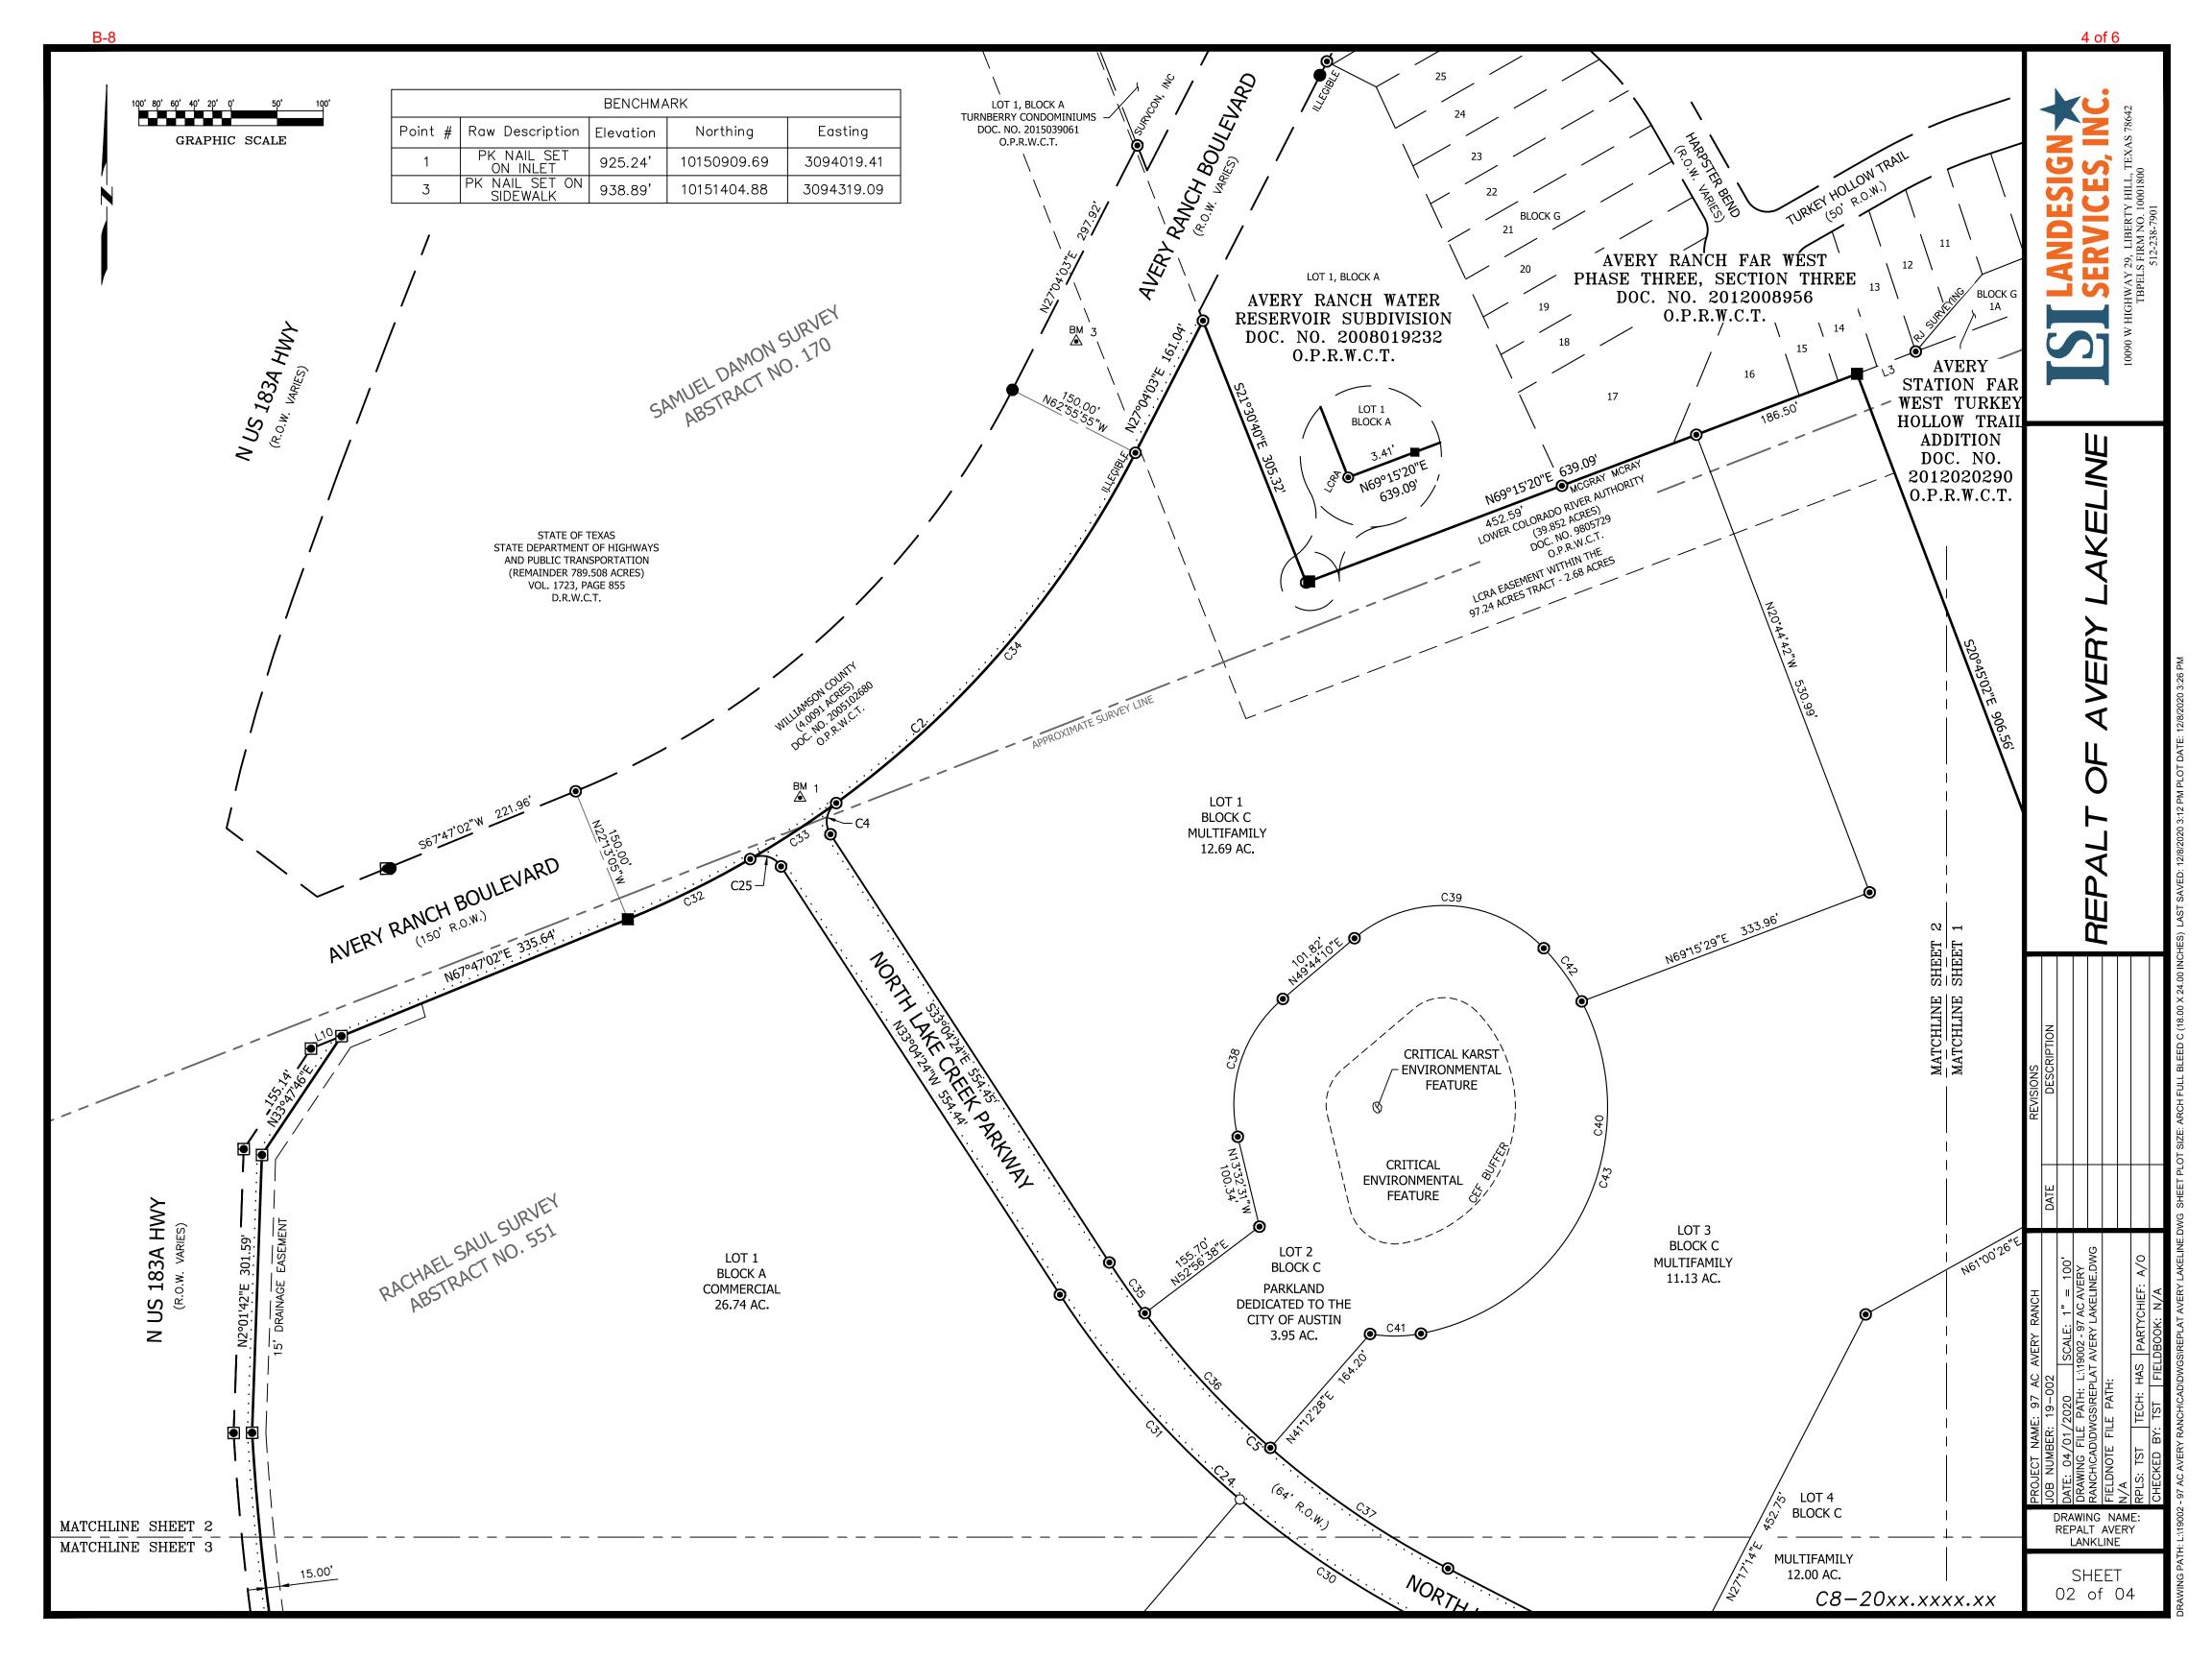

SHEET NO. 1 of 1

REPLAT AVERY LANKLINE

SHEET 01 of 04

|            |               |         |                                                                                                                                                                                                                                                                                                                                                                                                                                                                                                                                                                                                                                                                                                                                                                                                                                                                                                                                                                                                                                                                                                                                                                                                                                                                                                                                                                                                                                                                                                                                                                                                                                                                                                                                                                                                                                                                                                                                                                                                                                                                                                                                | 1                                            |
|------------|---------------|---------|--------------------------------------------------------------------------------------------------------------------------------------------------------------------------------------------------------------------------------------------------------------------------------------------------------------------------------------------------------------------------------------------------------------------------------------------------------------------------------------------------------------------------------------------------------------------------------------------------------------------------------------------------------------------------------------------------------------------------------------------------------------------------------------------------------------------------------------------------------------------------------------------------------------------------------------------------------------------------------------------------------------------------------------------------------------------------------------------------------------------------------------------------------------------------------------------------------------------------------------------------------------------------------------------------------------------------------------------------------------------------------------------------------------------------------------------------------------------------------------------------------------------------------------------------------------------------------------------------------------------------------------------------------------------------------------------------------------------------------------------------------------------------------------------------------------------------------------------------------------------------------------------------------------------------------------------------------------------------------------------------------------------------------------------------------------------------------------------------------------------------------|----------------------------------------------|
| urve Table | 1             | 1       |                                                                                                                                                                                                                                                                                                                                                                                                                                                                                                                                                                                                                                                                                                                                                                                                                                                                                                                                                                                                                                                                                                                                                                                                                                                                                                                                                                                                                                                                                                                                                                                                                                                                                                                                                                                                                                                                                                                                                                                                                                                                                                                                |                                              |
| Delta      | Chord Bearing | Chord   | \ \\\\\\\\\\\\\\\\\\\\\\\\\\\\\\\\\\\\                                                                                                                                                                                                                                                                                                                                                                                                                                                                                                                                                                                                                                                                                                                                                                                                                                                                                                                                                                                                                                                                                                                                                                                                                                                                                                                                                                                                                                                                                                                                                                                                                                                                                                                                                                                                                                                                                                                                                                                                                                                                                         | BRUSHY CREEK RD.                             |
| 23°49'12"  | N15° 18' 18"W | 1141.46 | ES THE SECOND SE | MEEK RD.                                     |
| 40°42'52"  | N47° 25' 29"E | 747.93' |                                                                                                                                                                                                                                                                                                                                                                                                                                                                                                                                                                                                                                                                                                                                                                                                                                                                                                                                                                                                                                                                                                                                                                                                                                                                                                                                                                                                                                                                                                                                                                                                                                                                                                                                                                                                                                                                                                                                                                                                                                                                                                                                |                                              |
| 20°23'06"  | N58° 25' 22"E | 192.16' |                                                                                                                                                                                                                                                                                                                                                                                                                                                                                                                                                                                                                                                                                                                                                                                                                                                                                                                                                                                                                                                                                                                                                                                                                                                                                                                                                                                                                                                                                                                                                                                                                                                                                                                                                                                                                                                                                                                                                                                                                                                                                                                                |                                              |
| 87°01'26"  | S10° 26' 19"W | 34.43'  |                                                                                                                                                                                                                                                                                                                                                                                                                                                                                                                                                                                                                                                                                                                                                                                                                                                                                                                                                                                                                                                                                                                                                                                                                                                                                                                                                                                                                                                                                                                                                                                                                                                                                                                                                                                                                                                                                                                                                                                                                                                                                                                                | AVERY RANCH BLVD.                            |
| 29°38'22"  | S47° 53′ 35″E | 495.19' |                                                                                                                                                                                                                                                                                                                                                                                                                                                                                                                                                                                                                                                                                                                                                                                                                                                                                                                                                                                                                                                                                                                                                                                                                                                                                                                                                                                                                                                                                                                                                                                                                                                                                                                                                                                                                                                                                                                                                                                                                                                                                                                                | AVERY RANCH BLVD.                            |
| 47°53'15"  | S86° 39' 24"E | 20.29'  |                                                                                                                                                                                                                                                                                                                                                                                                                                                                                                                                                                                                                                                                                                                                                                                                                                                                                                                                                                                                                                                                                                                                                                                                                                                                                                                                                                                                                                                                                                                                                                                                                                                                                                                                                                                                                                                                                                                                                                                                                                                                                                                                | \                                            |
| 95°46'30"  | S62° 42′ 46″E | 89.02'  | N   M   Z                                                                                                                                                                                                                                                                                                                                                                                                                                                                                                                                                                                                                                                                                                                                                                                                                                                                                                                                                                                                                                                                                                                                                                                                                                                                                                                                                                                                                                                                                                                                                                                                                                                                                                                                                                                                                                                                                                                                                                                                                                                                                                                      | LAKELINE BLVD.                               |
| 47°53'15"  | S38° 46′ 09″E | 20.29'  |                                                                                                                                                                                                                                                                                                                                                                                                                                                                                                                                                                                                                                                                                                                                                                                                                                                                                                                                                                                                                                                                                                                                                                                                                                                                                                                                                                                                                                                                                                                                                                                                                                                                                                                                                                                                                                                                                                                                                                                                                                                                                                                                |                                              |
| 47°53'15"  | N86° 39' 24"W | 20.29'  |                                                                                                                                                                                                                                                                                                                                                                                                                                                                                                                                                                                                                                                                                                                                                                                                                                                                                                                                                                                                                                                                                                                                                                                                                                                                                                                                                                                                                                                                                                                                                                                                                                                                                                                                                                                                                                                                                                                                                                                                                                                                                                                                | SITE                                         |
| 95°46'30"  | N62° 42′ 46″W | 89.02'  |                                                                                                                                                                                                                                                                                                                                                                                                                                                                                                                                                                                                                                                                                                                                                                                                                                                                                                                                                                                                                                                                                                                                                                                                                                                                                                                                                                                                                                                                                                                                                                                                                                                                                                                                                                                                                                                                                                                                                                                                                                                                                                                                | 45/FM 620                                    |
| 47°53'15"  | N38° 46' 09"W | 20.29'  |                                                                                                                                                                                                                                                                                                                                                                                                                                                                                                                                                                                                                                                                                                                                                                                                                                                                                                                                                                                                                                                                                                                                                                                                                                                                                                                                                                                                                                                                                                                                                                                                                                                                                                                                                                                                                                                                                                                                                                                                                                                                                                                                | TOLL ROAD 45/FM 620                          |
| 90°00'00"  | S72° 17' 14"W | 21.21'  |                                                                                                                                                                                                                                                                                                                                                                                                                                                                                                                                                                                                                                                                                                                                                                                                                                                                                                                                                                                                                                                                                                                                                                                                                                                                                                                                                                                                                                                                                                                                                                                                                                                                                                                                                                                                                                                                                                                                                                                                                                                                                                                                |                                              |
| 13°25'49"  | S20° 34' 19"W | 109.92' | FM 620                                                                                                                                                                                                                                                                                                                                                                                                                                                                                                                                                                                                                                                                                                                                                                                                                                                                                                                                                                                                                                                                                                                                                                                                                                                                                                                                                                                                                                                                                                                                                                                                                                                                                                                                                                                                                                                                                                                                                                                                                                                                                                                         |                                              |
| 24°28'24"  | S26° 05' 37"W | 224.67  |                                                                                                                                                                                                                                                                                                                                                                                                                                                                                                                                                                                                                                                                                                                                                                                                                                                                                                                                                                                                                                                                                                                                                                                                                                                                                                                                                                                                                                                                                                                                                                                                                                                                                                                                                                                                                                                                                                                                                                                                                                                                                                                                |                                              |
| 35°10'44"  | S55° 55' 10"W | 743.40' | VIC                                                                                                                                                                                                                                                                                                                                                                                                                                                                                                                                                                                                                                                                                                                                                                                                                                                                                                                                                                                                                                                                                                                                                                                                                                                                                                                                                                                                                                                                                                                                                                                                                                                                                                                                                                                                                                                                                                                                                                                                                                                                                                                            | INITY MAP                                    |
| 11°26'29"  | S67° 47' 18"W | 193.38' |                                                                                                                                                                                                                                                                                                                                                                                                                                                                                                                                                                                                                                                                                                                                                                                                                                                                                                                                                                                                                                                                                                                                                                                                                                                                                                                                                                                                                                                                                                                                                                                                                                                                                                                                                                                                                                                                                                                                                                                                                                                                                                                                | IOT TO SCALE)                                |
| 90°00'00"  | S17° 04' 03"W | 21.21'  |                                                                                                                                                                                                                                                                                                                                                                                                                                                                                                                                                                                                                                                                                                                                                                                                                                                                                                                                                                                                                                                                                                                                                                                                                                                                                                                                                                                                                                                                                                                                                                                                                                                                                                                                                                                                                                                                                                                                                                                                                                                                                                                                | OT TO SUMLE)                                 |
| 90°00'00"  | S72° 55' 57"E | 21.21'  |                                                                                                                                                                                                                                                                                                                                                                                                                                                                                                                                                                                                                                                                                                                                                                                                                                                                                                                                                                                                                                                                                                                                                                                                                                                                                                                                                                                                                                                                                                                                                                                                                                                                                                                                                                                                                                                                                                                                                                                                                                                                                                                                |                                              |
| 11°26'29"  | N67° 47' 18"E | 205.34' | LAND USE SUMMARY: REPLAT OF                                                                                                                                                                                                                                                                                                                                                                                                                                                                                                                                                                                                                                                                                                                                                                                                                                                                                                                                                                                                                                                                                                                                                                                                                                                                                                                                                                                                                                                                                                                                                                                                                                                                                                                                                                                                                                                                                                                                                                                                                                                                                                    | AVERY LAKELINE                               |
| 35°10'44"  | N55° 55' 10"E | 707.13' | TOTAL ACREAGE:                                                                                                                                                                                                                                                                                                                                                                                                                                                                                                                                                                                                                                                                                                                                                                                                                                                                                                                                                                                                                                                                                                                                                                                                                                                                                                                                                                                                                                                                                                                                                                                                                                                                                                                                                                                                                                                                                                                                                                                                                                                                                                                 | 97.21 ACRES<br>8 LOTS                        |
| 24°28'24"  | N26° 05' 37"E | 199.23' | [2313.                                                                                                                                                                                                                                                                                                                                                                                                                                                                                                                                                                                                                                                                                                                                                                                                                                                                                                                                                                                                                                                                                                                                                                                                                                                                                                                                                                                                                                                                                                                                                                                                                                                                                                                                                                                                                                                                                                                                                                                                                                                                                                                         | J 1013                                       |
| 13°25'49"  | N20° 34' 19"E | 123.95  | NUMBER OF BLOCKS:                                                                                                                                                                                                                                                                                                                                                                                                                                                                                                                                                                                                                                                                                                                                                                                                                                                                                                                                                                                                                                                                                                                                                                                                                                                                                                                                                                                                                                                                                                                                                                                                                                                                                                                                                                                                                                                                                                                                                                                                                                                                                                              | 3 BLOCKS                                     |
| 90°00'00"  | N17° 42' 46"W | 21.21'  | LOTS:                                                                                                                                                                                                                                                                                                                                                                                                                                                                                                                                                                                                                                                                                                                                                                                                                                                                                                                                                                                                                                                                                                                                                                                                                                                                                                                                                                                                                                                                                                                                                                                                                                                                                                                                                                                                                                                                                                                                                                                                                                                                                                                          | 0.1070 (71.00.10070)                         |
| 29°38'22"  | N47° 53′ 35″W | 527.93' | COMMERCIAL MULITI-FAMILY PARKLAND DEDICATED                                                                                                                                                                                                                                                                                                                                                                                                                                                                                                                                                                                                                                                                                                                                                                                                                                                                                                                                                                                                                                                                                                                                                                                                                                                                                                                                                                                                                                                                                                                                                                                                                                                                                                                                                                                                                                                                                                                                                                                                                                                                                    | 2 LOTS (34.99 ACRES)<br>4 LOTS (46.89 ACRES) |
| 87°02'08"  | N76° 35' 28"W | 34.43'  | TO THE CITY OF AUSTIN                                                                                                                                                                                                                                                                                                                                                                                                                                                                                                                                                                                                                                                                                                                                                                                                                                                                                                                                                                                                                                                                                                                                                                                                                                                                                                                                                                                                                                                                                                                                                                                                                                                                                                                                                                                                                                                                                                                                                                                                                                                                                                          | 2 LOT (11.00 ACRES)                          |
|            | <b>.</b>      |         | TOTAL LOTS.                                                                                                                                                                                                                                                                                                                                                                                                                                                                                                                                                                                                                                                                                                                                                                                                                                                                                                                                                                                                                                                                                                                                                                                                                                                                                                                                                                                                                                                                                                                                                                                                                                                                                                                                                                                                                                                                                                                                                                                                                                                                                                                    | 0 1 OTS (02 88 ACRES)                        |

# TOTAL LOTS: 9 LOTS (92.88 ACRES) R.O.W 2 ROADS (4.33 ACRES) SUBMITTAL DATE: PUBLIC STREET NAME LENGTH ROW WIDTH NORTH LAKE CREEK PARKWAY HEMA DRIVE 1495' 1486' TOTAL 2981 APPLICATION SUBMITTAL DATE: PREPARATION DATE: