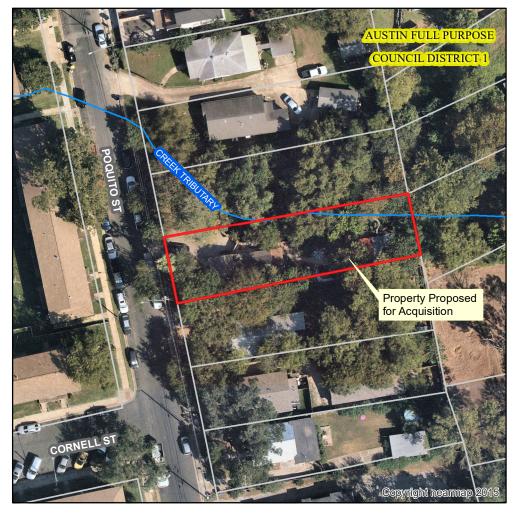

## Property Proposed for Acquisition Located at 1141 1/2 Poquito Street

This product is for informational purposes and may not have been prepared for or be suitable for legal, engineering, or surveying purposes. It does not represent an on-the-ground survey and represents only the approximate relative location of property boundaries.

This product has been produced by the Office of Real Estate Services for the sole purpose of geographic reference. No warranty is made by the City of Austin regarding specific accuracy or completeness.

Produced by M McDonald, 1/26/2021

City Council Districts

TCAD Parcels

Creek Centerline

Nearmap US Vertical Imagery, ESRI