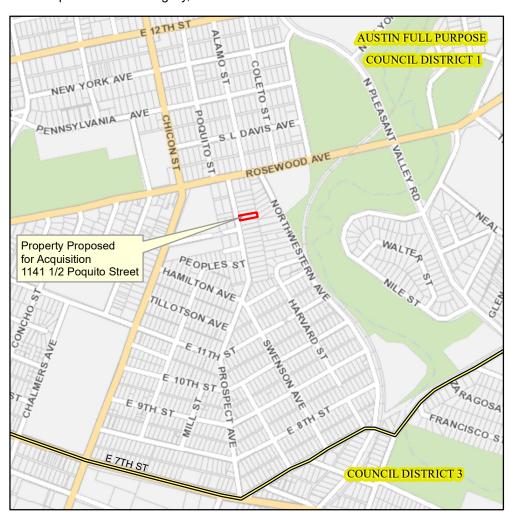

## Property Proposed for Acquisition Located at 1141 1/2 Poquito Street

This product is for informational purposes and may not have been prepared for or be suitable for legal, engineering, or surveying purposes. It does not represent an on-the-ground survey and represents only the approximate relative location of property boundaries.

This product has been produced by the Office of Real Estate Services for the sole purpose of geographic reference. No warranty is made by the City of Austin regarding specific accuracy or completeness.

Produced by M McDonald, 1/26/2021

City Council Districts

TCAD Parcels

Creek Centerline

Nearmap US Vertical Imagery, ESRI