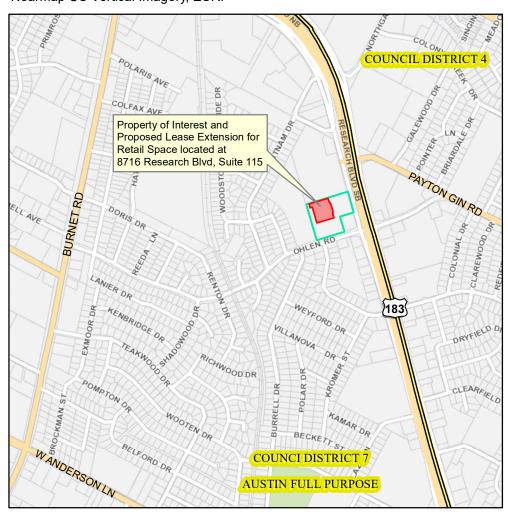

## Proposed Lease Extension for Retail Space Located at 8716 Research Blvd, Suite 115

This product is for informational purposes and may not have been prepared for or be suitable for legal, engineering, or surveying purposes. It does not represent an on-the-ground survey and represents only the approximate relative location of property boundaries.

Produced by M McDonald, 2/9/2021

Proposed Lease Extension for Retail Space

TCAD Parcels

City Council Districts

Nearmap US Vertical Imagery, ESRI

Feet