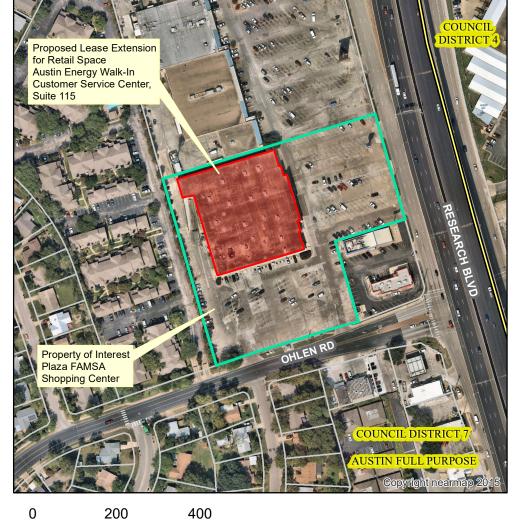

## Proposed Lease Extension for Retail Space Located at 8716 Research Blvd, Suite 115

This product is for informational purposes and may not have been prepared for or be suitable for legal, engineering, or surveying purposes. It does not represent an on-the-ground survey and represents only the approximate relative location of property boundaries.

Produced by M McDonald, 2/9/2021

Proposed Lease Extension for Retail Space

TCAD Parcels

City Council Districts

Nearmap US Vertical Imagery, ESRI

Feet