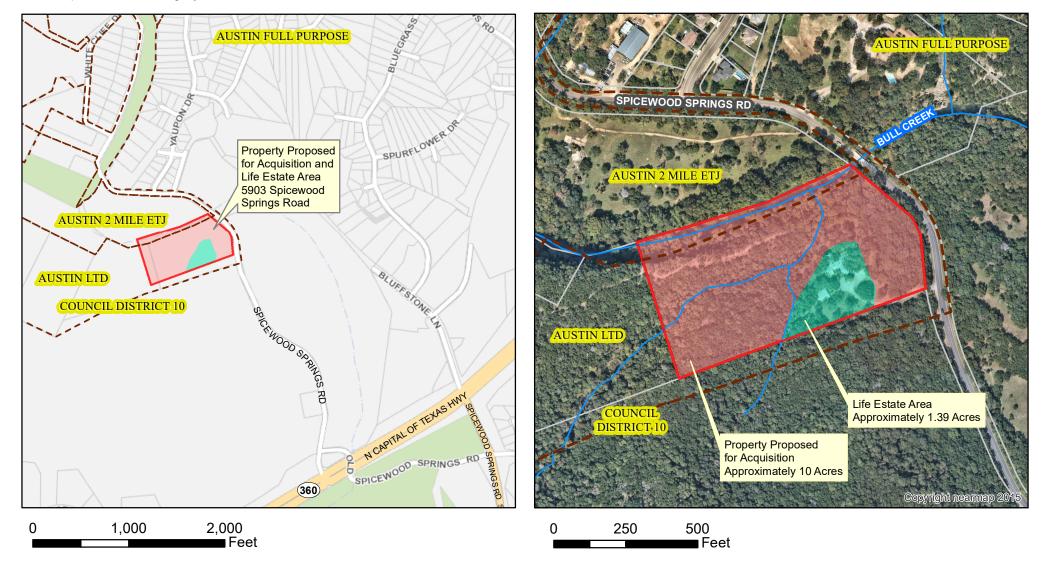

## Property Proposed for Acquisition Located at 5903 Spricewood Springs Road

City of Austin ©©©©© Real Estate Services

This product is for informational purposes and may not have been prepared for or be suitable for legal, engineering, or surveying purposes. It does not represent an on-the-ground survey and represents only the approximate relative location of property boundaries.

Produced by M McDonald, 2/22/2021

TCAD Parcels
Creek Centerline

Life Estate

City Jurisdiction Boundaries

Nearmap US Vertical Imagery, ESRI