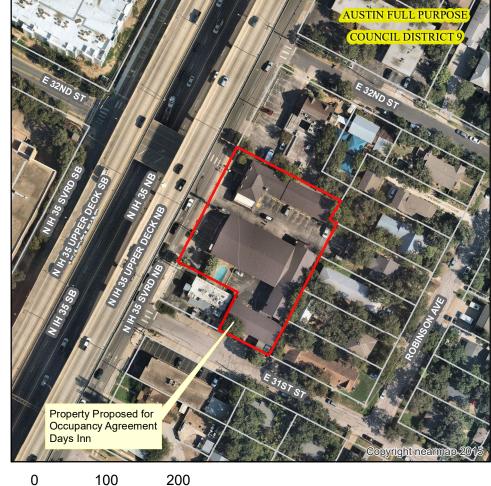

Proposed Emergency Temporary Occupancy Agreement for Days Inn Located at 3105 North Interstate Highway 35 City of Austin Control Control Real Estate Services

This product is for informational purposes and may not have been prepared for or be suitable for legal, engineering, or surveying purposes. It does not represent an on-the-ground survey and represents only the approximate relative location of property boundaries.

Produced by M McDonald, 4/27/2020 Revised 1/5/2021 File Number 07.0007

Property Proposed for Occupancy Agreement

City Council Districts

TCAD Parcels

Nearmap US Vertical Imagery, ESRI

Feet