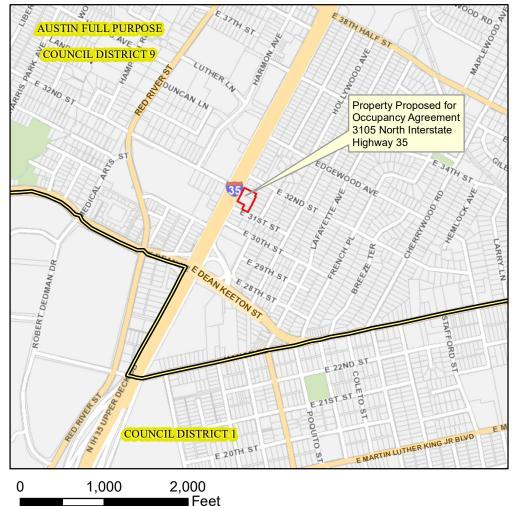

Proposed Emergency Temporary Occupancy Agreement for Days Inn Located at 3105 North Interstate Highway 35 City of Austin Control Control Real Estate Services

This product is for informational purposes and may not have been prepared for or be suitable for legal, engineering, or surveying purposes. It does not represent an on-the-ground survey and represents only the approximate relative location of property boundaries.

Produced by M McDonald, 4/27/2020 Revised 1/5/2021 File Number 07.0007

Property Proposed for Occupancy Agreement

City Council Districts

TCAD Parcels

Nearmap US Vertical Imagery, ESRI

Feet