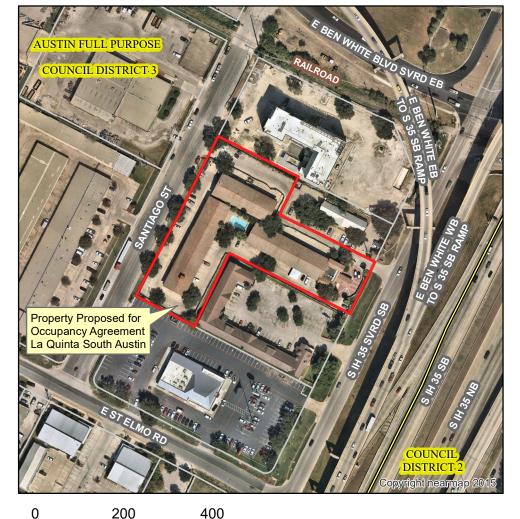

## **Proposed Emergency Temporary Occupancy** Agreement for La Quinta South Austin 4200 South Interstate Highway 35

This product is for informational purposes and may not have been prepared for or be suitable for legal, engineering, or surveying purposes. It does not represent an on-the-ground survey and represents only the approximate relative location of property boundaries.

Produced by M McDonald, 3/30/2020 Revised 1.5.2021 File Number 07.0004

Property Proposed for Occupancy Agreement City Council Districts

**TCAD Parcel** 

Nearmap US Vertical Imagery, ESRI

Feet