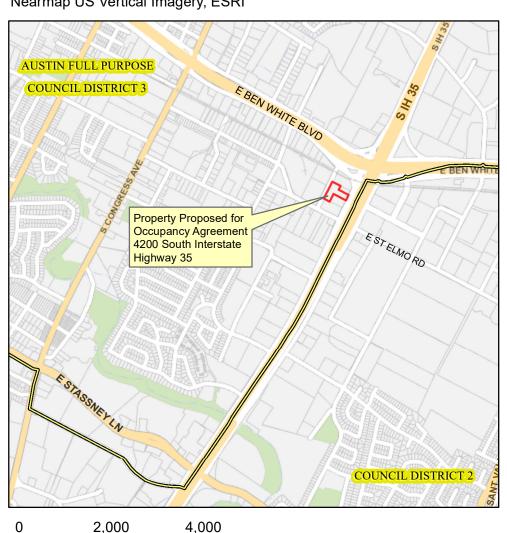

## **Proposed Emergency Temporary Occupancy** Agreement for La Quinta South Austin 4200 South Interstate Highway 35

This product is for informational purposes and may not have been prepared for or be suitable for legal, engineering, or surveying purposes. It does not represent an on-the-ground survey and represents only the approximate relative location of property boundaries.

Produced by M McDonald, 3/30/2020 Revised 1.5.2021 File Number 07.0004

Property Proposed for Occupancy Agreement City Council Districts

**TCAD Parcel** 

Nearmap US Vertical Imagery, ESRI

Feet