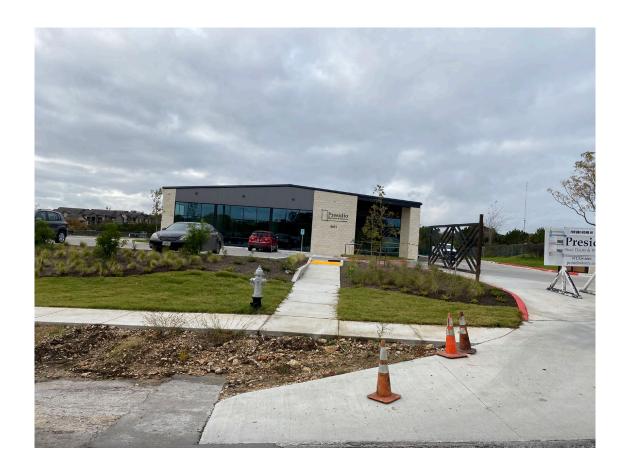

**Q.** You still haven't said what will be built there? We want to see something tangible.

A. We showed a picture of property that is similar and could have similar building. (See photo in back of report). Brandon, the owner, said he would like to restrict access to Weir Loop Road and use the property on Weir Loop as green space for his pervious cover. He would like to have a ectangular building on the Thomas Springs Road tract. It would have a detention pond, perhaps, but it would be up to the Civil Engineer.