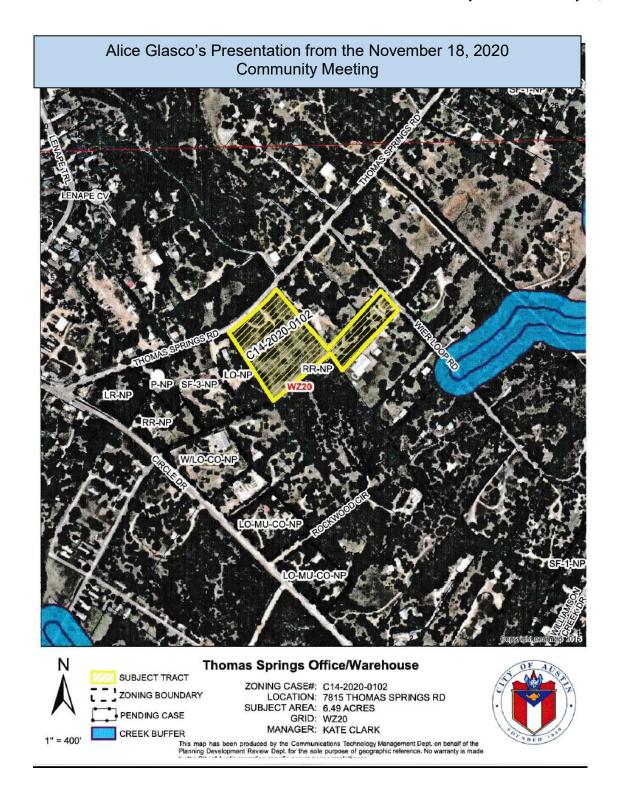

## **Base District Zoning Change**

Related Zoning Case: C14-2020-0102

From: RR-NP To: \*W/LO-NP and SF-3-NP \*Alice Glasco amended the application on December 28, 2020.

The current land use is Rural Residential and the proposed land use change is Commercial, which is needed for the W/LO zoning district. The justification for the proposed change are consistent with the surrounding land uses. See Alice Glasco's presentation included with this report which outlines how the request meets the Goals of the Oak Hill Neighborhood Plan.

RE: NPA-2020-0025.01 • Zoning Case #: C14-2020-0102 • 7815 Thomas Springs Rd. 6.49 ac.

The Oak Hill Neighborhood Planning Contact Team met with neighborhood stakeholders, the applicant and applicant's agent. The Contact Team urges Boards and Commissions, City staff, and City Council to accommodate the requests of those neighborhood stakeholders, including those articulated in the petition (below):