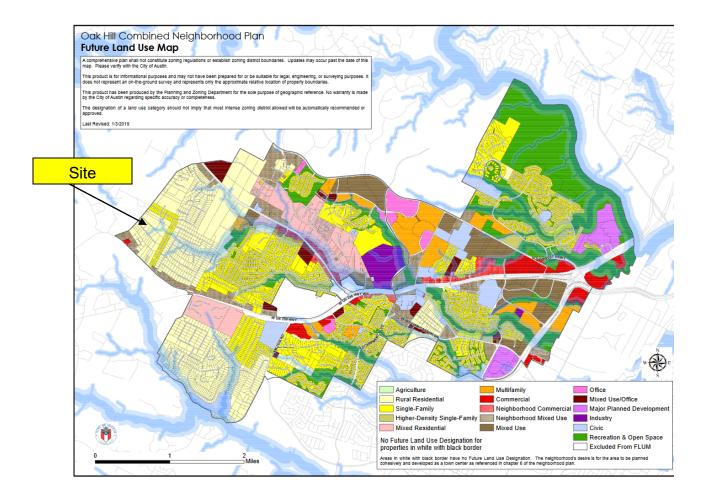

The applicant proposes to change the future land use map on the property from Rural Residential to Commercial and Single Family land use.

The applicant proposes the change the zoning on the property from RR- NP to W/LO-NP and SF-3-NP for an office/warehouse.

The current land use is Rural Residential and the proposed land use change is Commercial, which is needed for the W/LO zoning district. The justification for the proposed change are consistent with the surrounding land uses. See Alice Glasco's presentation included with this report which outlines how the request meets the Goals of the Oak Hill Neighborhood Plan.