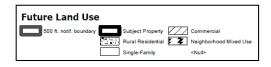

## **Base District Zoning Change**

Related Zoning Case: C14-2020-0102

From: RR-NP To: \*W/LO-NP and SF-3-NP \*Alice Glasco amended the application on December 28, 2020.

The applicant proposes to change the future land use map on the property from Rural Residential to Commercial and Single Family land use.

The applicant proposes the change the zoning on the property from RR- NP to W/LO-NP and SF-3-NP for an office/warehouse.

Therefore, we ask the city council to consider our response to the zoning change.

- 1. The lot facing Thomas Springs Road will be Tract 1 with a proposed zoning of W/LO-NP with a limit placed on the size of trucks allowed to service the development.
- 2. The two lots would be entirely separate with no access or easement between them.
- Because Tract 1 is adjacent to a residential area, the site shall include buffering of 40' wooded vegetation on the east property line of tract 1, as well as project design to mitigate potential adverse effects on nearby residential properties.
- 4. The lot facing Wier Loop Road will be Tract 2 and keep its current zoning of RR-NP."