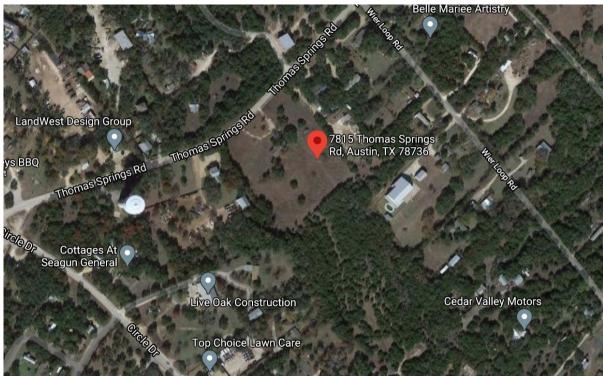

**PC DATE:** January 26, 2021

**ADDRESS:** 7815 Thomas Springs Rd

**DISTRICT AREA**: 8

SITE AREA: 6.49 acres

**OWNER/APPLICANT:** Loco Grande Enterprises LLC (Brandon Brydson)

**AGENT:** Alice Glasco Consulting (Alice Glasco

The applicant proposes to change the future land use map on the property from Rural Residential to Commercial and Single Family land use.

The applicant proposes the change the zoning on the property from RR- NP to W/LO-NP and SF-3-NP for an office/warehouse.