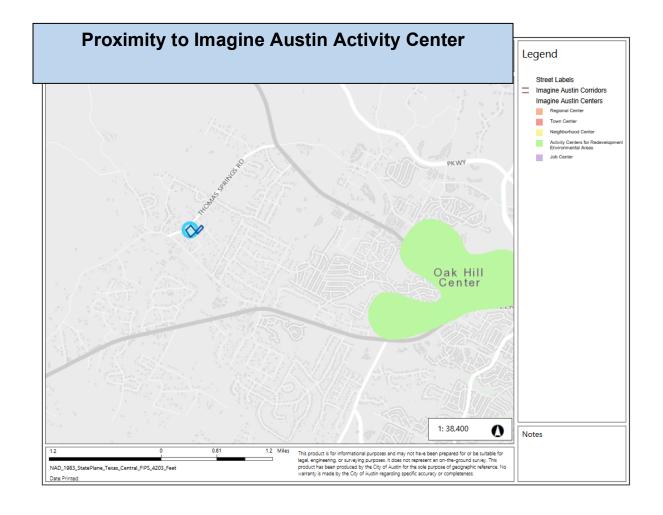

## IMAGINE AUSTIN PLANNING PRINCIPLES

- 1. Create complete neighborhoods across Austin that provide a mix of housing types to suit a variety of household needs and incomes, offer a variety of transportation options, and have easy access to daily needs such as schools, retail, employment, community services, and parks and other recreation options.
  - The proposed zoning does not include residential uses. Thomas Springs Roads has a number of commercial and residential uses.
- 2. Support the development of compact and connected activity centers and corridors that are well-served by public transit and designed to promote walking and bicycling as a way of reducing household expenditures for housing and transportation.
  - The property is not located near an activity corridor or an activity center.
- 3. Protect neighborhood character by ensuring context-sensitive development and directing more intensive development to activity centers and corridors, redevelopment, and infill sites.
  - The property is near a commercial node at Thomas Springs Road and Circle Drive although it is not near an Imagine Austin activity corridor or center.