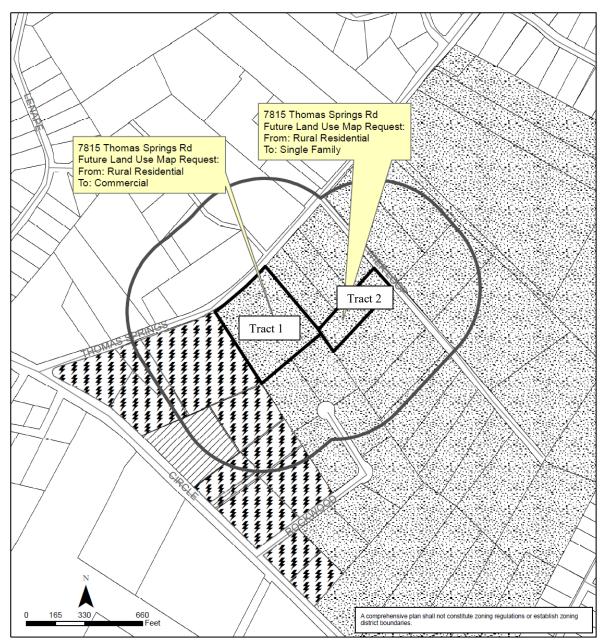

## **Change in Future Land Use Designation**

From: Rural Residential To: \*Commercial (Tract 1) and

Single Family (Tract 2)

\*Alice Glasco amended the application on December 28, 2020.

## **Base District Zoning Change**

Related Zoning Case: C14-2020-0102

From: RR-NP To: \*W/LO-NP and SF-3-NP \*Alice Glasco amended the application on December 28, 2020.

The applicant proposes to change the future land use map on the property from Rural Residential to Commercial and Single Family land use.

The applicant proposes the change the zoning on the property from RR- NP to W/LO-NP and SF-3-NP for an office/warehouse.