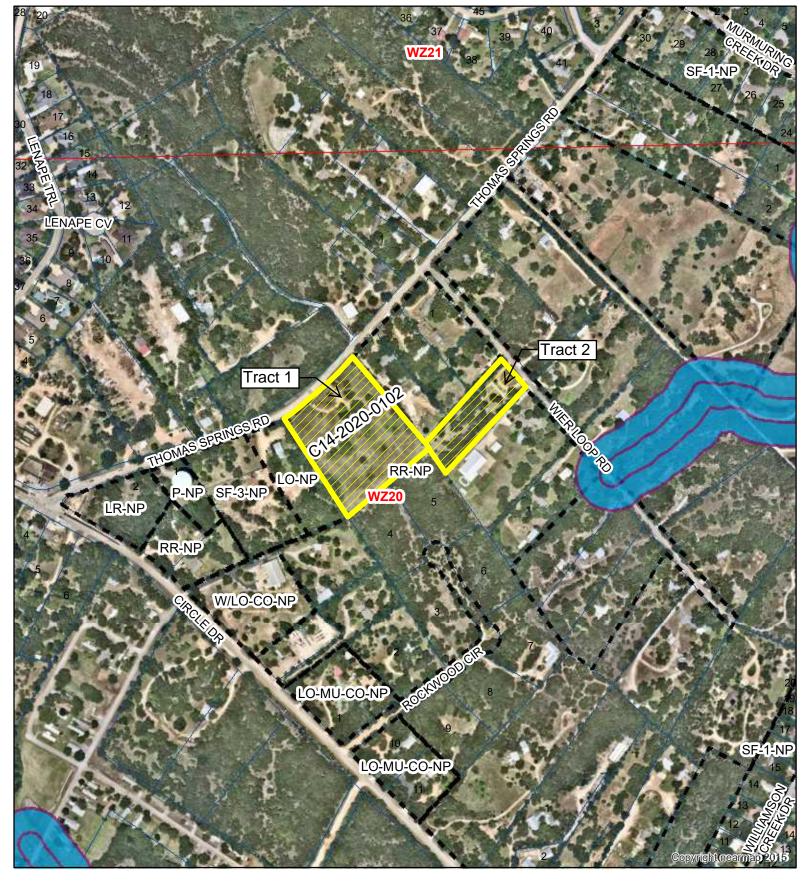

#### CASE MANAGER COMMENTS:

This property is approximately 6.49 acres and has access to Thomas Springs Road and Wier Loop Road. It is currently zoned RR-NP and is surrounded by properties zoned RR-NP to the northeast, east and south. Adjacent to the southwest is a property zoned LO-NP. Across Thomas Springs Road to the north are properties not within the City limits and therefore are not zoned. Please refer to *Exhibit A: Zoning Map* and *Exhibit B: Aerial Map*.

## **INDEX OF EXHIBITS TO FOLLOW**

Exhibit A: Zoning Map

Exhibit B: Aerial Map

Exhibit C: Correspondence Received

Exhibit D: Formal Petition

Exhibit E: Amended Rezoning Request

1" = 400'

ZONING CASE#: C14-2020-0102

LOCATION: 7815 THOMAS SPRINGS RD

SUBJECT AREA: 6.49 ACRES GRID: WZ20 MANAGER: KATE CLARK

Exhibit B