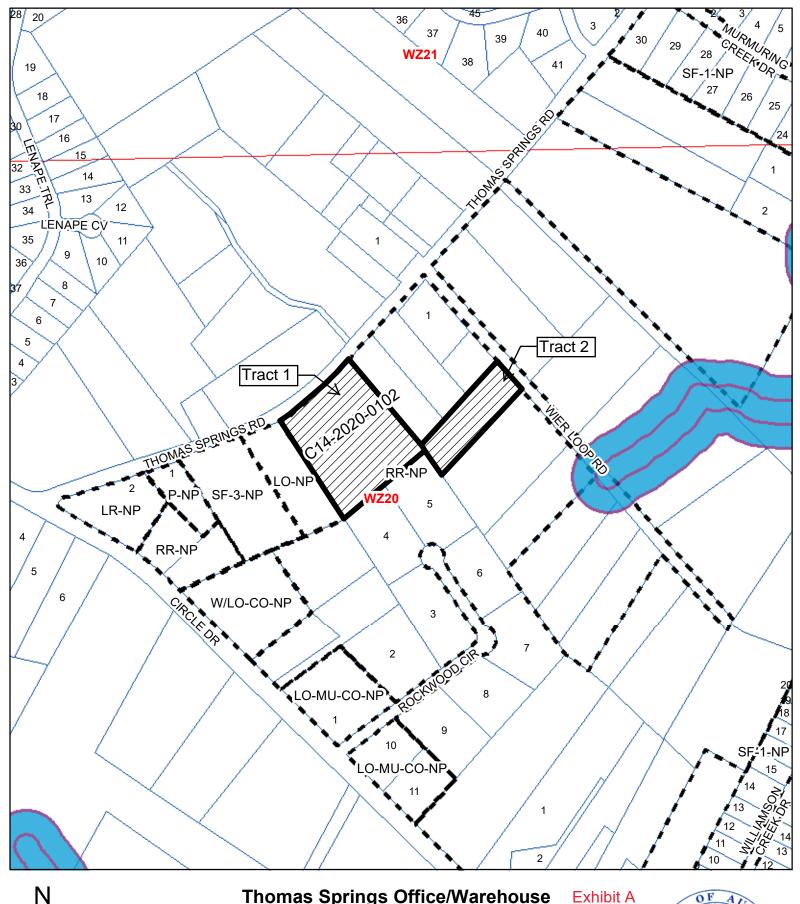

#### CASE MANAGER COMMENTS:

This property is approximately 6.49 acres and has access to Thomas Springs Road and Wier Loop Road. It is currently zoned RR-NP and is surrounded by properties zoned RR-NP to the northeast, east and south. Adjacent to the southwest is a property zoned LO-NP. Across Thomas Springs Road to the north are properties not within the City limits and therefore are not zoned. Please refer to *Exhibit A: Zoning Map* and *Exhibit B: Aerial Map*.

## **INDEX OF EXHIBITS TO FOLLOW**

Exhibit A: Zoning Map

Exhibit B: Aerial Map

Exhibit C: Correspondence Received

Exhibit D: Formal Petition

Exhibit E: Amended Rezoning Request

1" = 400'

ZONING CASE#: C14-2020-0102

LOCATION: 7815 THOMAS SPRINGS RD

SUBJECT AREA: 6.49 ACRES GRID: WZ20 MANAGER: KATE CLARK

Exhibit B