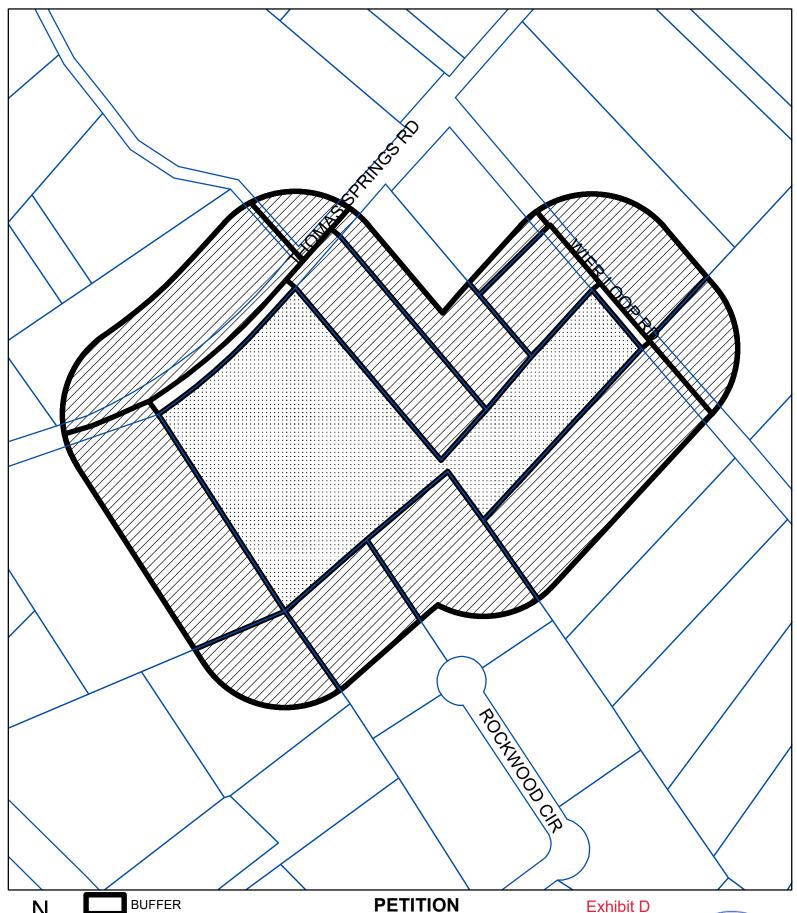

BUFFER

PROPERTY\_OWNER

Exhibit D

Case#: C14-2020-0102

Case Number:

# **PETITION**

C14-2020-0102

Date: 12/18/2020

Total Square Footage of Buffer: 712605.5514

Percentage of Square Footage Owned by Petitioners Within Buffer: 49.39%

Calculation: The total square footage is calculated by taking the sum of the area of all TCAD Parcels with valid signatures including one-half of the adjacent right-of-way that fall within 200 feet of the subject tract. Parcels that do not fall within the 200 foot buffer are not used for calculation. When a parcel intersects the edge of the buffer, only the portion of the parcel that falls within the buffer is used. The area of the buffer does not include the subject tract.