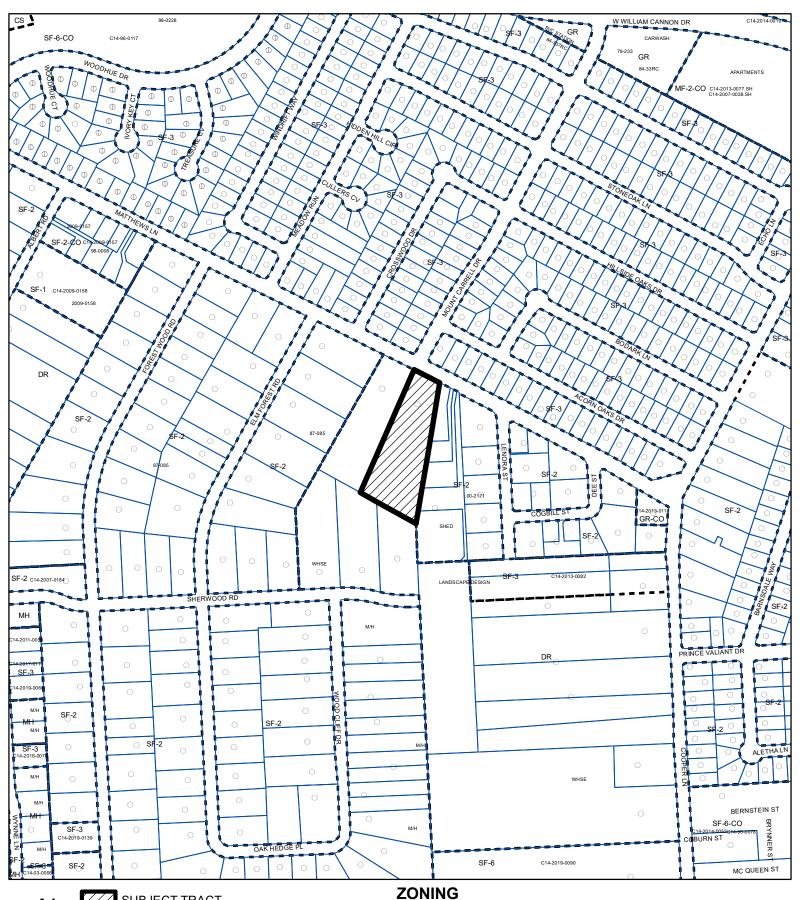

SUBJECT TRACT

**ZONING BOUNDARY** 

PENDING CASE

ZONING CASE#: C14-2020-0121

Exhibit A

This product is for informational purposes and may not have been prepared for or be suitable for legal, engineering, or surveying purposes. It does not represent an on-the-ground survey and represents only the

by the City of Austin regarding specific accuracy or completeness.

approximate relative location of property boundaries. This product has been produced by CTM for the sole purpose of geographic reference. No warranty is made

Created: 11/3/2020