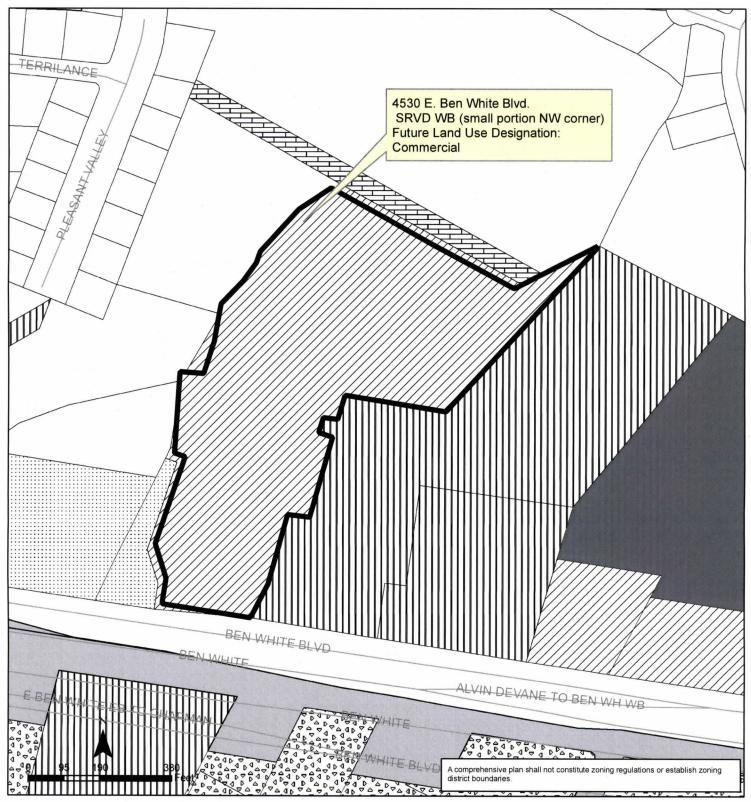

**PART 2.** Ordinance No. 20061116-055 is amended to change the land use designation from single family use to commercial use for a portion of the property located at 4530 East Ben White Boulevard Service Road Westbound on the future land use map attached as **Exhibit "A"** and incorporated in this ordinance, and described in File NPA-2017-0021.01 at the Housing and Planning Department.

## Exhibit A East Riverside/Oltorf Combined Neighborhood Planning Area Amendment NPA-2017-0021.01

This product is for informational purposes and may not have been prepared for or be suitable for legal, engineering, or surveying purposes. It does not represent an on-the-ground survey and represents only the approximate relative location of property boundaries.

This product has been produced by the Planning and Zoning Department for the sole purpose of geographic reference. No warranty is made by the City of Austin regarding specific accuracy or completeness.

## City of Austin Planning and Zoning Department Created on 7/9/2020, by: meredithm