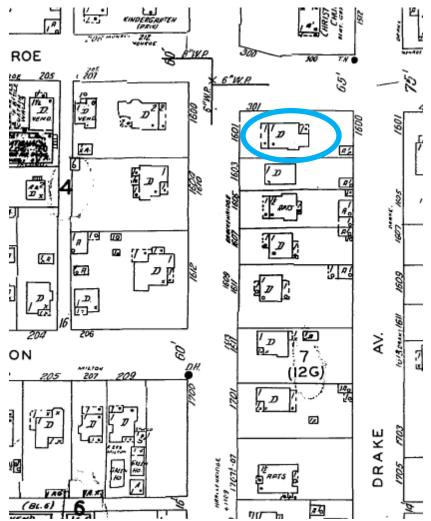

The 1962 Sanborn map shows the same configuration as the 1935 map above. It is therefore unclear when the front porch was filled in, as there is no permit history to do so. The fenestration on the enclosed porch may have come from the original front wall of the house as the windows are period-appropriate to the date of construction of the house.