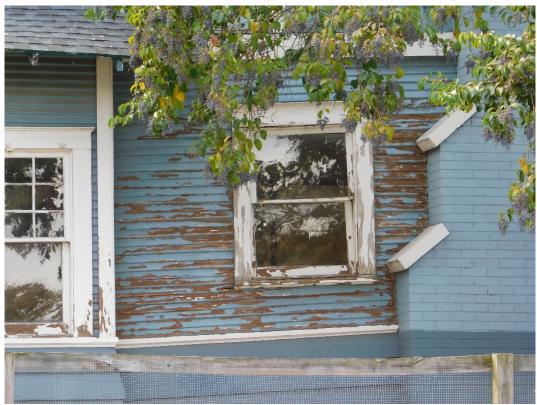

# 1601 Brackenridge Street ca. 1915

2011 photograph above; 2021 photographs below

Photograph showing the north side of the house where the foundation has failed; the window has sagged, and much of the wood siding and window frames exhibit extensive rotting.