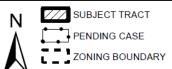

# 1601 Brackenridge Street ca. 1915

2011 photograph above; 2021 photographs below

Photograph showing the north side of the house where the foundation has failed; the window has sagged, and much of the wood siding and window frames exhibit extensive rotting.