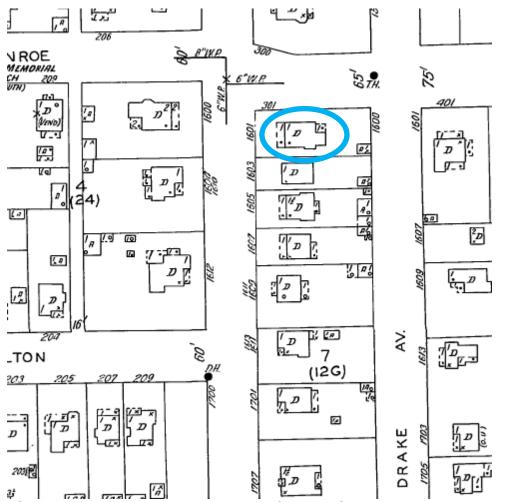

The house appears on the 1921 Sanborn map with a full-width front porch

The 1935 Sanborn map shows the house with the full-width front porch and some changes to the rear of the house from the 1921 map above.

The 1962 Sanborn map shows the same configuration as the 1935 map above. It is therefore unclear when the front porch was filled in, as there is no permit history to do so. The fenestration on the enclosed porch may have come from the original front wall of the house as the windows are period-appropriate to the date of construction of the house.