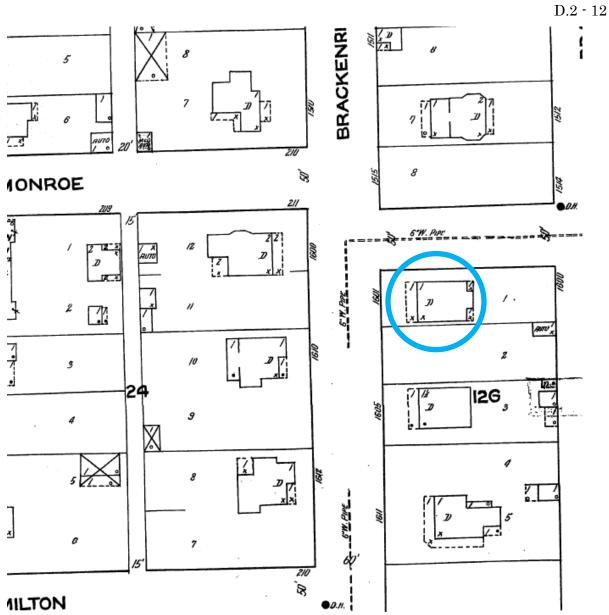

The house appears on the 1921 Sanborn map with a full-width front porch

The 1935 Sanborn map shows the house with the full-width front porch and some changes to the rear of the house from the 1921 map above.