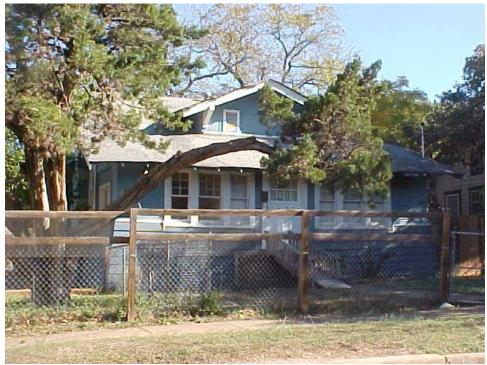

# 1601 Brackenridge Street ca. 1915

2011 photograph above; 2021 photographs below

Photograph showing the north side of the house where the foundation has failed; the window has sagged, and much of the wood siding and window frames exhibit extensive rotting.