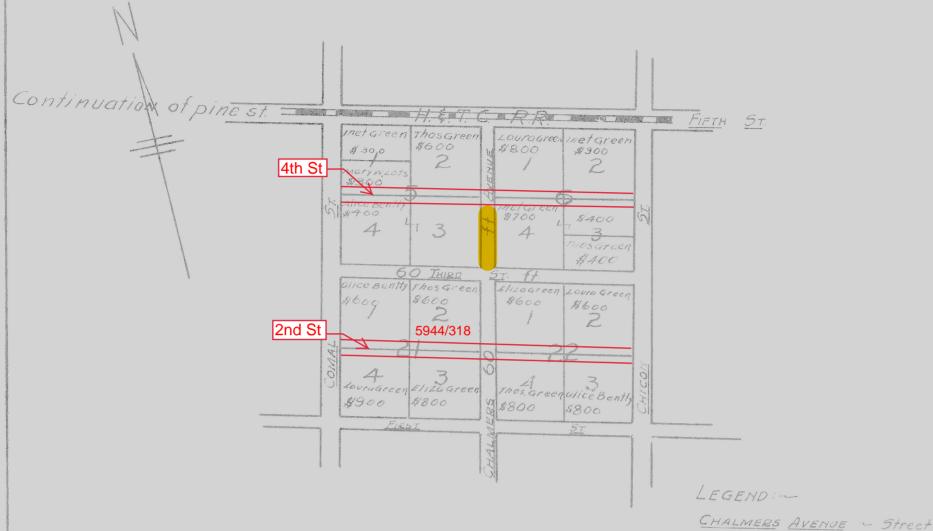

- 1. Is this a residential or commercial project? Residential, although City code classifies multifamily residential as a commercial use.
- 2. How was the area to be vacated dedicated? By plat or separate instrument? This portion of the City dates back to the City's founding. Outlots 5 and 6, Division O were created by an Act of Congress on January 5<sup>th</sup>, 1840. Chalmers Avenue, which lies between these Outlots, was dedicated sometime before 1880.
- 3. Did the City purchase the area to be vacated? No
- *4.* Are both the area to be vacated and your property in the same subdivision? Yes, the Outlots created by an Act of Congress on January 5<sup>th</sup>, 1840.
- 5. Is the area to be vacated functional right-of-way, or is it only dedicated on paper? The ROW is functional and is currently a paved street.
- 6. Are there any utility lines within the area to be vacated? Yes, a water line which shall be preserved within an easement, and a wastewater line and overhead utilities which shall be removed.
- 7. How do you plan to develop the area to be vacated? It will be a green space that provides