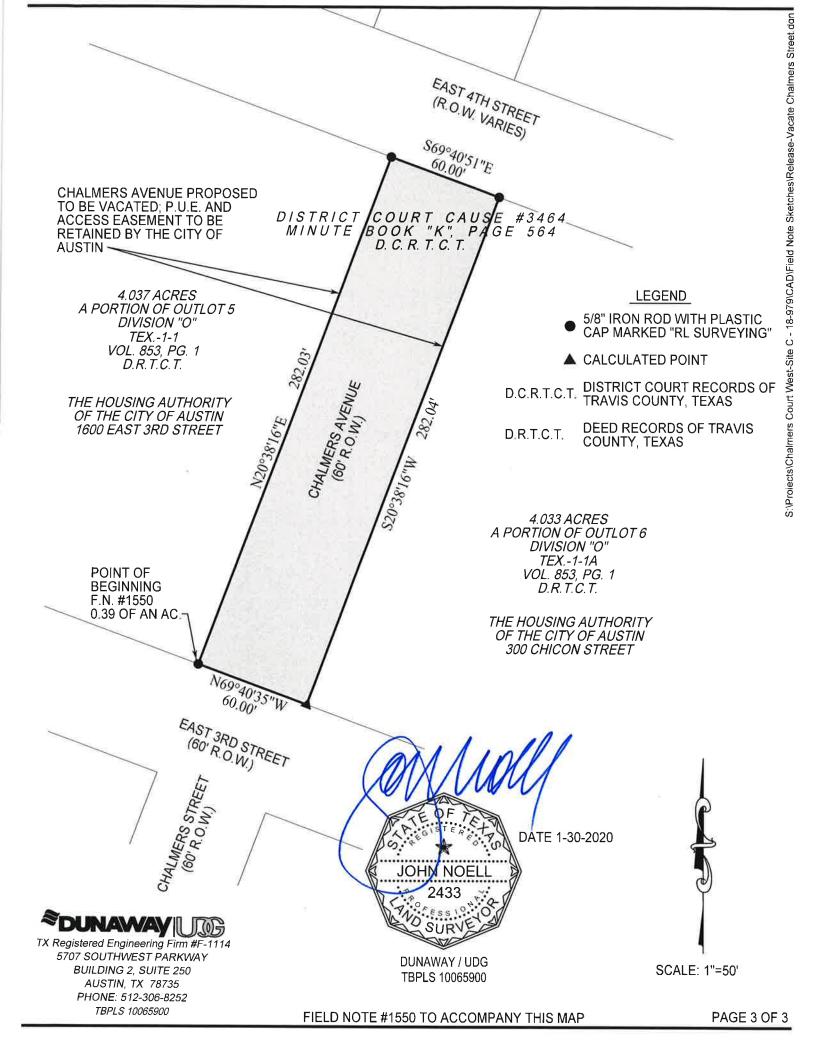

**Rejected** Eric Sermeno 512-972-0497 06/26/2020

**Comments:** 

Austin Water (AW) does not recommend the requested Partial Right-of-Way (ROW) Vacation Request at this time and more particularly described as being a portion of Chalmers Avenue (60-foot ROW) of the Partition of Outlots #5 and #6, Division ¿O¿, as shown in District Court Case #3464, as recorded in minute book ¿K¿, page 564 of the District Court Records of Travis County, Texas with an address of 1600 E 3rd Street, Austin, Texas, 78702.

### Comments:

Austin Water (AW) has no objections to the requested Partial Right-of-Way (ROW) Vacation Request but with conditions which must first be met in-order for vacation of the ROW area described as being a portion of Chalmers Avenue (60-foot ROW) of the Partition of Outlots #5 and #6, Division ¿O", as shown in District Court Case #3464, as recorded in minute book ¿K", page 564 of the District Court Records of Travis County, Texas with an address of 1600 E 3rd Street, Austin, Texas, 78702.

The conditions to be met are below:

- 1. A Dedicated and Recorded Public Utility Easement (PUE) must be recorded before the vacation/recordation of the requested Partial Right-of-Way (ROW) Vacation for a portion of Chalmers Avenue (60-foot ROW), which will provide AW the land rights for the existing 6-inch Cast Iron & 6-inch Ductile Iron Water Lines and an existing 6-inch Concrete Wastewater Line (which is proposed to be abandoned) and their associated appurtenances;
- 2. The Site Plan needs to be sure all sheets showing the proposed trees match horizontal distances from existing AW infrastructure throughout the plan set. Especially, the landscape sheets the contractor will build from and must obtain waivers from Utility Criteria Manual Section 2.9.2.B.20 for the proposed trees not meeting 9-foot horizontal separation from the existing 6-inch Cast Iron &/or 6-inch Ductile Iron Water Lines down the requested Chalmers Avenue to be vacated.