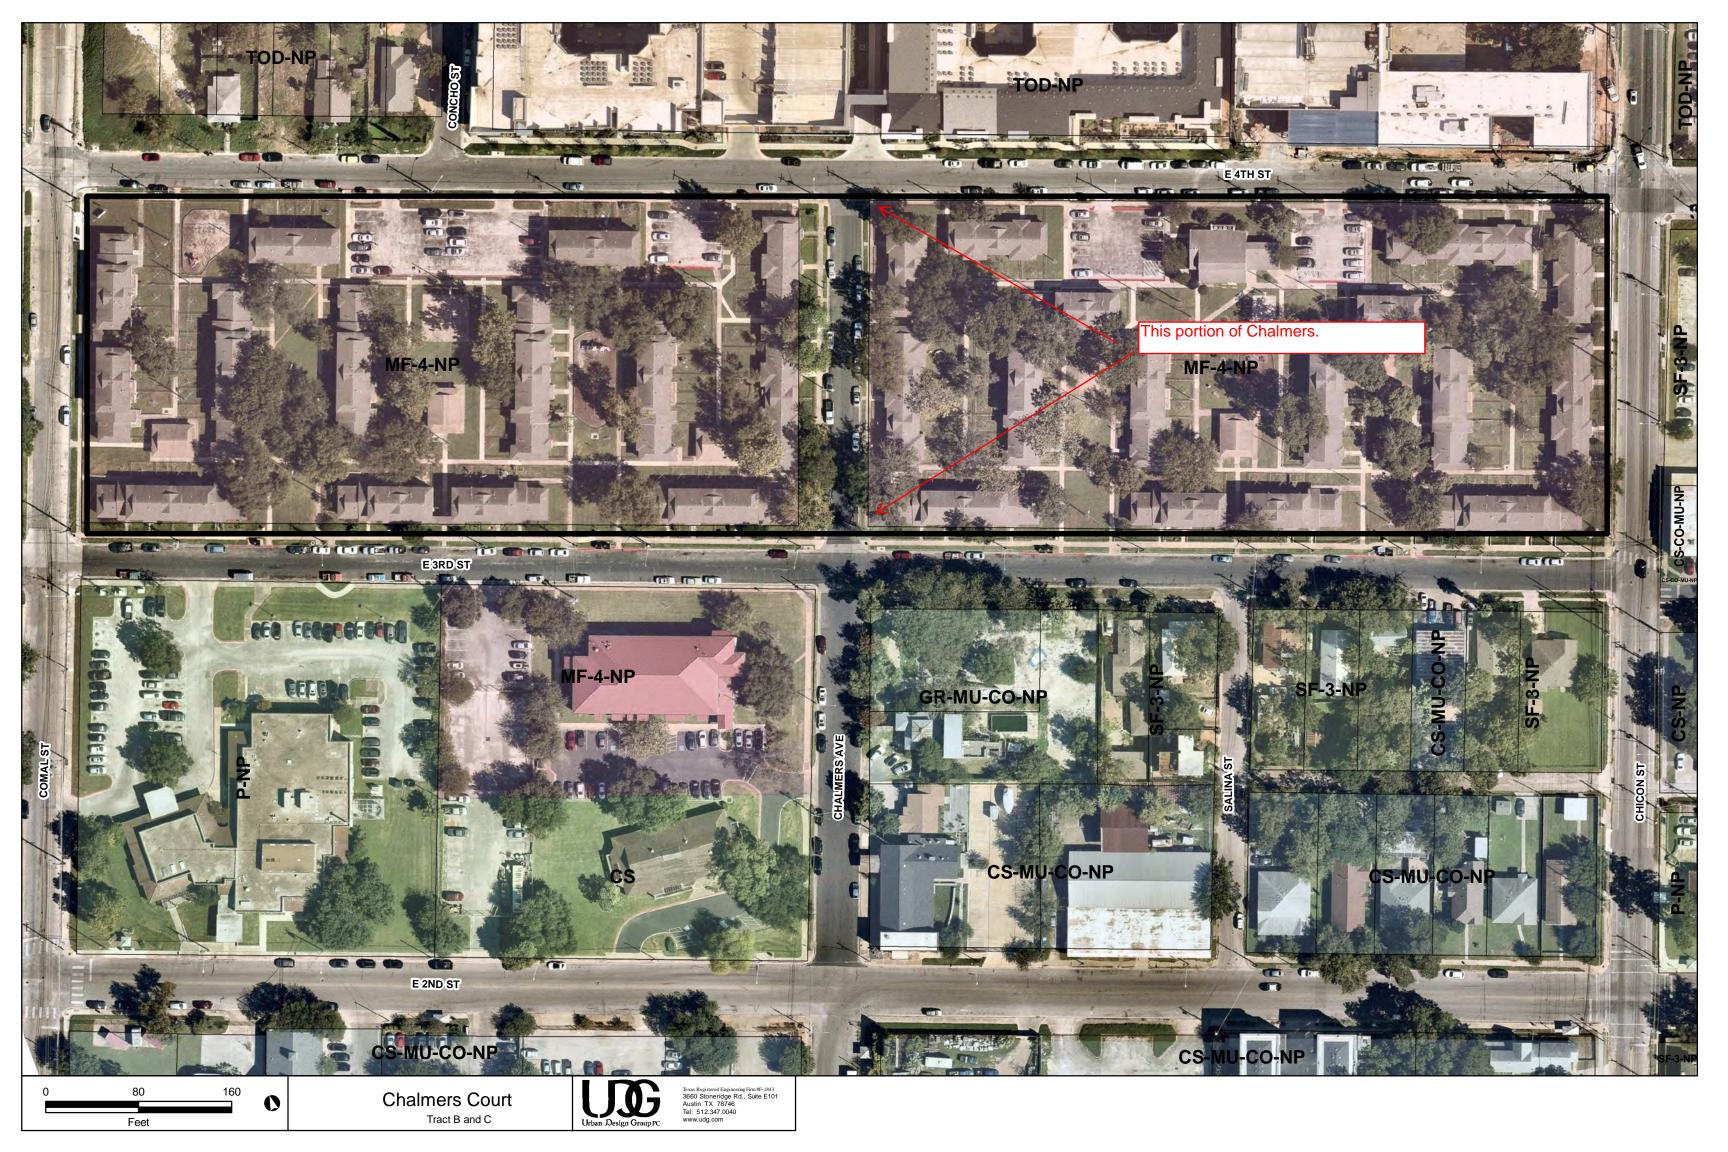

Vacation of Chalmers Avenue Right-of Way

between East 3<sup>rd</sup> and East 4<sup>th</sup> Street

Good Day,

The Pathways at Chalmers Court West project (SP-2020-0004C.SH, in permitting), and its sister projects Pathways at Chalmers Courts East (SP-2018-0541C.SH, under construction) and Pathways at Chalmers Courts South (SP-2017-0362C.SH, complete) are affordable housing projects operated by the Housing Authority of the City of Austin (HACA). Together these projects provide nearly 400 affordable housing units.

To further enhance the project, provide a more contiguous play area for the children, expand the City's green infrastructure network, increase the City's urban forest, improve the City's water quality by reducing impervious cover, and increase pedestrian and bicycle connectivity in the neighborhood, the portion of Chalmers Avenue between East 3<sup>rd</sup> Street and East 4<sup>th</sup> street is requested to be vacated. This would connect *Chalmers West* with *Chalmers East* and children living within those projects would only need to cross a single street (Chicon) in order to reach Zavala Elementary.