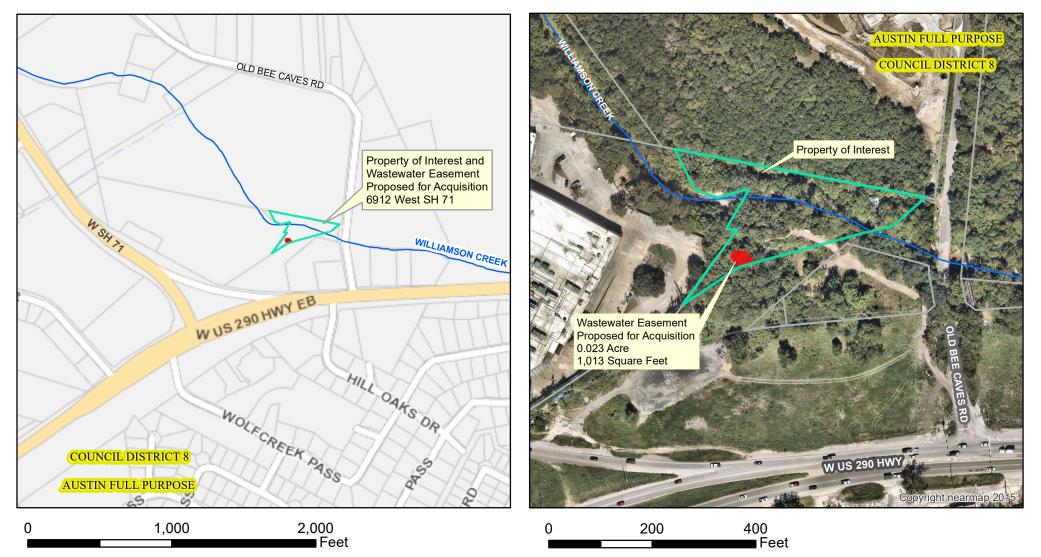

## Easement Proposed for Acquisition Located at 6912 West SH 71

**City Council Districts** 

TCAD Parcels

This product is for informational purposes and may not have been prepared for or be suitable for legal, engineering, or surveying purposes. It does not represent an on-the-ground survey and represents only the approximate relative location of property boundaries.

Produced by M McDonald, 1/26/2021

Proposed Wastewater Easement

Creek Centerline

Nearmap US Vertical Imagery, ESRI