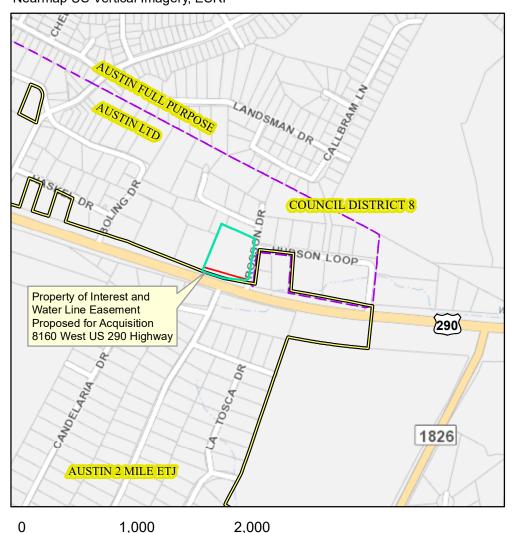

## **Easement Proposed for Acquisition** Located at 8160 West US 290 Highway

This product is for informational purposes and may not have been prepared for or be suitable for legal, engineering, or surveying purposes. It does not represent an on-the-ground survey and represents only the approximate relative location of property boundaries.

Produced by M McDonald, 1/29/2021

Jurisdiction Boundaries

**TCAD Parcels** 

Real Estate Services

Property of Interest Proposed Water Line Easement City Council Districts

Nearmap US Vertical Imagery, ESRI

400