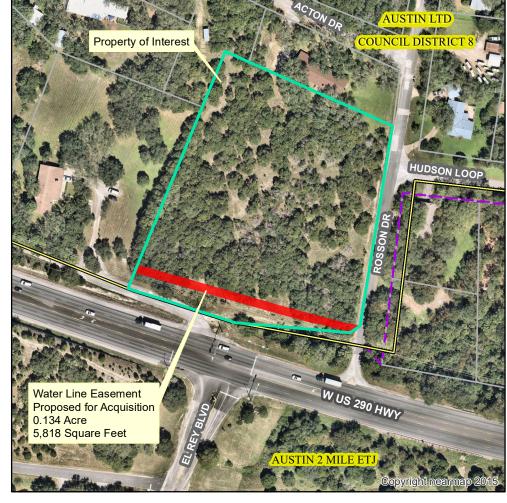

## **Easement Proposed for Acquisition** Located at 8160 West US 290 Highway

This product is for informational purposes and may not have been prepared for or be suitable for legal, engineering, or surveying purposes. It does not represent an on-the-ground survey and represents only the approximate relative location of property boundaries.

Produced by M McDonald, 1/29/2021

Jurisdiction Boundaries

**TCAD Parcels** 

Real Estate Services

Property of Interest Proposed Water Line Easement City Council Districts

Nearmap US Vertical Imagery, ESRI

400