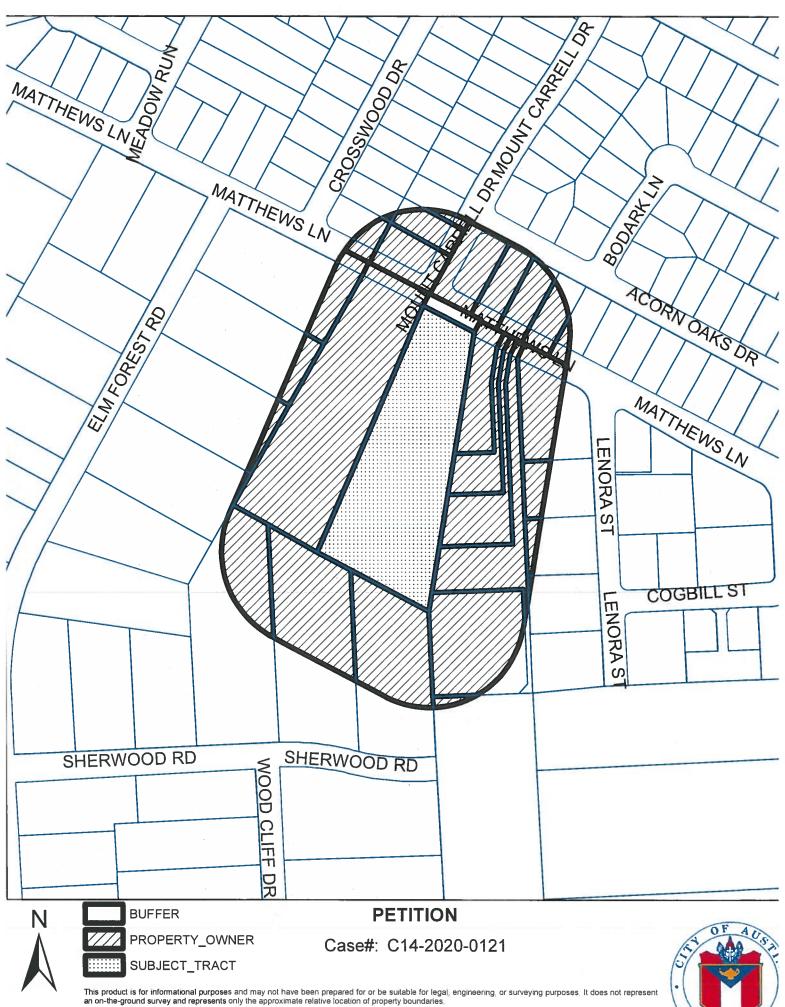

Find attached: Petitions, Petition Map and Petition Calculations for the property owners within 200 feet of the rezoning parcel. A petition of 7.88% has been filed by the adjacent property owners in opposition to this rezoning request, and at this writing is not considered valid.

## **PETITION**

C14-2020-0121

Date:

3/24/2021

Total Square Footage of Buffer:

431530.2443

Percentage of Square Footage Owned by Petitioners Within Buffer:

7.88%

Calculation: The total square footage is calculated by taking the sum of the area of all TCAD Parcels with valid signatures including one-half of the adjacent right-of-way that fall within 200 feet of the subject tract. Parcels that do not fall within the 200 foot buffer are not used for calculation. When a parcel intersects the edge of the buffer, only the portion of the parcel that falls within the buffer is used. The area of the buffer does not include the subject tract.

| 0419130513 MA 0419130517 110 0419130514 MA 0419130516 110 0419130511 720 0419130507 720 0419130509 110 0422130409 730 0422130402 740 0419150606 929 0419150608 100 0419130508 720 0419151002 711 0419150610 100 0419130502 110                          | D3 MATTHEWS LN 78745<br>OTTHEWS LN 78745<br>OS MATTHEWS LN 78745<br>OTTHEWS LN 78745 | 2019-TX-02 LLC<br>2019-TX-02 LLC<br>2019-TX-02 LLC<br>2019-TX-02 LLC | no<br>no | 20239.26<br>16123.75 | 0.00% |
|---------------------------------------------------------------------------------------------------------------------------------------------------------------------------------------------------------------------------------------------------------|--------------------------------------------------------------------------------------|----------------------------------------------------------------------|----------|----------------------|-------|
| 0419130517 110<br>0419130514 MA<br>0419130516 110<br>0419130511 720<br>0419130507 720<br>0419130509 110<br>0422130409 730<br>0422130402 740<br>0419150606 929<br>0419150608 100<br>0419130508 720<br>0419151002 711<br>0419150610 100<br>0419130502 110 | 3 MATTHEWS LN 78745<br>TTHEWS LN 78745                                               | 2019-TX-02 LLC                                                       |          | 16122 75             |       |
| 0419130514 MA 0419130516 110 0419130517 720 0419130507 720 0419130509 110 0422130409 730 0422130402 740 0419150606 929 0419150608 100 0419130508 720 0419151002 711 0419150610 100 0419130502 110                                                       | TTHEWS LN 78745                                                                      |                                                                      | no       | 10172'\2             | 0.00% |
| 0419130516 1100<br>0419130511 7200<br>0419130507 7200<br>0419130509 110<br>0422130409 7300<br>0422130402 7400<br>0419150606 929<br>0419150608 1000<br>0419130508 7200<br>0419151002 711<br>0419150610 1000<br>0419130502 1100                           |                                                                                      | 2019-TY-02 LLC                                                       | 110      | 37507.48             | 0.00% |
| 0419130511 7204<br>0419130507 7205<br>0419130509 110<br>0422130409 7305<br>0422130402 7406<br>0419150606 929<br>0419150608 1005<br>0419130508 7205<br>0419151002 711<br>0419150610 1005<br>0419130502 1105                                              | 12 MATTHEWS IN 78745                                                                 | 2015-17-02 EEC                                                       | no       | 12818.95             | 0.00% |
| 0419130507 7200<br>0419130509 110<br>0422130409 7300<br>0422130402 7400<br>0419150606 929<br>0419150608 7200<br>0419130508 7200<br>0419151002 711<br>0419150610 1000<br>0419130502 1100                                                                 | O IVIATITIE VVO LIV 7074J                                                            | 2019-TX-02 LLC                                                       | no       | 29406.87             | 0.00% |
| 0419130509 110<br>0422130409 730<br>0422130402 740<br>0419150606 929<br>0419150608 100<br>0419130508 720<br>0419151002 711<br>0419150610 100<br>0419130502 110                                                                                          | 04 LENORA ST 78745                                                                   | AMMER MARTIN C & MARIE M                                             | no       | 2570.74              | 0.00% |
| 0419130509 110<br>0422130409 730<br>0422130402 740<br>0419150606 929<br>0419150608 100<br>0419130508 720<br>0419151002 711<br>0419150610 100<br>0419130502 110                                                                                          |                                                                                      | BOONE DANIEL MYERS & MARJORIE                                        |          | THE PERSON           |       |
| 0422130409 7303<br>0422130402 7403<br>0419150606 929<br>0419150608 1003<br>0419130508 7203<br>0419151002 711<br>0419150610 1003<br>0419130502 1103                                                                                                      | 9 ELM FOREST RD 78745                                                                | KATHERINE JACKSON                                                    | yes      | 2724.73              | 0.63% |
| 0422130402 7400<br>0419150606 929<br>0419150608 1000<br>0419130508 7200<br>0419151002 711<br>0419150610 1000<br>0419130502 1100                                                                                                                         | 1 MATTHEWS LN AUSTIN 78745                                                           | CLAYTON BRIT ROSS                                                    | yes      | 18255.69             | 4.23% |
| 0419150606 929<br>0419150608 100<br>0419130508 720<br>0419151002 711<br>0419150610 100<br>0419130502 110                                                                                                                                                | 3 ELM FOREST RD 78745                                                                | CONNER JONATHAN & PATRICIA                                           | no       | 282.80               | 0.00% |
| 0419150608 100<br>0419130508 720<br>0419151002 711<br>0419150610 100<br>0419130502 110                                                                                                                                                                  | 08 SHERWOOD RD AUSTIN 78745                                                          | DODGE ASHLEY HOLMES                                                  | no       | 38896.65             | 0.00% |
| 0419130508 720<br>0419151002 711<br>0419150610 100<br>0419130502 110                                                                                                                                                                                    | ACORN OAKS DR AUSTIN 78745                                                           | DORMAN JAMES A                                                       | no       | 2194.31              | 0.00% |
| 0419151002 711<br>0419150610 100<br>0419130502 110                                                                                                                                                                                                      | 3 ACORN OAKS DR 78745                                                                | EICHLER KENNETH W & MARY ANN                                         | no       | 9670.42              | 0.00% |
| 0419150610 100<br>0419130502 110                                                                                                                                                                                                                        | 3 ELM FOREST RD 78745                                                                | GOLDBORER PAUL ELI & SHARROL E                                       | yes      | 4918.26              | 1.14% |
| 0419130502 110                                                                                                                                                                                                                                          | 1 CROSSWOOD DR AUSTIN 78745                                                          | JOHNSON JULIE ANN                                                    | yes      | 210.29               | 0.05% |
|                                                                                                                                                                                                                                                         | 7 ACORN OAKS DR 78745                                                                | LAWRENCE ANNE LORRAINE                                               | no       | 16155.94             | 0.00% |
|                                                                                                                                                                                                                                                         | 9 MATTHEWS LN AUSTIN 78745                                                           | LOPEZ JOHNNY                                                         | no       | 98924.26             | 0.00% |
| 0419151001 711                                                                                                                                                                                                                                          | 3 CROSSWOOD DR AUSTIN 78745                                                          | MITCHELL LAVERN M                                                    | no       | 4127.03              | 0.00% |
| 0422130401 740                                                                                                                                                                                                                                          | 6 SHERWOOD RD 78745                                                                  | NARDECCHIA DAVID W & SHARON L                                        | no       | 35823.03             | 0.00% |
| 0419130510 720                                                                                                                                                                                                                                          | 02 LENORA ST 78745                                                                   | ORTIZ NOE P                                                          | no       | 5559.33              | 0.00% |
| 0423150301 731                                                                                                                                                                                                                                          | .0 SHERWOOD RD 78704                                                                 | PAFFORD HOLDINGS LLC                                                 | no       | 1388.97              | 0.00% |
| 0419151025 710                                                                                                                                                                                                                                          | 4 MOUNT CARRELL DR AUSTIN 78745                                                      | RODRIGUEZ JOE P                                                      | no       | 13238.45             | 0.00% |
| 0419151024 710                                                                                                                                                                                                                                          | 2 MOUNT CARRELL DR 78745                                                             | SHEPPARD JESSICA                                                     | yes      | 7679.87              | 1.78% |
| 0419151023 710                                                                                                                                                                                                                                          | 00 MOUNT CARRELL DR 78745                                                            | SIMMONS GLENNIS HOWARD                                               | no       | 1296.67              | 0.00% |
| 0419150607 100                                                                                                                                                                                                                                          | 1 ACORN OAKS DR AUSTIN 78745                                                         | STEVENS JESSICA                                                      | no       | 7508.75              | 0.00% |
| 0419130512 720                                                                                                                                                                                                                                          | 06 LENORA ST AUSTIN 78745                                                            | THOMPSON MATTHEW A                                                   | yes      | 201.49               | 0.05% |
| 0419130501 720                                                                                                                                                                                                                                          | 1 ELM FOREST RD AUSTIN 78745                                                         | WEIS DAVID W                                                         | no       | 9766.47              | 0.00% |
| 0422130403 741                                                                                                                                                                                                                                          | .0 SHERWOOD RD 78745                                                                 | WOFFENDEN MARC GABRIEL &                                             | no       | 20305.70             | 0.00% |
| 0419150609 100                                                                                                                                                                                                                                          | 05 ACORN OAKS DR 78745                                                               | WORREL AMITY ANGEL                                                   | no       | 10212.16             | 0.00% |
| Total                                                                                                                                                                                                                                                   |                                                                                      |                                                                      |          | 428008.35            | 7.88% |

1 " = 200 This product has been produced by the Housing and Planning Department for the sole purpose of geographic reference. No warranty is made by the City of Austin regarding specific accuracy or completeness