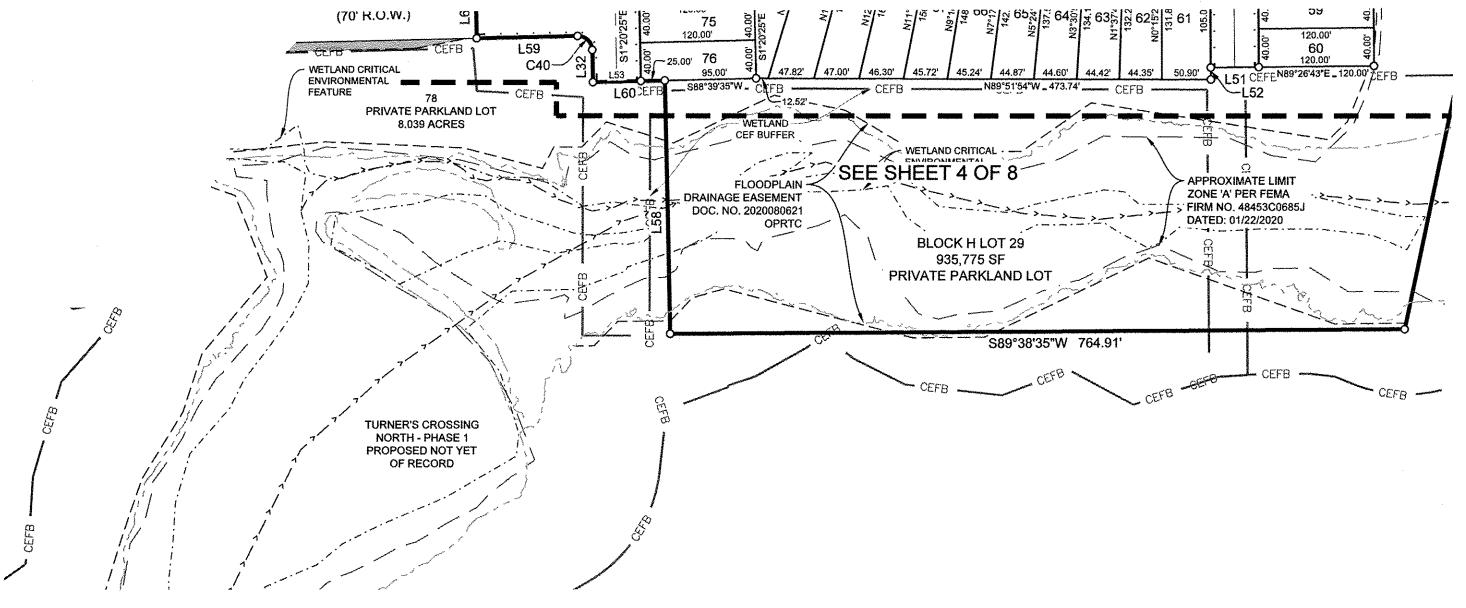

Project No. | Sheet No.

B-3

NOTES:

1. SEE SHEET 8 OF 8 FOR LINE, CURVE AND LOT AREA

2. SEE SHEET 2 OF 8 FOR SIGHT DISTANCE EASEMENT

DETAILS.

**GENERAL INFORMATION:** TOTAL ACREAGE.. .100.665 ACRES TOTAL LINEAR FEET OF ROW. ..10276.49 LINEAR FOOT OF 50' ROW. ..10,131.49 LINEAR FOOT OF 70' ROW.. .145.00 ACREAGE OF ROW.. ..12.947 ACRES NUMBER OF SINGLE FAMILY LOTS. ..297 .,41.640 ACRES ACREAGE OF SINGLE FAMILY LOTS... NUMBER OF NON-RESIDENTIAL LOTS... ACREAGE OF NON-RESIDENTIAL LOTS.... ..46.078 ACRES TOTAL NUMBER OF LOTS.

THIS INSTRUMENT WAS ACKNOWLEDGED BEFORE ME ON THE \_\_\_ DAY OF \_\_\_\_ ON BEHALF OF SAID

NOTARY REGISTRATION NUMBER \_\_\_ MY COMMISSION EXPIRES:

THE 500-YEAR FLOOD PLAIN IS CONTAINED WITHIN THE DRAINAGE EASEMENT AS SHOWN HEREON, A PORTION OF THIS TRACT IS WITHIN THE DESIGNATED FLOOD HAZARD AREA AS SHOWN ON THE FEDERAL EMERGENCY MANAGEMENT AGENCY (FEMA) FLOOD INSURANCE RATE MAP (FIRM) #48453C0685J, TRAVIS COUNTY, TEXAS, DATED JANUARY 22, 2020, COMMUNITY #481026

## **GENERAL NOTES CONTINUED:**

- 23. OWNER MAY NOT PLACE, ERECT, CONSTRUCT OR MAINTAIN WITHIN THE ELECTRIC TRANSMISSION EASEMENT: ANY PERMANENT STRUCTURES, INCLUDING, BUT NOT LIMITED TO HABITABLE STRUCTURES SUCH AS HOMES, MOBILE HOMES, GARAGES, OR OFFICES, ANY STRUCTURE OF ANY KIND IN SUCH PROXIMITY TO THE ELECTRIC TRANSMISSION OR DISTRIBUTION LINES, POLES, STRUCTURES, TOWERS, OR APPURTENANT FACILITIES AS WOULD CONSTITUTE A VIOLATION OF THE NATIONAL ELECTRIC SAFETY CODE IN EFFECT AT THE TIME THE STRUCTURE IS ERECTED, NOR ANY STRUCTURES, INCLUDING BUT NOT LIMITED TO, FENCES, STORAGE SHEDS, DRAINAGE, FILTRATION OR DETENTION PONDS WHICH WOULD IMPAIR AUSTIN ENERGY'S ACCESS TO THE TRANSMISSION EASEMENTS OR ITS LINES, POLES, STRUCTURES, TOWERS OR APPURTENANT FACILITIES IN THE EASEMENTS. NO TREES SHALL BE PLANTED WITH A MATURE HEIGHT OF GREATER THAN 15 FEET WITHIN THE ELECTRIC TRANSMISSION EASEMENT. NO TREES SHALL BE PLANTED WITHIN 25 FEET OF THE BASE OF A TRANSMISSION STRUCTURE. VEHICULAR ACCESS FOR AUSTIN ENERGY TRUCKS AND EQUIPMENT IS TO BE MAINTAINED AT ALL TIMES WITHIN THE EASEMENT. AUSTIN ENERGY WILL NOT BE RESPONSIBLE FOR DAMAGES AND/OR REMOVAL OF VEGETATION WITHIN THE EASEMENT.
- 24. PARKLAND FEES WILL BE SATISFIED PRIOR TO FINAL PLAT APPROVAL.
- 25. PARKLAND DEDICATION IS REQUIRED PER TITLE 30-2-213, AS AMENDED, PRIOR TO APPROVAL OF A FINAL PLAT IN THIS SUBDIVISION. THE AREA TO BE DEDICATED FOR PRIVATE PARK PURPOSES IS SHOWN ON THIS PLAT AS LOT 1, BLOCK H AND LOT 29, BLOCK H.
- 26. ACCESS IS PROHIBITED TO SH45.
- 27. WITHIN A SIGHT DISTANCE EASEMENT ANY OBSTRUCTION OF SIGHT LINE BY VEGETATION, FENCING, EARTHWORK, BUILDINGS, SIGNS OR ANY OTHER OBJECT WHICH IS DETERMINED TO CAUSE A TRAFFIC HAZARD IS PROHIBITED AND MAY BE REMOVED BY ORDER OF THE TRAVIS COUNTY COMMISSIONERS' COURT AT THE OWNER'S EXPENSE.
- THE PROPERTY OWNER IS TO MAINTAIN AN UNOBSTRUCTED VIEW CORRIDOR WITHIN THE BOUNDS OF SUCH EASEMENT AT ALL TIMES. 28. WATERWAY SETBACKS AS DEFINED BY THE LAND DEVELOPMENT CODE MAY BE LOCATED ON THIS PROPERTY. DEVELOPMENT IS LIMITED WITHIN WATERWAY SETBACKS.
- 29. THE CEF BUFFER MUST BE MAINTAINED PER CITY OF AUSTIN CODE AND CRITERIA. EXISTING DRAINAGE AND NATIVE VEGETATION SHALL REMAIN UNDISTURBED TO ALLOW THE WATER QUALITY FUNCTION OF THE BUFFER. INSPECTION AND MAINTENANCE MUST OCCUR SEMI-ANNUALLY, AND RECORDS MUST BE KEPT FOR 3 YEARS. CONSTRUCTION IS PROHIBITED; AND WASTEWATER DISPOSAL OR IRRIGATION IS PROHIBITED. NO TRACKED VEHICLES ARE PERMITTED WITHIN THE CEF BUFFER.
- 30. A TRAVIS COUNTY SITE DEVELOPMENT PERMIT IS REQUIRED PRIOR TO ANY SITE DEVELOPMENT.
- 31. DRAINAGE AND LATERAL SUPPORT EASEMENTS TO THE LIMIT SHOWN ON THIS PLAT ARE HEREBY DEDICATED TO THE PUBLIC FOR THE CONSTRUCTION, MAINTENANCE, AND THE RIGHT TO PLACE EARTHEN FILL FOR DRAINAGE AND LATERAL SUPPORT FOR PUBLIC ROADWAYS ON THIS PLAT, PROPERTY OWNERS MAY USE THEIR PROPERTY WITHIN THESE EASEMENTS ONLY IN THOSE WAYS THAT ARE CONSISTENT WITH THE CONSTRUCTION, INSTALLATION AND MAINTENANCE OF THE DRAINAGE AND LATERAL SUPPORT EASEMENTS DEDICATED HEREIN. PROPERTY OWNERS MAY DO NOTHING THAT WOULD IMPAIR, DAMAGE OR DESTROY THE DRAINAGE AND LATERAL SUPPORT EASEMENTS. TRAVIS COUNTY AND ITS SUCCESSORS AND ASSIGNS HAVE THE RIGHT TO USE SO MUCH OF THE SURFACE OF THE PROPERTY WITHIN THE EASEMENTS AS MAY BE REASONABLY NECESSARY TO CONSTRUCT, INSTALL AND MAINTAIN DRAINAGE AND LATERAL SUPPORT FACILITIES WITHIN THE EASEMENT.
- 32 THE OWNER OF THIS SUBDIVISION, AND HIS OR HER SUCCESSORS AND ASSIGNS, ASSUMES RESPONSIBILITY FOR PLANS FOR CONSTRUCTION OF SUBDIVISION IMPROVEMENTS WHICH COMPLY WITH APPLICABLE CODES AND REQUIREMENTS OF THE CITY OF AUSTIN. THE OWNER UNDERSTANDS AND ACKNOWLEDGES THAT PLAT VACATION OR REPLATTING MAY BE REQUIRED, AT THE OWNER'S SOLE EXPENSE, OF PLANS TO CONSTRUCT THE SUBDIVISION DO NOT COMPLY WITH SUCH CODES AND REQUIREMENTS.
- 33. THE SUBDIVISION PLAT WAS APPROVED AND RECORDED BEFORE THE CONSTRUCTION AND ACCEPTANCE OF STREETS AND OTHER SUBDIVISION IMPROVEMENTS. PURSUANT TO THE TERMS OF A SUBDIVISION CONSTRUCTION AGREEMENT BETWEEN THE , 20\_\_, THE SUBDIVIDER IS RESPONSIBLE FOR THE CONSTRUCTION OF ALL STREETS AND FACILITIES NEEDED TO SERVE THE LOTS WITHIN THE SUBDIVISION. THIS RESPONSIBILITY MAY BE SUBDIVIDER AND THE CITY OF AUSTIN, DATED ASSIGNED IN ACCORDANCE WITH THE TERMS OF THAT AGREEMENT. FOR THE CONSTRUCTION AGREEMENT PERTAINING TO THIS SUBDIVISION, SEE THE SEPARATE INSTRUMENT RECORDED IN DOC NO. . IN THE OFFICIAL PUBLIC RECORDS OF TRAVIS COUNTY, TEXAS.
- 34. SLOPES IN EXCESS OF 15% EXIST ON LOTS 20-22 OF BLOCK A; 7 OF BLOCK K; AND 61-64 OF BLOCK H. CONSTRUCTION ON SLOPES IS LIMITED PER THE LAND DEVELOPMENT CODE.
- 35. IMPERVIOUS COVER WILL BE LIMITED TO 55% ON THESE LOTS [20-22 OF BLOCK A; 7 OF BLOCK K; 64 OF BLOCK H] AND 45% ON LOTS [61-63 OF BLOCK H].
- 36. NO RESIDENTIAL STRUCTURE SHALL BE CONSTRUCTED WITHIN 50 FEET OF THE WATER QUALITY AND DETENTION FACILITIES WITHIN THIS DEVELOPMENT.
- 37. A TRAVIS COUNTY DRIVEWAY PERMIT WILL BE REQUIRED AS PART OF THE FUTURE DEVELOPMENT PERMIT APPLICATION. 38. ALL LOTS IN THIS SUBDIVISION ARE RESTRICTED TO ONE SINGLE FAMILY RESIDENCE PER LOT.
- 39. TRAVIS COUNTY DEVELOPMENT PERMIT IS REQUIRED PRIOR TO SITE DEVELOPMENT.