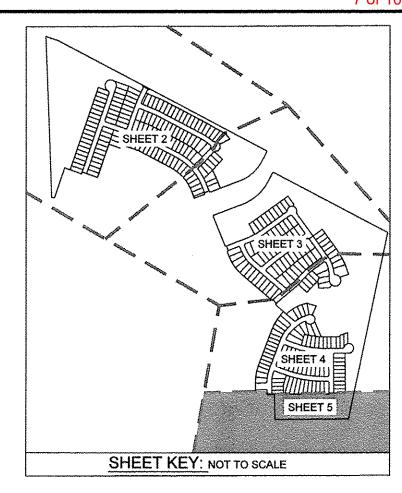

# Turner's Crossing North Phase 2 Location Map

Copyright © 2021

All rights reserved

mley-Hom and Associates, Inc.

Project No. | Sheet No.

B-3

NOTES:

1. SEE SHEET 8 OF 8 FOR LINE, CURVE AND LOT AREA

2. SEE SHEET 2 OF 8 FOR SIGHT DISTANCE EASEMENT

DETAILS.

**GENERAL INFORMATION:** TOTAL ACREAGE.. .100.665 ACRES TOTAL LINEAR FEET OF ROW. ..10276.49 LINEAR FOOT OF 50' ROW. ..10,131.49 LINEAR FOOT OF 70' ROW.. .145.00 ACREAGE OF ROW.. ..12.947 ACRES NUMBER OF SINGLE FAMILY LOTS. ..297 .,41.640 ACRES ACREAGE OF SINGLE FAMILY LOTS... NUMBER OF NON-RESIDENTIAL LOTS... ACREAGE OF NON-RESIDENTIAL LOTS.... ..46.078 ACRES TOTAL NUMBER OF LOTS.