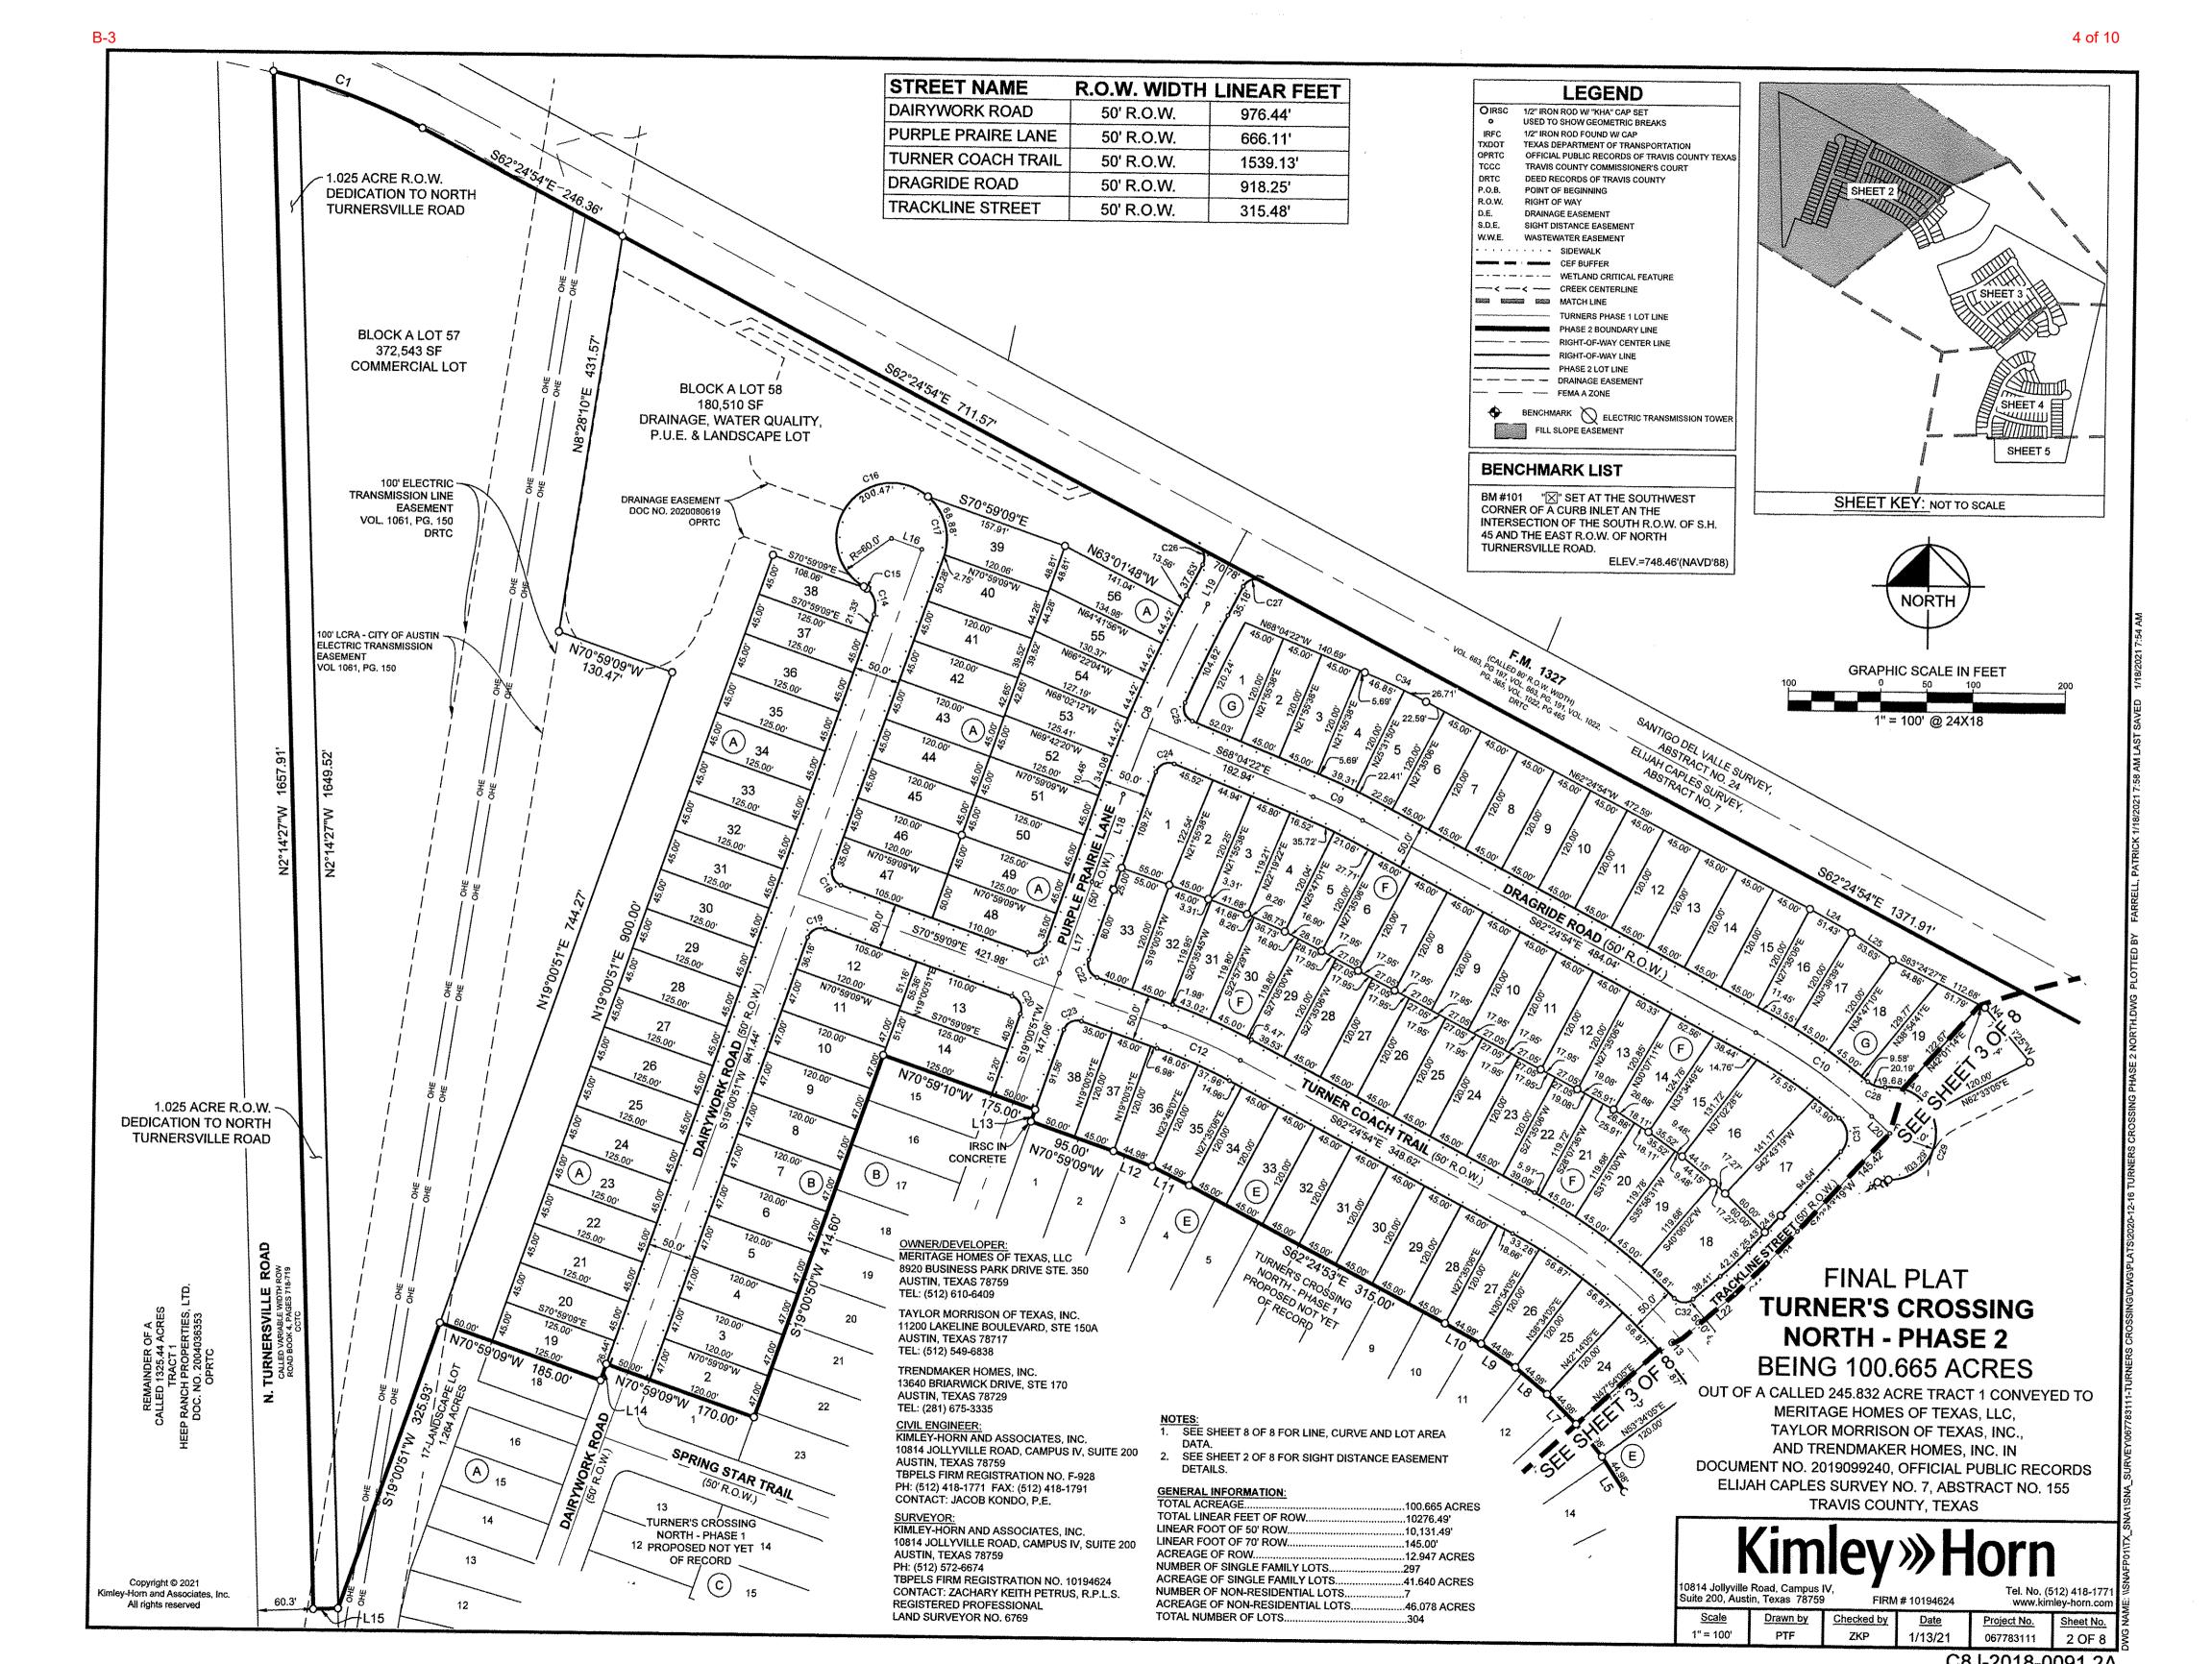

# TURNER'S CROSSING NORTH - PHASE 2

**BEING 100.665 ACRES** 

OUT OF A CALLED 245.832 ACRE TRACT 1 CONVEYED TO MERITAGE HOMES OF TEXAS, LLC, TAYLOR MORRISON OF TEXAS, INC., AND TRENDMAKER HOMES, INC. IN DOCUMENT NO. 2019099240, OFFICIAL PUBLIC RECORDS ELIJAH CAPLES SURVEY NO. 7, ABSTRACT NO. 155 TRAVIS COUNTY, TEXAS

1" = 2000'

## BENCHMARK LIST

BM #101 "X" SET AT THE SOUTHWEST CORNER OF A CURB INLET AN THE INTERSECTION OF THE SOUTH R.O.W. OF S.H. 45 AND THE EAST R.O.W. OF NORTH TURNERSVILLE ROAD.

ELEV.=748.46'(NAVD'88)

Project No. | Sheet No.

B-3

NOTES:

1. SEE SHEET 8 OF 8 FOR LINE, CURVE AND LOT AREA

2. SEE SHEET 2 OF 8 FOR SIGHT DISTANCE EASEMENT

DETAILS.

**GENERAL INFORMATION:** TOTAL ACREAGE.. .100.665 ACRES TOTAL LINEAR FEET OF ROW. ..10276.49 LINEAR FOOT OF 50' ROW. ..10,131.49 LINEAR FOOT OF 70' ROW.. .145.00 ACREAGE OF ROW.. ..12.947 ACRES NUMBER OF SINGLE FAMILY LOTS. ..297 .,41.640 ACRES ACREAGE OF SINGLE FAMILY LOTS... NUMBER OF NON-RESIDENTIAL LOTS... ACREAGE OF NON-RESIDENTIAL LOTS.... ..46.078 ACRES TOTAL NUMBER OF LOTS.

LEGEND ROD W/\*KHA" CAP SET

O IRSC 1/2" IRON ROD W/ "KHA" CAP SET

O USED TO SHOW GEOMETRIC BREAKS

IRFC 1/2" IRON ROD FOUND W/ CAP

TXDOT TEXAS DEPARTMENT OF TRANSPORTATION
OPRIC OFFICIAL PUBLIC RECORDS OF TRAVIS COUNTY TEXAS
TCCC TRAVIS COUNTY COMMISSIONER'S COURT
DRTC DEED RECORDS OF TRAVIS COUNTY
P.O.B. POINT OF BEGINNING
R.O.W. RIGHT OF WAY
D.E. DRAINAGE EASEMENT

CREEK CENTERLINE
MATCH LINE
TURNERS PHASE 1 LOT LINE
PHASE 2 BOUNDARY LINE
RIGHT-OF-WAY CENTER LINE
RIGHT-OF-WAY LINE
PHASE 2 LOT LINE
DRAINAGE EASEMENT

BENCHMARK ELECTRIC TRANSMISSION TOWER

FILL SLOPE EASEMENT