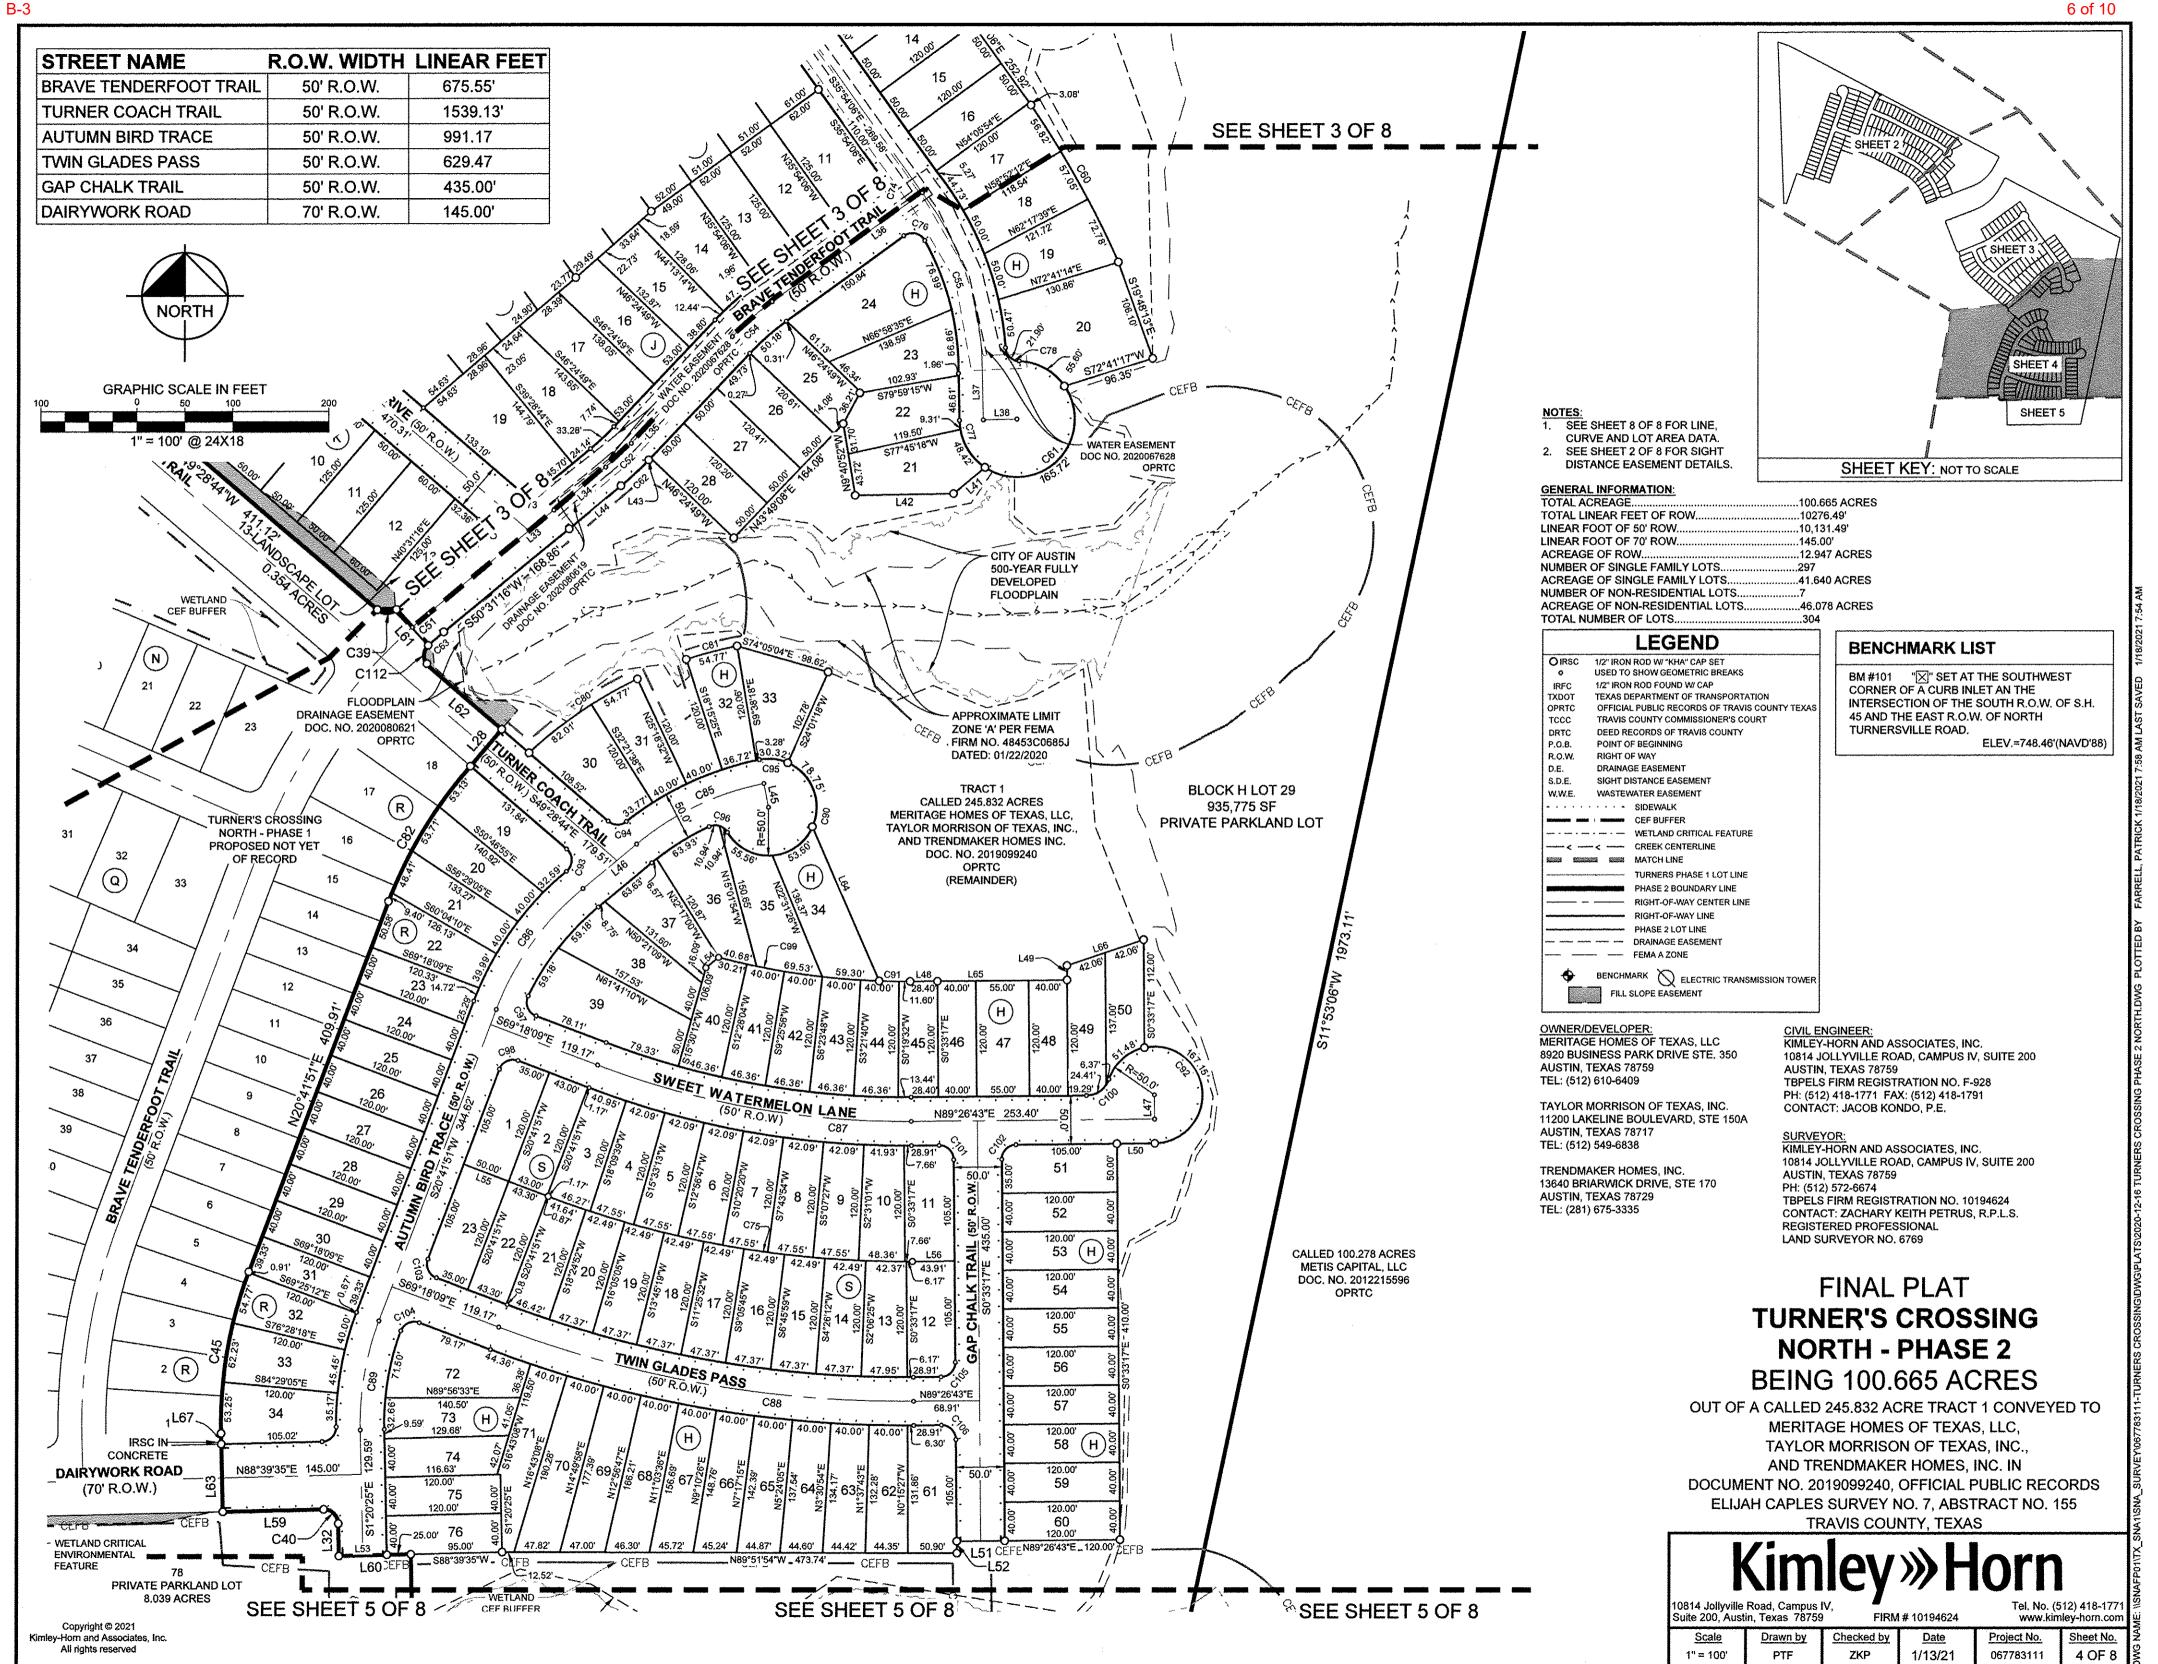

# FINAL PLAT TURNER'S CROSSING NORTH - PHASE 2 BEING 100.665 ACRES

OUT OF A CALLED 245.832 ACRE TRACT 1 CONVEYED TO MERITAGE HOMES OF TEXAS, LLC,
TAYLOR MORRISON OF TEXAS, INC.,
AND TRENDMAKER HOMES, INC. IN
DOCUMENT NO. 2019099240, OFFICIAL PUBLIC RECORDS
ELIJAH CAPLES SURVEY NO. 7, ABSTRACT NO. 155

TRAVIS COUNTY, TEXAS

# Kimley» Horn yville Road, Campus IV, Tel. No. (512) 418-177

10814 Jollyville Road, Campus IV, Suite 200, Austin, Texas 78759 Scale Drawn by C

PTF

1" = 100'

FIRM # 10194624

<u>Checked by</u> <u>Date</u>

ZKP

1/13/21

 Project No.
 Sheet No.

 067783111
 5 OF 8

C8J-2018-0091.2A

Copyright © 2021 Kimley-Hom and Associates, Inc. All rights reserved

WHEREAS, MATTHEW SCRIVENER OF MERITAGE HOMES OF TEXAS, LLC, TERRY SHUFFLER OF TRENDMAKER HOMES, INC., A TEXAS CORPORATION AND MICHAEL SLACK OF TAYLOR MORRISON OF TEXAS INC., A TEXAS CORPORATION, OWNERS OF A 100.665 ACRE TRACT OF LAND IN THE ELIJAH CAPLES SURVEY NO. 7, ABSTRACT NO. 155, TRAVIS

- 1. THIS SUBDIVISION IS LOCATED WITHIN CITY OF AUSTIN'S 2-MILE EXTRA TERRITORIAL JURISDICTION (ETJ).
- 2. WATER AND WASTEWATER SERVICE FOR TURNER'S CROSSING WILL BE PROVIDED BY THE CITY OF AUSTIN.
- 3. THE WATER AND WASTEWATER UTILITY SYSTEM SERVING THIS SUBDIVISION MUST BE IN ACCORDANCE WITH THE CITY OF AUSTIN DESIGN CRITERIA, THE WATER AND WASTEWATER UTILITY PLAN MUST BE REVIEWED AND APPROVED BY THE AUSTIN WATER UTILITY. ALL WATER AND WASTEWATER CONSTRUCTION MUST BE INSPECTED BY THE CITY OF AUSTIN. THE LANDOWNER MUST PAY THE CITY INSPECTION FEE WITH THE UTILITY
- ALL STREETS, DRIVEWAYS, SIDEWALKS, WATER, WASTEWATER, AND STORM SEWER LINES SHALL BE CONSTRUCTED IN COMPLIANCE WITH THE CITY OF AUSTIN AND TRAVIS COUNTY STANDARDS.
- 5. ELECTRIC SERVICE WILL BE PROVIDED BY PEDERNALES ELECTRIC COOPERATIVE, INC.
- 6. NO OBJECTS, INCLUDING BUT NOT LIMITED TO, BUILDINGS, FENCES, OR LANDSCAPING SHALL BE ALLOWED IN A DRAINAGE EASEMENT EXCEPT AS APPROVED BY THE CITY OF AUSTIN AND TRAVIS COUNTY.
- PROPERTY OWNER AND/OR HIS/HER ASSIGNS SHALL PROVIDE FOR ACCESS TO THE DRAINAGE EASEMENT AS MAY BE NECESSARY AND SHALL NOT PROHIBIT ACCESS BY THE CITY OF AUSTIN AND TRAVIS COUNTY FOR INSPECTION OR MAINTENANCE OF SAID EASEMENT.
- 8. ALL DRAINAGE EASEMENTS ON PRIVATE PROPERTY SHALL BE MAINTAINED BY THE OWNER AND/OR HIS/HER
- 9. DRAINAGE PLANS SHALL BE SUBMITTED TO THE CITY OF AUSTIN AND TRAVIS COUNTY FOR REVIEW PRIOR TO SITE DEVELOPMENT, RAINFALL RUN-OFF SHALL BE HELD TO THE AMOUNT EXISTING AT UNDEVELOPED STATUS BY PONDING OR OTHER APPROVED METHODS.
- PUBLIC SIDEWALKS, BUILT TO CITY OF AUSTIN STANDARDS, ARE REQUIRED ALONG ALL STREETS. THESE SIDEWALKS SHALL BE IN PLACE PRIOR TO THE LOT BEING OCCUPIED. FAILURE TO CONSTRUCT THE REQUIRED SIDEWALKS MAY RESULT IN THE WITHHOLDING OF CERTIFICATES OF OCCUPANCY, BUILDING PERMITS, UTILITY CONNECTIONS BY THE GOVERNING BODY OR UTILITY COMPANY.
- 11. PRIOR TO THE RECORDING OF ANY FINAL PLAT OF ALL OR A PORTION OF THESE CONSTRUCTION PLANS, FISCAL SECURITY SHALL BE PROVIDED IN ACCORDANCE WITH SEC 30-1-132 OF THE LAND DEVELOPMENT CODE FOR THE
- A. STREET CONSTRUCTION AND RELATED INFRASTRUCTURE, INCLUDING PAVING, DRAINAGE, SIDEWALKS, WATER SUPPLY AND WASTEWATER COLLECTION FOR THE FOLLOWING STREET
- B. ENVIRONMENTAL AND SAFETY CONTROLS, AND OTHER RELATED ITEMS (E.G., EROSION AND SEDIMENTATION CONTROLS, RESTORATION, CHANNEL WORK, PIPE IN EASEMENTS, DETENTION, WATER QUALITY PONDS, ETC.) AS DETERMINED PRIOR TO FINAL PLAT APPROVAL. THE RESTORATION COST ESTIMATE WILL BE BASED ON DISTURBED AREAS INCLUDING ALL STREETS SHOWN IN THIS PRELIMINARY PLAN.
- 12. A 15' PUBLIC UTILITY EASEMENT IS HEREBY RESERVED ADJACENT TO ALL STREET RIGHT-OF-WAY, WITH THE EXCEPTION OF THE STREET SIDE LOCATIONS OF ALL SINGLE-FAMILY LOTS. A 10' PUBLIC UTILITY EASEMENT IS HEREBY RESERVED ADJACENT TO ALL STREET SIDE LOCATIONS OF SINGLE-FAMILY LOTS.
- 13. EROSION / SEDIMENTATION CONTROLS ARE REQUIRED FOR ALL CONSTRUCTION OF EACH LOT, INCLUDING SINGLE-FAMILY AND DUPLEX CONSTRUCTION, PURSUANT TO LDC AND THE ENVIRONMENTAL CRITERIA MANUAL.
- 14. WATER QUALITY CONTROLS ARE REQUIRED FOR ALL DEVELOPMENT WITH IMPERVIOUS COVER IN EXCESS OF 20% OF THE NET SITE AREA OF EACH LOT, PURSUANT TO LDC AND THE ENVIRONMENTAL CRITERIA MANUAL.
- 15. NO LOT SHALL BE OCCUPIED UNTIL THE STRUCTURE IS CONNECTED TO THE CITY OF AUSTIN WATER AND WASTEWATER UTILITY SYSTEM.
- 16. THIS SITE IS NOT OVER THE EDWARDS AQUIFER RECHARGE ZONE.
- 17. THE DISTURBED AREAS WITHIN THIS PROJECT SHALL BE REVEGETATED AND ALL PERMANENT EROSION/SEDIMENTATION CONTROLS COMPLETED PRIOR TO THE RELEASE OF FISCAL SURETY FOR THAT PHASE. TEMPORARY EROSION/SEDIMENTATION CONTROLS SHALL BE ADJUSTED AS NEEDED PRIOR TO THIS RELEASE TO ENSURE THAT SUBSEQUENT PHASE DISTURBED AREAS ARE ADEQUATELY COVERED. ANY AREA WITHIN THE LIMIT OF DISTURBANCE OF THE PROJECT WHICH IS NOT ADEQUATELY REVEGETATED SHALL BE BROUGHT INTO COMPLIANCE PRIOR TO THE RELEASE OF THE FINAL PHASE.
- 18. THERE ARE SEVERAL KNOWN CEF'S ON OR WITHIN 150 FEET OF THIS PROPERTY.
- 19. ROADWAY DESIGN SHALL COMPLY WITH THE CITY OF AUSTIN AND TRAVIS COUNTY DESIGN STANDARDS.
- 20. ROADS/DRIVEWAYS/PAVEMENT/PARKING WITHIN THE EASEMENT SHOULD BE BUILT TO HANDLE THE WEIGHT OF THE CONDOR (80,000 LBS) TO ENSURE SAFETY.
- 21. FIRE HYDRANTS MUST BE LOCATED OUT OF THE TRANSMISSION EASEMENT AND A MINIMUM OF 20 FEET FROM ANY TRANSMISSION STRUCTURE.
- 22. SPRINKLERS ARE PROHIBITED WITHIN 15 FEET OF TRANSMISSION POLES.

**GENERAL NOTES CONTINUED ON SHEET 7** 

- 1. THE BEARINGS, DISTANCES, AREAS AND COORDINATES SHOWN HEREON ARE TEXAS STATE COORDINATE SYSTEM GRID, CENTRAL ZONE (FIPS 4203) (NAD'83), AS DETERMINED BY THE GLOBAL POSITIONING SYSTEM (GPS). THE UNIT OF LINEAR MEASUREMENT IS U.S. SURVEY FEET.
- 2. ALL LOT CORNERS ARE MONUMENTED WITH A 1/2-INCH IRON ROD WITH A PLASTIC CAP STAMPED "KHA" AFTER CONSTRUCTION AND PRIOR TO LOT SALES.