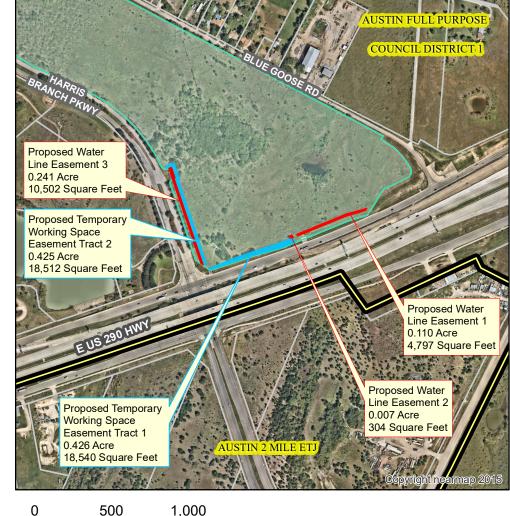

**Easements Proposed for Acquisition** Located at East US 290 Highway and Harris Branch Parkway

**Proposed Water Line Easements** 

Nearmap US Vertical Imagery, ESRI

Proposed Temporary Working Space Easements