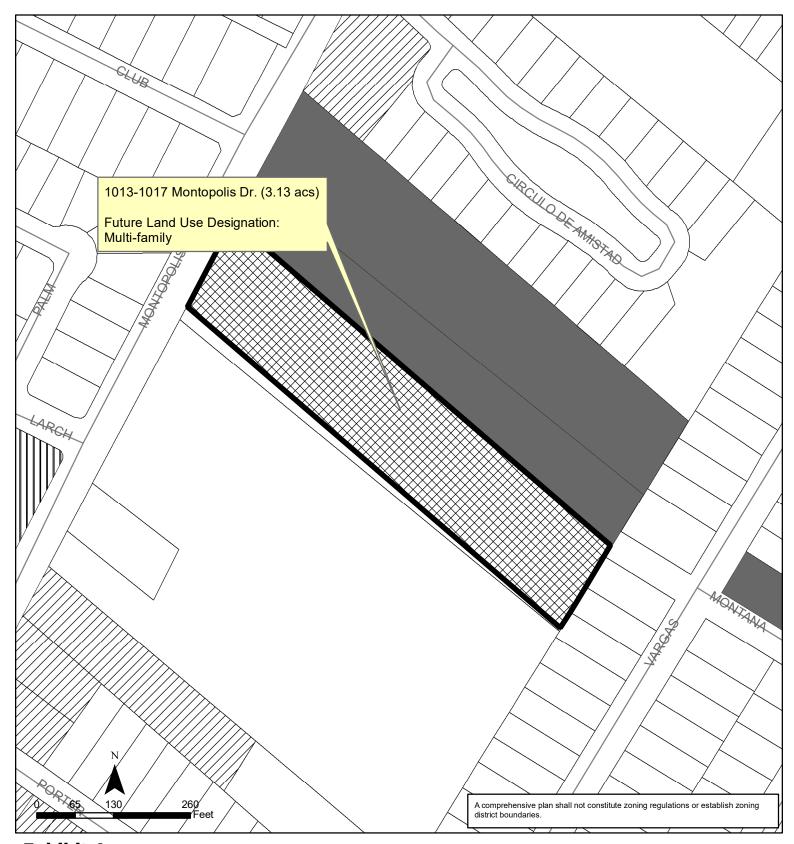

## Exhibit A Montopolis Neighborhood Planning Area Amendment NPA-2020-0005.01

This product is for informational purposes and may not have been prepared for or be suitable for legal, engineering, or surveying purposes. It does not represent an on-the-ground survey and represents only the approximate relative location of property boundaries.

## Future Land Use Subject Property Single-Family Mixed Use/Office WY Higher-Density Single-Family Mixed Residential Mixed Residential Civic Multi-Family Commercial Mixed Use Mixed Use