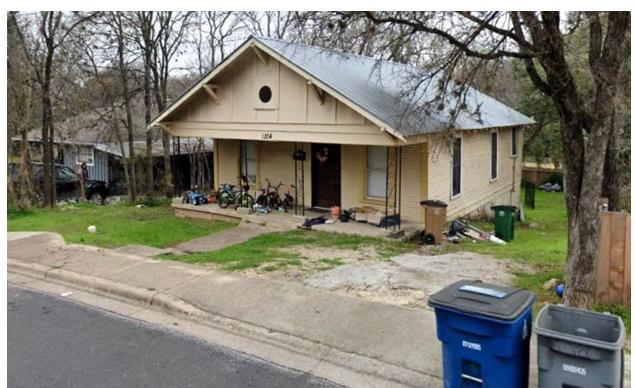

#### ARCHITECTURE

One-story gable-roofed house with full-width porch, clad in horizontal wood siding with board-and-batten at gable end. Fenestration includes 1:1 wood windows and an offset front door that may have once been paired. The roof is clad in seamed metal and features exposed rafter tails.

#### PROPERTY INFORMATION

Photos

Source: Google Street View, 2021

Source: Realtor.com, Jan. 2021

Source: Applicant, 2021 ary 2021

O

| Occupancy H | listory: City Directory Research, February 202       |
|-------------|------------------------------------------------------|
| 1959        | Ralph Carrington, owner                              |
| 1957        | Walter Carrington, owner                             |
| 1955        | Walter Carrington, renter<br>Laborer                 |
| 1952        | Walter and Josephine Carrington, owners<br>Laborer   |
| 1949        | Walter and Josephine Carrington, owners              |
| 1947        | Walter and Josephine Carrington, owners<br>Carpenter |
| 1944        | Walter and Josephine Carrington, owners<br>Laborer   |
| 1941        | Walter and Josephine Carrington, owners<br>Carpenter |
|             | Ralph Carrington<br>Painter                          |
| 1939        | Walter and Josephine Carrington, owners              |
| 1937        | Walter and Josephine Carrington, owners              |
| 1935        | Walter and Josephine Carrington, owners              |
| 1932        | Walter and Josephine Carrington, owners              |
|             |                                                      |