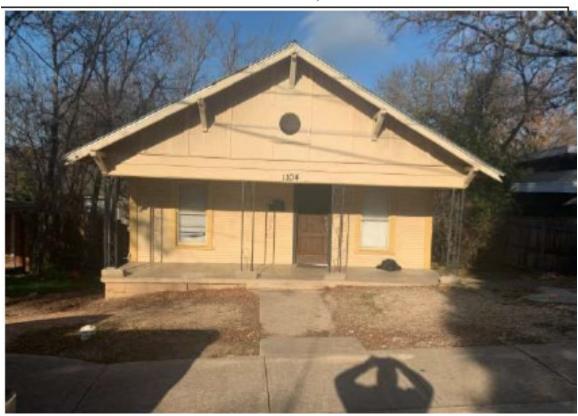

#### ARCHITECTURE

One-story gable-roofed house with full-width porch, clad in horizontal wood siding with board-and-batten at gable end. Fenestration includes 1:1 wood windows and an offset front door that may have once been paired. The roof is clad in seamed metal and features exposed rafter tails.

#### PROPERTY INFORMATION

Photos

Source: Google Street View, 2021

Source: Realtor.com, Jan. 2021

Source: Applicant, 2021 ary 2021

O

| Occupancy H | listory: City Directory Research, February 202       |
|-------------|------------------------------------------------------|
| 1959        | Ralph Carrington, owner                              |
| 1957        | Walter Carrington, owner                             |
| 1955        | Walter Carrington, renter<br>Laborer                 |
| 1952        | Walter and Josephine Carrington, owners<br>Laborer   |
| 1949        | Walter and Josephine Carrington, owners              |
| 1947        | Walter and Josephine Carrington, owners<br>Carpenter |
| 1944        | Walter and Josephine Carrington, owners<br>Laborer   |
| 1941        | Walter and Josephine Carrington, owners<br>Carpenter |
|             | Ralph Carrington<br>Painter                          |
| 1939        | Walter and Josephine Carrington, owners              |
| 1937        | Walter and Josephine Carrington, owners              |
| 1935        | Walter and Josephine Carrington, owners              |
| 1932        | Walter and Josephine Carrington, owners              |
|             |                                                      |