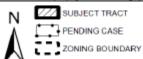

#### ARCHITECTURE

One-story gable-roofed house with full-width porch, clad in horizontal wood siding with board-and-batten at gable end. Fenestration includes 1:1 wood windows and an offset front door that may have once been paired. The roof is clad in seamed metal and features exposed rafter tails.

#### PROPERTY INFORMATION

Photos

Source: Google Street View, 2021

Source: Realtor.com, Jan. 2021

Source: Applicant, 2021 ary 2021

O

| Occupancy H | listory: City Directory Research, February 202       |
|-------------|------------------------------------------------------|
| 1959        | Ralph Carrington, owner                              |
| 1957        | Walter Carrington, owner                             |
| 1955        | Walter Carrington, renter<br>Laborer                 |
| 1952        | Walter and Josephine Carrington, owners<br>Laborer   |
| 1949        | Walter and Josephine Carrington, owners              |
| 1947        | Walter and Josephine Carrington, owners<br>Carpenter |
| 1944        | Walter and Josephine Carrington, owners<br>Laborer   |
| 1941        | Walter and Josephine Carrington, owners<br>Carpenter |
|             | Ralph Carrington<br>Painter                          |
| 1939        | Walter and Josephine Carrington, owners              |
| 1937        | Walter and Josephine Carrington, owners              |
| 1935        | Walter and Josephine Carrington, owners              |
| 1932        | Walter and Josephine Carrington, owners              |
|             |                                                      |