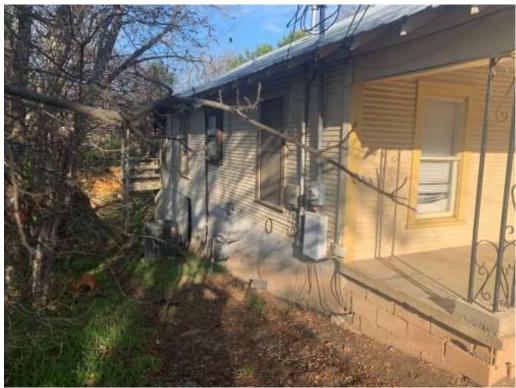

#### ARCHITECTURE

One-story gable-roofed house with full-width porch, clad in horizontal wood siding with board-and-batten at gable end. Fenestration includes 1:1 wood windows and an offset front door that may have once been paired. The roof is clad in seamed metal and features exposed rafter tails.

#### PROPERTY INFORMATION

Photos

Source: Google Street View, 2021

Source: Realtor.com, Jan. 2021

Source: Applicant, 2021 ary 2021

O

| Occupancy H | listory: City Directory Research, February 202       |
|-------------|------------------------------------------------------|
| 1959        | Ralph Carrington, owner                              |
| 1957        | Walter Carrington, owner                             |
| 1955        | Walter Carrington, renter<br>Laborer                 |
| 1952        | Walter and Josephine Carrington, owners<br>Laborer   |
| 1949        | Walter and Josephine Carrington, owners              |
| 1947        | Walter and Josephine Carrington, owners<br>Carpenter |
| 1944        | Walter and Josephine Carrington, owners<br>Laborer   |
| 1941        | Walter and Josephine Carrington, owners<br>Carpenter |
|             | Ralph Carrington<br>Painter                          |
| 1939        | Walter and Josephine Carrington, owners              |
| 1937        | Walter and Josephine Carrington, owners              |
| 1935        | Walter and Josephine Carrington, owners              |
| 1932        | Walter and Josephine Carrington, owners              |
|             |                                                      |