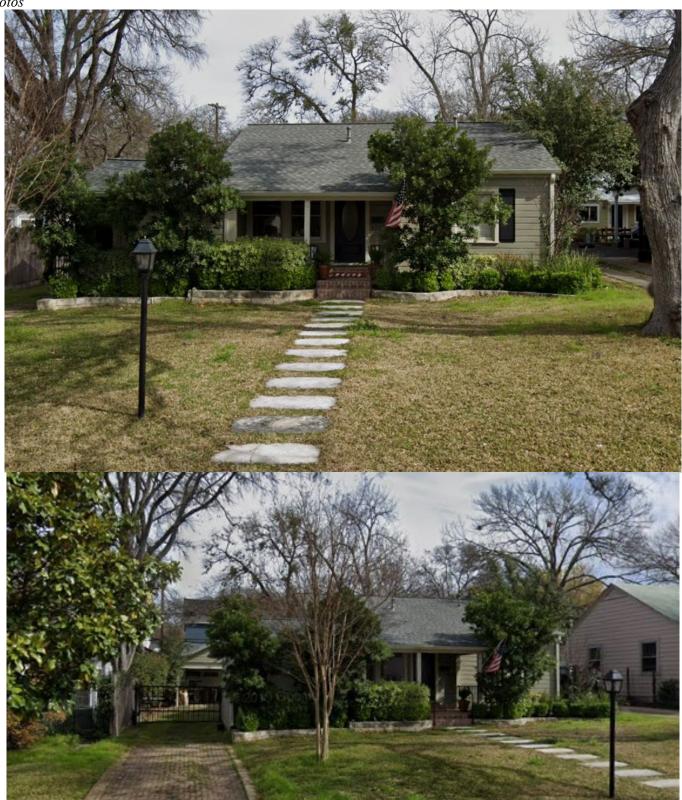

#### **ARCHITECTURE**

One-story side-gabled house with partial-width porch, 1:1 wood windows, and horizontal wood siding.

#### **STAFF COMMENTS**

The building is listed as noncontributing to the Old West Austin National Register Historic District; however, it retains integrity and appears to have been constructed during the district's period of significance. A non-original screened porch was removed in the 2010s, likely restoring the building to its historic appearance.

1"=250' This product has been produced by CTM for the sole purpose of geographic reference. No warranty is made by the City of Austin regarding specific accuracy or completeness. Photos

Source: Google Street View, 2020