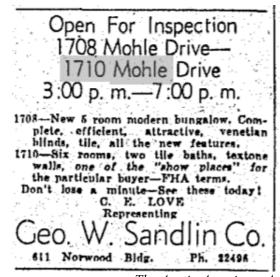

#### Biographical Information

J. Howard Osborne Realty company announced that James M. Howell, who has volunteered for the army, has seld his home at 1710 Mohle drive to J. C. Terrill. Mr. Terrill is a U. S. highway engineer.