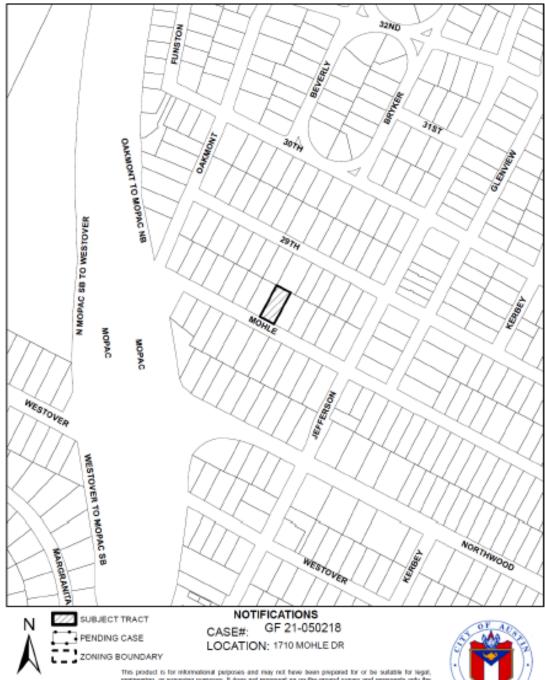

### OLD WEST AUSTIN NATIONAL REGISTER HISTORIC DISTRICT 1710 MOHLE DRIVE

#### **PROPOSAL**

Demolish a ca. 1939 house.