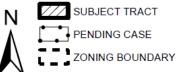

#### **ARCHITECTURE**

Two-story side-gabled Colonial Revival house clad in red brick, with central pedimented entry and 6:6 light windows with shutters. Side-gabled brick garage with three one-car overhead doors.

# PROPERTY INFORMATION

Photos

Source: Realtor.com, 2021