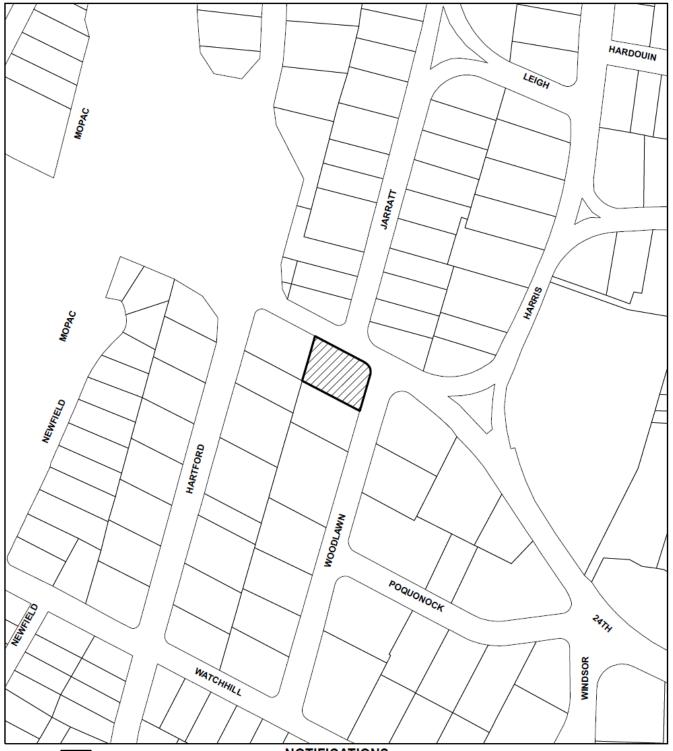

# **NOTIFICATIONS**

CASE#: HR 21-044308 LOCATION: <sup>2314</sup> WOODLAWN BLVD

1"=195'

This product has been produced by CTM for the sole purpose of geographic reference. No warranty is made by the City of Austin regarding specific accuracy or completeness.