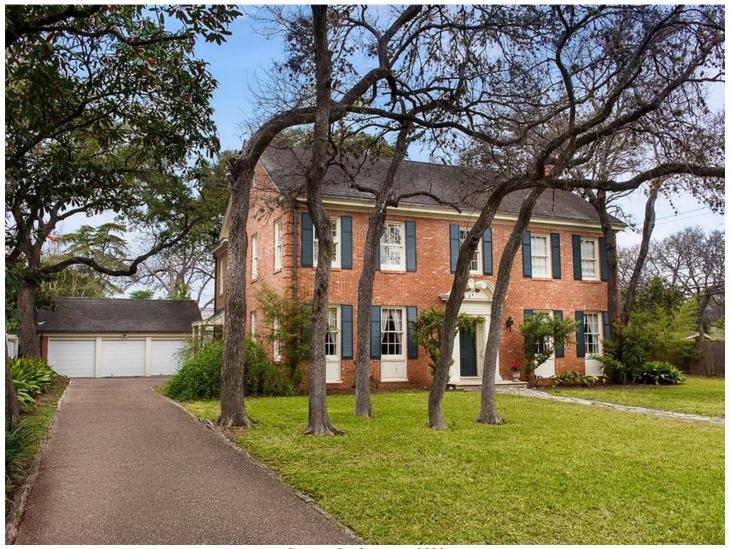

#### **PROJECT SPECIFICATIONS**

- 1) Construction of a two-story addition to the back (west) and north sides of the home. The addition will be clad in brick on the first floor and horizontal wood siding on the upper floor.
- 2) Replacement of all windows with 2:2 light single-hung or fixed wood windows.
- 3) Painting previously unpainted brick at the house and garage.
- 4) Replacement of three single-car garage doors on the detached garage with two doors.
- 5) Construction of a perimeter enclosure, at the front of the property consisting of a 1' to 2' tall masonry wall with metal pickets between masonry piers, for an overall height of 8', and a solid masonry wall at the side and rear.
- 6) Construction of trellises, a pool, and sundeck in the back yard.

#### **ARCHITECTURE**

Two-story side-gabled Colonial Revival house clad in red brick, with central pedimented entry and 6:6 light windows with shutters. Side-gabled brick garage with three one-car overhead doors.