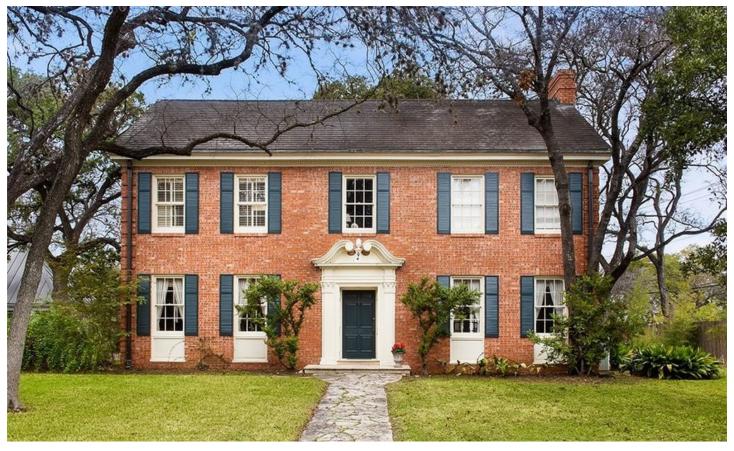

#### **ARCHITECTURE**

Two-story side-gabled Colonial Revival house clad in red brick, with central pedimented entry and 6:6 light windows with shutters. Side-gabled brick garage with three one-car overhead doors.

The project entails significant modifications to the front door and decorative surround, including demolition of the walls adjacent to the door to create a larger door opening within a wider recess and without a step. The elevation drawing shows a simple pedimented surround in place of the scrolled pediment and Corinthian pilasters of the historic door surround. The new front door is glass.

The project also involves installation of all new windows that do not match the historic in their design, replacing 6:6 with 2:2 light single-hung or fixed windows. The front elevation has wood panels below the ground-floor windows. The project would remove the panels to fit taller windows within the existing openings.