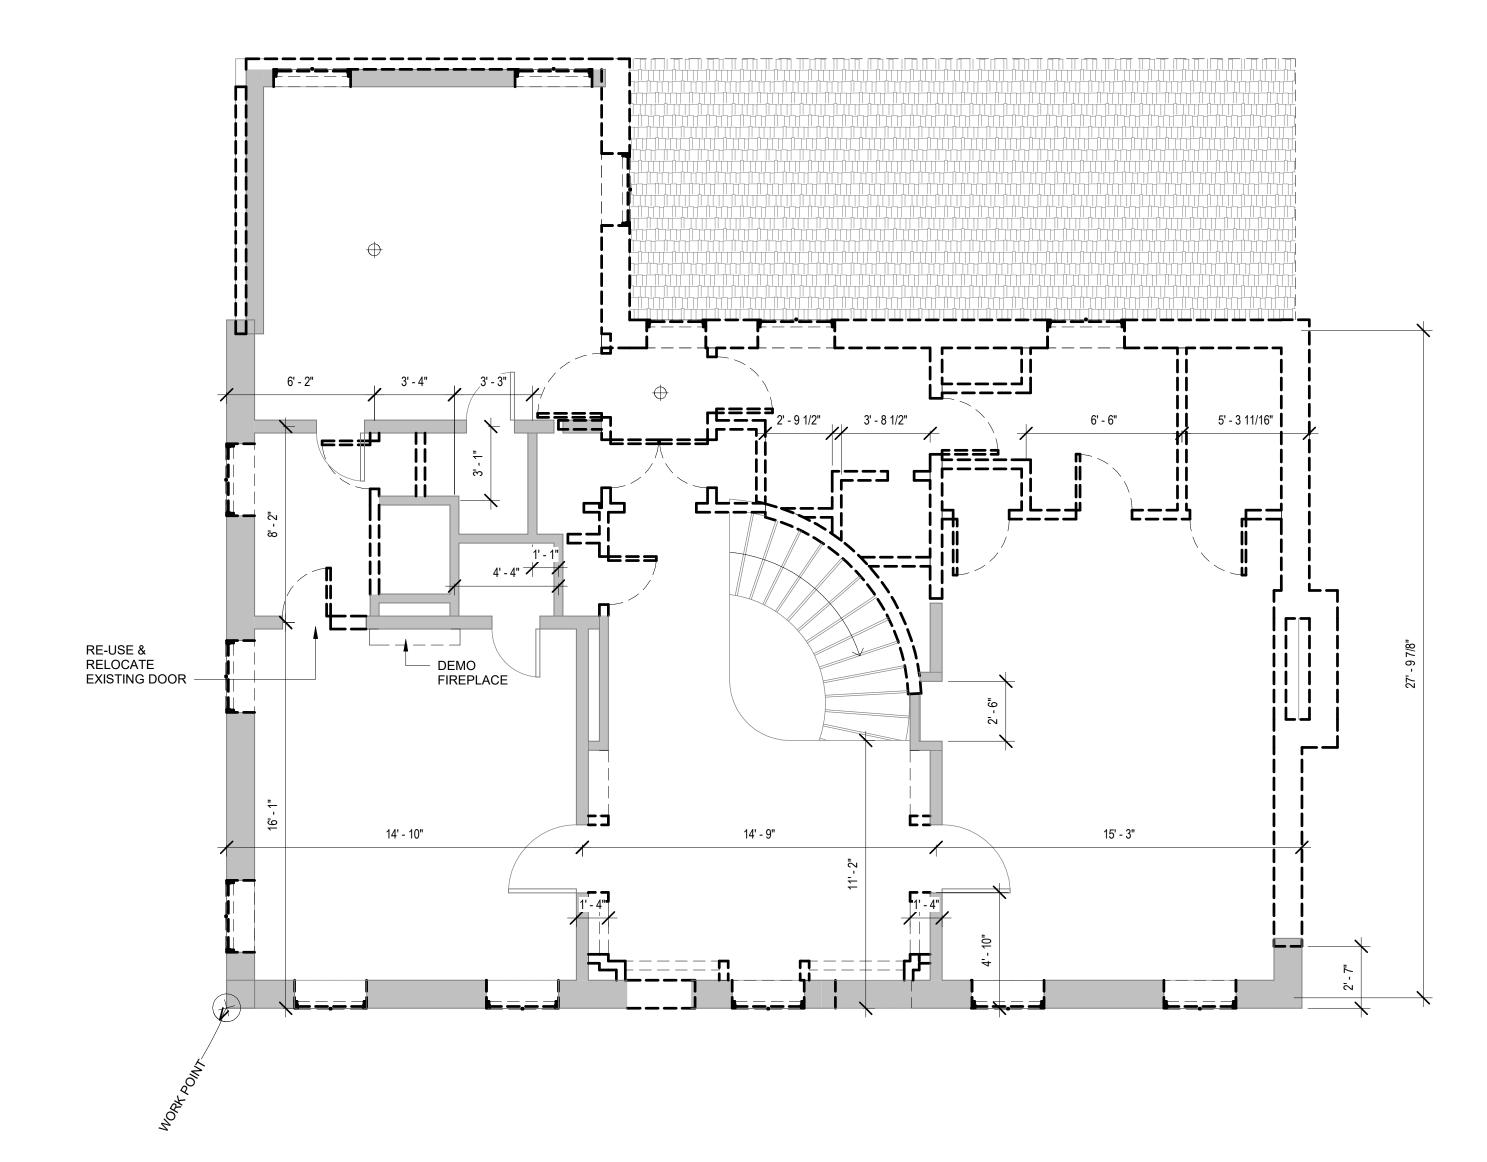

# 2 FLOOR PLAN - SECOND FLOOR - DEMO

#### DEMO NOTES:

- 1. ALL EXISTING AIR GRILLES TO BE REPLACED U.N.O., CONTRACTOR TO PROVIDE GRILLE OPTIONS BASED ON HVAC SUBCONTRACTOR DIRECTION
- REMOVE ALL INTERIOR CEILING FIXTURES AND DEMO GYP BOARD CEILING
- AS NEEDED FOR LIGHTING AND HVAC LAYOUT 3. CONFIRM ANY ITEMS TO BE SALVAGED FOR REUSE WITH CLIENTS
- (EXHAUST, CEILING FANS, DECORATIVE FIXTURES, ETC) 4. REPLACE ALL EXISTING EXTERIOR FIXTURES