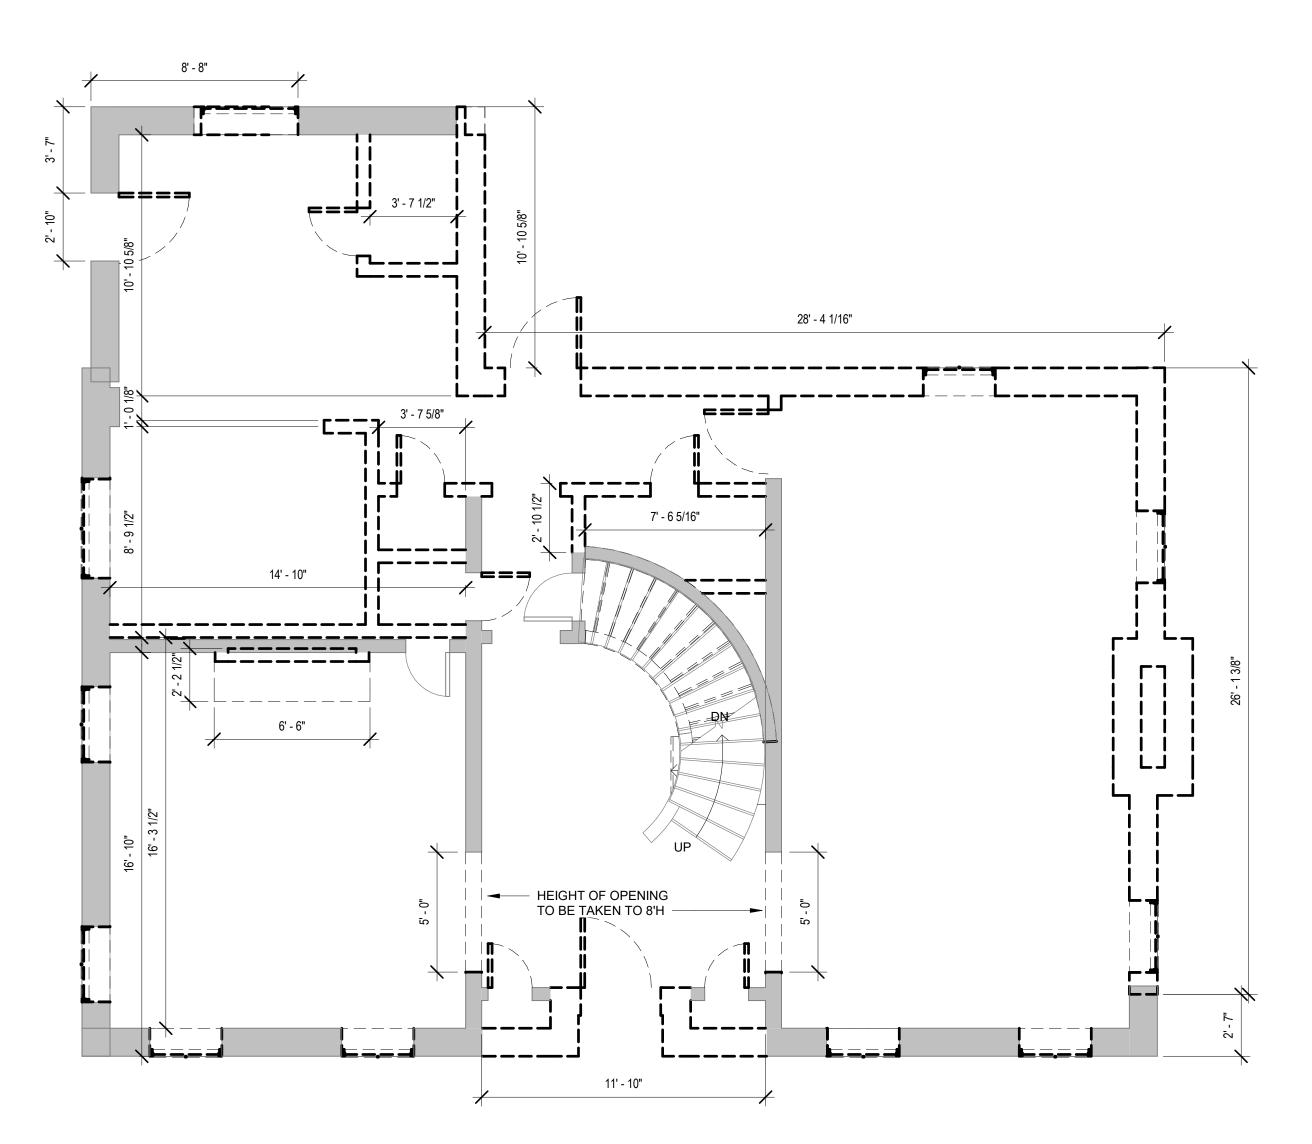

# 2 FLOOR PLAN - SECOND FLOOR - DEMO

#### DEMO NOTES:

- 1. ALL EXISTING AIR GRILLES TO BE REPLACED U.N.O., CONTRACTOR TO PROVIDE GRILLE OPTIONS BASED ON HVAC SUBCONTRACTOR DIRECTION
- REMOVE ALL INTERIOR CEILING FIXTURES AND DEMO GYP BOARD CEILING
- AS NEEDED FOR LIGHTING AND HVAC LAYOUT 3. CONFIRM ANY ITEMS TO BE SALVAGED FOR REUSE WITH CLIENTS
- (EXHAUST, CEILING FANS, DECORATIVE FIXTURES, ETC) 4. REPLACE ALL EXISTING EXTERIOR FIXTURES