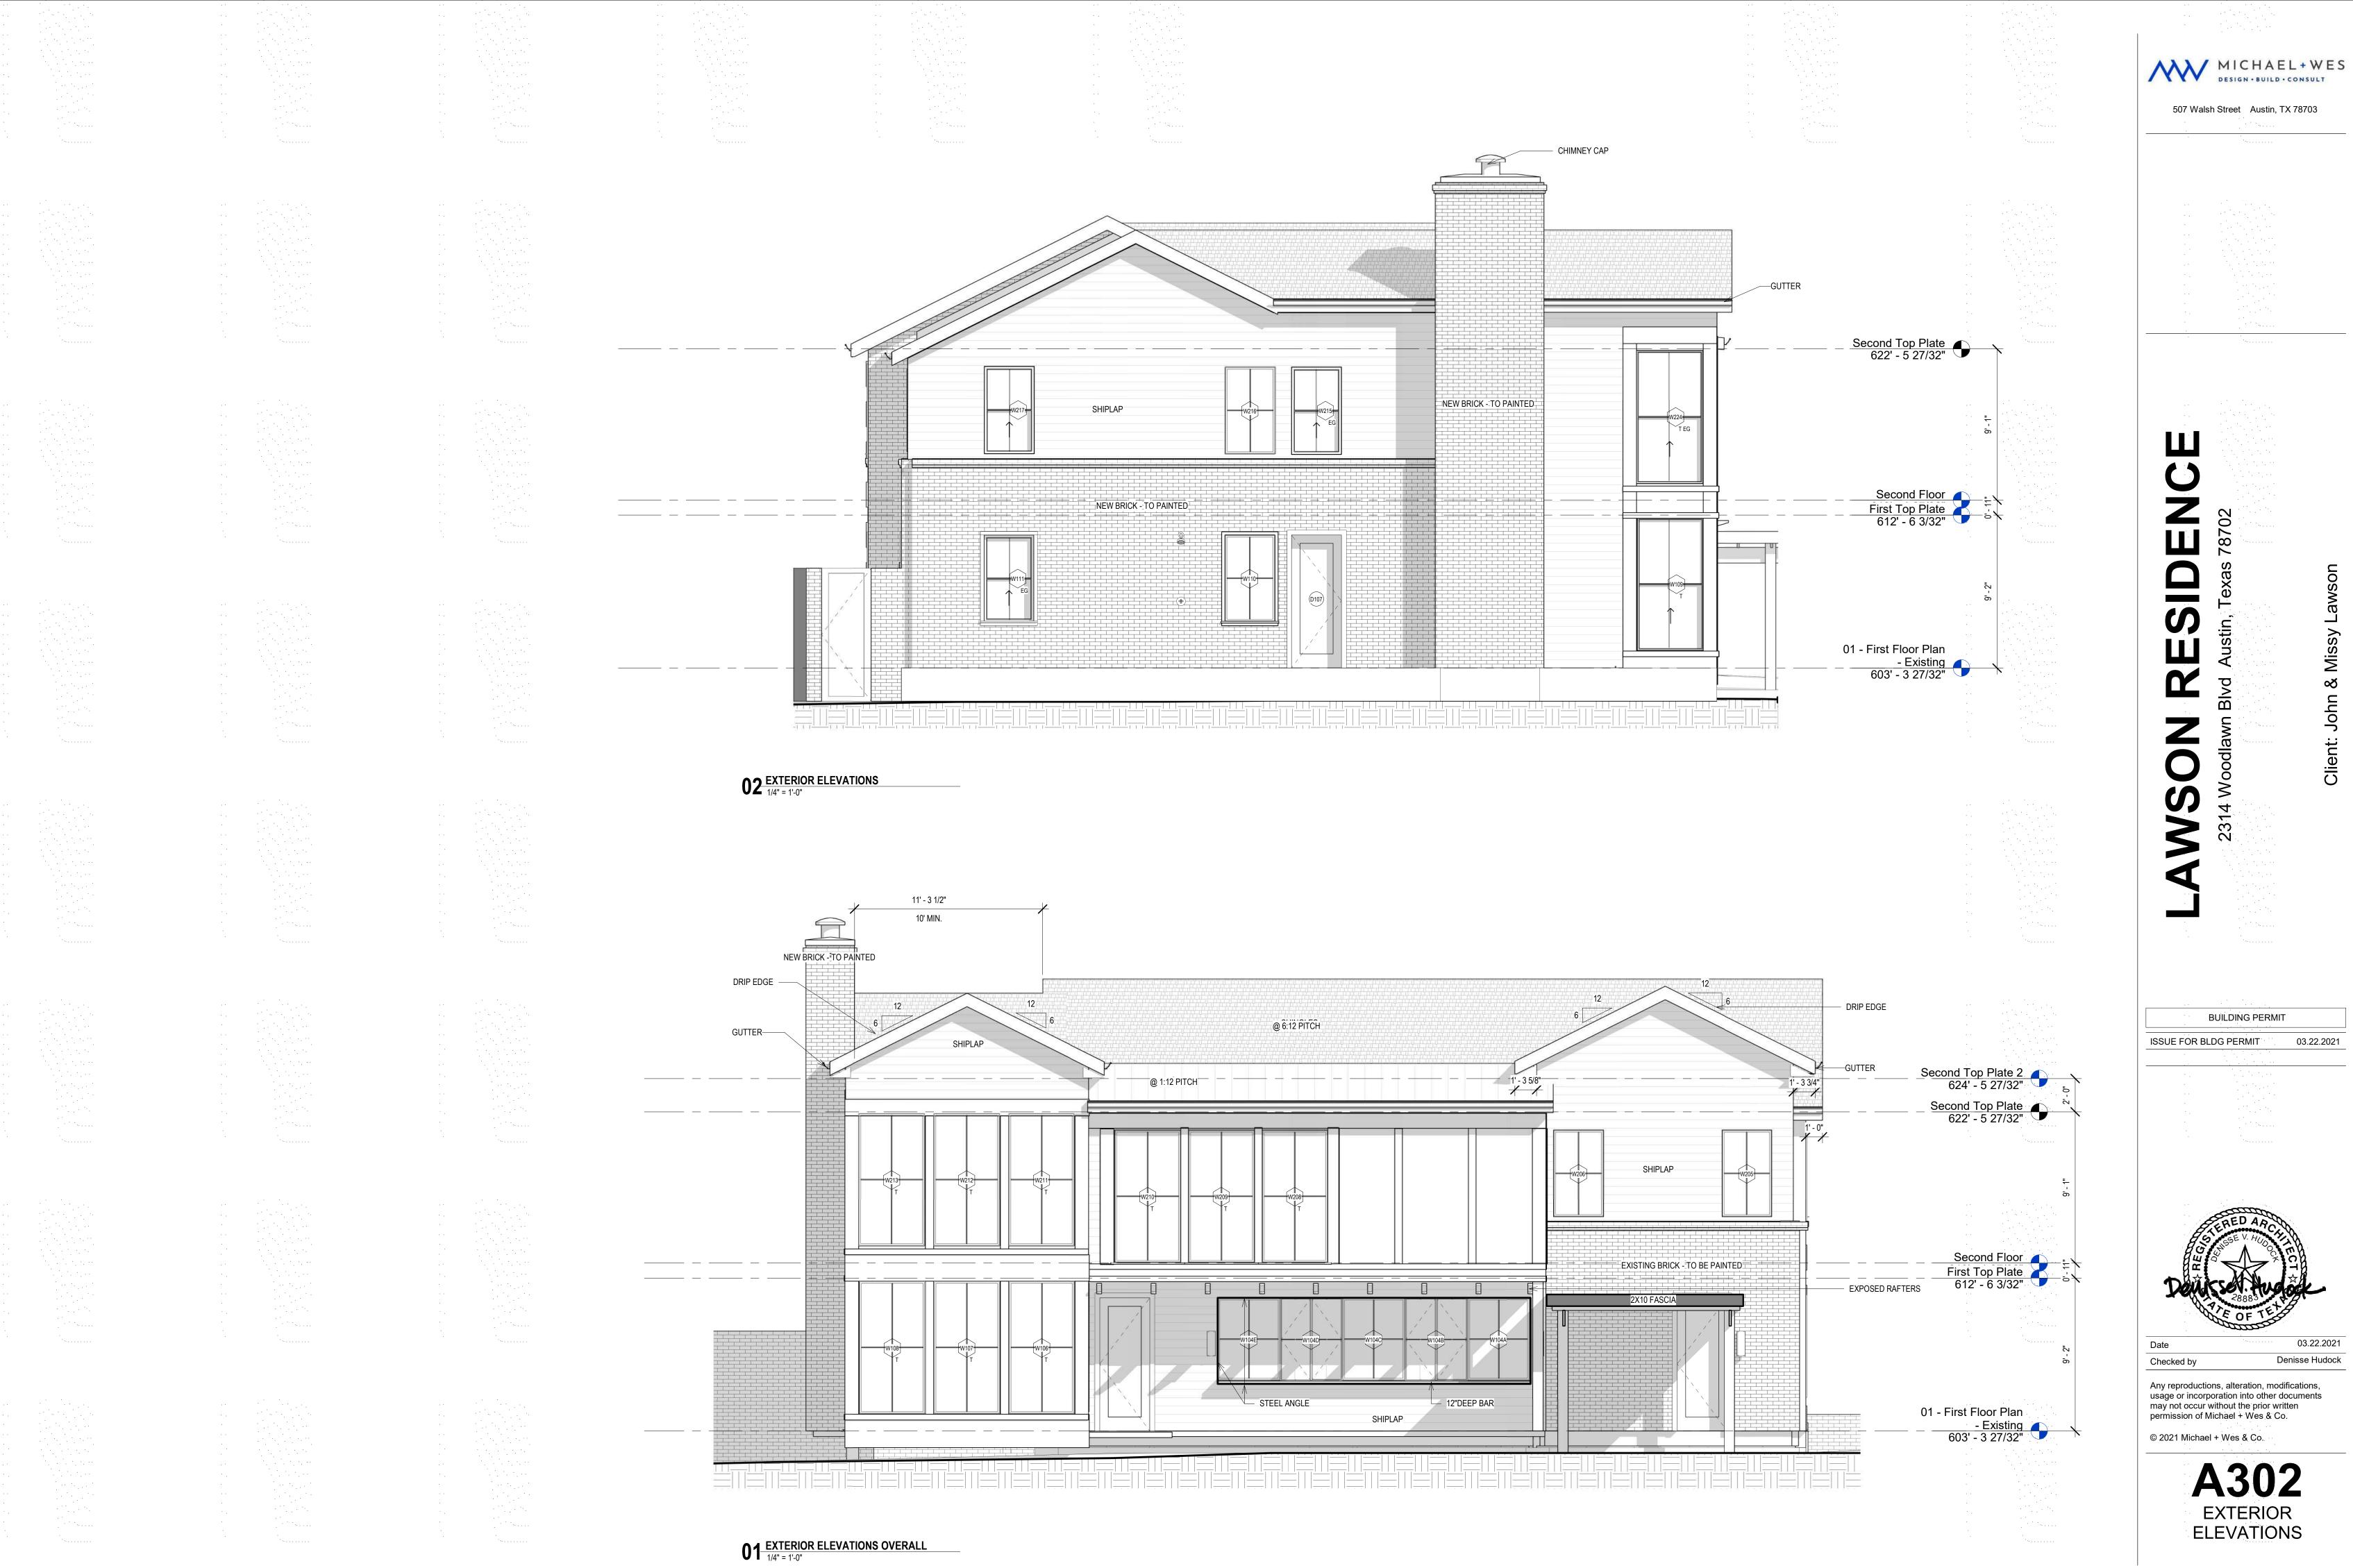

| с.<br>        | · .                  |                              |     |                                                                                                                 |
|---------------|----------------------|------------------------------|-----|-----------------------------------------------------------------------------------------------------------------|
| · . *         | <b>3 ARCHITECTUR</b> | AL AL                        | · . |                                                                                                                 |
| · · · · ·     | A103                 | SITE PLAN - PROPOSED         | · . |                                                                                                                 |
|               | A104                 | MCMANSION EXHIBIT            |     | 1993 - Constantino - Consta |
|               | A105                 | MCMANSION EXHIBIT            |     |                                                                                                                 |
|               | A106                 | VISITABILITY EXHIBIT         |     |                                                                                                                 |
|               | A107                 | CONSTRUCTION STAGING         |     |                                                                                                                 |
|               | A110                 | FIRST FLOOR PLAN - CABANA    |     |                                                                                                                 |
|               | A115                 | GARAGE FLOOR & ROOF PLAN     |     |                                                                                                                 |
|               | A116                 | EXTERIOR ELEVATIONS - GARAGE |     |                                                                                                                 |
|               | A201                 | BASEMENT-FOUNDATION PLAN     |     |                                                                                                                 |
| · · · .       | A202                 | FIRST FLOOR PLAN             | ÷.  |                                                                                                                 |
| ••••••<br>••• | A203                 | SECOND FLOOR PLAN            | •   |                                                                                                                 |
|               | A204                 | ROOF PLAN                    | •   |                                                                                                                 |
| · •           | A301                 | EXTERIOR ELEVATIONS          |     |                                                                                                                 |
|               | A302                 | EXTERIOR ELEVATIONS          |     |                                                                                                                 |
|               | A801                 | DOOR & WINDOW SCHEDULES      |     |                                                                                                                 |