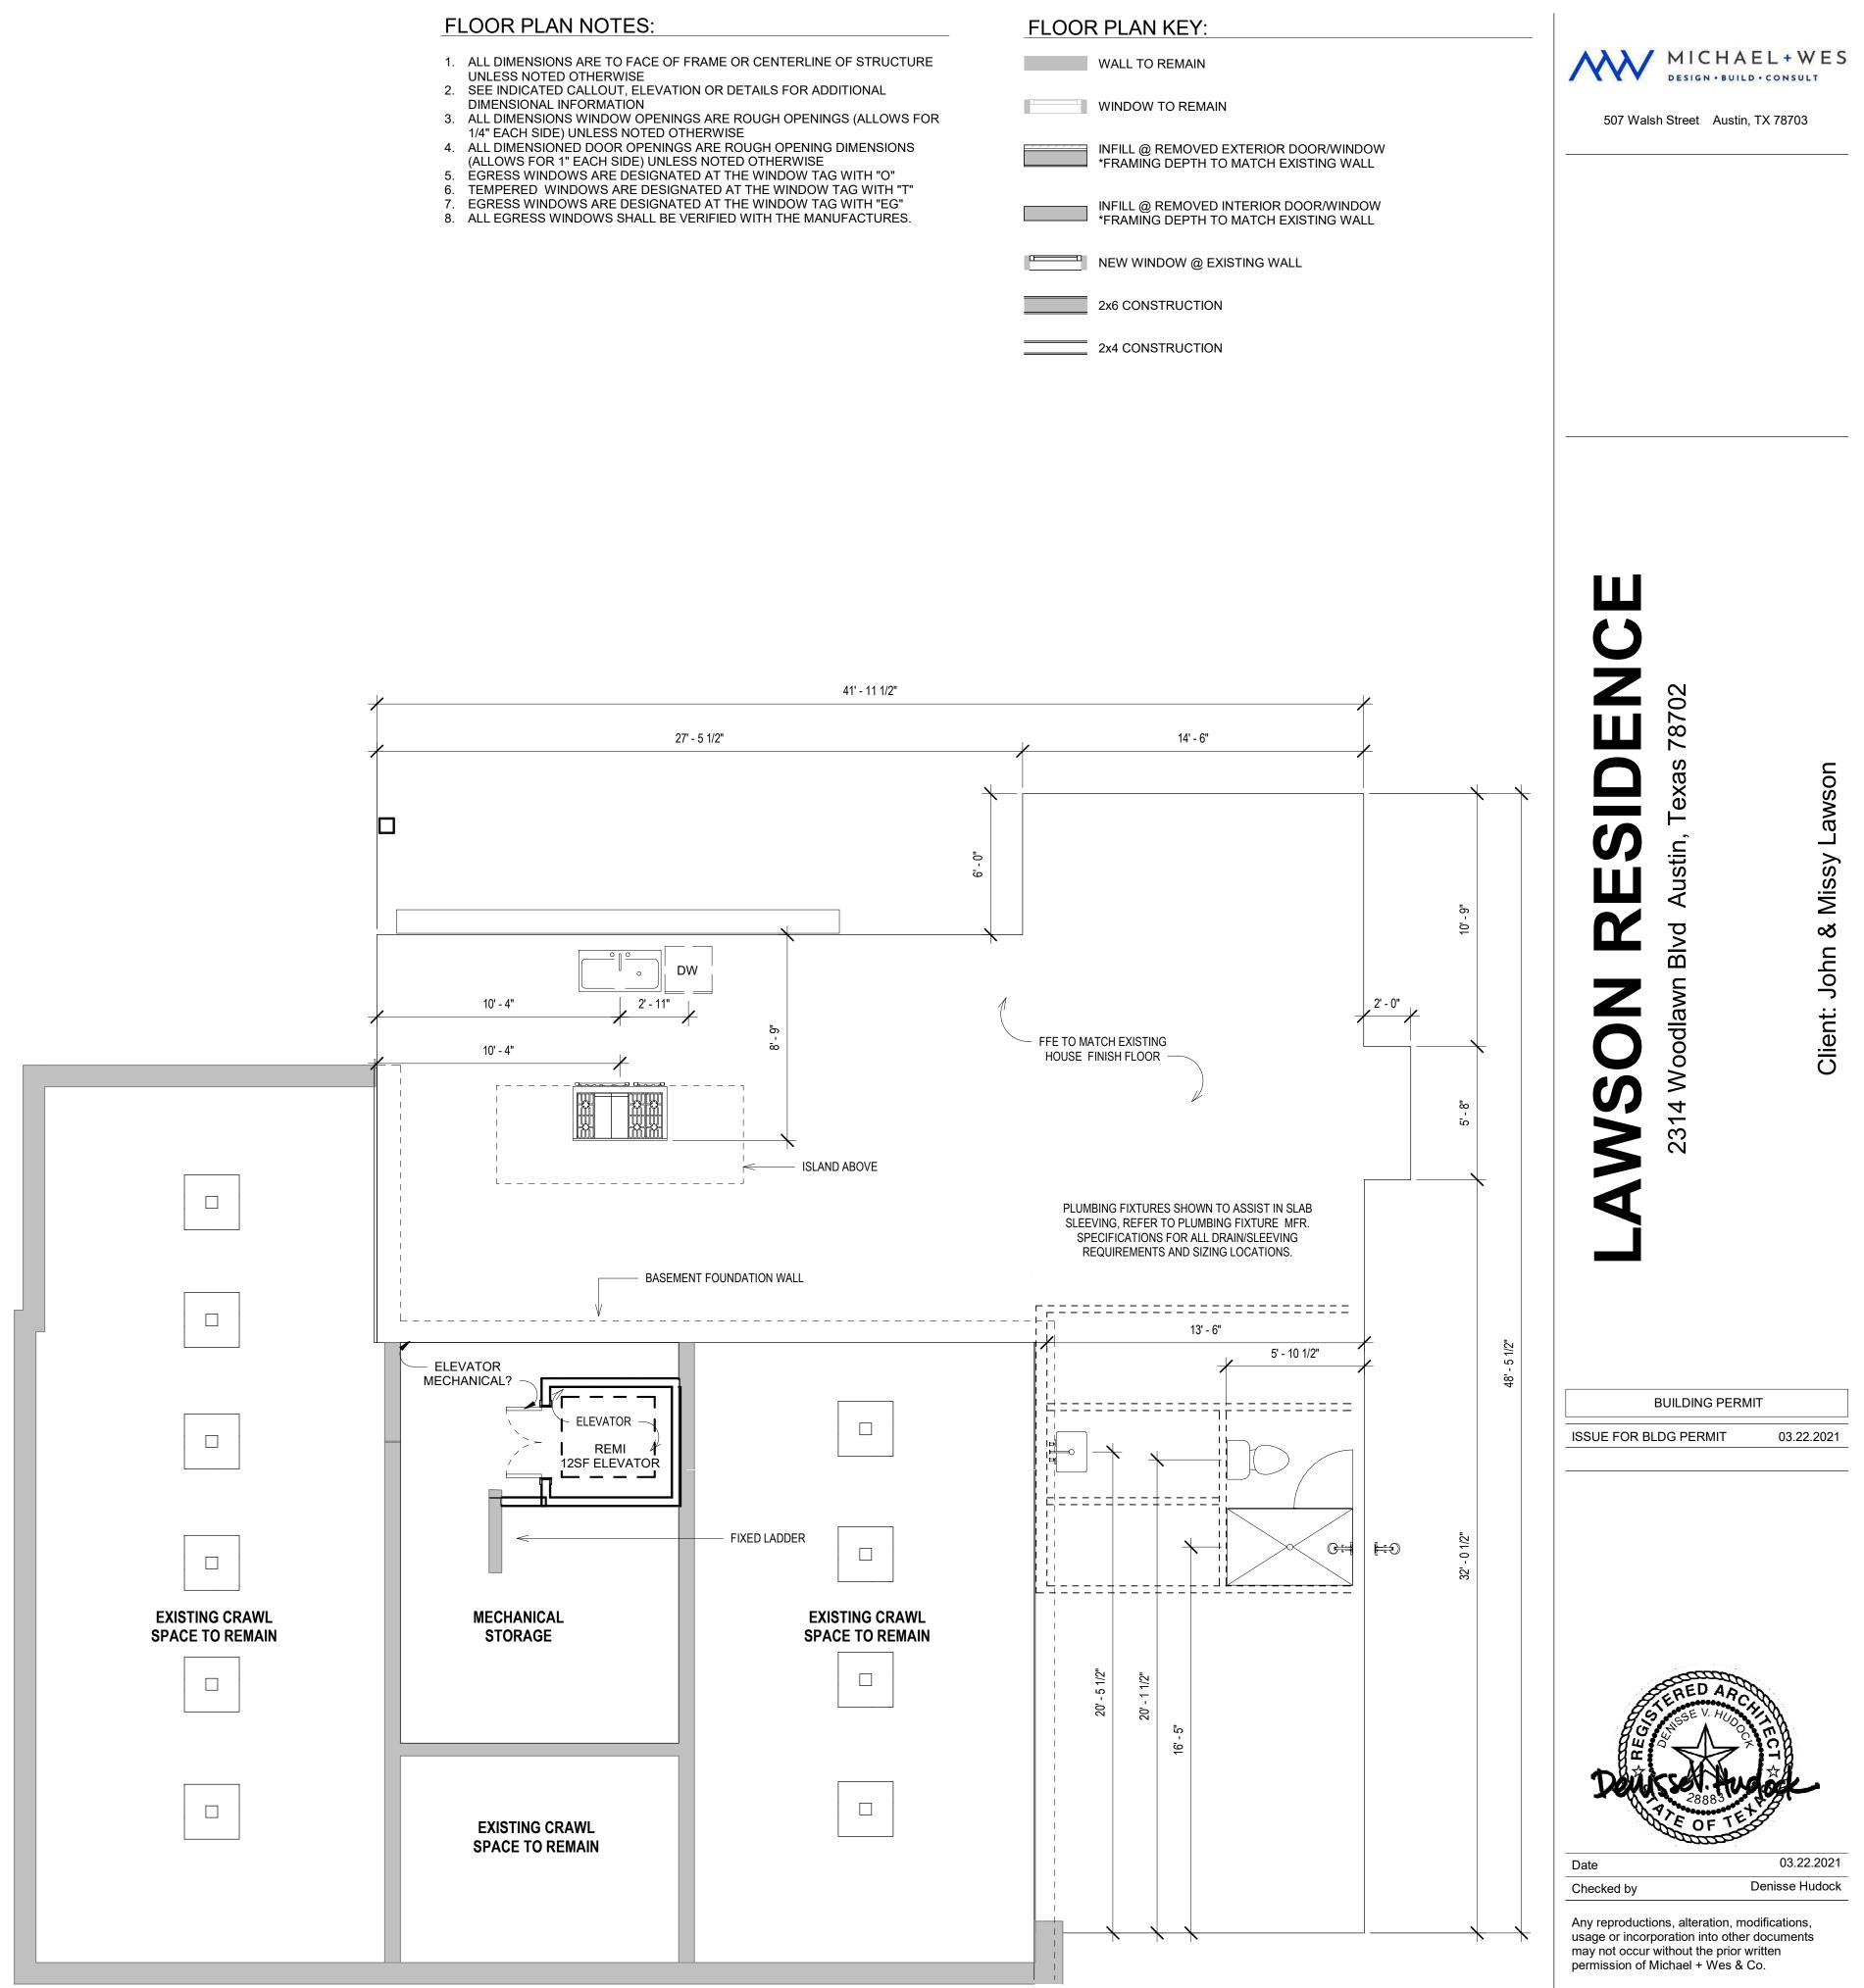

#### FLOOR PLAN NOTES:

ALL DIMENSIONS ARE TO FACE OF FRAME OR CENTERLINE OF STRUCTURE UNLESS NOTED OTHERWISE
 SEE INDICATED CALLOUT, ELEVATION OR DETAILS FOR ADDITIONAL

- DIMENSIONAL INFORMATION 3. ALL DIMENSIONS WINDOW OPENINGS ARE ROUGH OPENINGS (ALLOWS FOR 1/4" EACH SIDE) UNLESS NOTED OTHERWISE
- 4. ALL DIMENSIONED DOOR OPENINGS ARE ROUGH OPENING DIMENSIONS
- (ALLOWS FOR 1" EACH SIDE) UNLESS NOTED OTHERWISE
- 5. EGRESS WINDOWS ARE DESIGNATED AT THE WINDOW TAG WITH "O"
- 6. TEMPERED WINDOWS ARE DESIGNATED AT THE WINDOW TAG WITH "T" 7. EGRESS WINDOWS ARE DESIGNATED AT THE WINDOW TAG WITH "EG"
- 8. ALL EGRESS WINDOWS SHALL BE VERIFIED WITH THE MANUFACTURES.

## FLOOR PLAN KEY:

- WALL TO REMAIN
- WINDOW TO REMAIN
- INFILL @ REMOVED EXTERIOR DOOR/WINDOW \*FRAMING DEPTH TO MATCH EXISTING WALL

# INFILL @ REMOVED INTERIOR DOOR/WINDOW \*FRAMING DEPTH TO MATCH EXISTING WALL

- NEW WINDOW @ EXISTING WALL
- 2x6 CONSTRUCTION
- 2x4 CONSTRUCTION
  - SMOKE DETECTOR
  - SMOKE & CARBON MONOXIDE DETECTOR