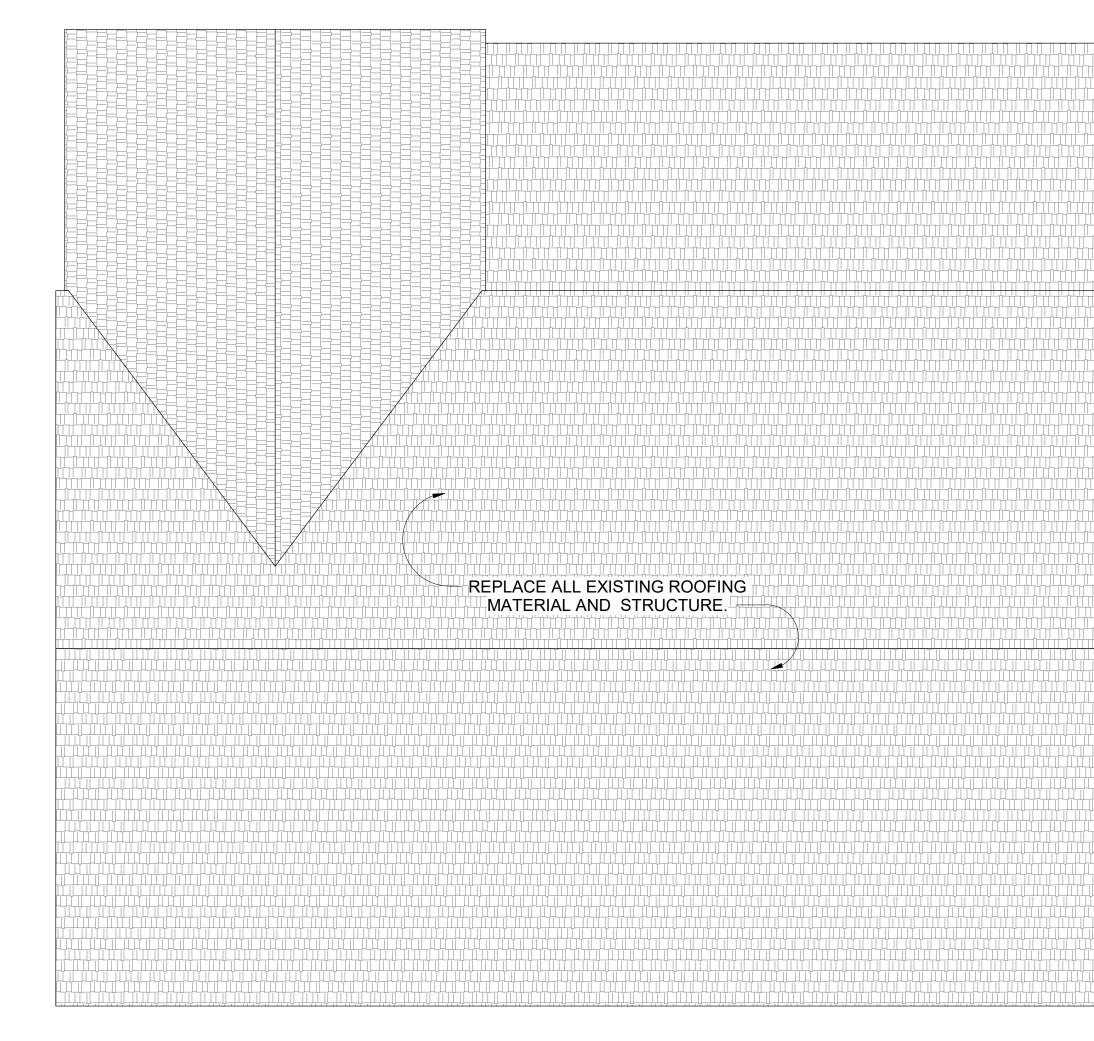

- 1. Additions
- 2. Construction of new buildings, including outbuildings
- 3. Window and door replacement
- 4. Exterior siding replacement
- 5. Replacement of roof materials with a different material
- 6. Site changes such as a pool, deck, fence, or back porch enclosure