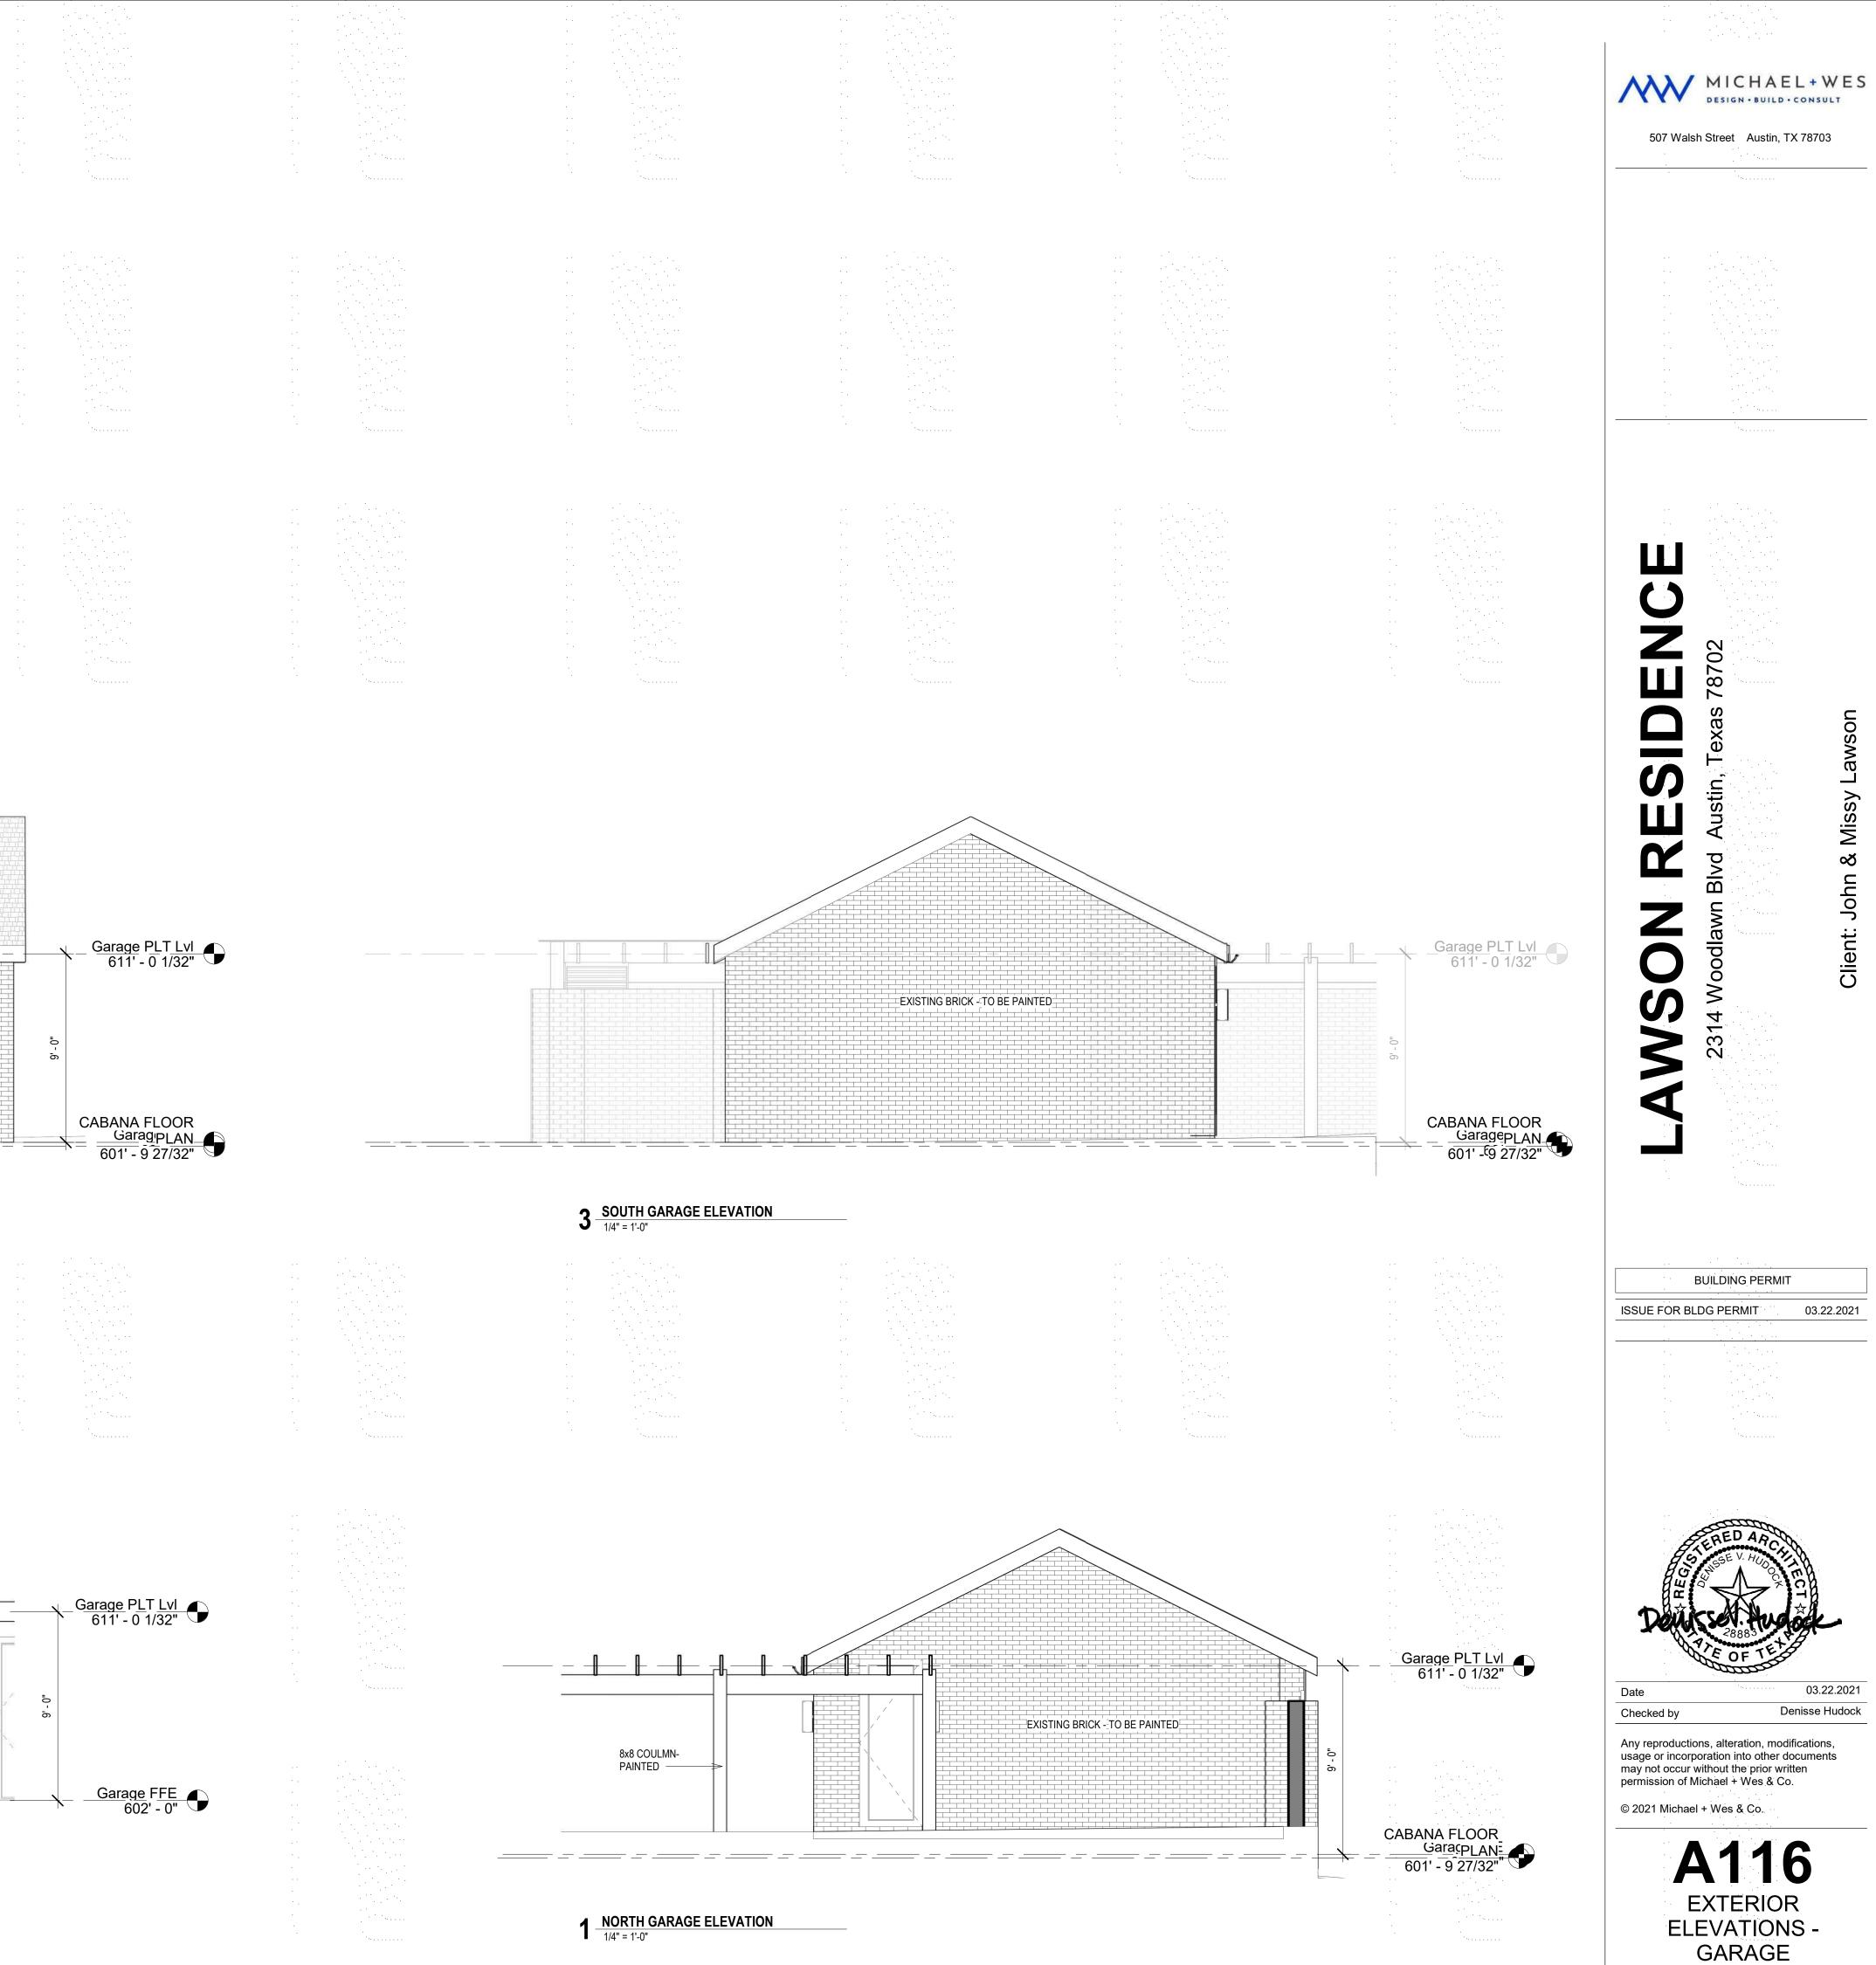

| с.<br>        | · .                  |                              |     |                                                                                                                 |
|---------------|----------------------|------------------------------|-----|-----------------------------------------------------------------------------------------------------------------|
| · . *         | <b>3 ARCHITECTUR</b> | AL AL                        | · . |                                                                                                                 |
| · · · · ·     | A103                 | SITE PLAN - PROPOSED         | · . |                                                                                                                 |
|               | A104                 | MCMANSION EXHIBIT            |     | 1993 - Constantino - Consta |
|               | A105                 | MCMANSION EXHIBIT            |     |                                                                                                                 |
|               | A106                 | VISITABILITY EXHIBIT         |     |                                                                                                                 |
|               | A107                 | CONSTRUCTION STAGING         |     |                                                                                                                 |
|               | A110                 | FIRST FLOOR PLAN - CABANA    |     |                                                                                                                 |
|               | A115                 | GARAGE FLOOR & ROOF PLAN     |     |                                                                                                                 |
|               | A116                 | EXTERIOR ELEVATIONS - GARAGE |     |                                                                                                                 |
|               | A201                 | BASEMENT-FOUNDATION PLAN     |     |                                                                                                                 |
| · · · .       | A202                 | FIRST FLOOR PLAN             | ÷.  |                                                                                                                 |
| ••••••<br>••• | A203                 | SECOND FLOOR PLAN            | •   |                                                                                                                 |
|               | A204                 | ROOF PLAN                    | •   |                                                                                                                 |
| · •           | A301                 | EXTERIOR ELEVATIONS          |     |                                                                                                                 |
|               | A302                 | EXTERIOR ELEVATIONS          |     |                                                                                                                 |
|               | A801                 | DOOR & WINDOW SCHEDULES      |     |                                                                                                                 |