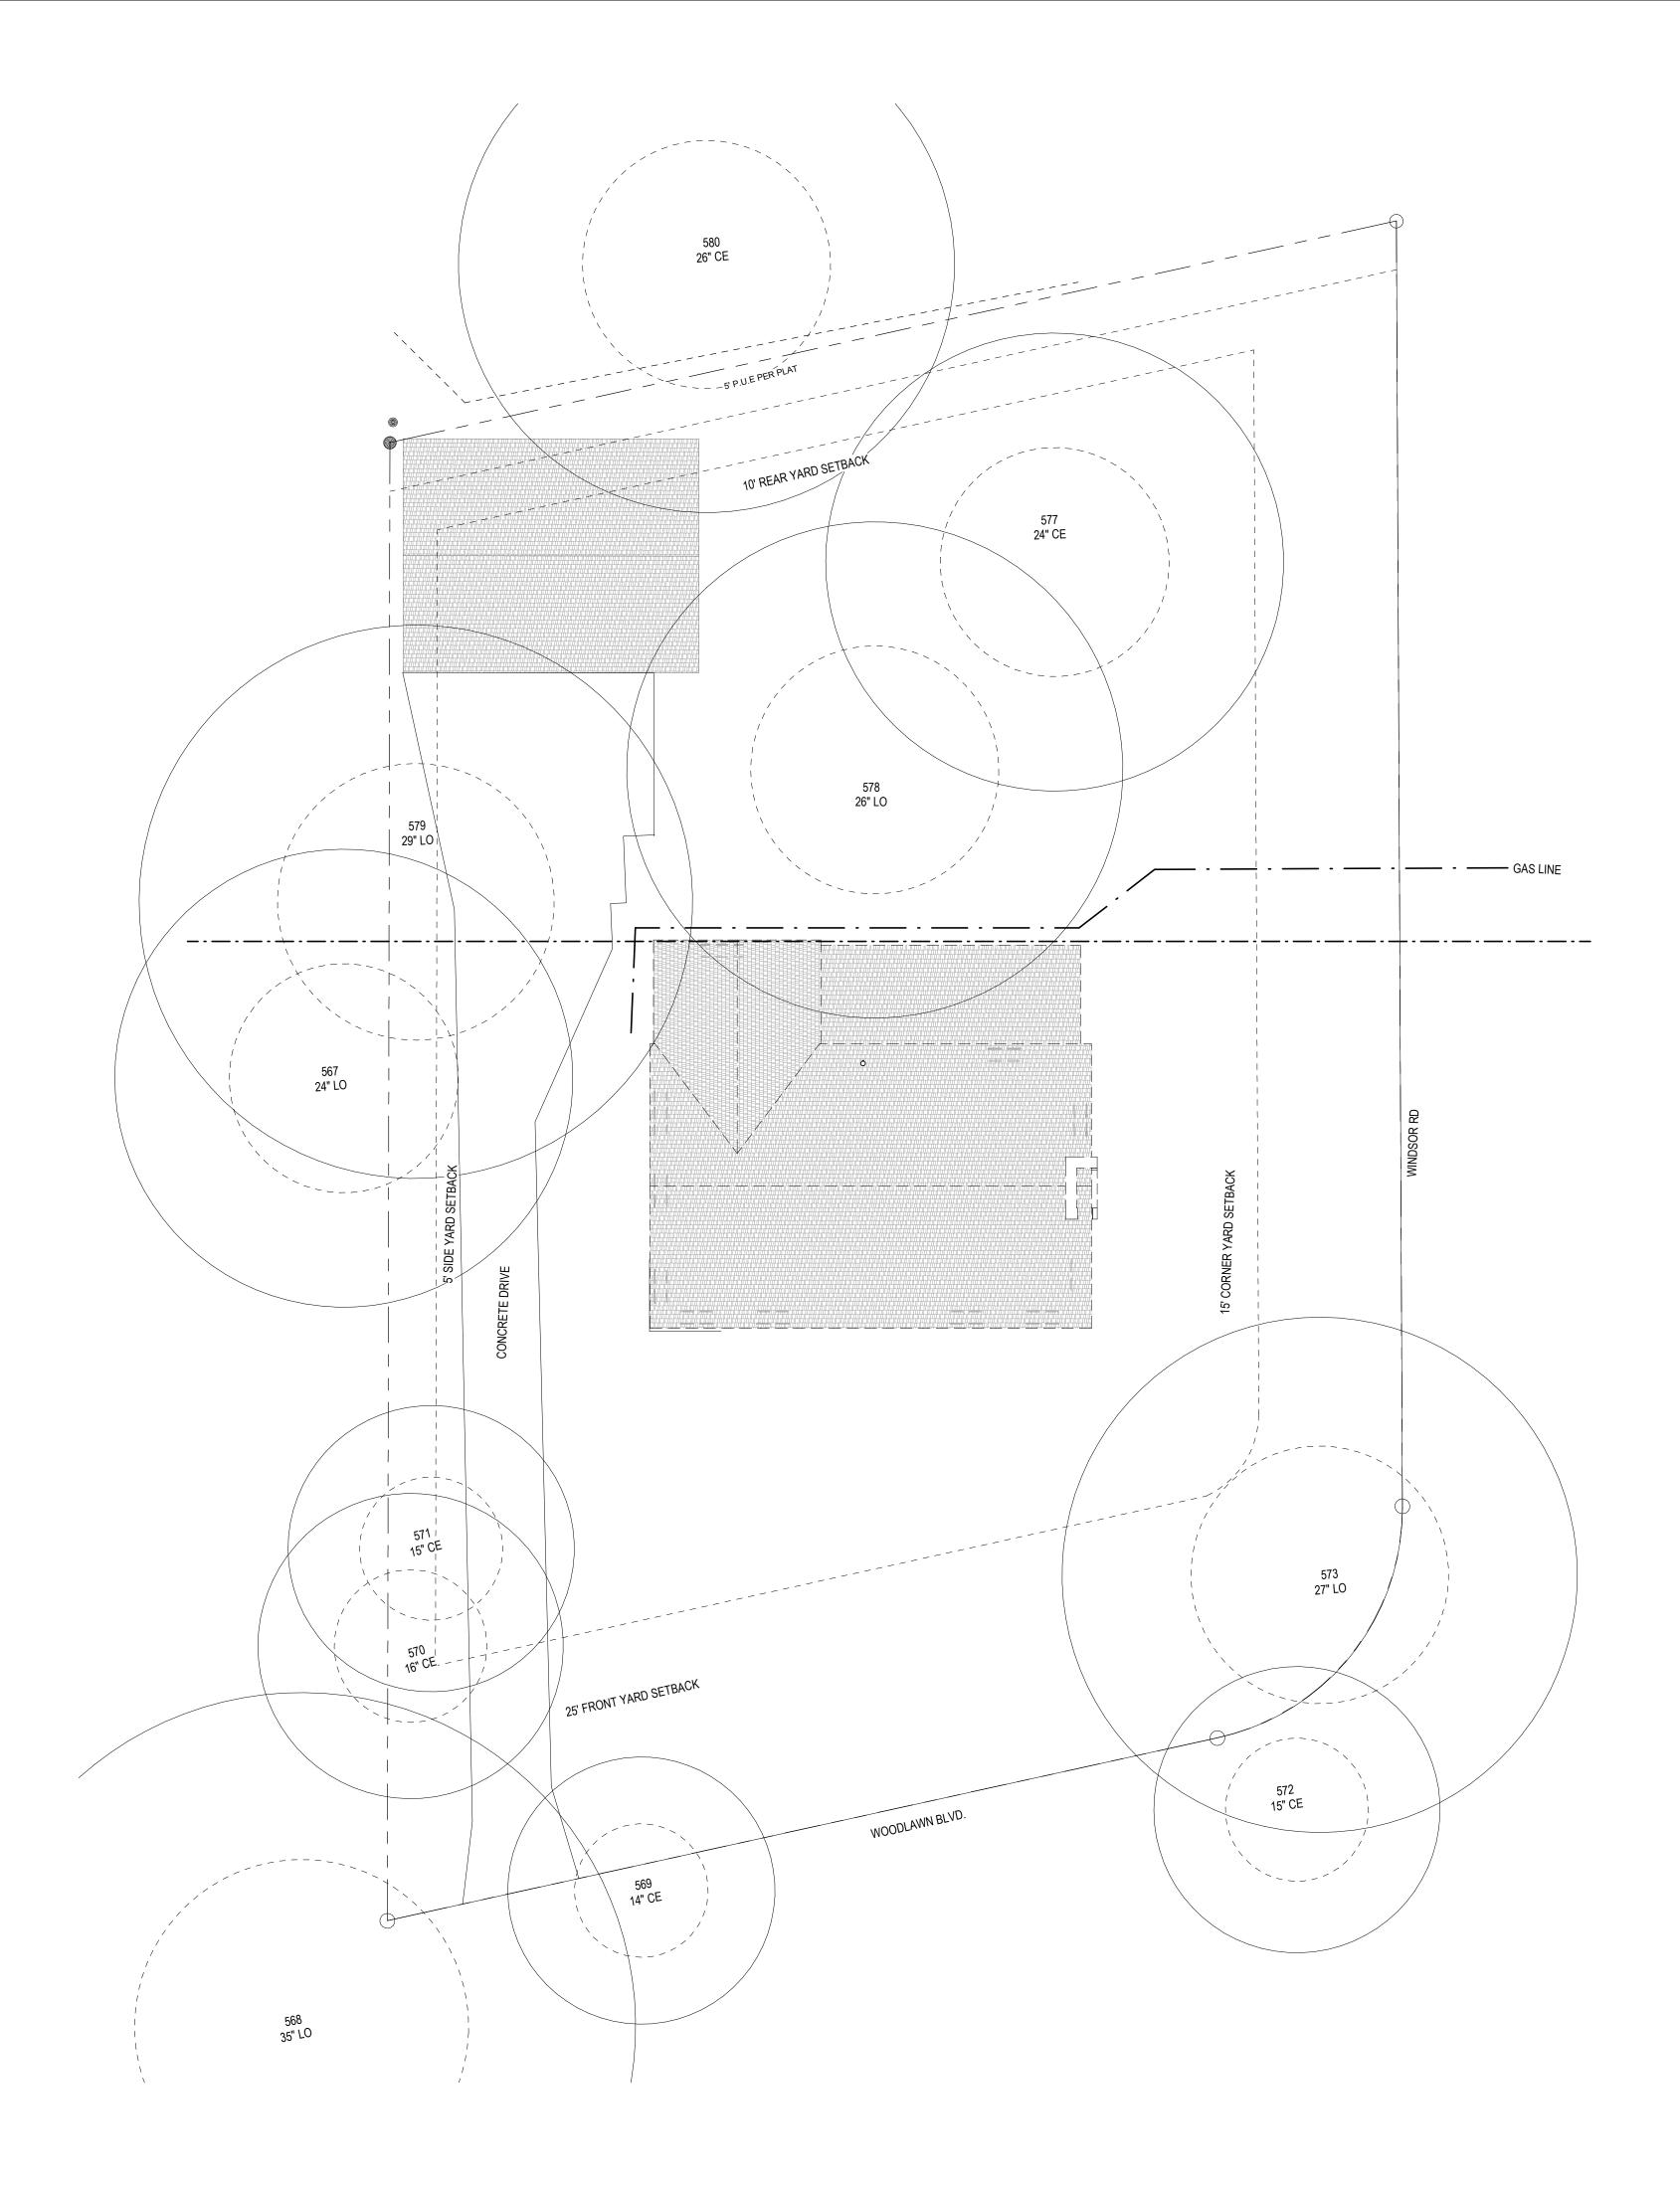

|                                                                                                                |
|                                       | *********                                                                                                                                                                                                                                                                                                                                            |                                       | 19                                      |                                       | · · · · · · · · · · · · · · · · · · · |                                                   | 1999 - Constantino - Const |







MICHAEL + WES



01 EXISTING SITE PLAN 1" = 10'-0"



MICHAEL + WES

## DEMO NOTES:

- ALL EXISTING AIR GRILLES TO BE REPLACED U.N.O., CONTRACTOR TO PROVIDE GRILLE OPTIONS BASED ON HVAC SUBCONTRACTOR DIRECTION
   REMOVE ALL INTERIOR CEILING FIXTURES AND DEMO GYP BOARD CEILING AS NEEDED FOR LIGHTING AND HVAC LAYOUT
   CONFIRM ANY ITEMS TO BE SALVAGED FOR REUSE WITH CLIENTS (EXHAUST, CEILING FANS, DECORATIVE FIXTURES, ETC)
   REPLACE ALL EXISTING EXTERIOR FIXTURES



## DEMO KEY:

# WALL TO REMAIN

- WINDOW TO REMAIN
- \_ \_ \_ \_ WALLS TO BE DEMOLISHED
- \_\_\_\_\_ MILLWORK TO BE DEMOLISHED
- - ROOF TO BE DEMOLISHED

MICHAEL + WES

507 Walsh Street Austin, TX 78703

# ENC 78702 Texas S Austin, R Blvd Ζ 314 Woodlawn 0 S S $\sim$

4

Date

Checked by

Any reproductions, alteration, modifications, usage or i