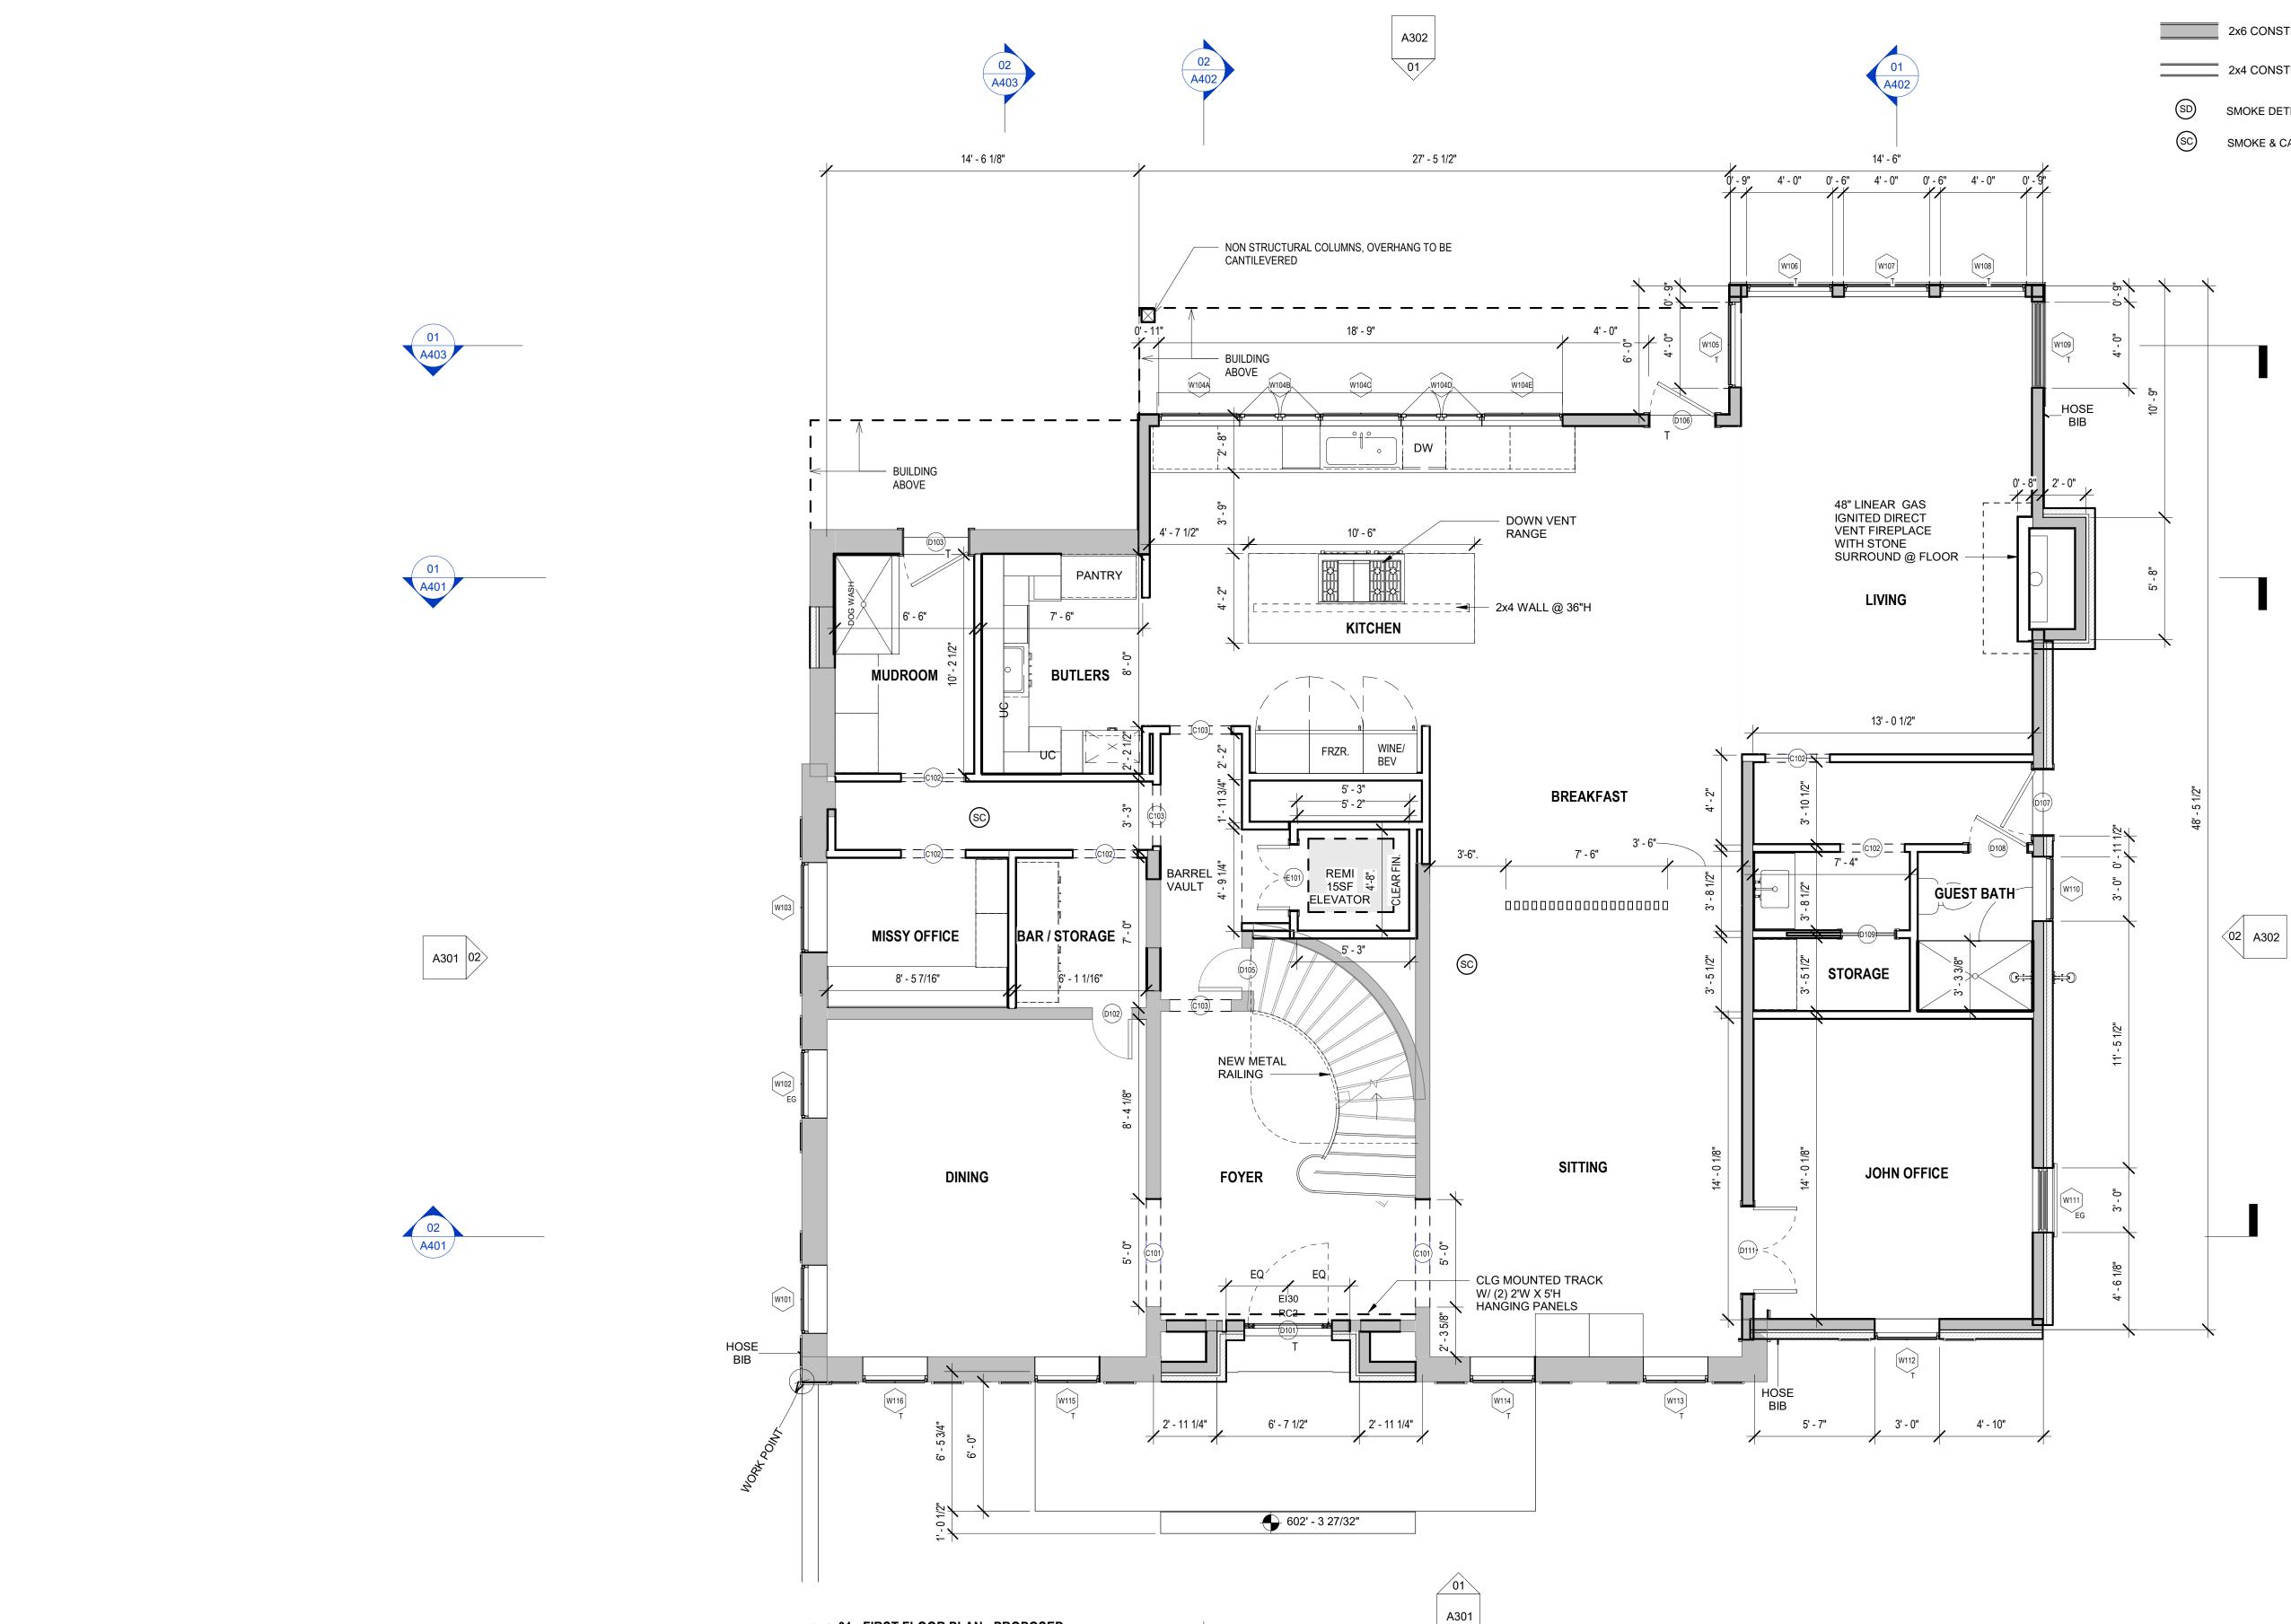

2 EAST GARAGE ELEVATION 1/4" = 1'-0"

- 1/4" EACH SIDE) UNLESS NOTED OTHERWISE

**1** <u>00 - BASEMENT FLOOR PLAN - PROPOSED</u> 1/4" = 1'-0"

© 2021 Michael + Wes & Co.

A201 BASEMENT-FOUNDATION PLAN

01 - FIRST FLOOR PLAN - PROPOSED 1/4" = 1'-0"