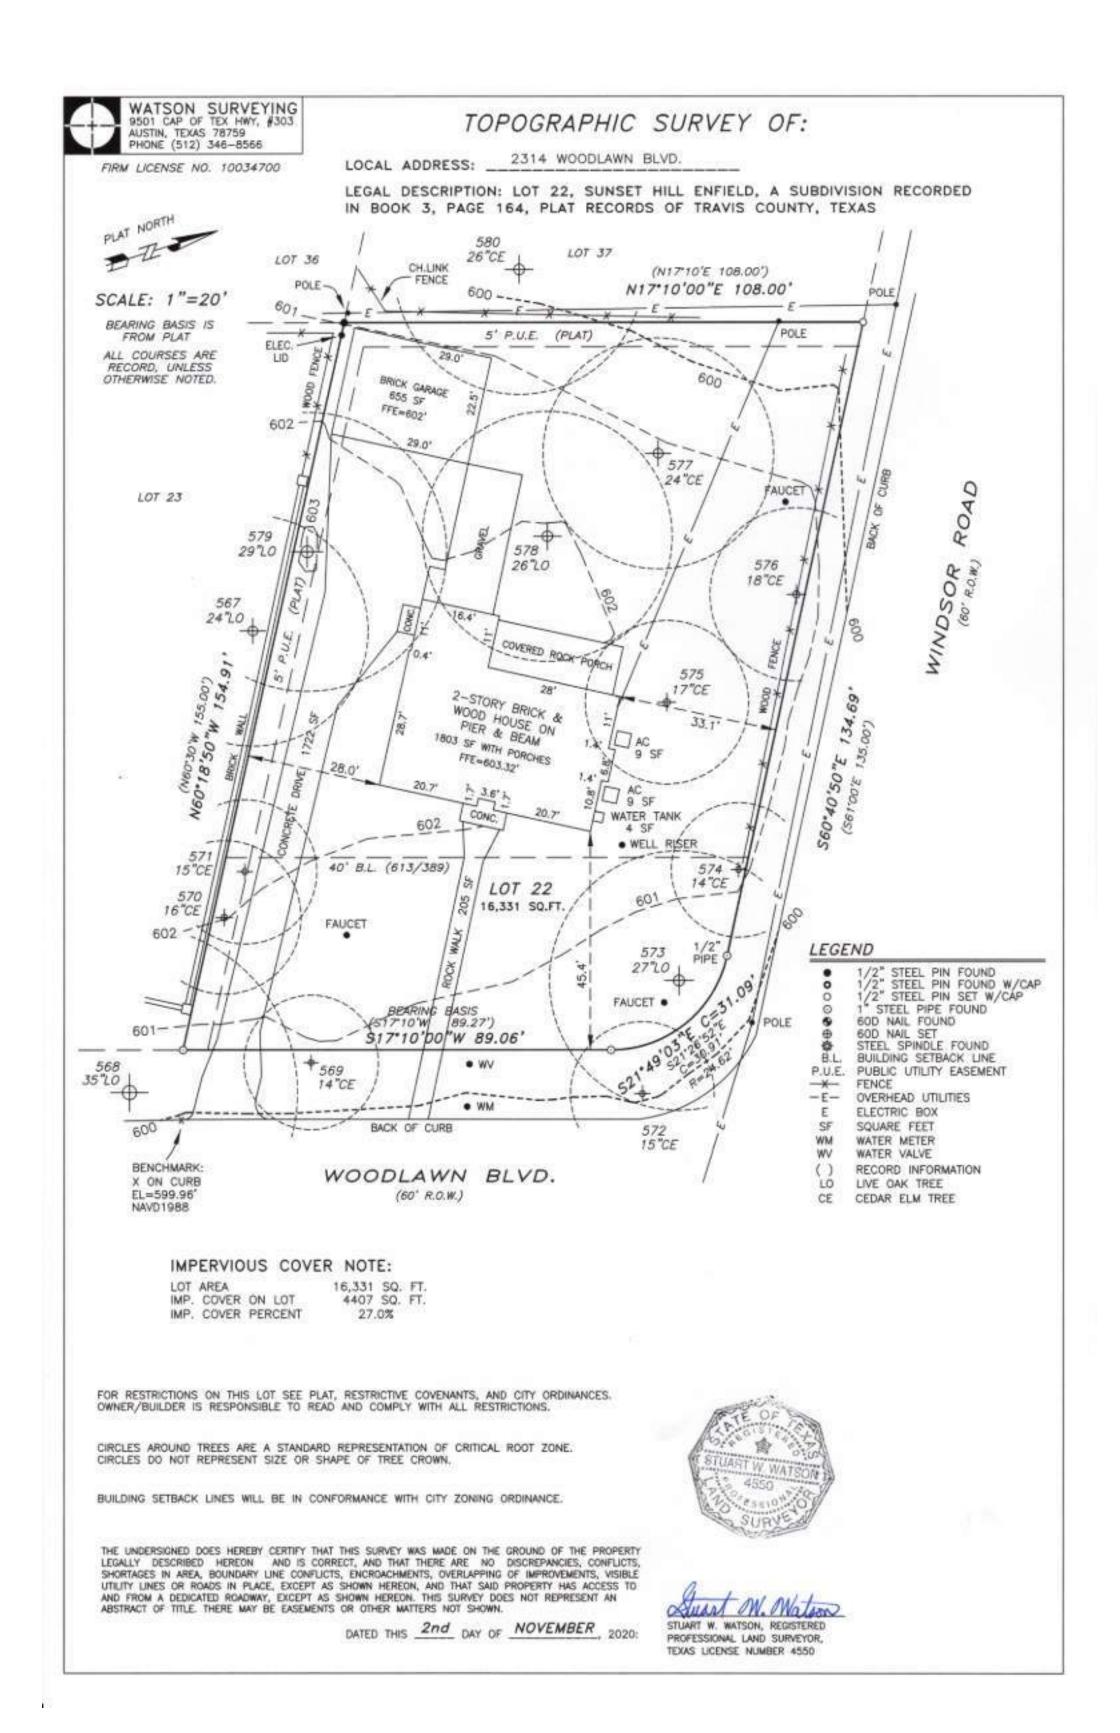

#### **Historic Review**

| Historic Rev                                                                                                                   | view Application                                                    | For Office Use Only Date of Submission: Plan Review #:                                                  |
|--------------------------------------------------------------------------------------------------------------------------------|---------------------------------------------------------------------|---------------------------------------------------------------------------------------------------------|
| Property Address: 2314 Woodlawr<br>Historic Landmark I Lo<br>Historic Landmark Name or<br>Historic District Name: Old West Aus | ocal Historic District                                              | National Register Historic District                                                                     |
| Applicant Name: Wes Wigginton                                                                                                  | Phone #: 5129444520                                                 | Email: Wes@foursquarebuilders.co                                                                        |
| Applicant Address: 507 Walsh St<br>Please describe all proposed exterior ch                                                    | <sub>City:</sub> <u>Austin</u><br>anges with location and materials | State: <u>TX</u><br><i>Zip: <u>78703</u><br/><i>z. If you need more space, attach an additional</i></i> |

Please describe all proposed exterior change. sheet.

| PROPOSED CHANGE(S)                             | LOCATION OF PROPOSED<br>CHANGE(S) | PROPOSED MATERIAL(S)                                                                  |
|------------------------------------------------|-----------------------------------|---------------------------------------------------------------------------------------|
| 1) 2530 sf addition                            | back and north side of<br>home    | painted brick 1st story,<br>shiplap siding second<br>story                            |
| 2) paint existing brick house and garage white | all brick areas                   | white paint                                                                           |
| 3) <u>Cabana, pool and sun deck</u>            | Northwest corner of<br>backyard   | stone leuder patios<br>and pool coping with<br>metal and wood trellis<br>above cabana |

#### Submittal Requirements

1. One set of dimensioned building plans. Plans must: a) specify materials and finishes to be used, and b) show existing and proposed conditions for alterations and additions.

| Site Plan 🖌 Elevations 🖌                   | Floor Plan 🖌 Roof Plan 🖌                           |
|--------------------------------------------|----------------------------------------------------|
| 2. Color photographs of building and site: |                                                    |
| Elevation(s) proposed to be modified       | Detailed view of each area proposed to be modified |
| Applicant Signature:                       | Date:                                              |
|                                            |                                                    |