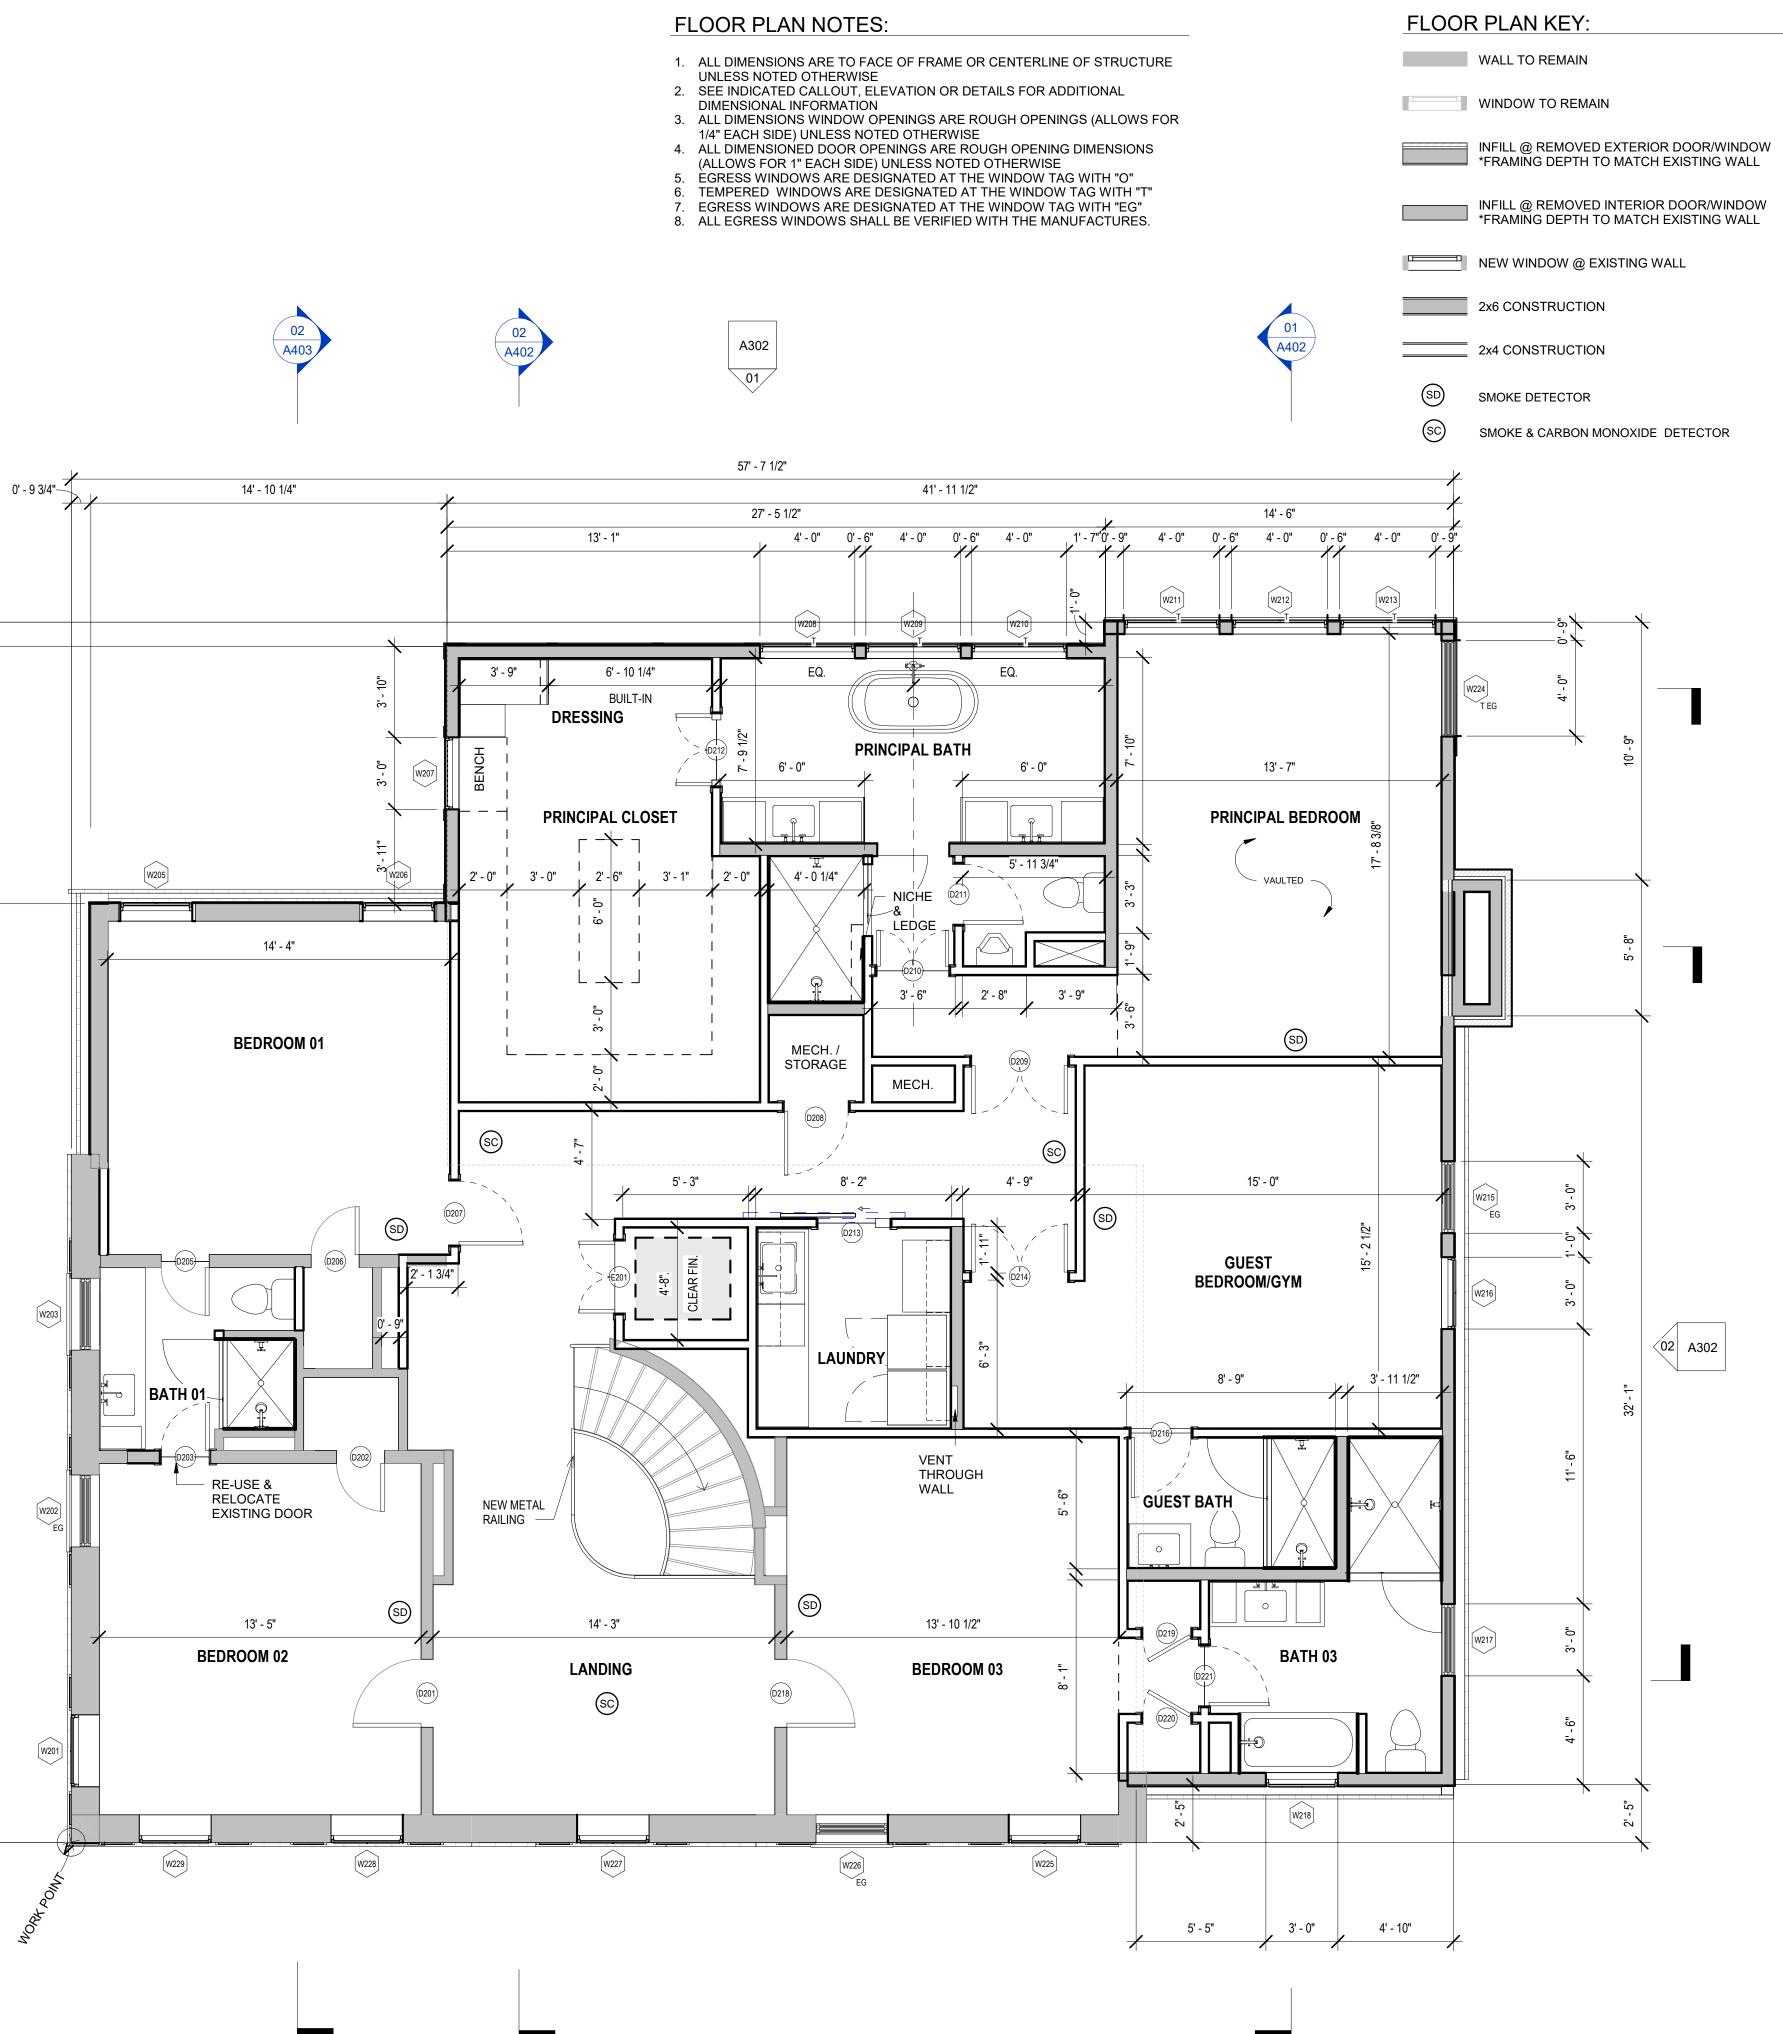

#### FLOOR PLAN NOTES:

ALL DIMENSIONS ARE TO FACE OF FRAME OR CENTERLINE OF STRUCTURE UNLESS NOTED OTHERWISE
 SEE INDICATED CALLOUT, ELEVATION OR DETAILS FOR ADDITIONAL

- DIMENSIONAL INFORMATION 3. ALL DIMENSIONS WINDOW OPENINGS ARE ROUGH OPENINGS (ALLOWS FOR 1/4" EACH SIDE) UNLESS NOTED OTHERWISE
- 4. ALL DIMENSIONED DOOR OPENINGS ARE ROUGH OPENING DIMENSIONS
- (ALLOWS FOR 1" EACH SIDE) UNLESS NOTED OTHERWISE
- 5. EGRESS WINDOWS ARE DESIGNATED AT THE WINDOW TAG WITH "O"
- 6. TEMPERED WINDOWS ARE DESIGNATED AT THE WINDOW TAG WITH "T" 7. EGRESS WINDOWS ARE DESIGNATED AT THE WINDOW TAG WITH "EG"
- 8. ALL EGRESS WINDOWS SHALL BE VERIFIED WITH THE MANUFACTURES.

## FLOOR PLAN KEY:

- WALL TO REMAIN
- WINDOW TO REMAIN
- INFILL @ REMOVED EXTERIOR DOOR/WINDOW \*FRAMING DEPTH TO MATCH EXISTING WALL

# INFILL @ REMOVED INTERIOR DOOR/WINDOW \*FRAMING DEPTH TO MATCH EXISTING WALL

- NEW WINDOW @ EXISTING WALL
- 2x6 CONSTRUCTION
- 2x4 CONSTRUCTION
  - SMOKE DETECTOR
  - SMOKE & CARBON MONOXIDE DETECTOR

#### FLOOR PLAN KEY:

---- GUTTER

#### FLOOR PLAN NOTES:

- 1. ALL DIMENSIONS ARE TO FACE OF FRAME OR CENTERLINE OF STRUCTURE UNLESS NOTED OTHERWISE
- 2. SEE INDICATED CALLOUT, ELEVATION OR DETAILS FOR ADDITIONAL DIMENSIONAL INFORMATION
- 3. ALL DIMENSIONS WINDOW OPENINGS ARE ROUGH OPENINGS (ALLOWS FOR 1/4" EACH SIDE) UNLESS NOTED OTHERWISE 4. ALL DIMENSIONED DOOR OPENINGS ARE ROUGH OPENING DIMENSIONS
- (ALLOWS FOR 1" EACH SIDE) UNLESS NOTED OTHERWISE
- 5. EGRESS WINDOWS ARE DESIGNATED AT THE WINDOW TAG WITH "O" 6. TEMPERED WINDOWS ARE DESIGNATED AT THE WINDOW TAG WITH "T"
- 7. EGRESS WINDOWS ARE DESIGNATED AT THE WINDOW TAG WITH "EG" 8. ALL EGRESS WINDOWS SHALL BE VERIFIED WITH THE MANUFACTURES.

#### FLOOR PLAN KEY:

2x4 CONSTRUCTION

WALL TO REMAIN WINDOW TO REMAIN INFILL @ REMOVED EXTERIOR DOOR/WINDOW \*FRAMING DEPTH TO MATCH EXISTING WALL INFILL @ REMOVED INTERIOR DOOR/WINDOW \*FRAMING DEPTH TO MATCH EXISTING WALL NEW WINDOW @ EXISTING WALL 2x6 CONSTRUCTION