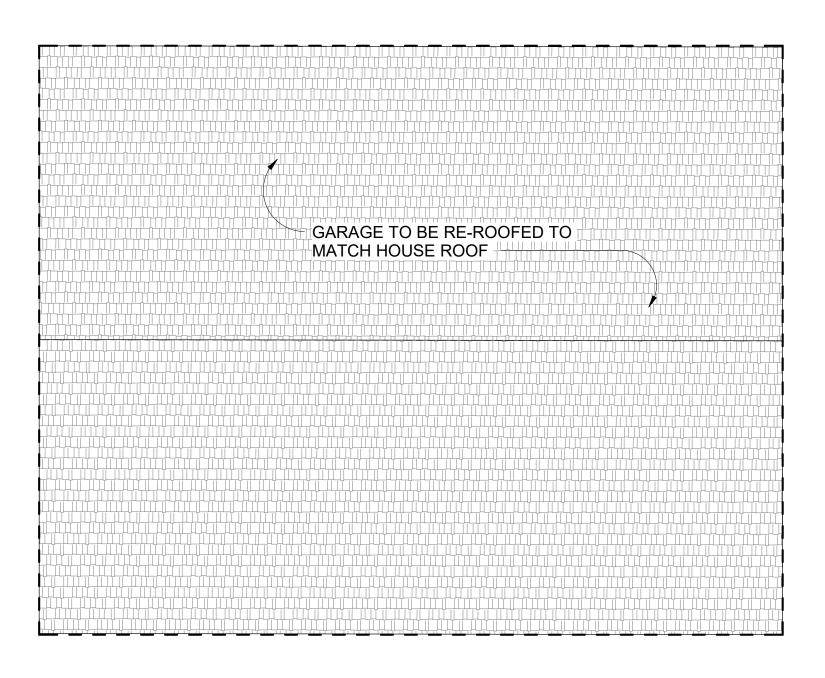

- 1. Additions
- 2. Construction of new buildings, including outbuildings
- 3. Window and door replacement
- 4. Exterior siding replacement
- 5. Replacement of roof materials with a different material
- 6. Site changes such as a pool, deck, fence, or back porch enclosure