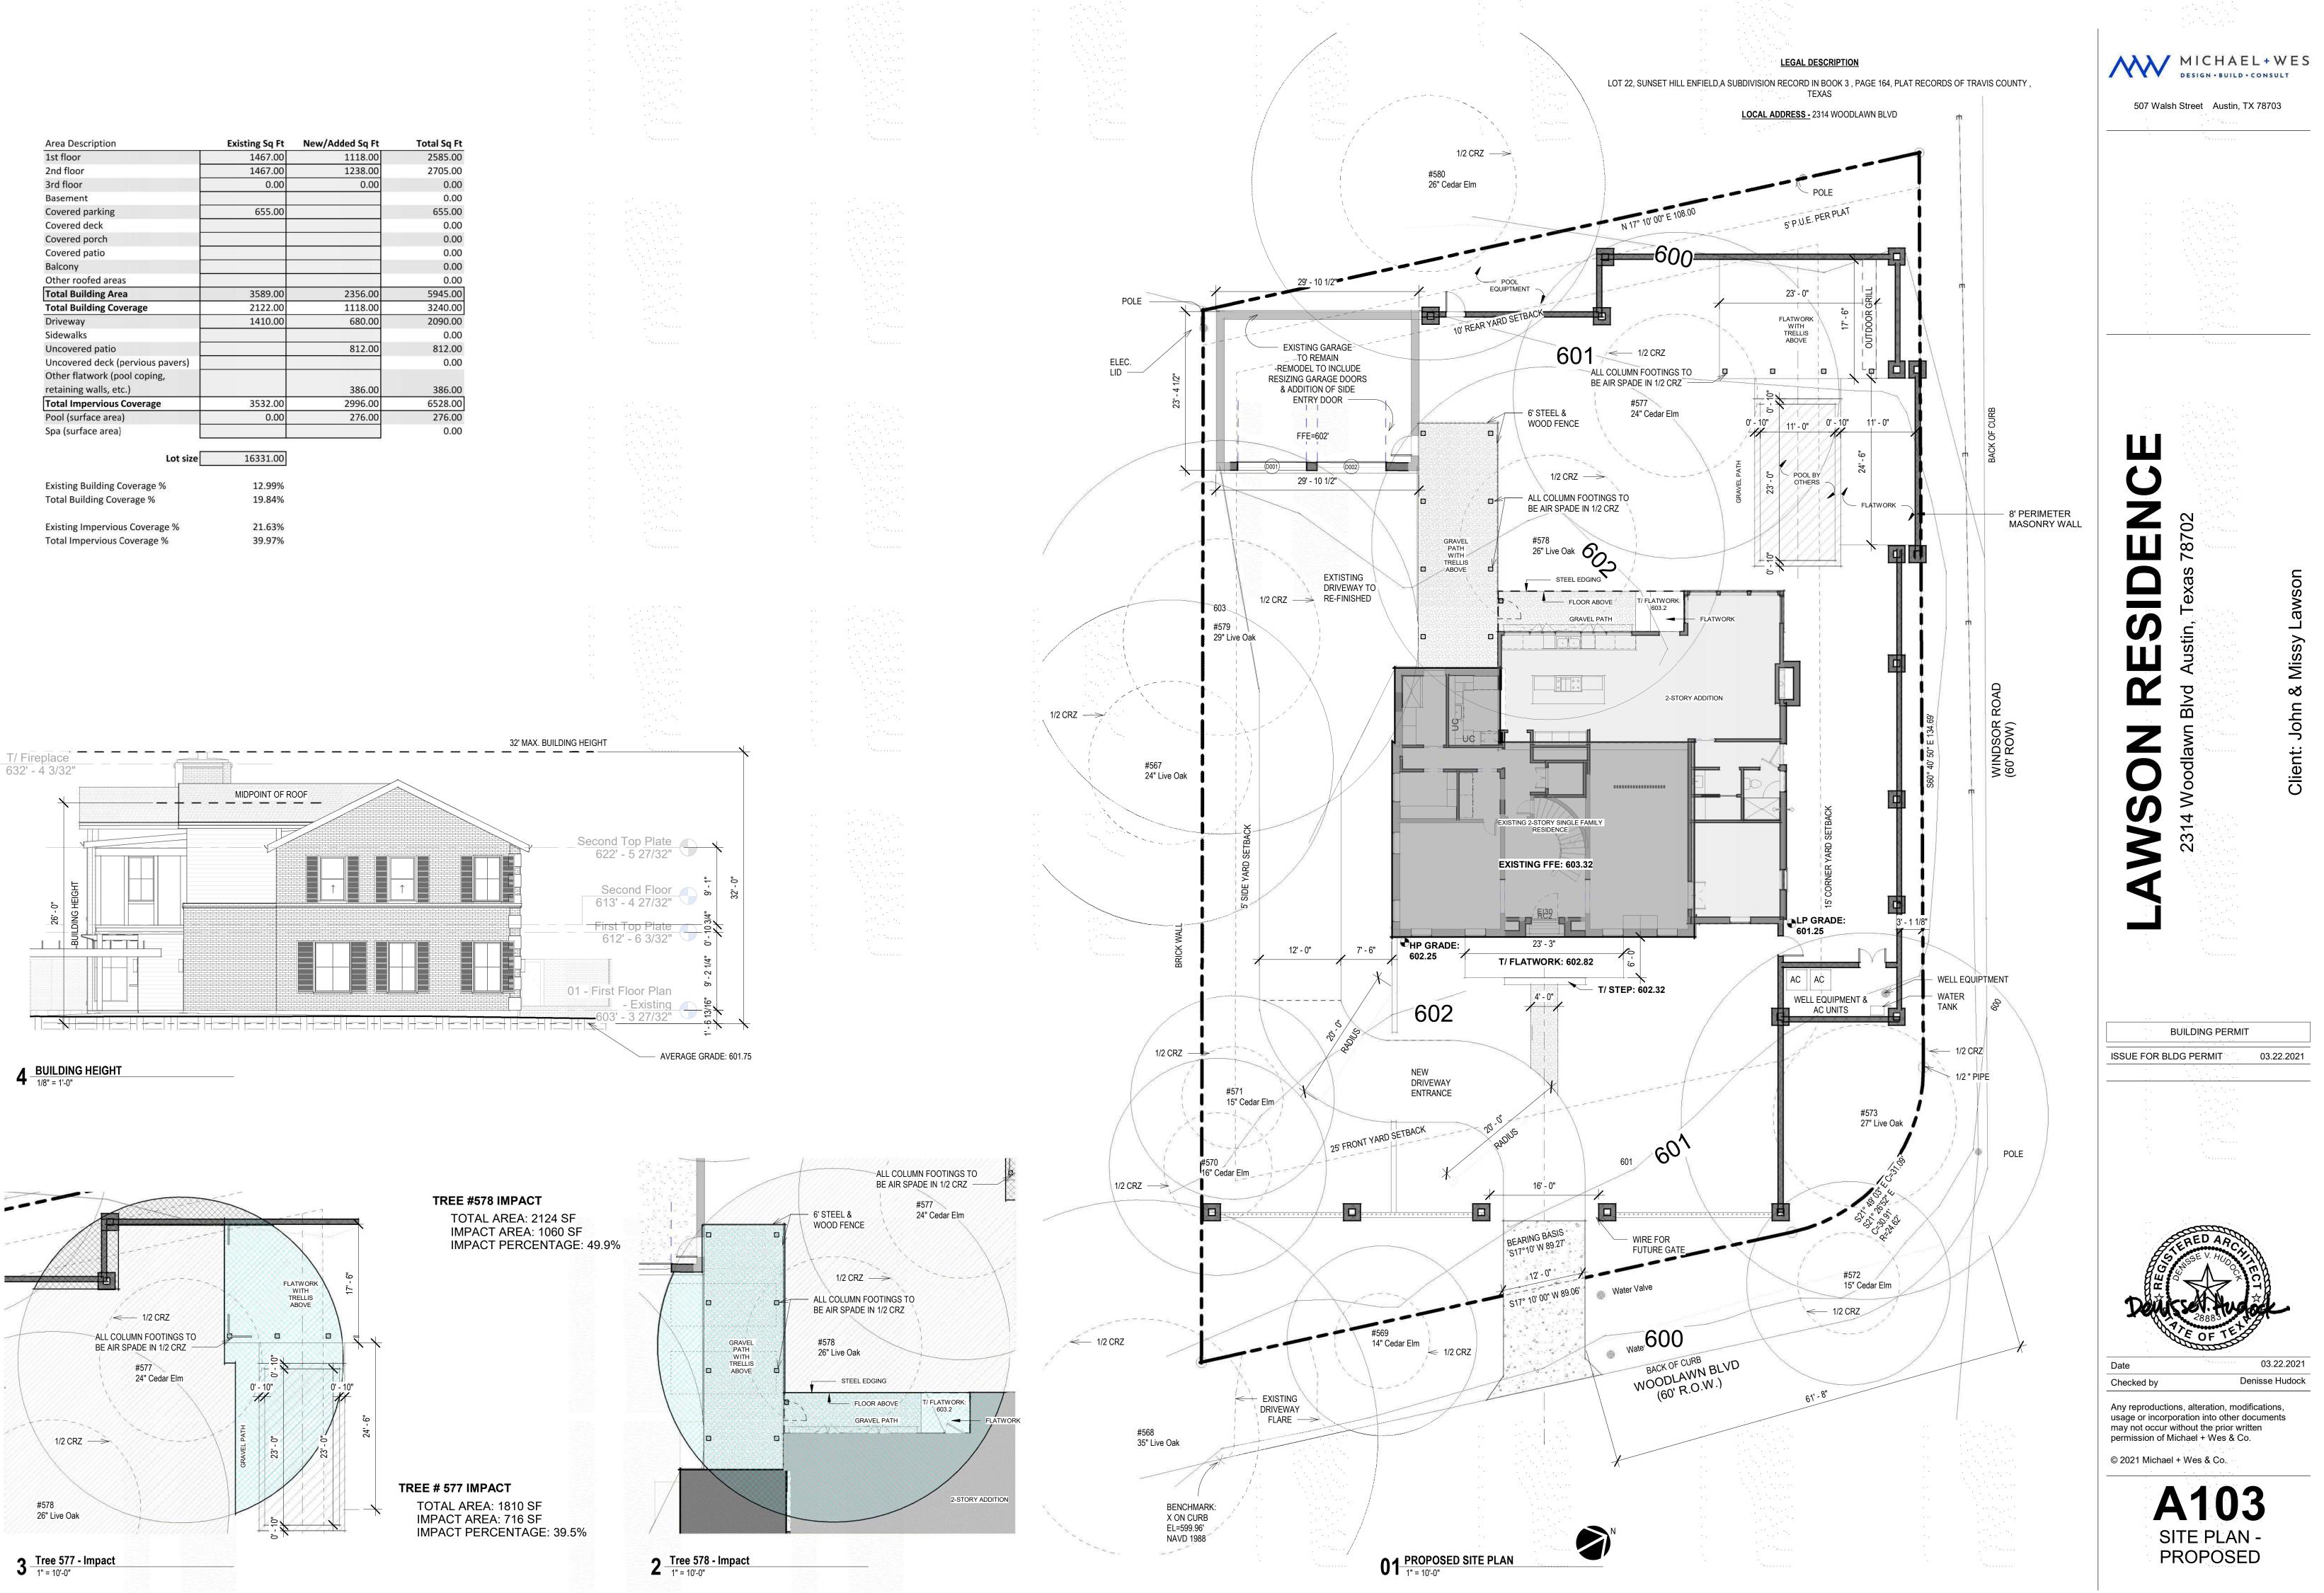

| с.<br>        | · .                  |                              |     |                                                                                                                 |
|---------------|----------------------|------------------------------|-----|-----------------------------------------------------------------------------------------------------------------|
| · . *         | <b>3 ARCHITECTUR</b> | AL AL                        | · . |                                                                                                                 |
| · · · · ·     | A103                 | SITE PLAN - PROPOSED         | · . |                                                                                                                 |
|               | A104                 | MCMANSION EXHIBIT            |     | 1993 - Constantino - Consta |
|               | A105                 | MCMANSION EXHIBIT            |     |                                                                                                                 |
|               | A106                 | VISITABILITY EXHIBIT         |     |                                                                                                                 |
|               | A107                 | CONSTRUCTION STAGING         |     |                                                                                                                 |
|               | A110                 | FIRST FLOOR PLAN - CABANA    |     |                                                                                                                 |
|               | A115                 | GARAGE FLOOR & ROOF PLAN     |     |                                                                                                                 |
|               | A116                 | EXTERIOR ELEVATIONS - GARAGE |     |                                                                                                                 |
|               | A201                 | BASEMENT-FOUNDATION PLAN     |     |                                                                                                                 |
| · · · .       | A202                 | FIRST FLOOR PLAN             | ÷.  |                                                                                                                 |
| ••••••<br>••• | A203                 | SECOND FLOOR PLAN            | •   |                                                                                                                 |
|               | A204                 | ROOF PLAN                    | •   |                                                                                                                 |
| · •           | A301                 | EXTERIOR ELEVATIONS          |     |                                                                                                                 |
|               | A302                 | EXTERIOR ELEVATIONS          |     |                                                                                                                 |
|               | A801                 | DOOR & WINDOW SCHEDULES      |     |                                                                                                                 |

| · · ·<br>· ·                          |                                                                                                                                                                                                                                                                                                                                                      |                                       |                                         |                                       |                                       |                                                   |                                                                                                                |
|---------------------------------------|------------------------------------------------------------------------------------------------------------------------------------------------------------------------------------------------------------------------------------------------------------------------------------------------------------------------------------------------------|---------------------------------------|-----------------------------------------|---------------------------------------|---------------------------------------|---------------------------------------------------|----------------------------------------------------------------------------------------------------------------|
| •<br>•<br>•                           |                                                                                                                                                                                                                                                                                                                                                      |                                       |                                         |                                       |                                       | PROJECT DESC                                      | CRIPTION:                                                                                                      |
| • .<br>•<br>•<br>•                    |                                                                                                                                                                                                                                                                                                                                                      |                                       |                                         |                                       |                                       | ADDRESS<br>LOT/BLOCK<br>LOT SIZE                  | 2314 WOODLAWN BLVD, A<br>LOT 22, SUNSET HILL ENF<br>16,331sf                                                   |
|                                       | аланын аланы<br>Тайылын аланын аланы<br>Тайылын аланын аланы |                                       |                                         |                                       |                                       | CONSTRUCTION TYPE<br>USE CLASSIFICATION<br>ZONING | V 5<br>R-3<br>SF-3                                                                                             |
| · · ·                                 |                                                                                                                                                                                                                                                                                                                                                      | · · · · · · · · · · · · · · · · · · · |                                         | ···                                   |                                       | APPLICABLE CODES                                  | 2015 INTERNATIONAL RES<br>2015 INTERNATIONAL ENE<br>2015 INTERNATIONAL FIRE                                    |
|                                       |                                                                                                                                                                                                                                                                                                                                                      |                                       |                                         |                                       |                                       | ·<br>· · ·<br>·                                   | 2015 UNIFORM PLUMBING<br>2015 UNIFORM MECHANIC<br>2017 NATIONAL ELECTRIC                                       |
| <br>                                  |                                                                                                                                                                                                                                                                                                                                                      |                                       |                                         |                                       |                                       | PROJECT DESCRIPTION                               |                                                                                                                |
|                                       |                                                                                                                                                                                                                                                                                                                                                      |                                       |                                         |                                       |                                       |                                                   | AN EXISTING 655SF GARA<br>AND POOL LOUNGE AREA                                                                 |
|                                       | <br>                                                                                                                                                                                                                                                                                                                                                 |                                       |                                         |                                       |                                       |                                                   |                                                                                                                |
|                                       |                                                                                                                                                                                                                                                                                                                                                      |                                       |                                         |                                       |                                       | 1ST FLOOR SF<br>EXISTING                          | 1467 sf                                                                                                        |
|                                       |                                                                                                                                                                                                                                                                                                                                                      | · · ·                                 |                                         | <br>• .                               |                                       | ADDITION<br>2ND FLOOR SF                          | 1118 sf                                                                                                        |
| •<br>• •<br>•                         |                                                                                                                                                                                                                                                                                                                                                      |                                       |                                         |                                       |                                       | EXISTING<br>ADDITION                              |                                                                                                                |
| . *<br>* .                            |                                                                                                                                                                                                                                                                                                                                                      | · · ·<br>· · ·<br>·                   |                                         |                                       |                                       | TOTAL:                                            | 5290                                                                                                           |
| • •<br>•<br>• •                       |                                                                                                                                                                                                                                                                                                                                                      |                                       |                                         |                                       |                                       | · · · · · · · · · · · · · · · · · · ·             |                                                                                                                |
|                                       |                                                                                                                                                                                                                                                                                                                                                      |                                       | ) - 1 - 1 - 1 - 1 - 1 - 1 - 1 - 1 - 1 - |                                       |                                       |                                                   |                                                                                                                |
|                                       |                                                                                                                                                                                                                                                                                                                                                      |                                       |                                         |                                       |                                       |                                                   |                                                                                                                |
| · ·<br>· .<br>·                       |                                                                                                                                                                                                                                                                                                                                                      | ···<br>· ·<br>·                       |                                         | ···<br>· .<br>·                       |                                       | · · · · · · · · · · · · · · · · · · ·             |                                                                                                                |
| · · ·<br>·<br>·                       |                                                                                                                                                                                                                                                                                                                                                      |                                       |                                         | · · · · · · · · · · · · · · · · · · · |                                       |                                                   |                                                                                                                |
| · · · · · · · · · · · · · · · · · · · |                                                                                                                                                                                                                                                                                                                                                      |                                       |                                         |                                       |                                       |                                                   |                                                                                                                |
| •                                     |                                                                                                                                                                                                                                                                                                                                                      |                                       |                                         |                                       |                                       |                                                   |                                                                                                                |
|                                       | · · · · · · · · · · · · · · · · · · ·                                                                                                                                                                                                                                                                                                                | · · · · ·                             | · · · · · · · · · · · · · · · · · · ·   |                                       | 1                                     |                                                   |                                                                                                                |
| . ·<br>· .                            |                                                                                                                                                                                                                                                                                                                                                      | <br>                                  |                                         | <br>                                  |                                       |                                                   |                                                                                                                |
| ·<br>·<br>· ·                         |                                                                                                                                                                                                                                                                                                                                                      |                                       |                                         |                                       |                                       |                                                   |                                                                                                                |
| •<br>• •<br>• •                       |                                                                                                                                                                                                                                                                                                                                                      |                                       |                                         |                                       |                                       |                                                   | DARK                                                                                                           |
| •                                     |                                                                                                                                                                                                                                                                                                                                                      |                                       |                                         |                                       |                                       | •                                                 | AL A                                                                                                           |
| · .                                   |                                                                                                                                                                                                                                                                                                                                                      |                                       |                                         | • .<br>• .<br>• .<br>• .              |                                       |                                                   |                                                                                                                |
|                                       | *********                                                                                                                                                                                                                                                                                                                                            |                                       | 19                                      |                                       | · · · · · · · · · · · · · · · · · · · |                                                   | 1999 - Constantino - Const |