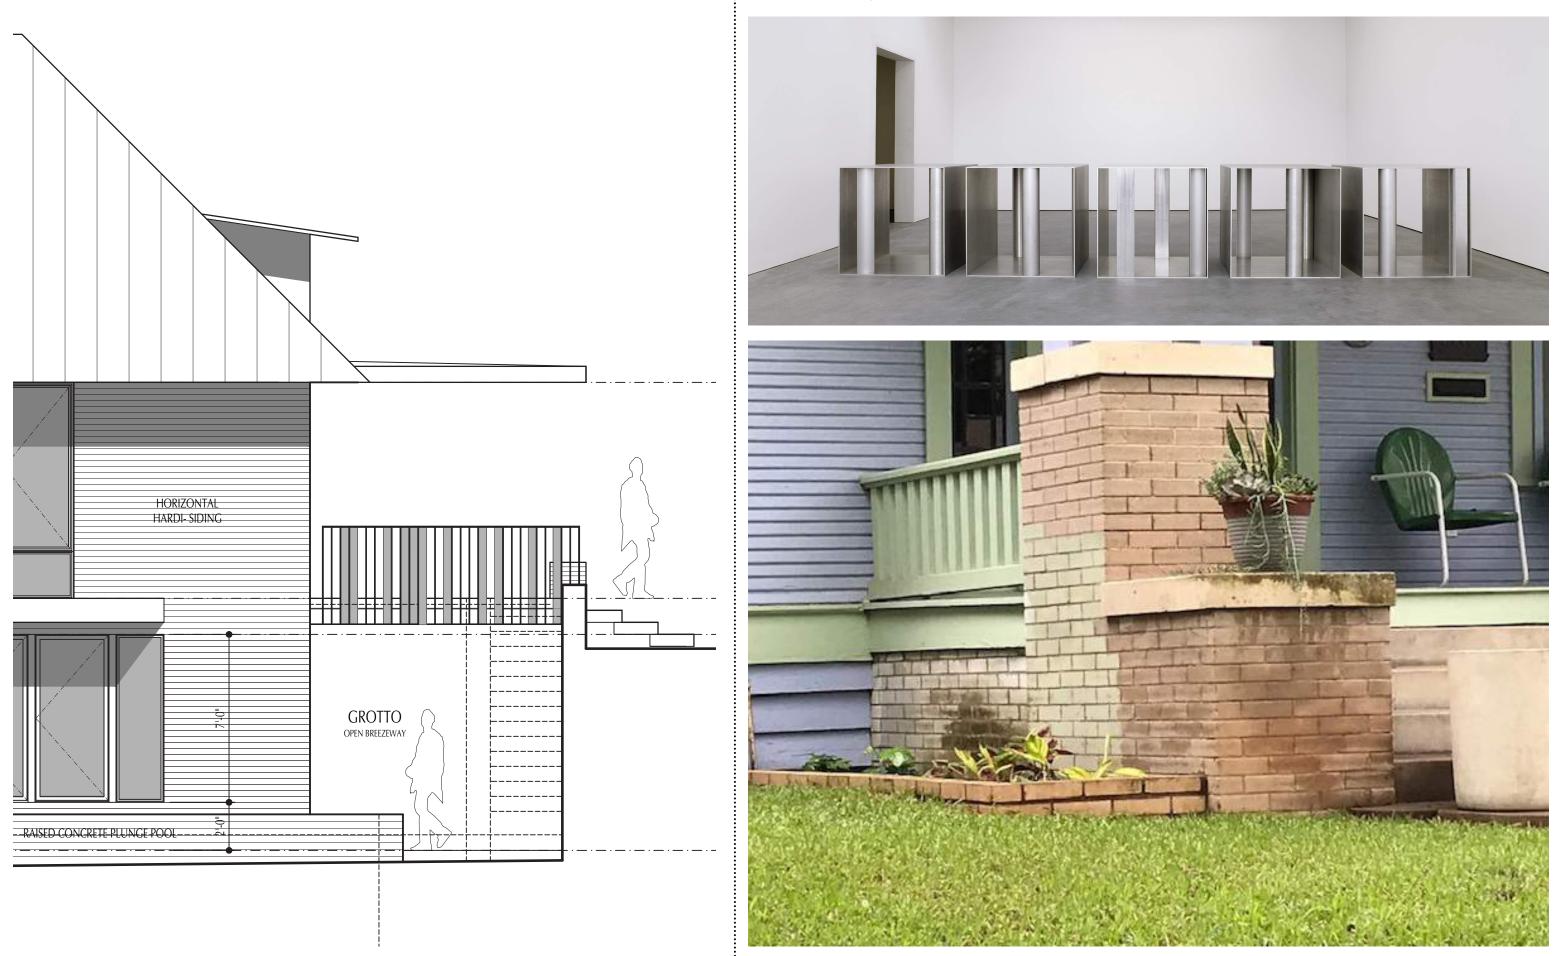

#### Changes based on Staff and HLC Comments 04/26/21

- CHANGED EXTERIOR STUCCO CLADDING ON WALLS TO HORIZONTAL SIDING
- CHANGED BRICK LANDSCAPE AND PORCH WALL TO STUCCO WITH A STONE CAP
- CHANGED METAL MESH PANEL PORCH END GUARDRAILS TO VERTICAL METAL RAILINGS INSPIRED BY CRAFTSMEN BUNGALOW RAILINGS

Donald Judd - Objects 1962 Consists of one single structure or multiple units with a defined spatial relationship that as a whole comprises the work of art.

**Italianate, Greek Revival** Notes: Elaborate handrails, Long solid retaining walls