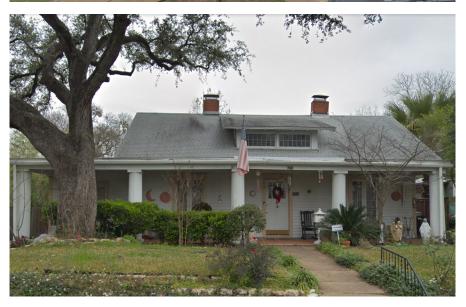

tes: Elaborate handrails, Long solid retaining walls

1412 6 1/2 st. Contributing -1877

**Queen Anne** Notes: Elaborate handrails

1407 W 9th st. Contributing - 1877



# Craftsman Bungalow

Notes: Wood siding over stucco base

617 Highland Ave. Contributing - 1920

**Greek Revival** Notes: Hipped roof with front facing dormer

1508 W 9th st. Contributing - 1920

**Stick Style, Greek Revival** Notes: Elaborate handrails, wide porch

1500 W 9th st. Contributing - 1882



# **Craftsman Bungalow**

12:12 Roof pitch at main house and front dormer

609 Oakland Ave. Contributing - 1915



## **Craftsman Bungalow**

Standout 'Japanese style' roof detailing

707 Highland Ave. Contributing - 1915



Wood siding over brick base, wide porch, dramatic span

606 Highland Ave. Contributing - 1915









# Prairie

Flat roof with projected flat roof porch

1411 W 9th st. Contributing - 1915

## Prairie

Flat roof with projected flat roof porch

701 Highland Ave. Contributing - 1915

## **Classical Revival**

Classical Columns with flat roof porch

700 Highland Ave. Contributing - 1915



# 6:12 Hipped Roof with front dormer

Classical Revival

611 Oakland Ave. Contributing - 1915

# 12:12 Roof pitch with front dormer

Craftsman Bungalow

609 Oakland Ave. Contributing - 1915