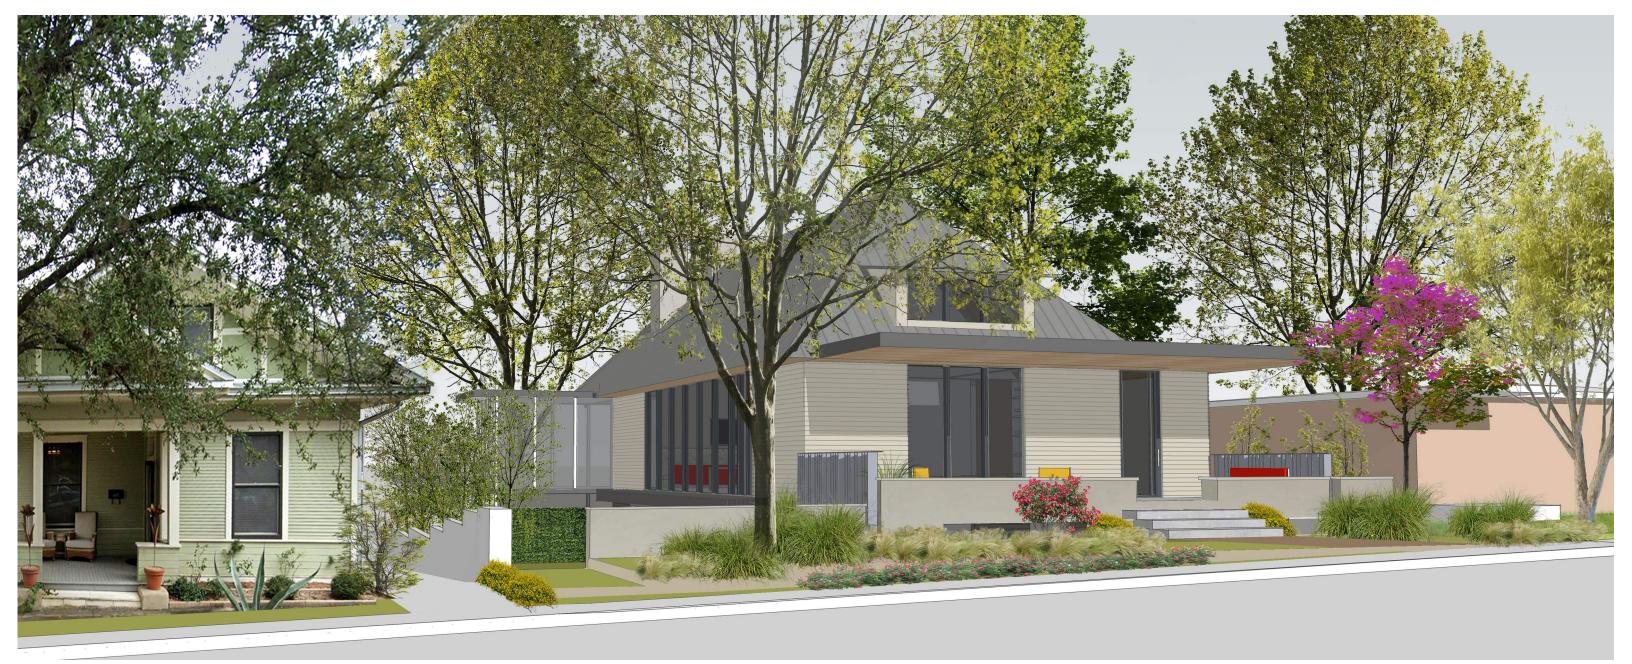

#### Changes based on ARC Comments 03/08/21

 PORCH AND LANDSCAPE WALL-SEPARATED BRICK LANDSCAPING WALL BY 8" IN RESPONSE TO ARC COMMENTS

#### Changes based on Staff and HLC Comments 04/26/21

- CHANGED EXTERIOR STUCCO CLADDING ON WALLS TO HORIZONTAL SIDING
- CHANGED BRICK LANDSCAPE AND PORCH WALL TO STUCCO WITH A STONE CAP
- CHANGED METAL MESH PANEL PORCH END GUARDRAILS TO VERTICAL METAL RAILINGS INSPIRED BY CRAFTSMEN BUNGALOW RAILINGS