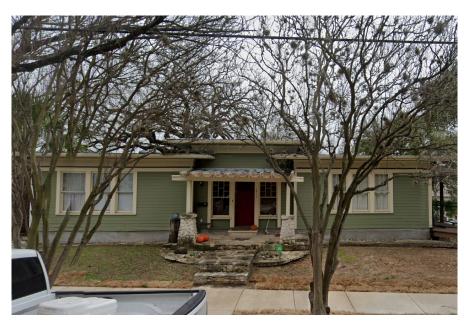

# Craftsman Bungalow

Notes: Wood siding over stucco base

617 Highland Ave. Contributing - 1920

**Greek Revival** Notes: Hipped roof with front facing dormer

1508 W 9th st. Contributing - 1920

**Stick Style, Greek Revival** Notes: Elaborate handrails, wide porch