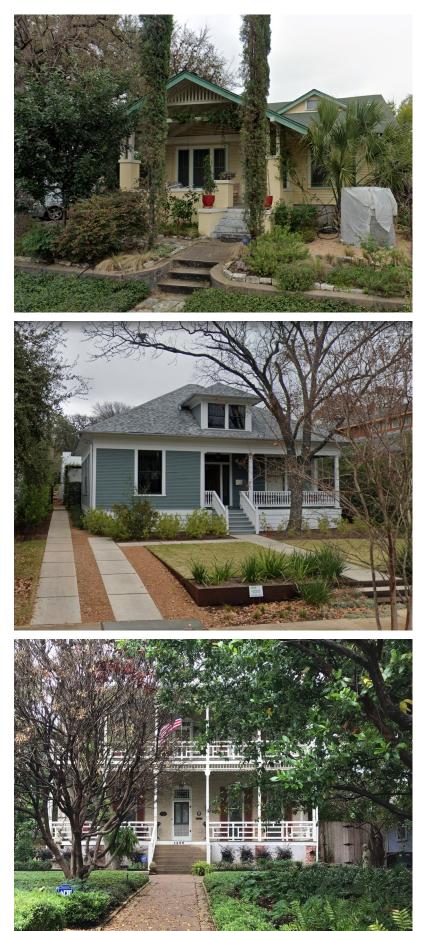

# Craftsman Bungalow

Notes: Wood siding over stucco base

617 Highland Ave. Contributing - 1920

**Greek Revival** Notes: Hipped roof with front facing dormer

1508 W 9th st. Contributing - 1920

**Stick Style, Greek Revival** Notes: Elaborate handrails, wide porch

1500 W 9th st. Contributing - 1882