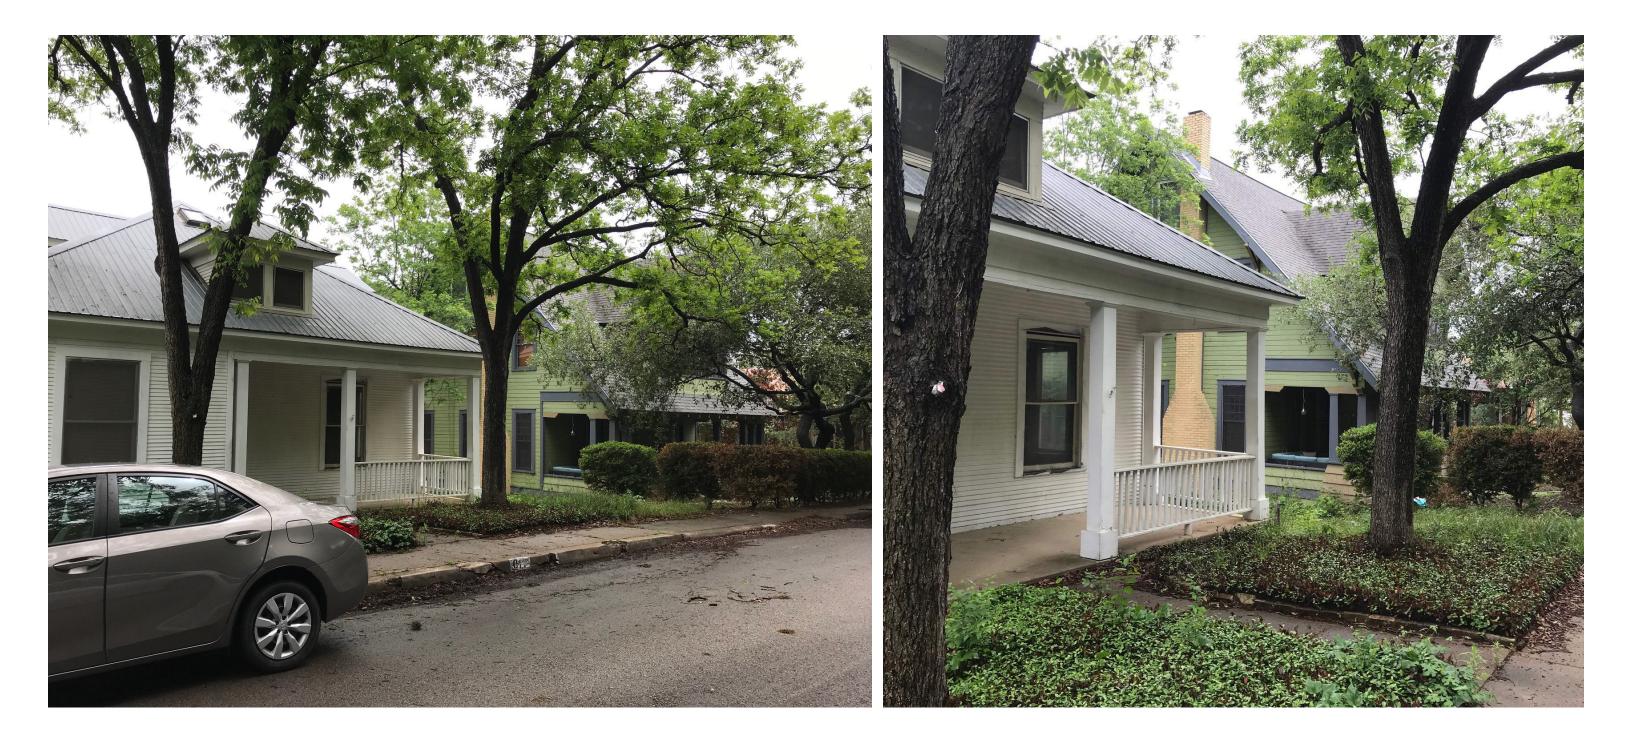

: Hipped roof with front facing dormer

1508 W 9th st. Contributing - 1920

**Stick Style, Greek Revival** Notes: Elaborate handrails, wide porch

1500 W 9th st. Contributing - 1882



# **Craftsman Bungalow**

12:12 Roof pitch at main house and front dormer

609 Oakland Ave. Contributing - 1915



## **Craftsman Bungalow**

Standout 'Japanese style' roof detailing

707 Highland Ave. Contributing - 1915



Wood siding over brick base, wide porch, dramatic span

606 Highland Ave. Contributing - 1915









# Prairie

Flat roof with projected flat roof porch

1411 W 9th st. Contributing - 1915

## Prairie

Flat roof with projected flat roof porch

701 Highland Ave. Contributing - 1915

## **Classical Revival**

Classical Columns with flat roof porch

700 Highland Ave. Contributing - 1915



# 6:12 Hipped Roof with front dormer

Classical Revival

611 Oakland Ave. Contributing - 1915

# 12:12 Roof pitch with front dormer

Craftsman Bungalow

609 Oakland Ave. Contributing - 1915