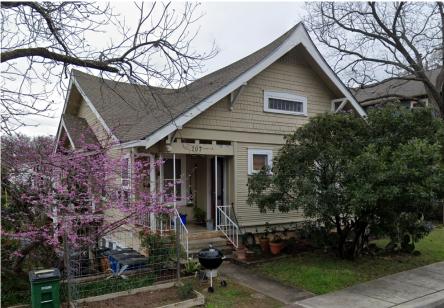

## **Craftsman Bungalow**

Standout 'Japanese style' roof detailing

707 Highland Ave. Contributing - 1915

Wood siding over brick base, wide porch, dramatic span

606 Highland Ave. Contributing - 1915