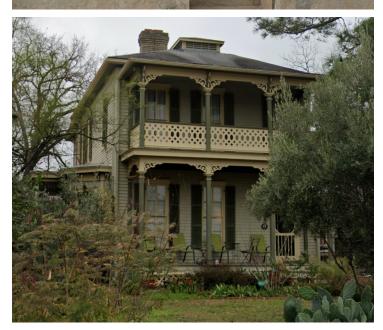

1316 W 6th st. Contributing - 1877 - 1925

Italianate, Queen Anne

Notes: Elaborate handrails, Long solid retaining walls

1412 6 1/2 st. Contributing -1877

**Queen Anne** Notes: Elaborate handrails

1407 W 9th st. Contributing - 1877