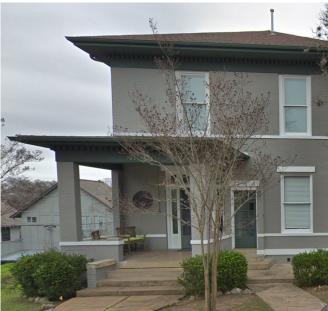

1316 W 6th st. Contributing - 1877 - 1925

Italianate, Queen Anne

Notes: Elaborate handrails, Long solid retaining walls

1412 6 1/2 st. Contributing -1877

**Queen Anne** Notes: Elaborate handrails

1407 W 9th st. Contributing - 1877