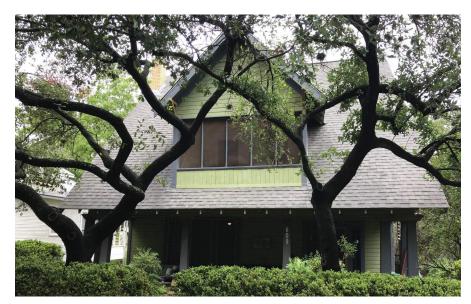

## **Craftsman Bungalow**

Standout 'Japanese style' roof detailing

707 Highland Ave. Contributing - 1915

Wood siding over brick base, wide porch, dramatic span

606 Highland Ave. Contributing - 1915