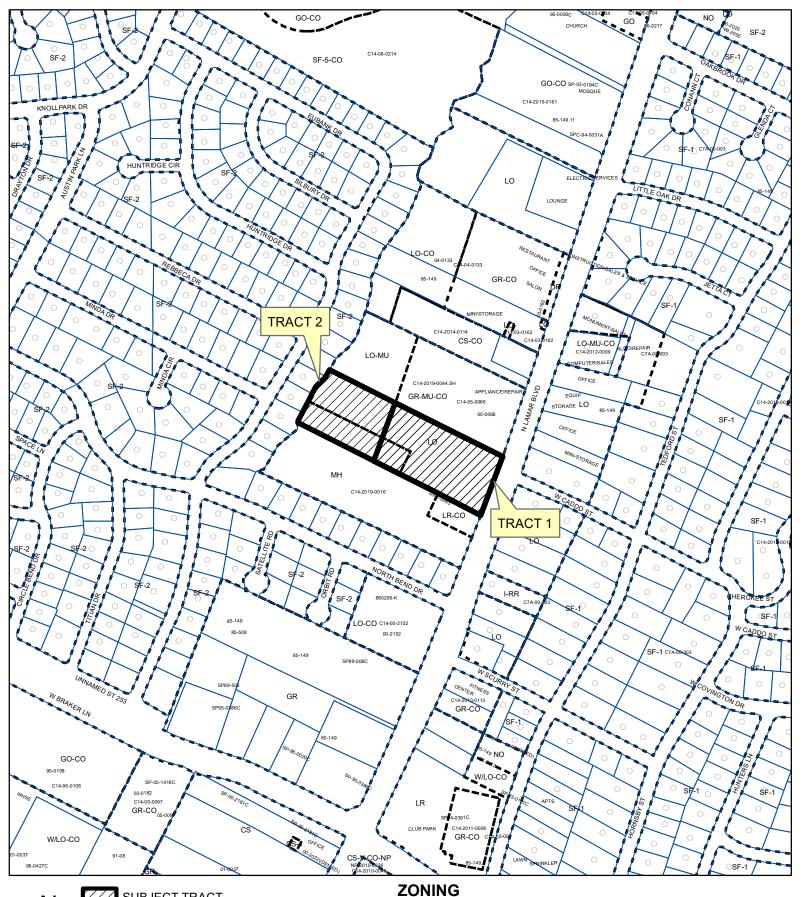

## **Tract 2**:

The remaining western portion of Lot 8, aligned with Walnut Creek (the "Property"),

locally known as 11630 North Lamar Boulevard in the City of Austin, Travis County, Texas, generally identified in the map attached as **Exhibit "A"**.

Community recreation (public)

Financial services

Community recreation (private)

Exterminating services

SUBJECT TRACT

PENDING CASE

ZONING BOUNDARY

ZONING CASE#: C14-2021-0002.SH

Exhibit A

This product is for informational purposes and may not have been prepared for or be suitable for legal, engineering, or surveying purposes. It does not represent an on-the-ground survey and represents only the approximate relative location of property boundaries.