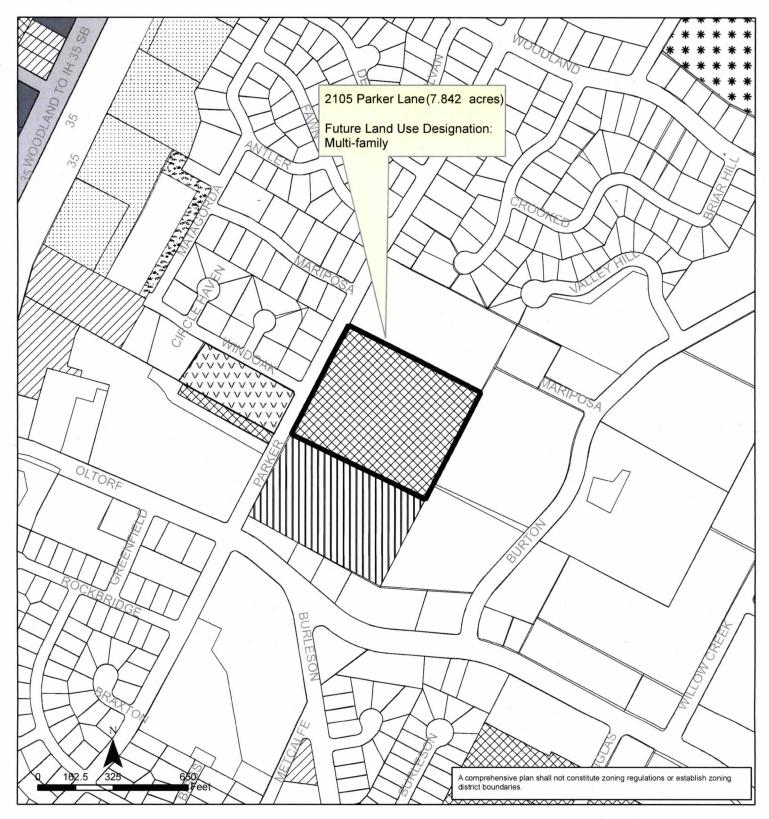

**PART 2.** Ordinance No. 20061116-055 is amended to change the land use designation from civic use to multifamily use for the property located at 2105 Parker Lane on the future land use map attached as **Exhibit "A"** and incorporated in this ordinance, and described in File NPA-2021-0021.01.SH at the Housing and Planning Department.

## **Exhibit A** East Riverside/Oltorf Combined Neighborhood Planning Area NPA-2021-0021.01.SH

This product is for informational purposes and may not have been prepared for or be suitable for legal, engineering, or surveying purposes. It does not represent an on-the-ground survey and represents only the approximate relative location of property boundaries.

This product has been produced by the Housing and Planning Department for the sole purpose of geographic reference. No warranty is made by the City of Austin regarding specific accuracy or completeness.

City of Austin Housing and Planning Department Created on 1/22/2021, by: MeeksS