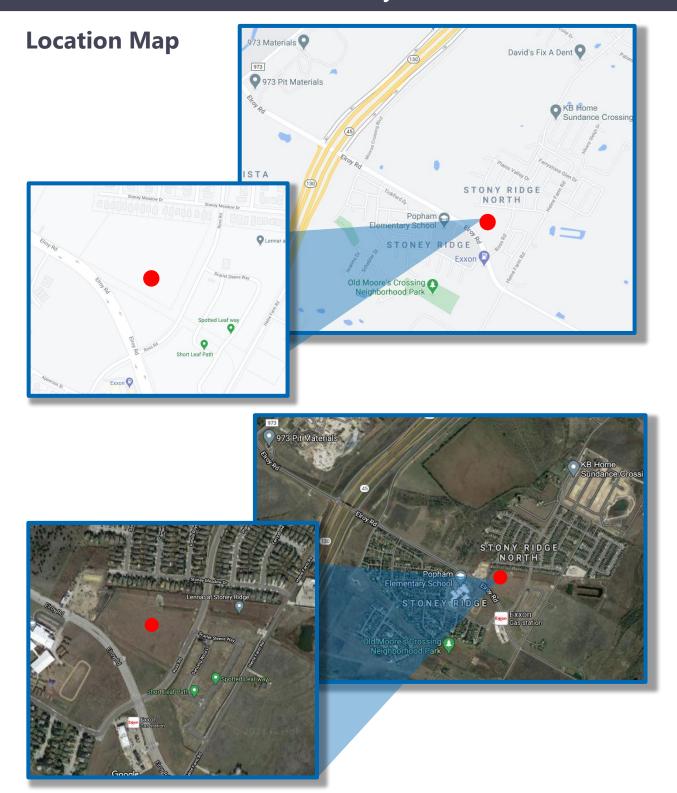

### **Cypress Creek at Stoney Ridge**

North of Intersection at Elroy Road & Ross Road

## Not Applicable

| Attachment 4 – Map and Nearest Transit Stop                                                                                                          |
|------------------------------------------------------------------------------------------------------------------------------------------------------|
| (Insert a map indicating the property location and the distance a resident would have to walk on a paved surface to get to the nearest transit stop) |
|                                                                                                                                                      |
|                                                                                                                                                      |
|                                                                                                                                                      |
|                                                                                                                                                      |
|                                                                                                                                                      |
|                                                                                                                                                      |
|                                                                                                                                                      |
|                                                                                                                                                      |
|                                                                                                                                                      |
|                                                                                                                                                      |

12029 Stoney Meadow Dr, Del Valle, TX 78617 to 12323 Pearce/Las Alas, Austin, TX 78617

Walk 1.3 miles, 25 min

Imagery ©2021 CAPCOG, Maxar Technologies, U.S. Geological Survey, USDA Farm Service Agency, Map data ©2021 1000 ft l