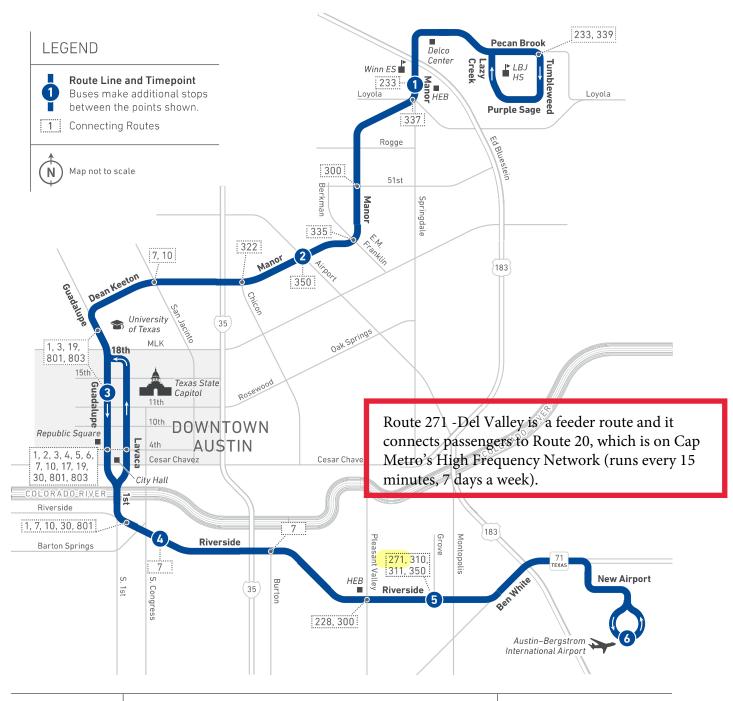

### 271 WEEKDAYS/WESTBOUND

### 271 WEEKDAYS/EASTBOUND

| De Valle<br>High School | Complex mal          | 80.00 H      | O POWE (Say                            | 96, 0, 19, 19, 19, 19, 19, 19, 19, 19, 19, 19 | Consections           | 0e, Valle<br>11:9h School | o Poure Corre                          |
|-------------------------|----------------------|--------------|----------------------------------------|-----------------------------------------------|-----------------------|---------------------------|----------------------------------------|
| 0 46                    | 18 5 8               | 50 6         | ************************************** | 50 8'                                         | 1.00                  | 10,46                     | ************************************** |
| 0                       | <b>2</b> ິ           | <b>ຍ</b> ົ   | 70°                                    | <b>3</b> ້                                    | 2                     | o <sup>*</sup>            | 70<br>50                               |
| 5:05<br>5:35            | 5:23<br>5:53<br>6:15 | 5:42         |                                        | 5:50                                          | 6:08<br>6:38<br>7:08  | 6:27                      |                                        |
|                         | 5:53                 | 6:12<br>6:35 |                                        | 6:20                                          | 6:38                  | 6:57<br>7:27              |                                        |
| —<br>6:05               | 6:15<br>6:23         | 6:35<br>6:42 |                                        | 6:50<br>7:25                                  | 7:08<br>7:43          | 7:27<br>8:02              |                                        |
| 6:35                    | 6:23<br>6:53         | 7·12         |                                        | 7:55<br>7:55                                  | 8:13                  | 8:32                      |                                        |
| -<br>-                  | 6:53<br>7:15         | 7:12<br>7:35 | G                                      | 8:25                                          | 8:43                  | 8:32<br>9:02<br>9:39      |                                        |
| 7:05                    | 7:23                 | 7:42         | Ü                                      | 9:00                                          | 9:19                  | 9:39                      |                                        |
| 7:35                    | 7:23<br>7:53         | 8:12         |                                        | 9:30                                          | 9:49                  | 10:09                     |                                        |
| 7:50                    | 8:08<br>8:28<br>8:58 | 8:27         | G                                      | 10:00                                         | 10:19                 | 10:39                     |                                        |
| 8:10                    | 8:28                 | 8:47<br>9:17 |                                        | 10:30                                         | 10:49                 | 11:09                     |                                        |
| 8:40                    | 8:58                 | 9:17         | G                                      | 11:00                                         | 11:19                 | 11:39                     |                                        |
| 9:10                    | 9:20<br>9:29         | 9:40<br>9:49 | <u> </u>                               | 11:30<br><b>12:00</b>                         | 11:49<br><b>12:19</b> | 12:09<br>12:39            |                                        |
| 9:45                    | 10:04                | 10:24        |                                        | 12:30                                         | 12:49                 | 1:09                      |                                        |
| 10:15                   | 10:34                | 10:54        |                                        | 1:00                                          | 1:19                  | 1:39                      |                                        |
| 10:45                   | 11:04                | 11:24        |                                        | 1:30                                          | 1:49                  | 2:09                      |                                        |
| 11:15                   | 11:34                | 11:54        |                                        | 2:00                                          | 2:19                  | 2:39                      |                                        |
| 11:45                   | 12:04                | 12:24        |                                        | 2:30                                          | 2:49                  | 3:09<br>3:39              |                                        |
| 12:15                   | 12:34                | 12:54        |                                        | 3:00                                          | 3:19                  | 3:39                      |                                        |
| 12:45                   | 1:04                 | 1:24         |                                        | 3:30                                          | 3:49                  | 4:09                      |                                        |
| 1:15                    | 1:34<br>2:04         | 1:54<br>2:24 |                                        | 4:05                                          | 4:24                  | 4:44                      |                                        |
| 1:45<br>2:15            | 2:34                 | 2:54         |                                        | 4:35<br>5:10                                  | 4:54<br>5:29          | 5:14<br>5:49              |                                        |
| 2:45                    | 3:04                 | 3:24         |                                        | 5:45                                          | 6:04                  | 6:24                      |                                        |
| 3:15                    | 3:34                 | 3:54         |                                        | 6:15                                          | 6:34                  | 6:54                      |                                        |
| 3:45                    | 4:04                 | 4:24         |                                        | 6:45                                          | 7:04                  | 7:24                      |                                        |
| 4:20                    | 4:39                 | 4:59<br>5:34 |                                        | 7:20                                          | 7:37                  | 7:56                      |                                        |
| 4:55                    | 5:14                 | 5:34         |                                        | 7:50                                          | 8:07                  | 8:26                      |                                        |
| 5:25                    | 5:44                 | 6:04         |                                        | 8:20                                          | 8:37                  | 8:56                      |                                        |
| 5:55                    | 6:14                 | 6:34         |                                        | 8:50                                          | 9:07                  | 9:26<br>9:56              | 0                                      |
| 6:30<br>7:00            | 6:49<br>7:18         | 7:09<br>7:37 |                                        | 9:20                                          | 9:37                  | 9:56                      | G                                      |
| 7:30                    | 7:18<br>7:48         | 8:07         |                                        |                                               |                       |                           |                                        |
| 8:05                    | 8:23                 | 8:42         |                                        |                                               |                       |                           |                                        |
| 8:35                    | 8:53                 | 9:12         |                                        |                                               |                       |                           |                                        |
| 9:05                    | 9:23                 | 9:42         | G                                      |                                               |                       |                           |                                        |
| 9:35                    | 9:53                 | 10:12        | Ğ                                      |                                               |                       |                           |                                        |