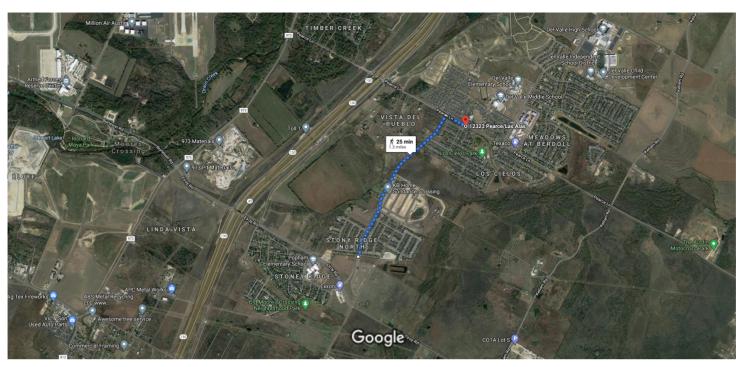

12029 Stoney Meadow Dr, Del Valle, TX 78617 to 12323 Pearce/Las Alas, Austin, TX 78617

Walk 1.3 miles, 25 min

Imagery ©2021 CAPCOG, Maxar Technologies, U.S. Geological Survey, USDA Farm Service Agency, Map data ©2021 1000 ft l