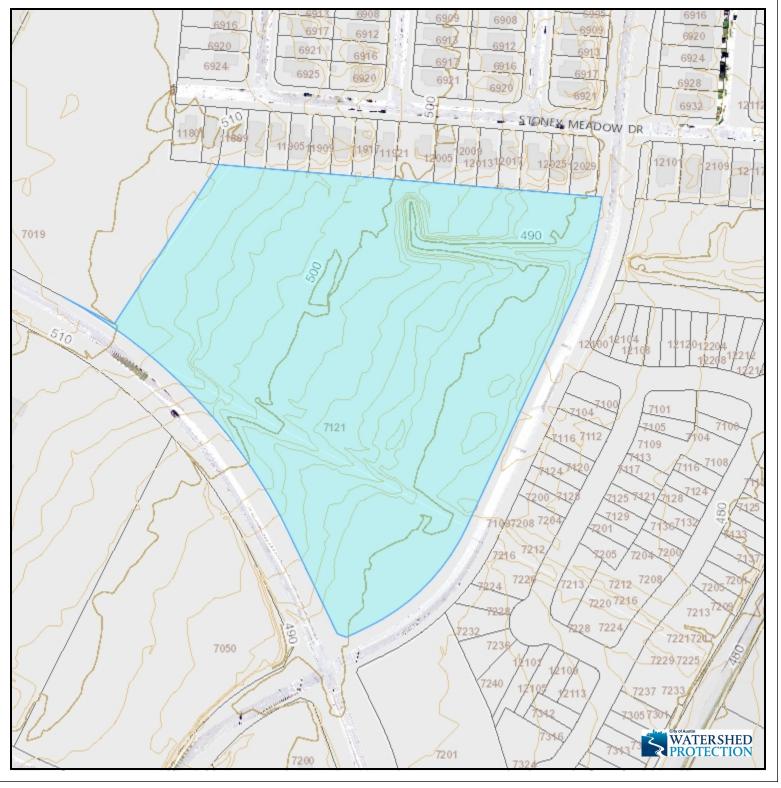

## Not Applicable

| Attachment 4 – Map and Nearest Transit Stop                                                                                                          |
|------------------------------------------------------------------------------------------------------------------------------------------------------|
| (Insert a map indicating the property location and the distance a resident would have to walk on a paved surface to get to the nearest transit stop) |
|                                                                                                                                                      |
|                                                                                                                                                      |
|                                                                                                                                                      |
|                                                                                                                                                      |
|                                                                                                                                                      |
|                                                                                                                                                      |
|                                                                                                                                                      |
|                                                                                                                                                      |
|                                                                                                                                                      |
|                                                                                                                                                      |

12029 Stoney Meadow Dr, Del Valle, TX 78617 to 12323 Pearce/Las Alas, Austin, TX 78617

Walk 1.3 miles, 25 min

Imagery ©2021 CAPCOG, Maxar Technologies, U.S. Geological Survey, USDA Farm Service Agency, Map data ©2021 1000 ft l

▲ Use caution-walking directions may not always reflect realworld conditions