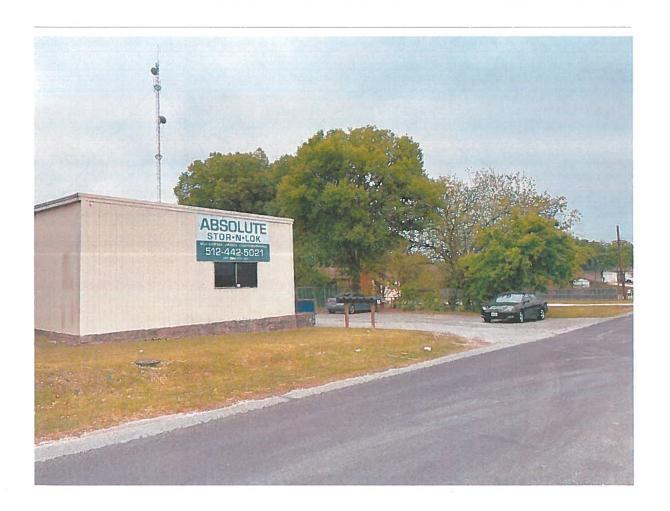

There is a church and duplex residential across Matthews Lane to the north (SF-6-CO; SF-3), a convenience storage facility and single family residences to the east (SF-2), convenience storage to the south (DR, served by an unpaved driveway that parallels the railroad tracks), and the Union Pacific Railroad right-of-way and duplex residential fronting Matthews Lane to the west (MF-2). Please refer to Exhibits A and A-1 – Zoning Map and Aerial Exhibit.

#### EXISTING ZONING AND LAND USES:

|       | ZONING               | LAND USES                                      |
|-------|----------------------|------------------------------------------------|
| Site  | SF-2                 | Two single family residences and outbuildings  |
| North | SF-6-CO              | Community garden; Religious assembly; Duplexes |
| South | DR                   | Convenience storage; Telecommunications tower  |
| East  | SF-2; SF-2-CO        | Convenience storage; Single family residences  |
| West  | Not applicable; MF-2 | UPRR tracks and r-o-w; Duplexes                |