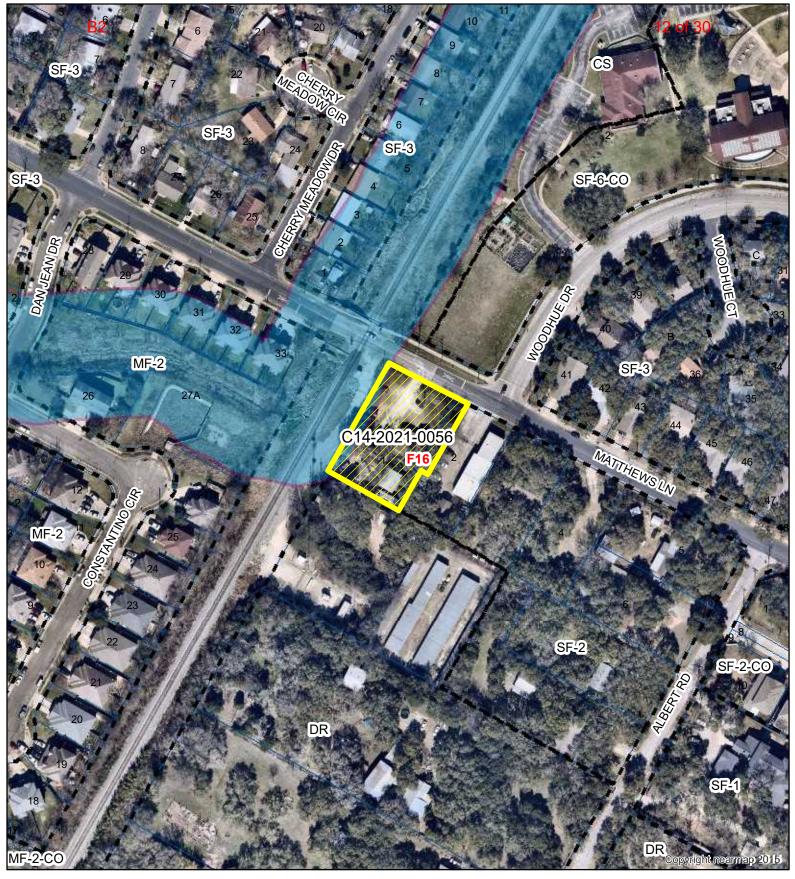

There is a church and duplex residential across Matthews Lane to the north (SF-6-CO; SF-3), a convenience storage facility and single family residences to the east (SF-2), convenience storage to the south (DR, served by an unpaved driveway that parallels the railroad tracks), and the Union Pacific Railroad right-of-way and duplex residential fronting Matthews Lane to the west (MF-2). Please refer to Exhibits A and A-1 – Zoning Map and Aerial Exhibit.

NEIGHBORHOOD PLANNING AREA: Not Applicable

TRAFFIC IMPACT ANALYSIS: Is not required

WATERSHED: Williamson Creek – Suburban

CAPITOL VIEW CORRIDOR: No SCENIC ROADWAY: No

SCHOOLS:

Casey Elementary School Bedichek Middle School Akins High School