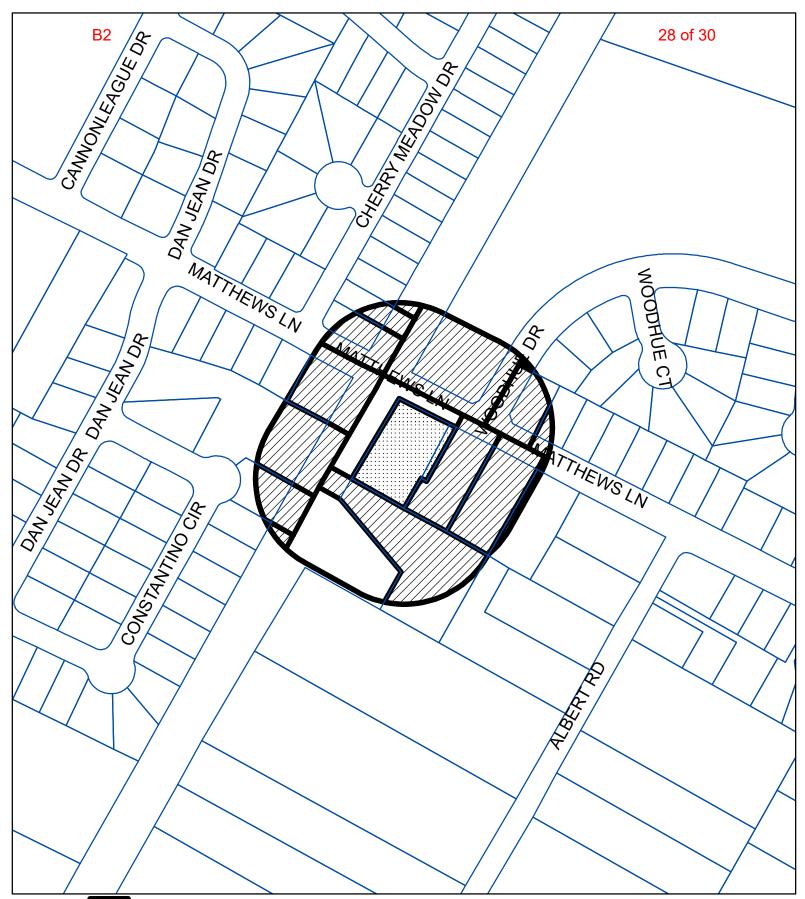

#### CASE MANAGER COMMENTS:

The subject rezoning area fronts on Matthews Lane, contains two single family residences and a couple of outbuildings, and is zoned single family residence – standard lot (SF-2).

There is a church and duplex residential across Matthews Lane to the north (SF-6-CO; SF-3), a convenience storage facility and single family residences to the east (SF-2), convenience storage to the south (DR, served by an unpaved driveway that parallels the railroad tracks), and the Union Pacific Railroad right-of-way and duplex residential fronting Matthews Lane to the west (MF-2). Please refer to Exhibits A and A-1 – Zoning Map and Aerial Exhibit.

2. Zoning changes should promote compatibility with adjacent and nearby uses and should not result in detrimental impacts to the neighborhood character.

Staff recommends MF-2 zoning consistent with residentially zoned properties to the north and west, and adjacency to commercial uses to the east and south. Staff believes MF-2 zoning would allow for additional residential development that is compatible with adjacent duplex residential uses, while still promoting the character of the surrounding neighborhood. The Staff recommendation also acknowledges the property's location adjacent to the railroad tracks and the street characteristics of Matthews Lane, a two-lane roadway. Under the Staff recommendation of MF-2 zoning, up to 13 units could be achieved on this 0.604 acre property.

#### **EXISTING STREET CHARACTERISTICS:**

| Name          | ROW     | Pavement | Classification         | Sidewalks | Bicycle<br>Route  | Capital Metro (within 1/4 mile) |
|---------------|---------|----------|------------------------|-----------|-------------------|---------------------------------|
| Matthews Lane | 50 feet | 26 feet  | Level 1<br>(Collector) | No        | Not<br>Applicable | No                              |