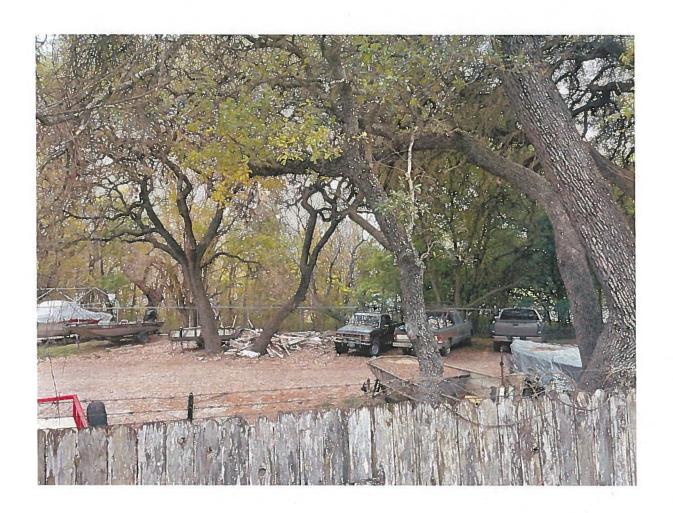

#### CASE MANAGER COMMENTS:

The subject rezoning area fronts on Matthews Lane, contains two single family residences and a couple of outbuildings, and is zoned single family residence – standard lot (SF-2).

The Applicant's request is to rezone the property to the multi-family residence – medium density (MF-3) district so that it may be developed with up to 12 residences and is contemplating a site layout that includes detached, stand-alone units. The Applicant reports that the site has several protected trees, of which three are Heritage size (24 inches or greater). Photos of the site and the adjacent land uses are provided at the back of the Staff packet.