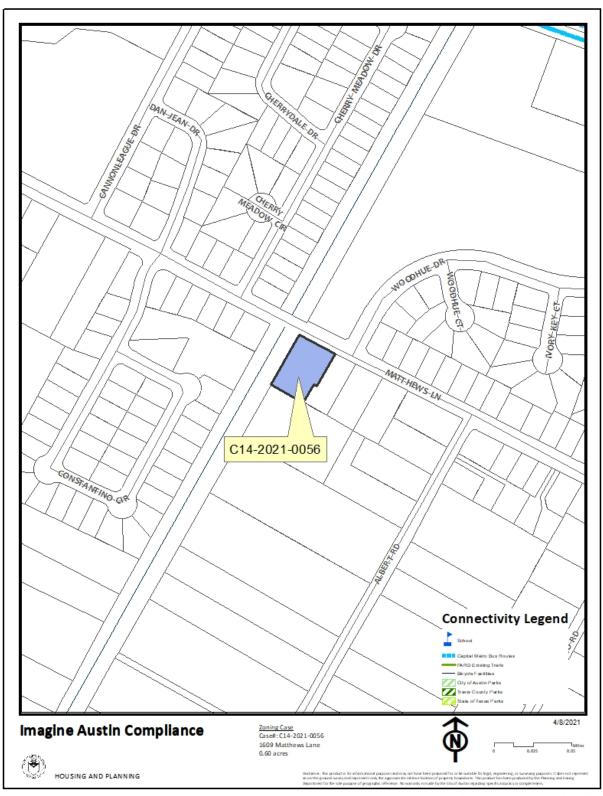

#### ZONING CHANGE REVIEW SHEET

CASE: C14-2021-0056 – 1609 Matthews Lane Rezoning DISTRICT: 5

ZONING FROM: SF-2 ZONING TO: MF-3

ADDRESS: 1609 Matthews Lane

TOTAL SITE AREA: 0.604 acres (approximately 26,314 square feet)

#### CASE MANAGER COMMENTS:

The subject rezoning area fronts on Matthews Lane, contains two single family residences and a couple of outbuildings, and is zoned single family residence – standard lot (SF-2).

There is a church and duplex residential across Matthews Lane to the north (SF-6-CO; SF-3), a convenience storage facility and single family residences to the east (SF-2), convenience storage to the south (DR, served by an unpaved driveway that parallels the railroad tracks), and the Union Pacific Railroad right-of-way and duplex residential fronting Matthews Lane to the west (MF-2). Please refer to Exhibits A and A-1 – Zoning Map and Aerial Exhibit.