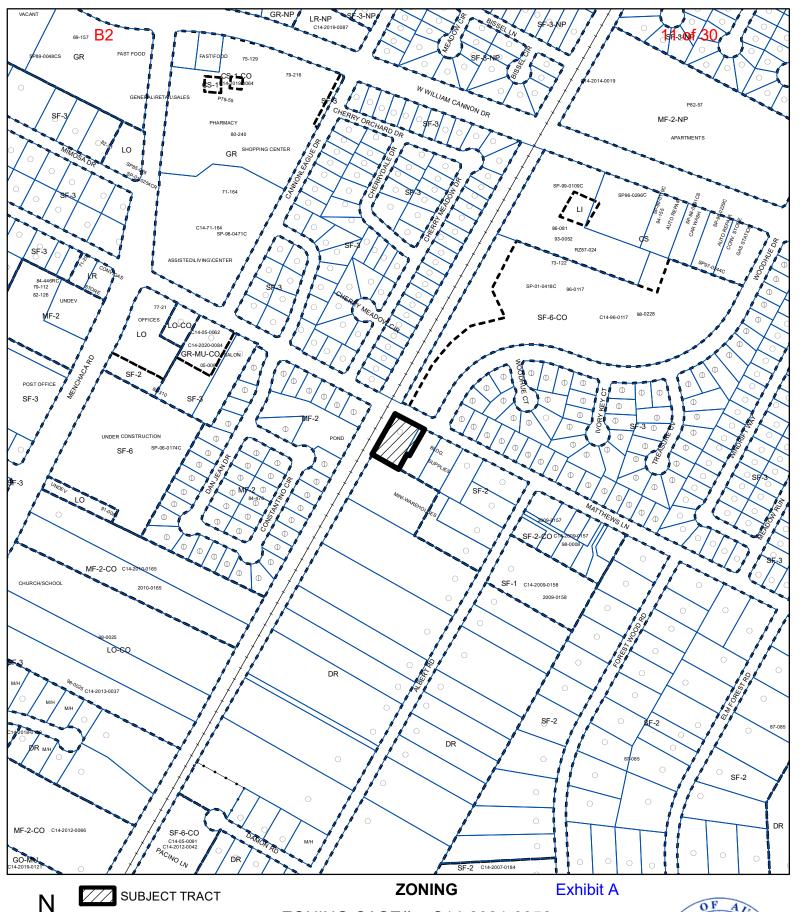

There is a church and duplex residential across Matthews Lane to the north (SF-6-CO; SF-3), a convenience storage facility and single family residences to the east (SF-2), convenience storage to the south (DR, served by an unpaved driveway that parallels the railroad tracks), and the Union Pacific Railroad right-of-way and duplex residential fronting Matthews Lane to the west (MF-2). Please refer to Exhibits A and A-1 – Zoning Map and Aerial Exhibit.

#### EXISTING ZONING AND LAND USES:

|       | ZONING               | LAND USES                                      |
|-------|----------------------|------------------------------------------------|
| Site  | SF-2                 | Two single family residences and outbuildings  |
| North | SF-6-CO              | Community garden; Religious assembly; Duplexes |
| South | DR                   | Convenience storage; Telecommunications tower  |
| East  | SF-2; SF-2-CO        | Convenience storage; Single family residences  |
| West  | Not applicable; MF-2 | UPRR tracks and r-o-w; Duplexes                |