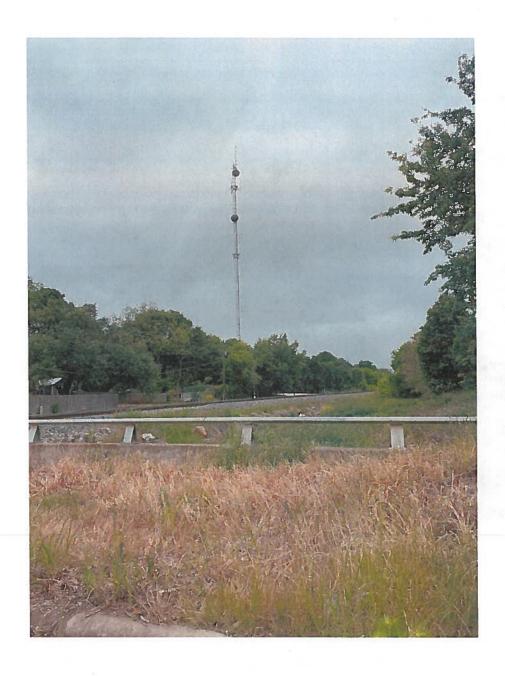

There is a church and duplex residential across Matthews Lane to the north (SF-6-CO; SF-3), a convenience storage facility and single family residences to the east (SF-2), convenience storage to the south (DR, served by an unpaved driveway that parallels the railroad tracks), and the Union Pacific Railroad right-of-way and duplex residential fronting Matthews Lane to the west (MF-2). Please refer to Exhibits A and A-1 – Zoning Map and Aerial Exhibit.

#### EXISTING ZONING AND LAND USES:

|       | ZONING               | LAND USES                                      |
|-------|----------------------|------------------------------------------------|
| Site  | SF-2                 | Two single family residences and outbuildings  |
| North | SF-6-CO              | Community garden; Religious assembly; Duplexes |
| South | DR                   | Convenience storage; Telecommunications tower  |
| East  | SF-2; SF-2-CO        | Convenience storage; Single family residences  |
| West  | Not applicable; MF-2 | UPRR tracks and r-o-w; Duplexes                |